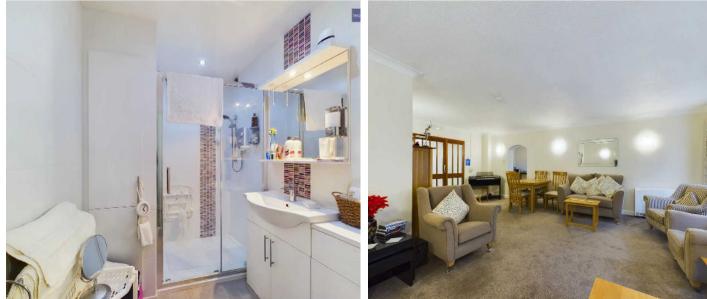

#### Bathroom

# 5' 8" x 6' 8" (1.73m x 2.03m)

Three piece suite comprising of low flush WC and wash basin with built in storage unit and enclosed shower cubicle. Floor to ceiling tiles, storage cupboards, heated towel rail, flushed ceiling spotlights.

#### Communal Lounge

Communal lounge for residents, with fitted kitchen space.