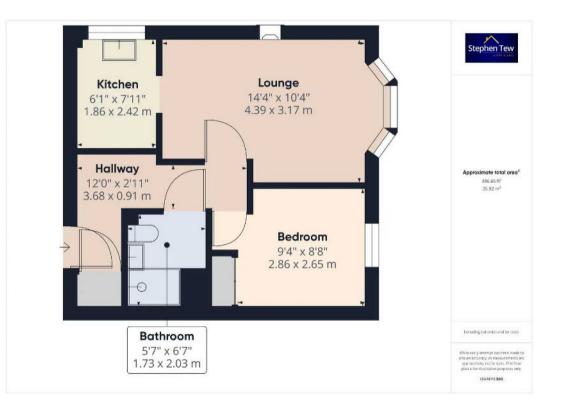

#### Hallway

12' 1" x 3' 0" (3.68m x 0.91m) Access to storage cupboards.

#### Lounge

14' 5" x 10' 5" (4.39m x 3.17m) UPVC double glazed window to the front elevation, electric storage heater, electric wall mounted fire. Archway leading into the kitchen.

#### Kitchen

# 6' 1" x 7' 11" (1.86m x 2.42m)

Matching range of base and wall units with fitted worktops, integrated oven, microwave, 2 ring electric hob with extractor hood, fridge, freezer and stainless steel sink with draining board and mixer tap.uPVC double glazed window to the side elevation.

# Bedroom

9' 5" x 8' 8" (2.86m x 2.65m) UPVC double glazed window to the front elevation, electric storage heater, built in wardrobes with sliding doors.

#### Bathroom

# 5' 8" x 6' 8" (1.73m x 2.03m)

Three piece suite comprising of low flush WC and wash basin with built in storage unit and enclosed shower cubicle. Floor to ceiling tiles, storage cupboards, heated towel rail, flushed ceiling spotlights.