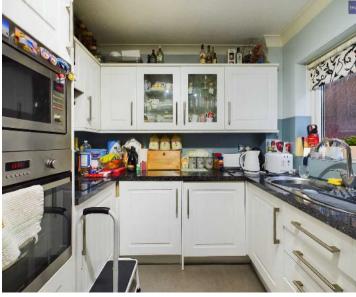

#### Kitchen

# 6' 1" x 7' 11" (1.86m x 2.42m)

Matching range of base and wall units with fitted worktops, integrated oven, microwave, 2 ring electric hob with extractor hood, fridge, freezer and stainless steel sink with draining board and mixer tap.uPVC double glazed window to the side elevation.