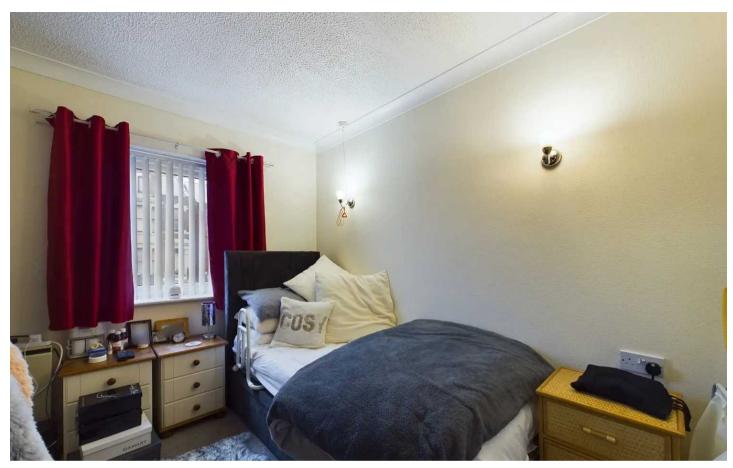

# Bedroom

9' 5" x 8' 8" (2.86m x 2.65m) UPVC double glazed window to the front elevation, electric storage heater, built in wardrobes with sliding doors.