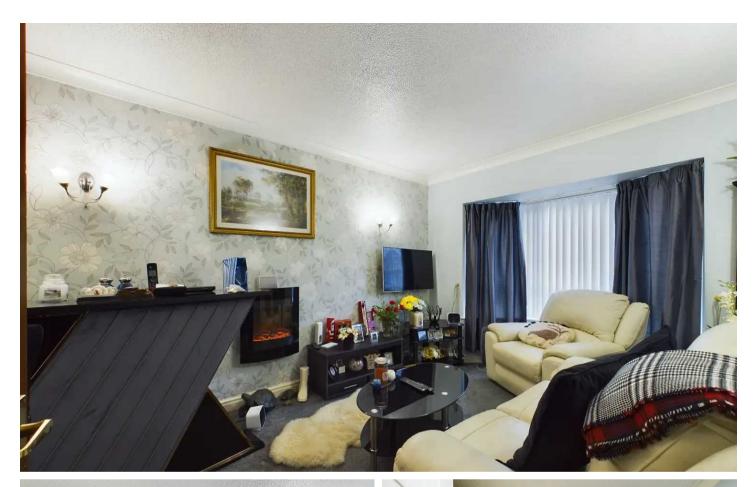

#### Lounge

14' 5" x 10' 5" (4.39m x 3.17m) UPVC double glazed window to the front elevation, electric storage heater, electric wall mounted fire. Archway leading into the kitchen.