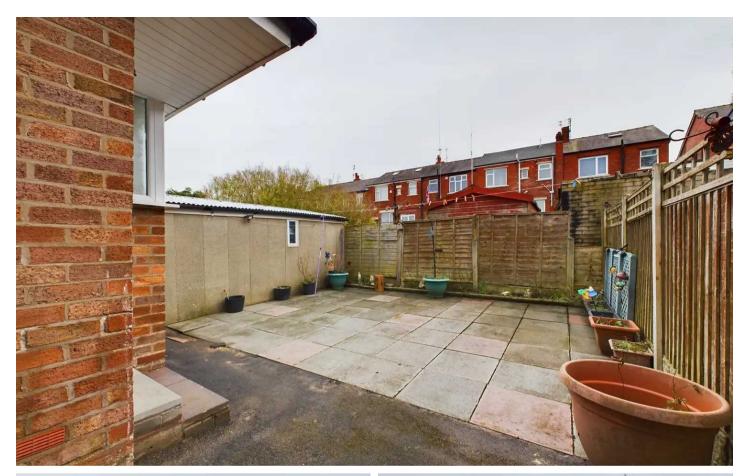

#### **REAR GARDEN**

Enclosed south facing low maintenance garden to the rear. Side gate leading to the driveway and access to the garage.