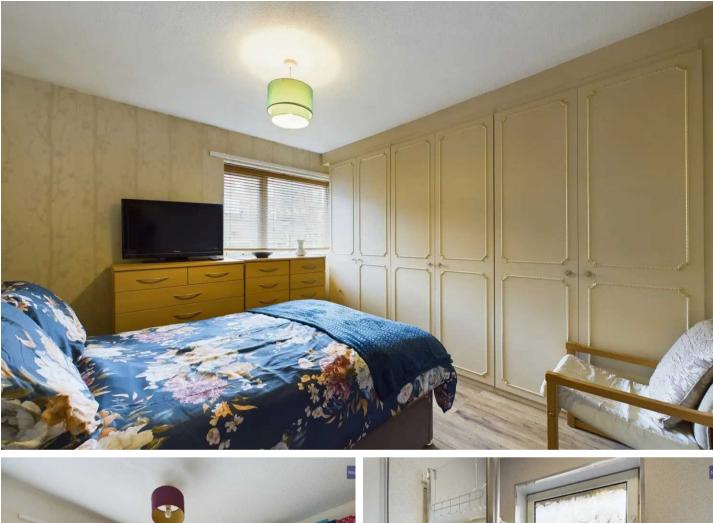

#### Bedroom 1

11' 7" x 9' 4" (3.52m x 2.84m) UPVC double glazed window to the rear elevation, radiator and fitted wardrobes.