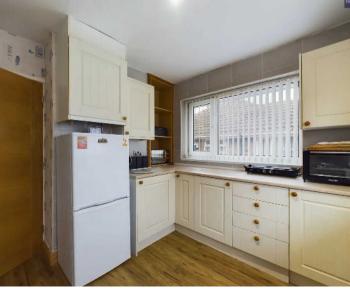

#### Kitchen

#### 10' 0" x 8' 10" (3.05m x 2.69m)

Matching range of base and wall units with fitted worktops, one and half bowl sink with draining board and mixer tap. UPVC double glazed windows to the rear and side elevations, radiator, laminate flooring and door leading to the rear porch.