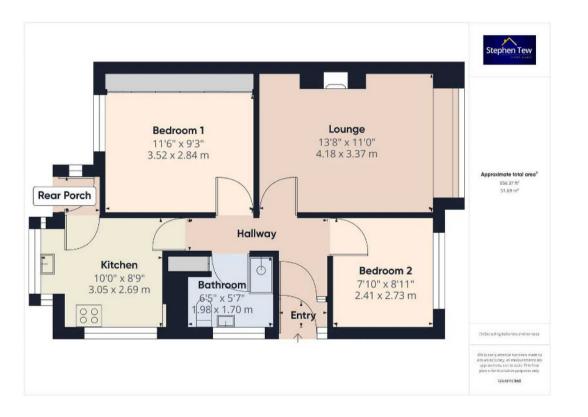

#### Entrance Porch

3' 10" x 2' 4" (1.17m x 0.71m)

#### Hallway

11' 0" x 2' 7" (3.36m x 0.80m) Laminate flooring, radiator.

#### Lounge

13' 9" x 11' 1" (4.18m x 3.37m)

UPVC double glazed window to the front elevation, radiator and gas fire with brick surround, laminate flooring.

#### 10' 0" x 8' 10" (3.05m x 2.69m)

Matching range of base and wall units with fitted worktops, one and half bowl sink with draining board and mixer tap. UPVC double glazed windows to the rear and side elevations, radiator, laminate flooring and door leading to the rear porch.

#### Bedroom 1

11' 7" x 9' 4" (3.52m x 2.84m) UPVC double glazed window to the rear elevation, radiator and fitted wardrobes.

#### Bedroom 2

7' 11" x 8' 11" (2.41m x 2.73m) UPVC double glazed window to the front elevation, laminate flooring, radiator.

#### 6' 6" x 5' 7" (1.98m x 1.70m)

Three piece suite comprising of low flush WC, wash basin and enclosed shower cubicle. UPVC double glazed opaque window to the side elevation, heated towel rail, storage cupboard.