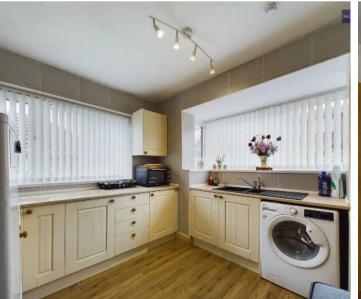

The property boasts a spacious lounge, bathed in natural light, offering a comfortable and inviting space in which to relax whilst the fitted kitchen and bathroom have been thoughtfully designed. The sleeping quarters consist of two generously proportioned bedrooms, perfect for relaxing or making use as an office.

#### Kitchen

#### 10' 0" x 8' 10" (3.05m x 2.69m)

Matching range of base and wall units with fitted worktops, one and half bowl sink with draining board and mixer tap. UPVC double glazed windows to the rear and side elevations, radiator, laminate flooring and door leading to the rear porch.