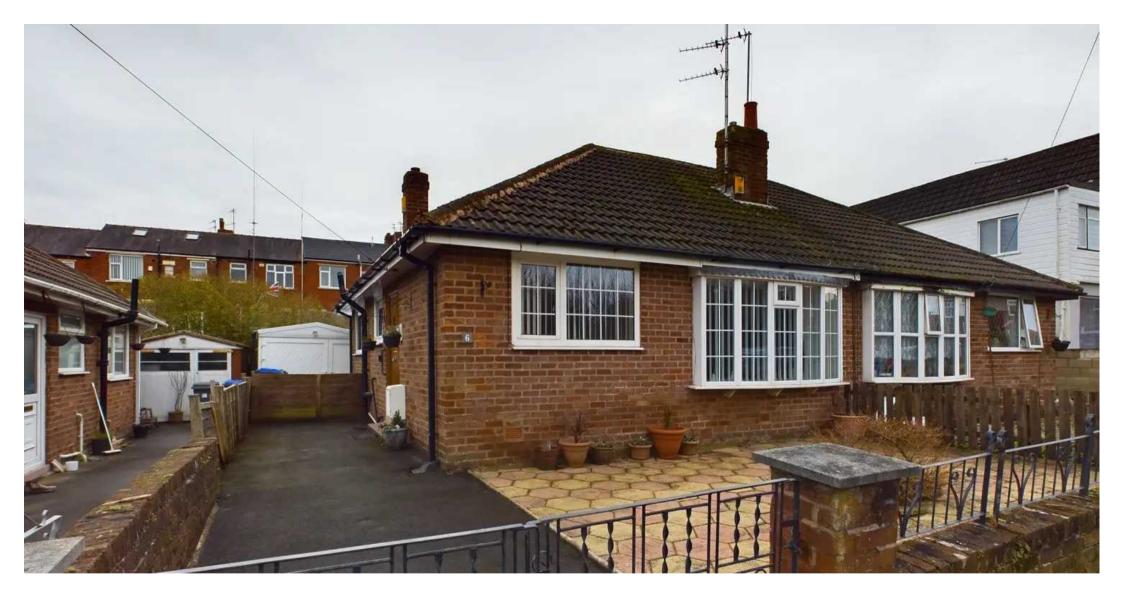

Adding to the property's appeal, the features include gas central heating and uPVC double glazing throughout.

Externally, the benefits of this bungalow continue with a private driveway leading to a garage, providing off-street parking and invaluable storage space. The enclosed southeast-facing garden is an idyllic spot to soak up the sun, entertain guests, or simply enjoy the tranquillity of outdoor living.

#### FRONT GARDEN

Low maintenance garden to the front with driveway.

#### GARAGE

- Single Garage
- OFF STREET
- 1 Parking Space
- Driveway