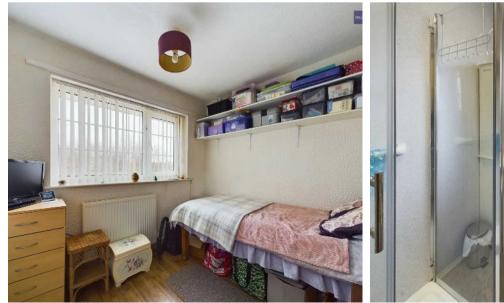

#### Bedroom 2

7' 11" x 8' 11" (2.41m x 2.73m) UPVC double glazed window to the front elevation, laminate flooring, radiator.

#### 6' 6" x 5' 7" (1.98m x 1.70m)

Three piece suite comprising of low flush WC, wash basin and enclosed shower cubicle. UPVC double glazed opaque window to the side elevation, heated towel rail, storage cupboard.