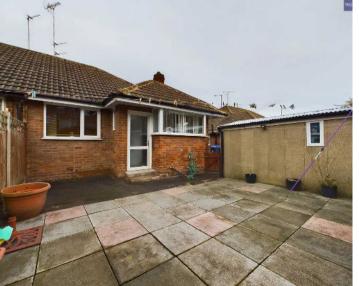

Adding to the property's appeal, the features include gas central heating and uPVC double glazing throughout.

Externally, the benefits of this bungalow continue with a private driveway leading to a garage, providing off-street parking and invaluable storage space. The enclosed southeast-facing garden is an idyllic spot to soak up the sun, entertain guests, or simply enjoy the tranquillity of outdoor living.

#### **REAR GARDEN**

Enclosed south facing low maintenance garden to the rear. Side gate leading to the driveway and access to the garage.