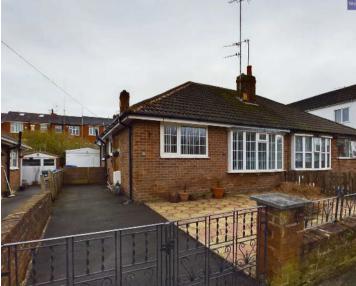

Adding to the property's appeal, the features include gas central heating and uPVC double glazing throughout.

Externally, the benefits of this bungalow continue with a private driveway leading to a garage, providing off-street parking and invaluable storage space. The enclosed southeast-facing garden is an idyllic spot to soak up the sun, entertain guests, or simply enjoy the tranquillity of outdoor living.

#### FRONT GARDEN

Low maintenance garden to the front with driveway.

#### GARAGE

- Single Garage
- OFF STREET
- 1 Parking Space
- Driveway