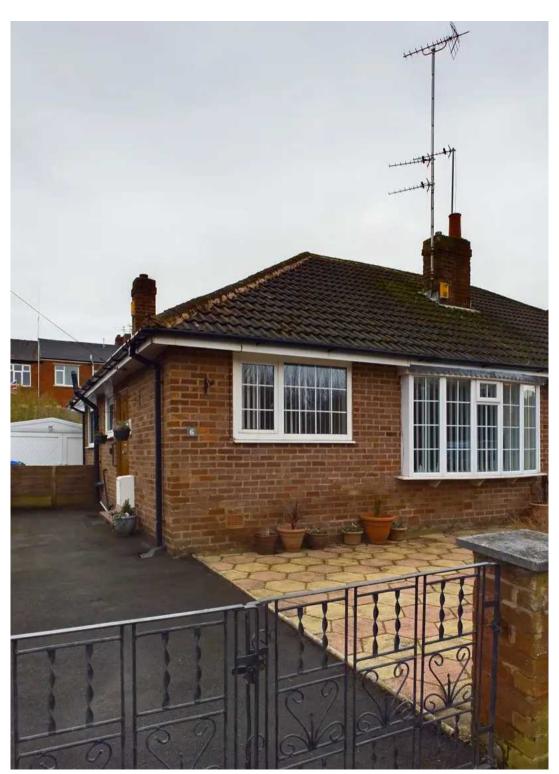

Adding to the property's appeal, the features include gas central heating and uPVC double glazing throughout.

Externally, the benefits of this bungalow continue with a private driveway leading to a garage, providing off-street parking and invaluable storage space. The enclosed southeast-facing garden is an idyllic spot to soak up the sun, entertain guests, or simply enjoy the tranquillity of outdoor living.

#### FRONT GARDEN

Low maintenance garden to the front with driveway.

#### **REAR GARDEN**

Enclosed south facing low maintenance garden to the rear. Side gate leading to the driveway and access to the garage.