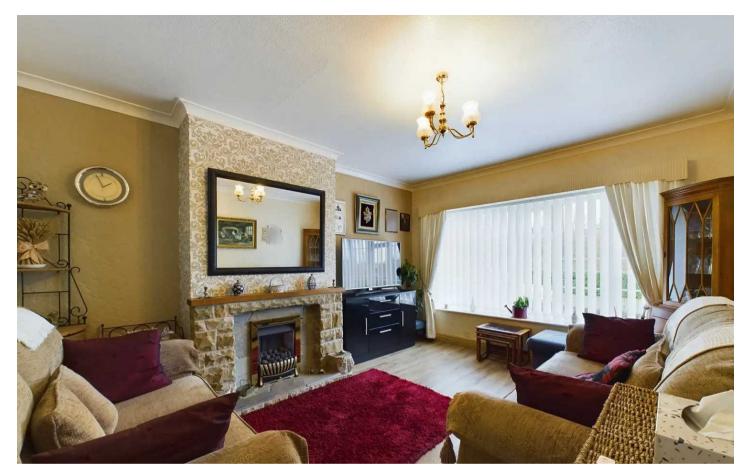

The property boasts a spacious lounge, bathed in natural light, offering a comfortable and inviting space in which to relax whilst the fitted kitchen and bathroom have been thoughtfully designed. The sleeping quarters consist of two generously proportioned bedrooms, perfect for relaxing or making use as an office.

#### Lounge

13' 9" x 11' 1" (4.18m x 3.37m)

UPVC double glazed window to the front elevation, radiator and gas fire with brick surround, laminate flooring.