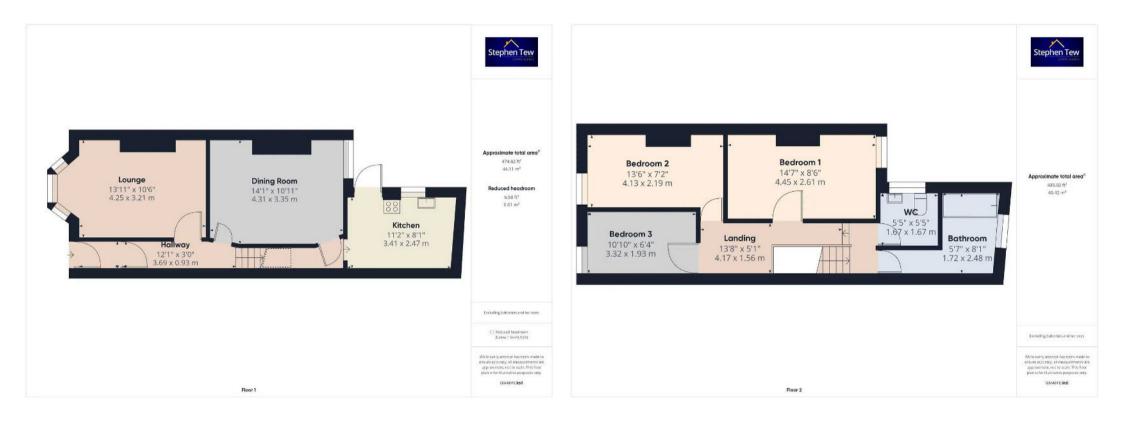

#### Hallway 12' 1" x 3' 1" (3.69m x 0.93m)

#### Lounge

13' 11" x 10' 6" (4.25m x 3.21m) UPVC double glazed bay window to the front elevation, radiator.

#### **Dining Room**

14' 2" x 11' 0" (4.31m x 3.35m) UPVC double glazed window to the rear elevation, radiator and access to under stairs storage area.

#### Kitchen

#### 11' 2" x 8' 1" (3.41m x 2.47m)

Watching range of base and wall units with fitted worktops, stainless steel sink with draining board and mixer tap. UPVC double glazed window to the side elevation and door leading to the yard.

#### Bedroom 1

14' 7" x 8' 7" (4.45m x 2.61m) UPVC double glazed window to the rear elevation, radiator and fitted wardrobes.

#### Bedroom 2

13' 7" x 7' 2" (4.13m x 2.19m) UPVC double glazed window to the front elevation, radiator.

#### Bedroom 3

10' 11" x 6' 4" (3.32m x 1.93m) UPVC double glazed window to the front elevation, radiator.

## wc

5' 6" x 5' 6" (1.67m x 1.67m) Low flush WC and wash basin. UPVC double glazed opaque window to the side elevation.

#### Bathroom

5' 8" x 8' 2" (1.72m x 2.48m) Panelled bath with overhead shower attachment. UPVC double glazed opaque window to the rear elevation, radiator.