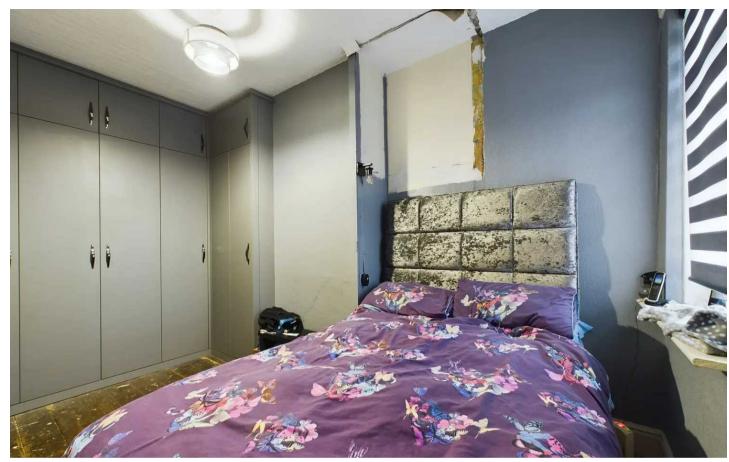

#### Bedroom 1

14' 7" x 8' 7" (4.45m x 2.61m) UPVC double glazed window to the rear elevation, radiator and fitted wardrobes.