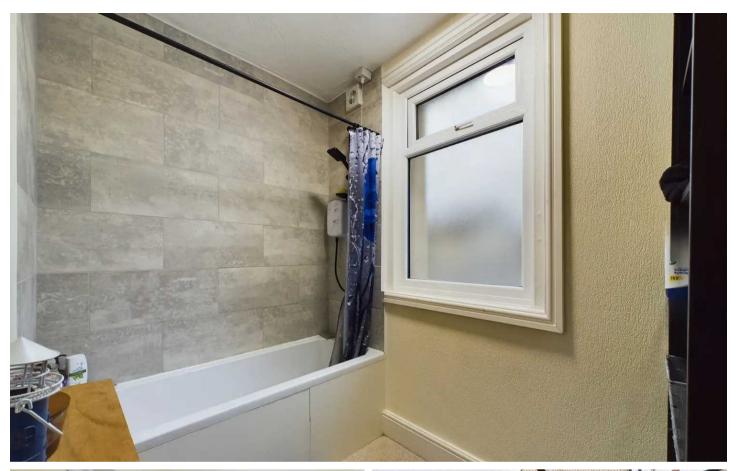

#### Bathroom

5' 8" x 8' 2" (1.72m x 2.48m) Panelled bath with overhead shower attachment. UPVC double glazed opaque window to the rear elevation, radiator.