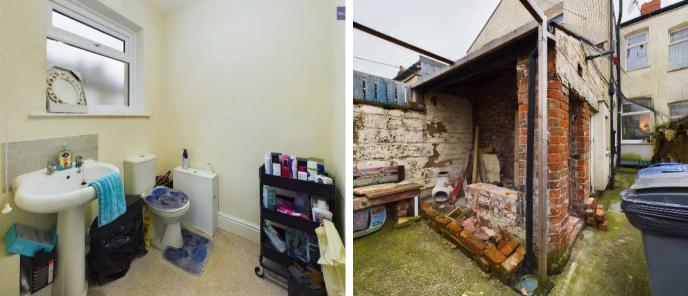

## wc

5' 6" x 5' 6" (1.67m x 1.67m) Low flush WC and wash basin. UPVC double glazed opaque window to the side elevation.

#### YARD

With brick outhouse for storage.