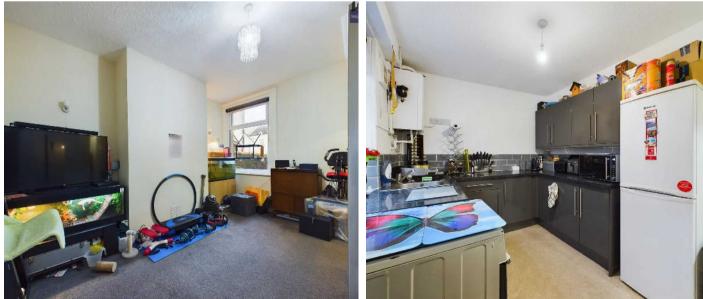

#### Kitchen

#### 11' 2" x 8' 1" (3.41m x 2.47m)

Watching range of base and wall units with fitted worktops, stainless steel sink with draining board and mixer tap. UPVC double glazed window to the side elevation and door leading to the yard.