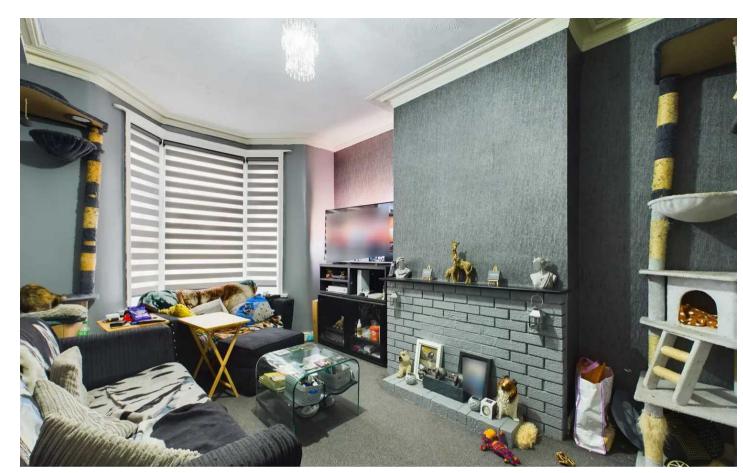

#### Lounge

13' 11" x 10' 6" (4.25m x 3.21m) UPVC double glazed bay window to the front elevation, radiator.