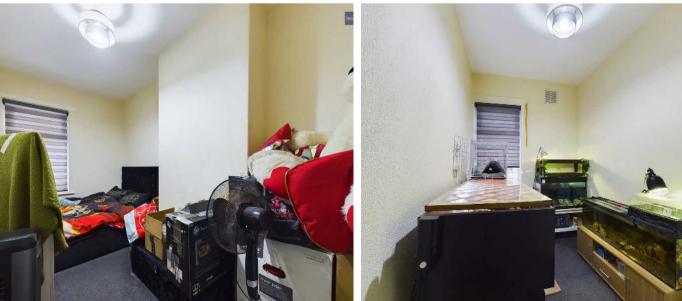

#### Bedroom 2

13' 7" x 7' 2" (4.13m x 2.19m) UPVC double glazed window to the front elevation, radiator.

#### Bedroom 3

10' 11" x 6' 4" (3.32m x 1.93m) UPVC double glazed window to the front elevation, radiator.