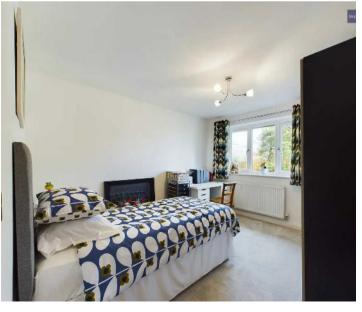

#### Bedroom 2

11' 9" x 9' 11" (3.59m x 3.01m)

UPVC double glazed window to the front elevation, radiator.

# Bedroom 3

10' 2" x 10' 7" (3.09m x 3.23m)

UPVC double glazed window to the front elevation, radiator.