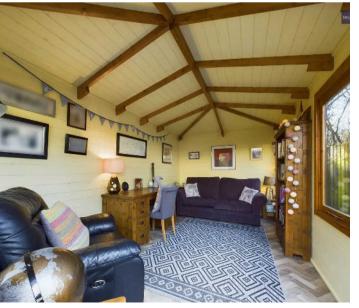

WC. Low flush WC and wash basin with storage unit.

# **Utility Room**

9' 0" x 7' 4" (2.75m x 2.23m)

Leading off from the hallway. Fitted units and worktops with electrical points and plumbing for washing machine. UPVC door providing access to the side of the property.







# Landing

5' 9" x 8' 2" (1.76m x 2.50m) Loft access.

#### Bedroom 1

10' 4" x 21' 0" (3.16m x 6.41m)

UPVC double glazed windows to the rear elevation, radiators and access to the en-suite.

#### En-suite

4' 1" x 7' 3" (1.24m x 2.22m)

Comprising of low flush WC and wash basin with built in storage unit, enclosed shower cubicle, heated towel rail and uPVC double glazed window to the side elevation.

#### Bedroom 2

11' 9" x 9' 11" (3.59m x 3.01m)

UPVC double glazed window to the front elevation, radiator.







# Bedroom 3

10' 2" x 10' 7" (3.09m x 3.23m)

UPVC double glazed window to the front elevation, radiator.

## Bathroom

7' 1" x 7' 3" (2.16m x 2.20m)

Three piece suite comprising of low flush WC and wash basin with built in storage unit, panelled bath with overhead shower attachment, heated towel rail, wall mirror and uPVC double glazed window to the side elevation.

## **Summer House**

15' 6" x 8' 11" (4.73m x 2.73m)

Summer House.







# FRONT GARDEN

Off road parking to the front.

# **REAR GARDEN**

Landscaped garden to the rear with summer house complete with light and power and wooden shed for storage.

# OFF ROAD

2 Parking Spaces

Off road parking to the front for multiple cars.









# **Stephen Tew Estate Agents**

Stephen Tew Estate Agents, 132 Highfield Road - FY4 2HH