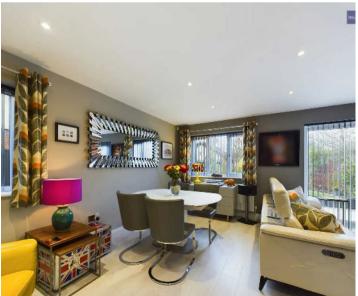

Spread across two floors, the accommodation comprises three generous double bedrooms, providing ample space for a growing family or those in need of a home office. The heart of this home lies in its spacious living area, which seamlessly flows into a fully fitted kitchen, creating the perfect space for entertaining guests.

# Lounge/Diner

10' 3" x 20' 11" (3.12m x 6.37m)

Leading off from the kitchen. Open plan lounge/diner with laminate flooring, radiators, flushed ceiling spotlights, uPVC double glazed window and sliding patio doors to the rear elevation leading onto access the garden.