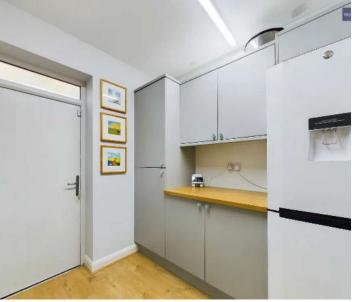

# **Utility Room**

9' 0" x 7' 4" (2.75m x 2.23m)

Leading off from the hallway. Fitted units and worktops with electrical points and plumbing for washing machine. UPVC door providing access to the side of the property.