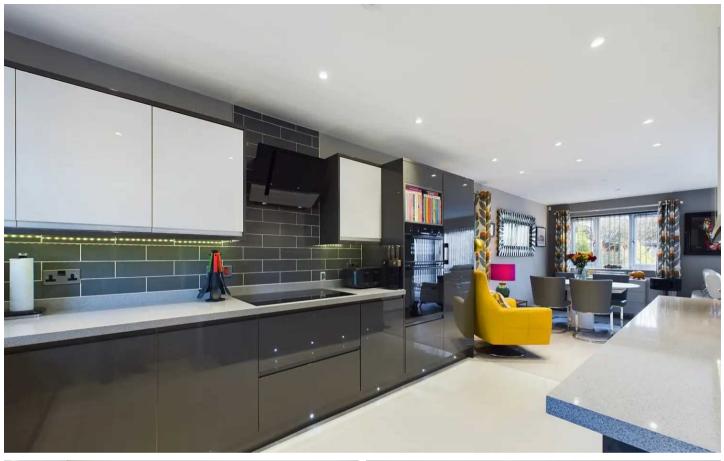

Spread across two floors, the accommodation comprises three generous double bedrooms, providing ample space for a growing family or those in need of a home office. The heart of this home lies in its spacious living area, which seamlessly flows into a fully fitted kitchen, creating the perfect space for entertaining guests.

#### Kitchen

18' 6" x 8' 11" (5.65m x 2.72m)

Matching range of base and wall units with fitted worktops, integrated dishwasher, electric double oven and five ring induction hob with extractor hood, fridge and one and half bowl sink with draining board and instant hot water tap. UPVC double glazed window to the front elevation. Tiled flooring and flushed ceiling spotlights.

# Lounge/Diner

10' 3" x 20' 11" (3.12m x 6.37m)

Leading off from the kitchen. Open plan lounge/diner with laminate flooring, radiators, flushed ceiling spotlights, uPVC double glazed window and sliding patio doors to the rear elevation leading onto access the garden.