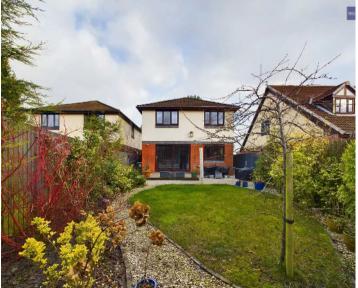

Outside, the property further delights with its beautifully landscaped garden. This outdoor oasis boasts a summer house, equipped with light and power, ideal for hosting leisurely evenings. A wooden shed also provides ample storage space for garden tools and equipment. To the front, the abundance of off-road parking allows for the accommodation of multiple vehicles, ensuring practicality and ease for residents and visitors alike.

# **REAR GARDEN**

Landscaped garden to the rear with summer house complete with light and power and wooden shed for storage.