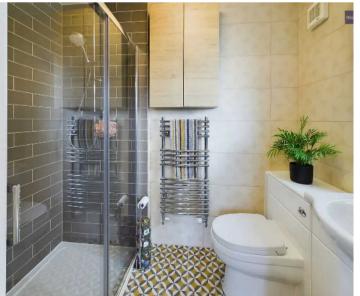

## Bathroom

7' 1" x 7' 3" (2.16m x 2.20m)

Three piece suite comprising of low flush WC and wash basin with built in storage unit, panelled bath with overhead shower attachment, heated towel rail, wall mirror and uPVC double glazed window to the side elevation.