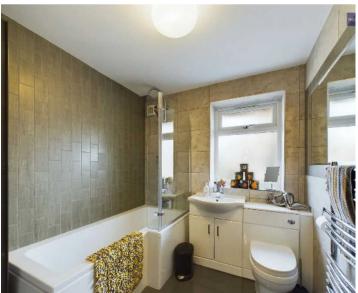

## Bathroom

7' 1" x 7' 3" (2.16m x 2.20m)

Three piece suite comprising of low flush WC and wash basin with built in storage unit, panelled bath with overhead shower attachment, heated towel rail, wall mirror and uPVC double glazed window to the side elevation.