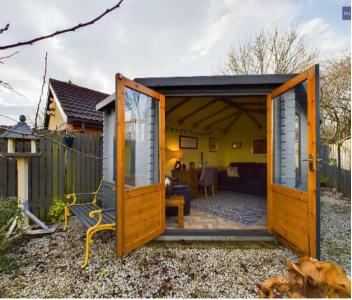

Outside, the property further delights with its beautifully landscaped garden. This outdoor oasis boasts a summer house, equipped with light and power, ideal for hosting leisurely evenings. A wooden shed also provides ample storage space for garden tools and equipment. To the front, the abundance of off-road parking allows for the accommodation of multiple vehicles, ensuring practicality and ease for residents and visitors alike.

## **Summer House**

15' 6" x 8' 11" (4.73m x 2.73m)

Summer House.

# **REAR GARDEN**

Landscaped garden to the rear with summer house complete with light and power and wooden shed for storage.