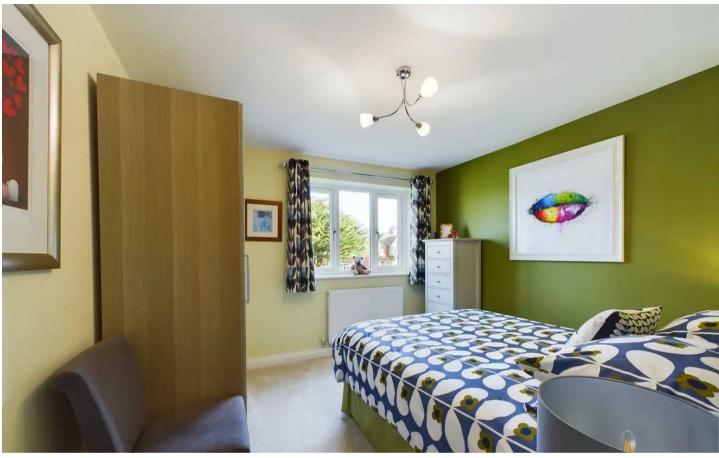

#### Bedroom 1

10' 4" x 21' 0" (3.16m x 6.41m)

UPVC double glazed windows to the rear elevation, radiators and access to the en-suite.

#### Bedroom 2

11' 9" x 9' 11" (3.59m x 3.01m)

UPVC double glazed window to the front elevation, radiator.

# Bedroom 3

10' 2" x 10' 7" (3.09m x 3.23m)

UPVC double glazed window to the front elevation, radiator.