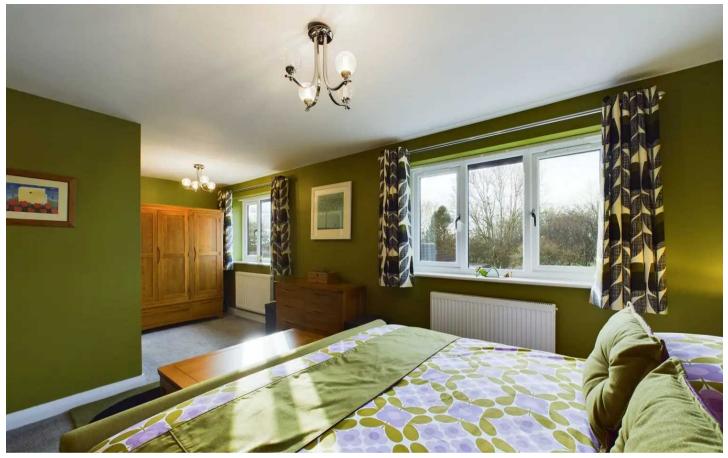

#### Bedroom 1

10' 4" x 21' 0" (3.16m x 6.41m)

UPVC double glazed windows to the rear elevation, radiators and access to the en-suite.

#### Bedroom 2

11' 9" x 9' 11" (3.59m x 3.01m)

UPVC double glazed window to the front elevation, radiator.

# Bedroom 3

10' 2" x 10' 7" (3.09m x 3.23m)

UPVC double glazed window to the front elevation, radiator.