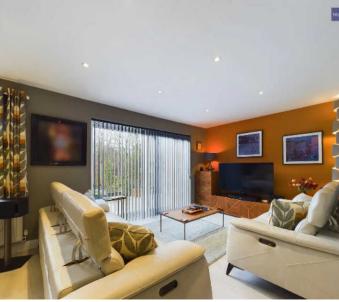

# Lounge/Diner

10' 3" x 20' 11" (3.12m x 6.37m)

Leading off from the kitchen. Open plan lounge/diner with laminate flooring, radiators, flushed ceiling spotlights, uPVC double glazed window and sliding patio doors to the rear elevation leading onto access the garden.