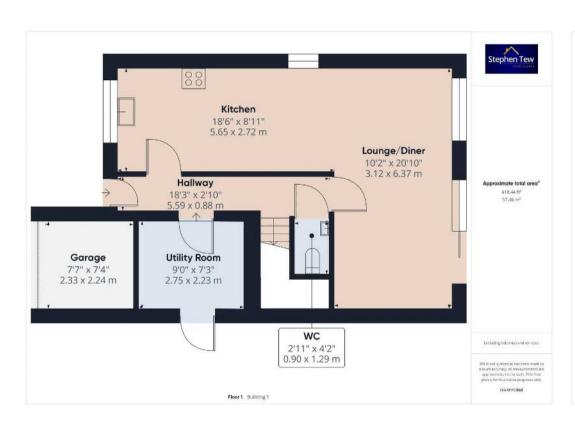

## Hallway

18' 4" x 2' 11" (5.59m x 0.88m) Radiator, flushed ceiling spotlights.

#### Kitchen

18' 6" x 8' 11" (5.65m x 2.72m)

Matching range of base and wall units with fitted worktops, integrated dishwasher, electric double oven and five ring induction hob with extractor hood, fridge and one and half bowl sink with draining board and instant hot water tap. UPVC double glazed window to the front elevation. Tiled flooring and flushed ceiling spotlights.

# Lounge/Diner

10' 3" x 20' 11" (3.12m x 6.37m)

Leading off from the kitchen. Open plan lounge/diner with laminate flooring, radiators, flushed ceiling spotlights, uPVC double glazed window and sliding patio doors to the rear elevation leading onto access the garden.

#### WC

2' 11" x 4' 3" (0.90m x 1.29m)

Ground floor WC. Low flush WC and wash basin with storage unit.

# **Utility Room**

9' 0" x 7' 4" (2.75m x 2.23m)

Leading off from the hallway. Fitted units and worktops with electrical points and plumbing for washing machine. UPVC door providing access to the side of the property.

# WC

2' 11" x 4' 3" (0.90m x 1.29m)

Ground floor WC. Low flush WC and wash basin with storage unit.