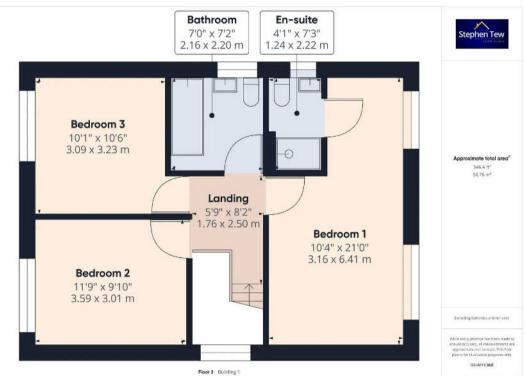

# Landing

5' 9" x 8' 2" (1.76m x 2.50m) Loft access.

#### Bedroom 1

10' 4" x 21' 0" (3.16m x 6.41m)

UPVC double glazed windows to the rear elevation, radiators and access to the en-suite.

#### En-suite

4' 1" x 7' 3" (1.24m x 2.22m)

Comprising of low flush WC and wash basin with built in storage unit, enclosed shower cubicle, heated towel rail and uPVC double glazed window to the side elevation.

#### Bedroom 2

11' 9" x 9' 11" (3.59m x 3.01m)

UPVC double glazed window to the front elevation, radiator.

# Bedroom 3

10' 2" x 10' 7" (3.09m x 3.23m)

UPVC double glazed window to the front elevation, radiator.

## Bathroom

7' 1" x 7' 3" (2.16m x 2.20m)

Three piece suite comprising of low flush WC and wash basin with built in storage unit, panelled bath with overhead shower attachment, heated towel rail, wall mirror and uPVC double glazed window to the side elevation.