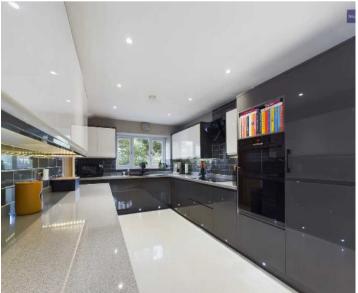

Spread across two floors, the accommodation comprises three generous double bedrooms, providing ample space for a growing family or those in need of a home office. The heart of this home lies in its spacious living area, which seamlessly flows into a fully fitted kitchen, creating the perfect space for entertaining guests.

#### Kitchen

18' 6" x 8' 11" (5.65m x 2.72m)

Matching range of base and wall units with fitted worktops, integrated dishwasher, electric double oven and five ring induction hob with extractor hood, fridge and one and half bowl sink with draining board and instant hot water tap. UPVC double glazed window to the front elevation. Tiled flooring and flushed ceiling spotlights.

# Lounge/Diner

10' 3" x 20' 11" (3.12m x 6.37m)

Leading off from the kitchen. Open plan lounge/diner with laminate flooring, radiators, flushed ceiling spotlights, uPVC double glazed window and sliding patio doors to the rear elevation leading onto access the garden.