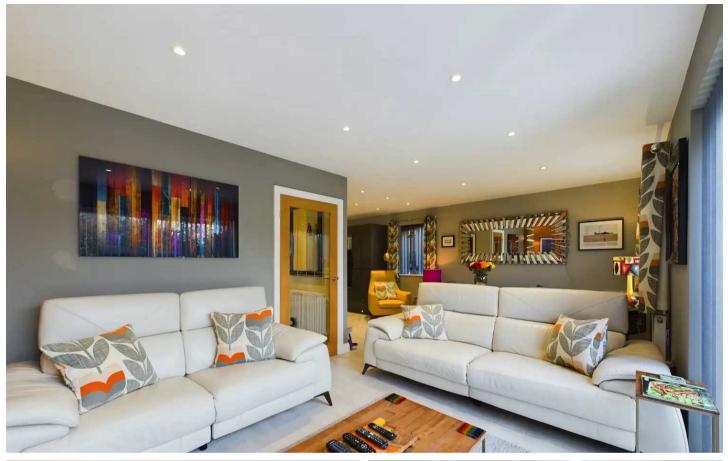

# Lounge/Diner

10' 3" x 20' 11" (3.12m x 6.37m)

Leading off from the kitchen. Open plan lounge/diner with laminate flooring, radiators, flushed ceiling spotlights, uPVC double glazed window and sliding patio doors to the rear elevation leading onto access the garden.