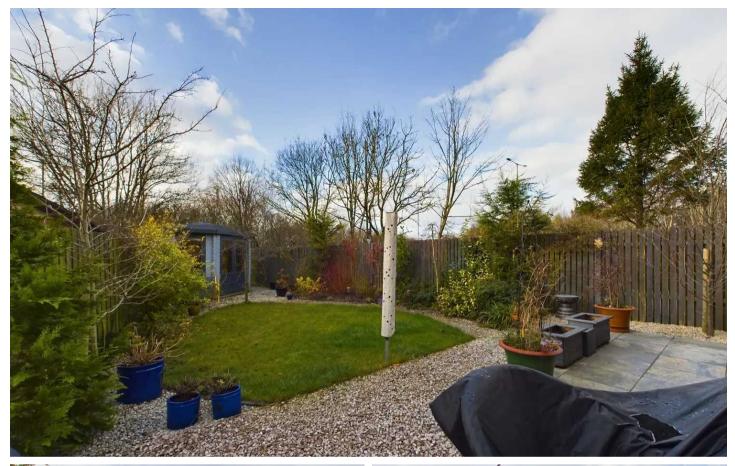

Outside, the property further delights with its beautifully landscaped garden. This outdoor oasis boasts a summer house, equipped with light and power, ideal for hosting leisurely evenings. A wooden shed also provides ample storage space for garden tools and equipment. To the front, the abundance of off-road parking allows for the accommodation of multiple vehicles, ensuring practicality and ease for residents and visitors alike.

# **REAR GARDEN**

Landscaped garden to the rear with summer house complete with light and power and wooden shed for storage.