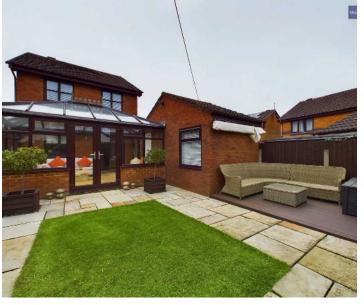

Offering an abundance of outside space, the south facing garden is a true gem. The enclosed garden is perfect for outdoor entertaining and relaxation, featuring an artificial lawn, flagstones, and a composite decking area complete with a remote controlled electric awning. Furthermore, a wooden storage shed with power and light is a convenient addition for all your storage needs. The garden also benefits from a hot and cold outside tap, providing practicality all year round.

# **REAR GARDEN**

Enclosed south facing garden to the rear with artificial lawn, flagstones and composite decking area with remote controlled electric awning. Wooden storage shed with power and light. Hot and cold outside tap.