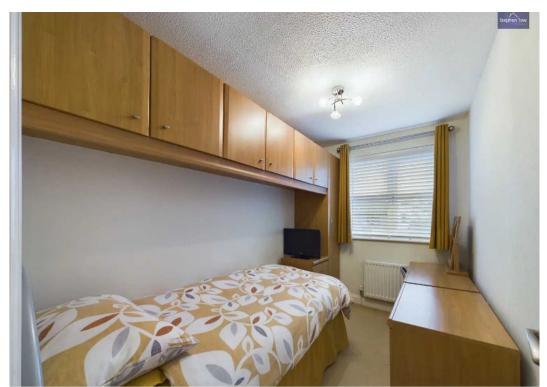

#### Bedroom 1

15' 11" x 7' 7" (4.86m x 2.30m)

Ground floor bedroom. Fitted wardrobes with sliding doors, uPVC double glazed windows, radiator, flushed ceiling spotlights.