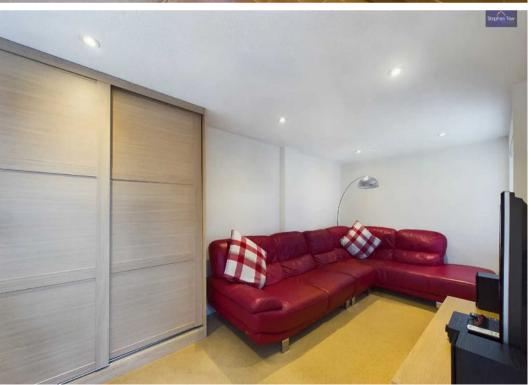

#### Bedroom 1

15' 11" x 7' 7" (4.86m x 2.30m)

Ground floor bedroom. Fitted wardrobes with sliding doors, uPVC double glazed windows, radiator, flushed ceiling spotlights.