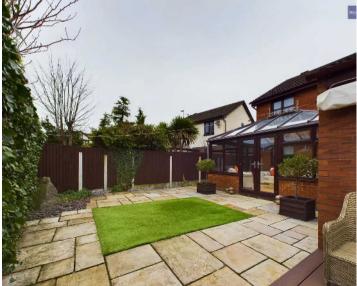

Offering an abundance of outside space, the south facing garden is a true gem. The enclosed garden is perfect for outdoor entertaining and relaxation, featuring an artificial lawn, flagstones, and a composite decking area complete with a remote controlled electric awning. Furthermore, a wooden storage shed with power and light is a convenient addition for all your storage needs. The garden also benefits from a hot and cold outside tap, providing practicality all year round.

# **REAR GARDEN**

Enclosed south facing garden to the rear with artificial lawn, flagstones and composite decking area with remote controlled electric awning. Wooden storage shed with power and light. Hot and cold outside tap.