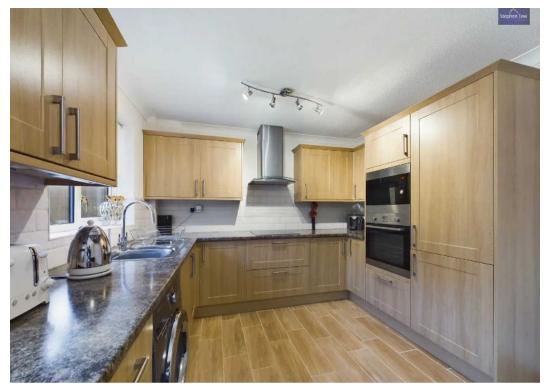

#### Kitchen

10' 3" x 15' 7" (3.12m x 4.76m)

Kitchen/diner. Matching range of base and wall units with fitted worktops, integrated electric four ring hob with extractor hood, oven, microwave, fridge, freezer and stainless steel one and half bowl sink with draining board and mixer tap. UPVC double glazed window and sliding patio doors leading onto the conservatory, radiator and access to under stairs storage.