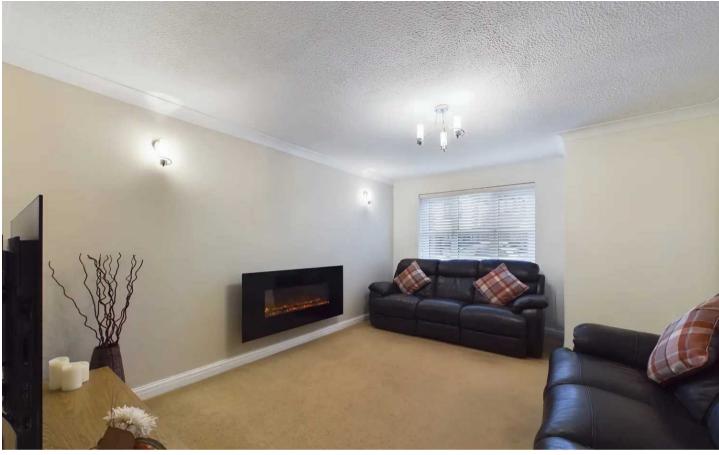

#### Lounge

14' 11" x 12' 0" (4.56m x 3.66m)

UPVC double glazed window to the front elevation, radiator, electric wall mounted fire.