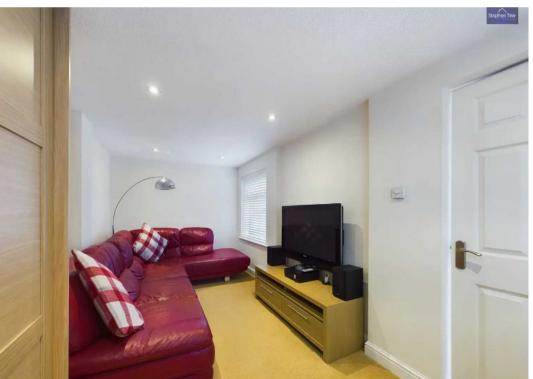

# Conservatory

12' 6" x 16' 0" (3.80m x 4.89m)

Leading off from the kitchen/diner. Tiled flooring, radiators, uPVC double glazed windows and patio doors leading onto the garden, radiator. External uPVC double glazed door leading to the side of the property and internal door leading into the ground floor bedroom/office/snug.