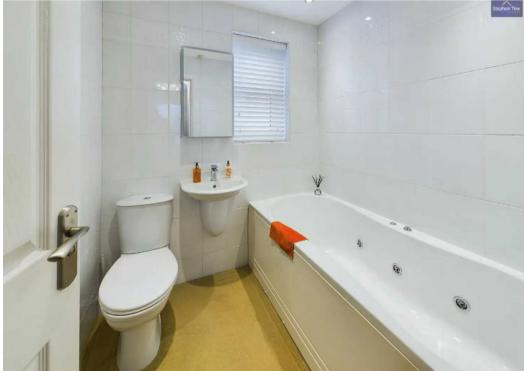

### Bathroom

6' 2" x 5' 11" (1.87m x 1.81m)

Three piece white suite comprising of low flush WC, wash basin and panelled jacuzzi bath with overhead shower attachment. UPVC double glazed opaque window to the side elevation, heated towel rail and flushed ceiling spotlights.