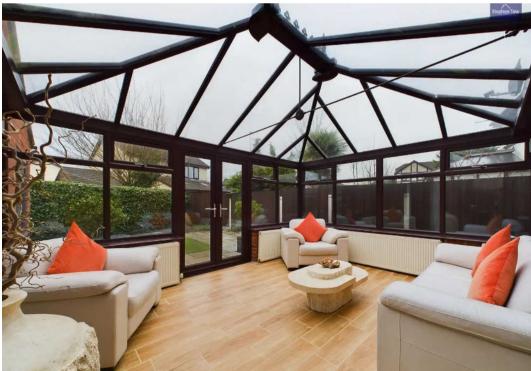

# Conservatory

12' 6" x 16' 0" (3.80m x 4.89m)

Leading off from the kitchen/diner. Tiled flooring, radiators, uPVC double glazed windows and patio doors leading onto the garden, radiator. External uPVC double glazed door leading to the side of the property and internal door leading into the ground floor bedroom/office/snug.