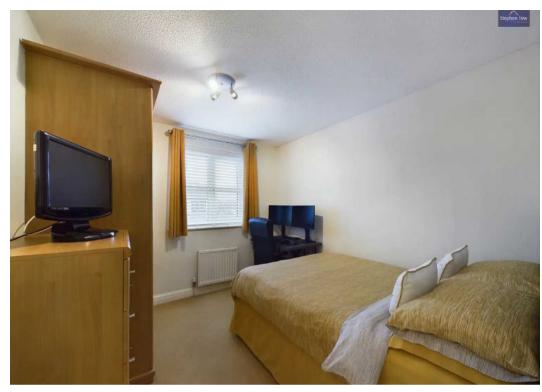

#### Bedroom 2

8' 6" x 12' 2" (2.60m x 3.72m)

UPVC double glazed windows to the front elevation, radiator, fitted wardrobes with sliding doors and ensuite.

#### Bedroom 3

10' 5" x 9' 1" (3.17m x 2.76m)

UPVC double glazed window to the rear elevation, fitted wardrobes and chest of drawers.

#### Bedroom 4

10' 4" x 6' 4" (3.16m x 1.92m)

UPVC double glazed window to the rear elevation, radiator and fitted wardrobes with wall mounted storage cupboards.