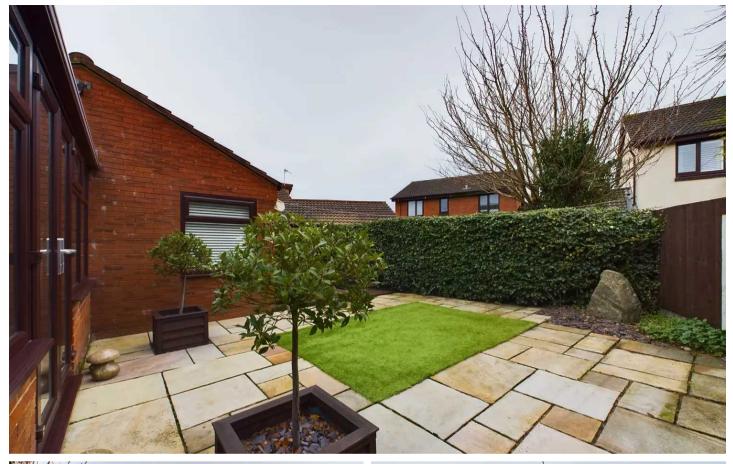

Offering an abundance of outside space, the south facing garden is a true gem. The enclosed garden is perfect for outdoor entertaining and relaxation, featuring an artificial lawn, flagstones, and a composite decking area complete with a remote controlled electric awning. Furthermore, a wooden storage shed with power and light is a convenient addition for all your storage needs. The garden also benefits from a hot and cold outside tap, providing practicality all year round.

# **REAR GARDEN**

Enclosed south facing garden to the rear with artificial lawn, flagstones and composite decking area with remote controlled electric awning. Wooden storage shed with power and light. Hot and cold outside tap.