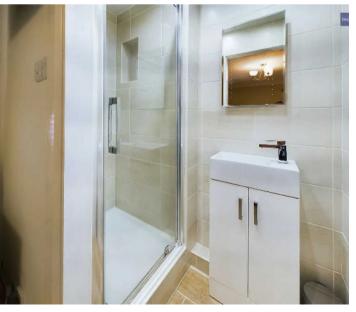

### Bathroom

6' 2" x 5' 11" (1.87m x 1.81m)

Three piece white suite comprising of low flush WC, wash basin and panelled jacuzzi bath with overhead shower attachment. UPVC double glazed opaque window to the side elevation, heated towel rail and flushed ceiling spotlights.