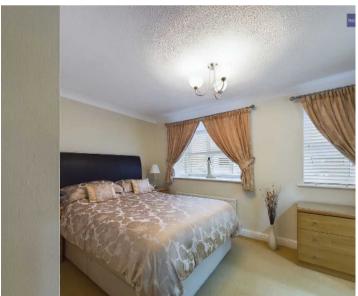

#### Bedroom 3

10' 5" x 9' 1" (3.17m x 2.76m)

UPVC double glazed window to the rear elevation, fitted wardrobes and chest of drawers.

#### Bedroom 4

10' 4" x 6' 4" (3.16m x 1.92m)

UPVC double glazed window to the rear elevation, radiator and fitted wardrobes with wall mounted storage cupboards.