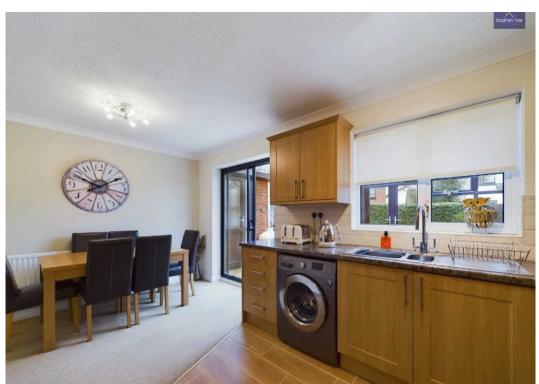

#### Kitchen

10' 3" x 15' 7" (3.12m x 4.76m)

Kitchen/diner. Matching range of base and wall units with fitted worktops, integrated electric four ring hob with extractor hood, oven, microwave, fridge, freezer and stainless steel one and half bowl sink with draining board and mixer tap. UPVC double glazed window and sliding patio doors leading onto the conservatory, radiator and access to under stairs storage.

# Conservatory

12' 6" x 16' 0" (3.80m x 4.89m)

Leading off from the kitchen/diner. Tiled flooring, radiators, uPVC double glazed windows and patio doors leading onto the garden, radiator. External uPVC double glazed door leading to the side of the property and internal door leading into the ground floor bedroom/office/snug.