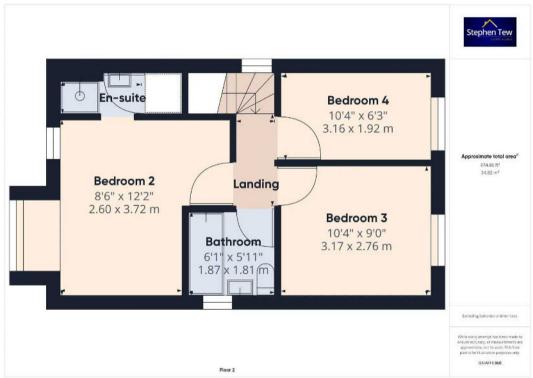

#### Bedroom 2

8' 6" x 12' 2" (2.60m x 3.72m)

UPVC double glazed windows to the front elevation, radiator, fitted wardrobes with sliding doors and ensuite.

#### En-suite

5' 11" x 2' 6" (1.80m x 0.76m)

Comprising of wash basin with built in storage unit, enclosed shower cubicle and access to storage cupboard.

#### Bedroom 3

10' 5" x 9' 1" (3.17m x 2.76m)

UPVC double glazed window to the rear elevation, fitted wardrobes and chest of drawers.

#### Bedroom 4

10' 4" x 6' 4" (3.16m x 1.92m)

UPVC double glazed window to the rear elevation, radiator and fitted wardrobes with wall mounted storage cupboards.

### Bathroom

6' 2" x 5' 11" (1.87m x 1.81m)

Three piece white suite comprising of low flush WC, wash basin and panelled jacuzzi bath with overhead shower attachment. UPVC double glazed opaque window to the side elevation, heated towel rail and flushed ceiling spotlights.

# Landing

2' 9" x 6' 5" (0.85m x 1.95m) Loft access.