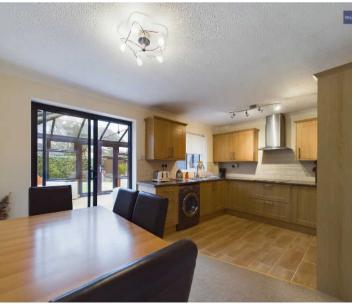

#### Kitchen

10' 3" x 15' 7" (3.12m x 4.76m)

Kitchen/diner. Matching range of base and wall units with fitted worktops, integrated electric four ring hob with extractor hood, oven, microwave, fridge, freezer and stainless steel one and half bowl sink with draining board and mixer tap. UPVC double glazed window and sliding patio doors leading onto the conservatory, radiator and access to under stairs storage.

# Conservatory

12' 6" x 16' 0" (3.80m x 4.89m)

Leading off from the kitchen/diner. Tiled flooring, radiators, uPVC double glazed windows and patio doors leading onto the garden, radiator. External uPVC double glazed door leading to the side of the property and internal door leading into the ground floor bedroom/office/snug.