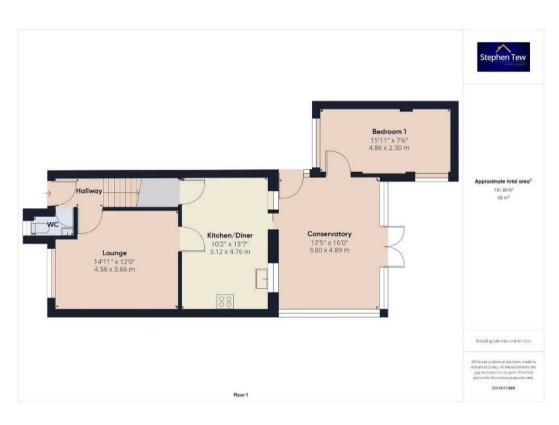

#### Hallway

6' 1" x 3' 1" (1.86m x 0.94m)

Laminate flooring, radiator. Access to GF WC.

#### wc

5' 5" x 2' 7" (1.64m x 0.78m)

Ground floor WC and wash basin with built in storage cupboard. UPVC double glazed opaque window to the front elevation, heated towel rail.

#### Lounge

14' 11" x 12' 0" (4.56m x 3.66m)

UPVC double glazed window to the front elevation, radiator, electric wall mounted fire.

#### Kitchen

10' 3" x 15' 7" (3.12m x 4.76m)

Kitchen/diner. Matching range of base and wall units with fitted worktops, integrated electric four ring hob with extractor hood, oven, microwave, fridge, freezer and stainless steel one and half bowl sink with draining board and mixer tap. UPVC double glazed window and sliding patio doors leading onto the conservatory, radiator and access to under stairs storage.

# Conservatory

12' 6" x 16' 0" (3.80m x 4.89m)

Leading off from the kitchen/diner. Tiled flooring, radiators, uPVC double glazed windows and patio doors leading onto the garden, radiator. External uPVC double glazed door leading to the side of the property and internal door leading into the ground floor bedroom/office/snug.

#### Bedroom 1

15' 11" x 7' 7" (4.86m x 2.30m)

Ground floor bedroom. Fitted wardrobes with sliding doors, uPVC double glazed windows, radiator, flushed ceiling spotlights.