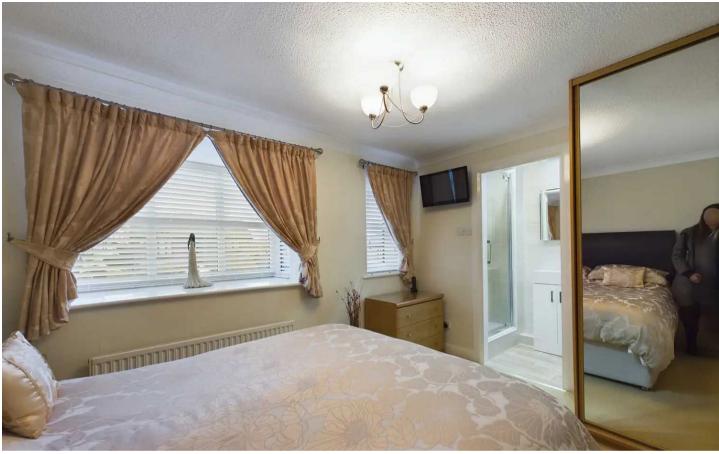

#### Bedroom 2

8' 6" x 12' 2" (2.60m x 3.72m)

UPVC double glazed windows to the front elevation, radiator, fitted wardrobes with sliding doors and ensuite.

#### En-suite

5' 11" x 2' 6" (1.80m x 0.76m)

Comprising of wash basin with built in storage unit, enclosed shower cubicle and access to storage cupboard.