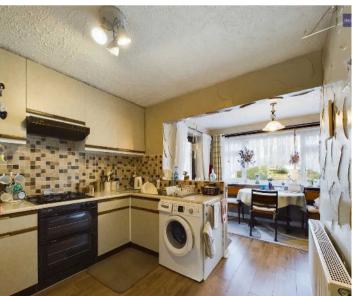

#### Kitchen

9' 1" x 9' 3" (2.77m x 2.82m)

Open plan kitchen/diner. Matching range of base and wall units with fitted worktops, integrated double electric oven and four ring gas hob with extractor hood. Storage cupboards, radiator and uPVC double glazed window to the rear elevation and door leading onto access the garden.

## **Dining Room**

6' 5" x 9' 8" (1.96m x 2.95m)

Open plan dining room leading off from the kitchen. UPVC double glazed window to the rear elevation and door leading onto access the garden.