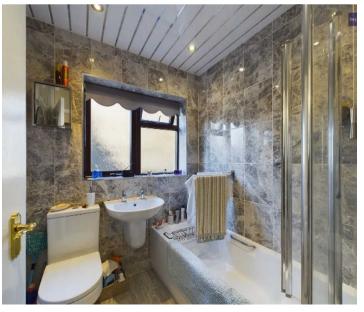

#### Bathroom

5' 9" x 5' 6" (1.75m x 1.68m)

Three piece suite comprising of low flush WC, wash basin and panelled bath with overhead shower attachment. UPVC double glazed opaque window to the side elevation, radiator.