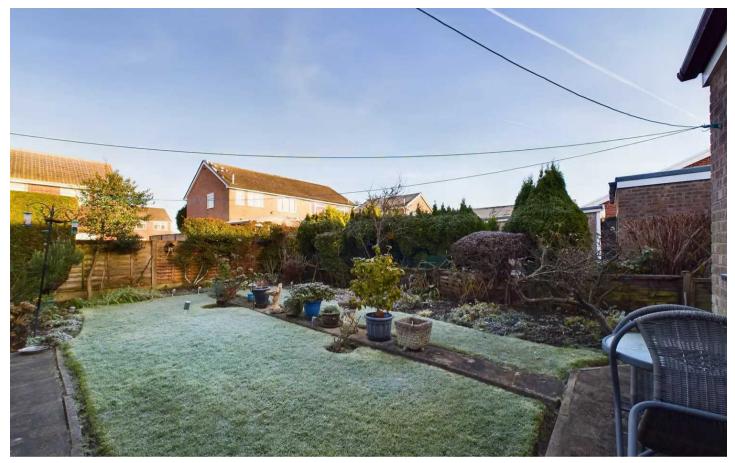

The outside space of this bungalow is equally captivating. The front garden is beautifully laid to lawn, creating a picturesque setting. Alongside, a driveway offers hassle-free parking for residents and guests. The rear garden is thoughtfully landscaped, incorporating a well-maintained lawn area, ideal for outdoor activities and leisure. With access to the garage from the rear garden, convenience is at your fingertips. Altogether, this remarkable property not only provides an ideal living space but also offers a serene and well-manicured outdoor retreat for residents to enjoy.

## REAR GARDEN

Landscaped garden to the rear with laid to lawn grass. Access to the garage.