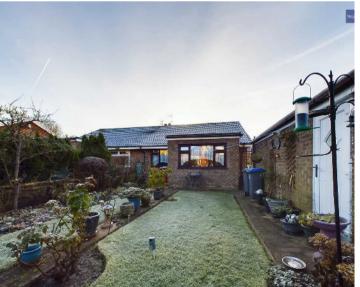

The outside space of this bungalow is equally captivating. The front garden is beautifully laid to lawn, creating a picturesque setting. Alongside, a driveway offers hassle-free parking for residents and guests. The rear garden is thoughtfully landscaped, incorporating a well-maintained lawn area, ideal for outdoor activities and leisure. With access to the garage from the rear garden, convenience is at your fingertips. Altogether, this remarkable property not only provides an ideal living space but also offers a serene and well-manicured outdoor retreat for residents to enjoy.

## FRONT GARDEN

Laid to lawn garden to the front with driveway.