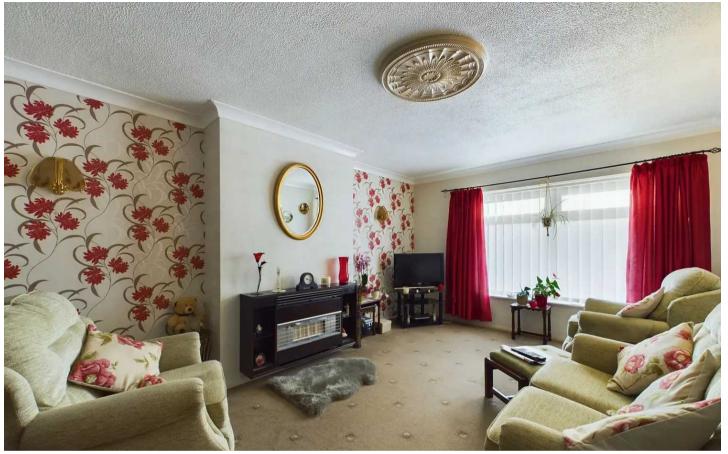

## Lounge

17' 1" x 11' 6" (5.21m x 3.50m)

UPVC double glazed window to the front elevation, radiator, cornice style ceiling, gas fire.