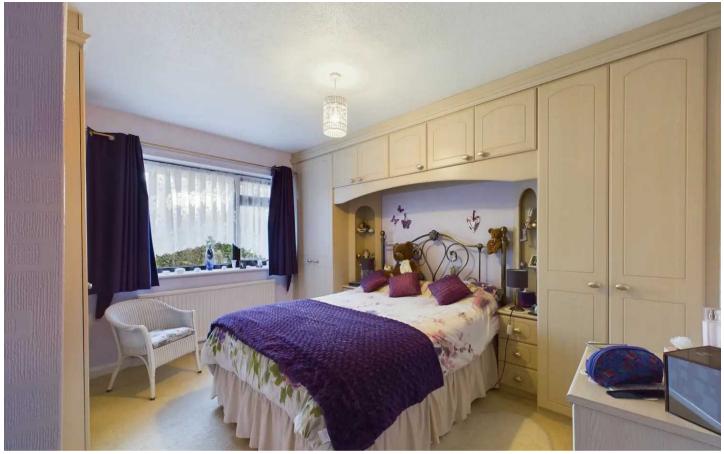

## Bedroom 1

12' 4" x 9' 1" (3.77m x 2.76m)

UPVC double glazed window to the rear elevation, radiator and fitted wardrobes.