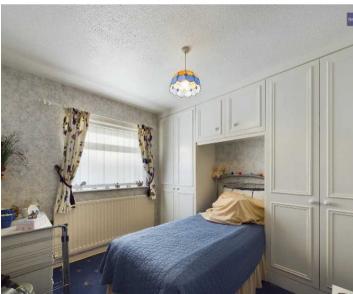

#### Bedroom 2

9' 8" x 7' 7" (2.95m x 2.32m)

UPVC double glazed window to the front elevation, radiator and fitted wardrobes.