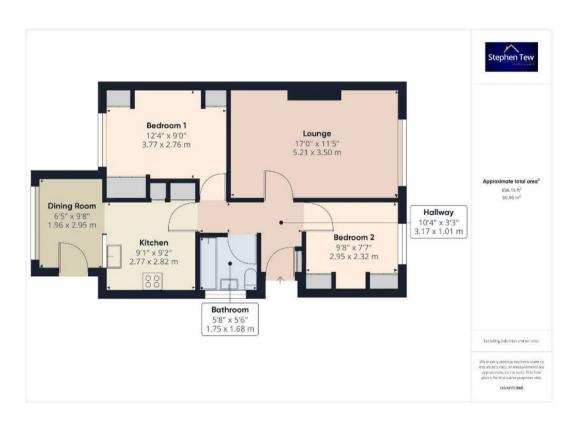

## Hallway

10' 5" x 3' 4" (3.17m x 1.01m)

Radiator, meter cupboard and loft access.

## Lounge

17' 1" x 11' 6" (5.21m x 3.50m)

UPVC double glazed window to the front elevation, radiator, cornice style ceiling, gas fire.

#### Kitchen

9' 1" x 9' 3" (2.77m x 2.82m)

Open plan kitchen/diner. Matching range of base and wall units with fitted worktops, integrated double electric oven and four ring gas hob with extractor hood. Storage cupboards, radiator and uPVC double glazed window to the rear elevation and door leading onto access the garden.

## **Dining Room**

6' 5" x 9' 8" (1.96m x 2.95m)

Open plan dining room leading off from the kitchen. UPVC double glazed window to the rear elevation and door leading onto access the garden.

## Bedroom 1

12' 4" x 9' 1" (3.77m x 2.76m)

UPVC double glazed window to the rear elevation, radiator and fitted wardrobes.

#### Bedroom 2

9' 8" x 7' 7" (2.95m x 2.32m)

UPVC double glazed window to the front elevation, radiator and fitted wardrobes.

#### Bathroom

5' 9" x 5' 6" (1.75m x 1.68m)

Three piece suite comprising of low flush WC, wash basin and panelled bath with overhead shower attachment. UPVC double glazed opaque window to the side elevation, radiator.