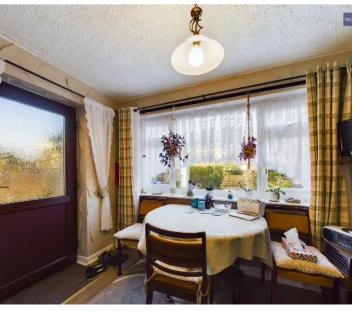

## **Dining Room**

6' 5" x 9' 8" (1.96m x 2.95m)

Open plan dining room leading off from the kitchen. UPVC double glazed window to the rear elevation and door leading onto access the garden.