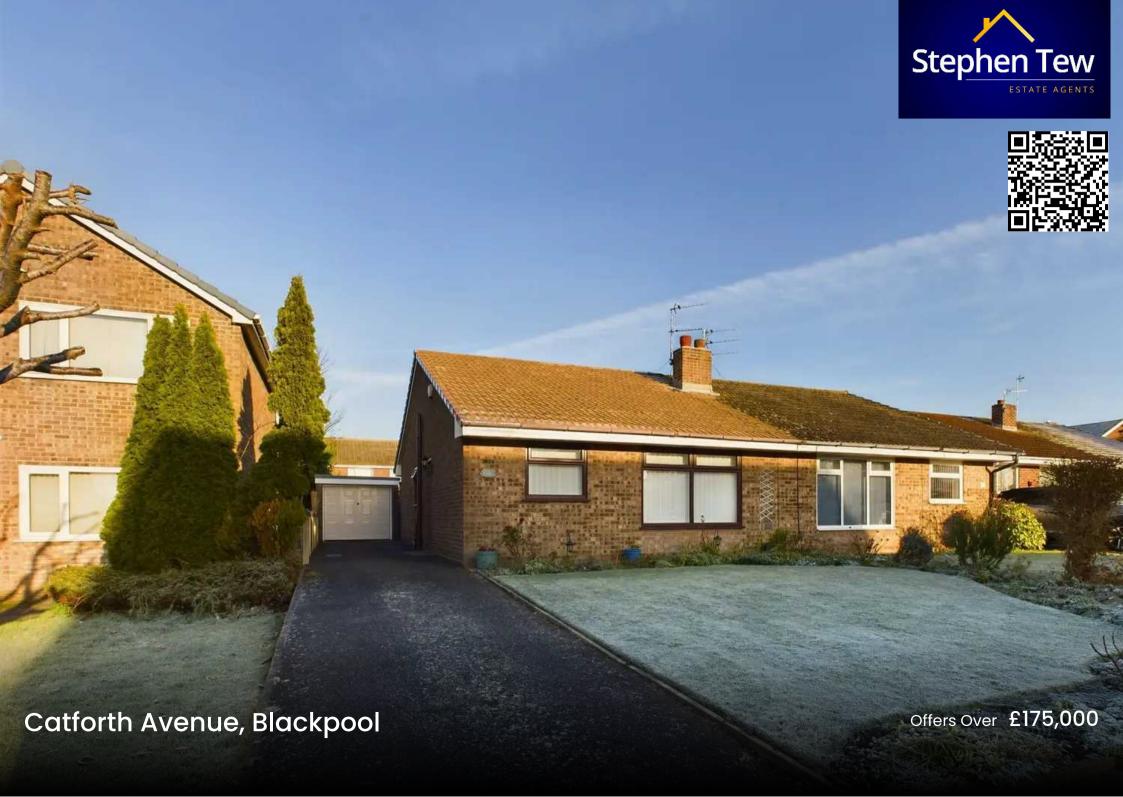

# **Catforth Avenue**

## **Blackpool**

Situated in a desirable location, in a quiet cul-de-sac, this remarkable 2 bedroom bungalow is an epitome of elegance and charm. Boasting a true bungalow design, the property offers a perfect blend of comfort and functionality. The kitchen is equipped with an integrated oven and hob while the adjoining dining area is perfect for entertaining or enjoying family meals. With two double bedrooms, spacious lounge and modern bathroom the property has ample living space.

The outside space of this bungalow is equally captivating. The front garden is beautifully laid to lawn, creating a picturesque setting. Alongside, a driveway offers hassle-free parking for residents and guests. The rear garden is thoughtfully landscaped, incorporating a well-maintained lawn area, ideal for outdoor activities and leisure. With access to the garage from the rear garden, convenience is at your fingertips. Altogether, this remarkable property not only provides an ideal living space but also offers a serene and well-manicured outdoor retreat for residents to enjoy.

## FRONT GARDEN

Laid to lawn garden to the front with driveway.

## OFF ROAD

2 Parking Spaces

Driveway providing off road parking for multiple cars.