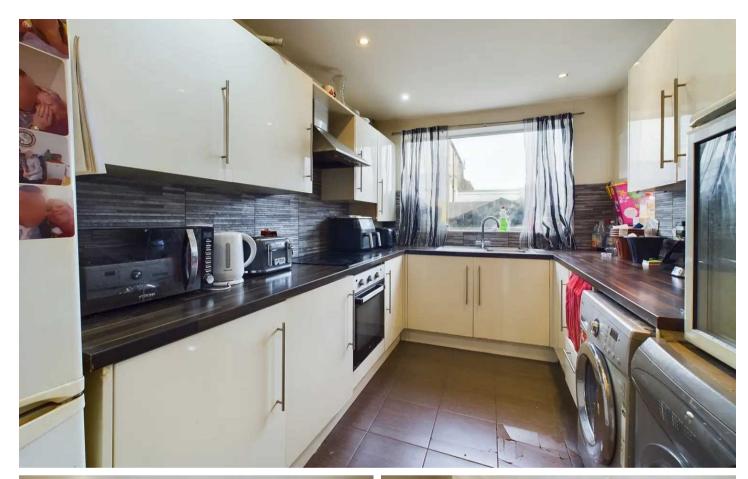

# Kitchen

13' 5" x 8' 0" (4.09m x 2.43m) Kitchen to the rear with access to the garden and storage under stairs. Combination boiler in kitchen cupboard.