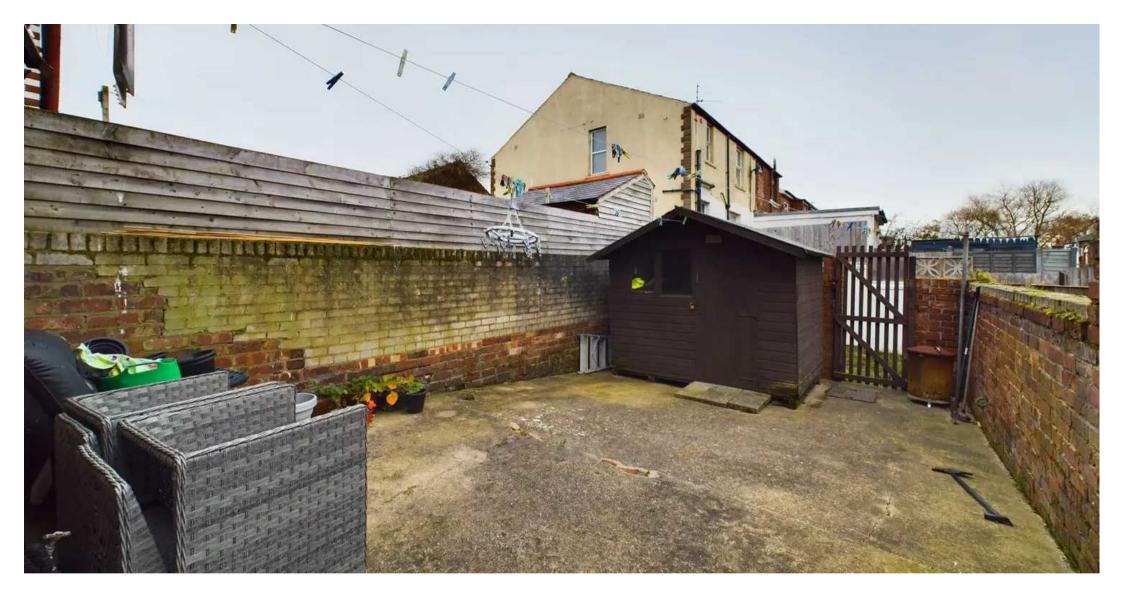

Now, let's talk about the outside space. Picture yourself sipping your morning coffee in the garden, enjoying the warmth of the sun as it bathes your face. In the evenings, why not invite some friends over for a barbeque in the east facing rear garden? Not only will you have the luxury of a private outdoor area, but you'll also have easy access to a gated alley, perfect for strolling or biking.

# REAR GARDEN

East facing rear garden with access to gated alley