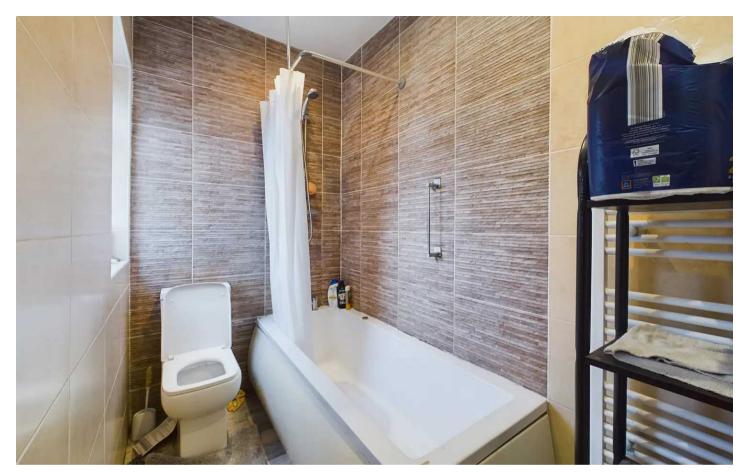

#### Bathroom

4' 8" x 8' 4" (1.41m x 2.54m) Family Bathroom with 3 piece suite and towel rail. Tiled floor and walls