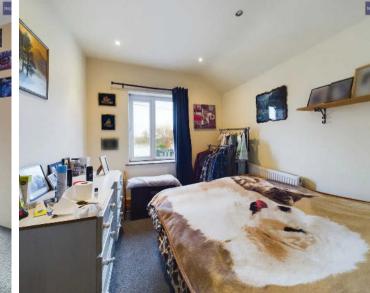

#### Bedroom 2

10' 5" x 8' 0" (3.18m x 2.45m) Bedroom 2 to the rear with UPVC double glazed window to rear.

# **Bedroom 3 / Office room** 7' 7" x 7' 10" (2.31m x 2.39m)

Bedroom 3 / office. No Window