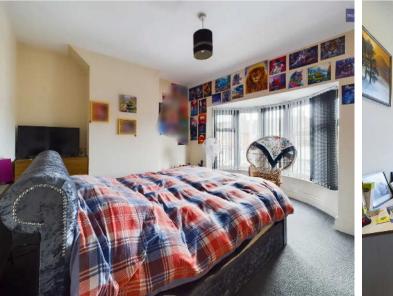

# Bedroom 1

10' 10" x 12' 8" (3.29m x 3.86m) Bedroom 1 to the front with bay window and fitted wardrobes