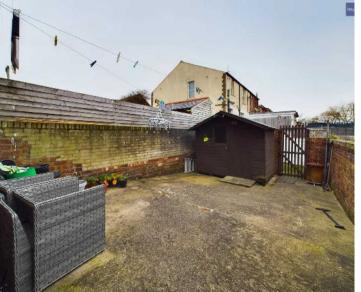

Now, let's talk about the outside space. Picture yourself sipping your morning coffee in the garden, enjoying the warmth of the sun as it bathes your face. In the evenings, why not invite some friends over for a barbeque in the east facing rear garden? Not only will you have the luxury of a private outdoor area, but you'll also have easy access to a gated alley, perfect for strolling or biking.

# REAR GARDEN

East facing rear garden with access to gated alley