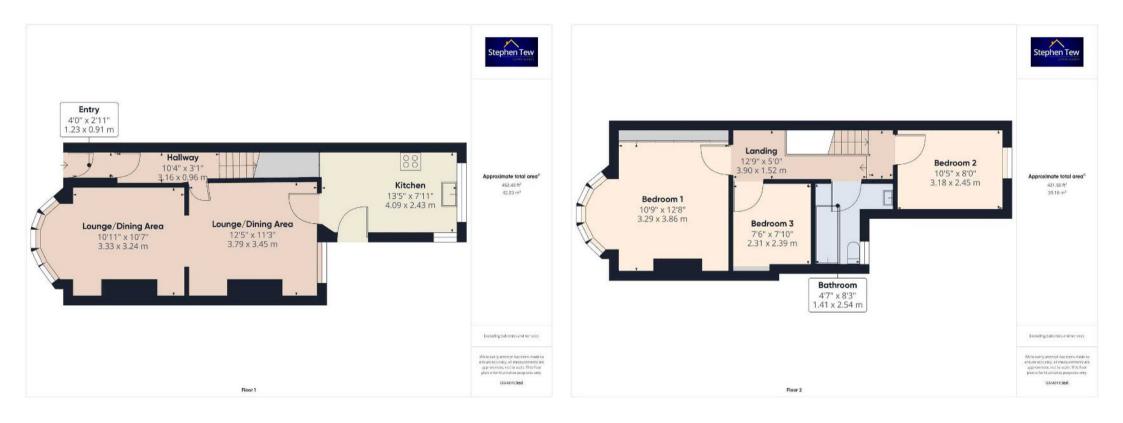

# Vestibule

Vestibule entrance leading to hallway with consumer unit.

# Entrance hall

Entrance hall leading to first floor landing, dining room and lounge.

# Lounge / Dining Area

Open plan Lounge / Dining Area leading to Kitchen.

# Kitchen

13' 5" x 8' 0" (4.09m x 2.43m) Kitchen to the rear with access to the garden and storage under stairs. Combination boiler in kitchen cupboard.

# Landing

Landing leading to bedrooms and bathroom.

# Bedroom 1

10' 10" x 12' 8" (3.29m x 3.86m) Bedroom 1 to the front with bay window and fitted wardrobes

#### Bedroom 2

10' 5" x 8' 0" (3.18m x 2.45m) Bedroom 2 to the rear with UPVC double glazed window to rear.

# **Bedroom 3 / Office room** 7' 7" x 7' 10" (2.31m x 2.39m)

Bedroom 3 / office. No Window

#### Bathroom

4' 8" x 8' 4" (1.41m x 2.54m) Family Bathroom with 3 piece suite and towel rail. Tiled floor and walls