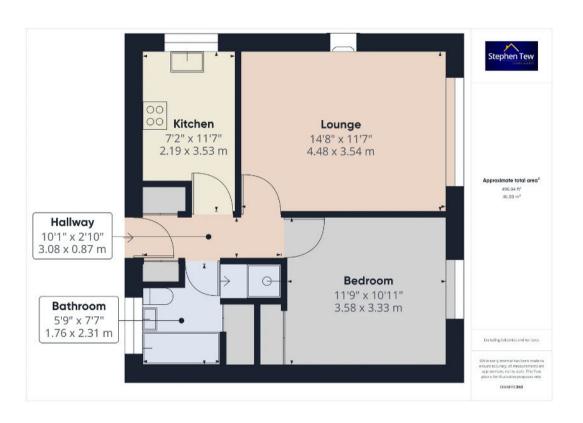

Internally, the apartment features a well-appointed bedroom, a four piece suite bathroom, kitchen with integrated appliances and a light and spacious living area. The overall layout maximises space and natural light throughout.

## Hallway

10' 1" x 2' 10" (3.08m x 0.87m) Access to two storage cupboards.

### Lounge

14' 8" x 11' 7" (4.48m x 3.54m)

UPVC double glazed window to the front elevation, electric heater and electric fire with marble hearth and mantlepiece.

#### **Bedroom**

11' 9" x 10' 11" (3.58m x 3.33m)

UPVC double glazed window to the front elevation, electric heater, fitted wardrobes and additional storage cupboards.

#### Kitchen

14' 8" x 11' 7" (4.48m x 3.54m)

Matching range of base and wall units with fitted worktops. Integrated oven and four ring electric hob with extractor hood, one and half bowl sink with draining board and mixer tap. Plumbing for washing machine. UPVC double glazed window to the side elevation.

#### **Bathroom**

5' 9" x 7' 7" (1.76m x 2.31m)

Four piece suite comprising of low flush WC, wash basin, panelled bath and enclosed shower cubicle. UPVC double glazed opaque window to the rear elevation and storage cupboard.