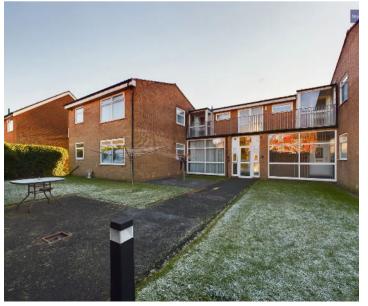

front elevation, electric heater and electric fire with marble hearth and mantlepiece.

#### **Bedroom**

11' 9" x 10' 11" (3.58m x 3.33m)

UPVC double glazed window to the front elevation, electric heater, fitted wardrobes and additional storage cupboards.

#### Kitchen

14' 8" x 11' 7" (4.48m x 3.54m)

Matching range of base and wall units with fitted worktops. Integrated oven and four ring electric hob with extractor hood, one and half bowl sink with draining board and mixer tap. Plumbing for washing machine. UPVC double glazed window to the side elevation.

#### **Bathroom**

5' 9" x 7' 7" (1.76m x 2.31m)

Four piece suite comprising of low flush WC, wash basin, panelled bath and enclosed shower cubicle. UPVC double glazed opaque window to the rear elevation and storage cupboard.







# COMMUNAL GARDEN

Communal garden area to the rear of the property.

# ON ROAD

1 Parking Space

Parking available in car park or on the road.







# **Stephen Tew Estate Agents**

Stephen Tew Estate Agents, 132 Highfield Road - FY4 2HH 01253 401111

info@stephentew.co.uk

www.stephentew.co.uk