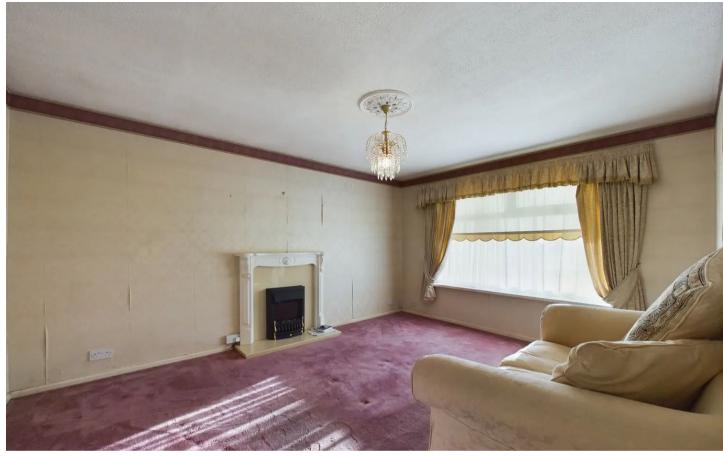

### Lounge

14' 8" x 11' 7" (4.48m x 3.54m)

UPVC double glazed window to the front elevation, electric heater and electric fire with marble hearth and mantlepiece.