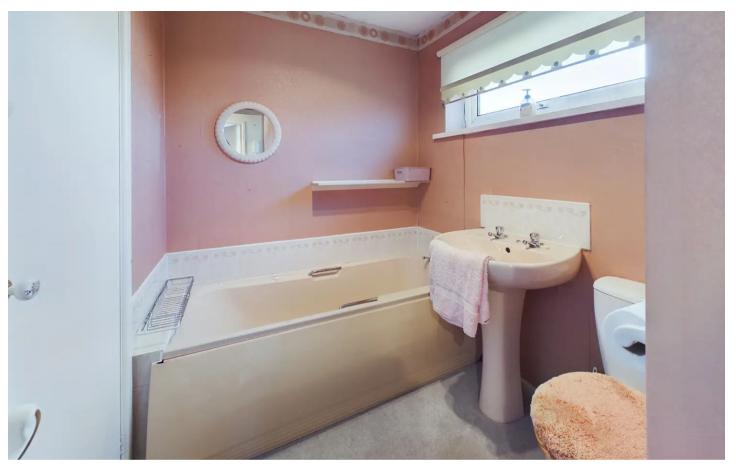

#### **Bathroom**

5' 9" x 7' 7" (1.76m x 2.31m)

Four piece suite comprising of low flush WC, wash basin, panelled bath and enclosed shower cubicle. UPVC double glazed opaque window to the rear elevation and storage cupboard.