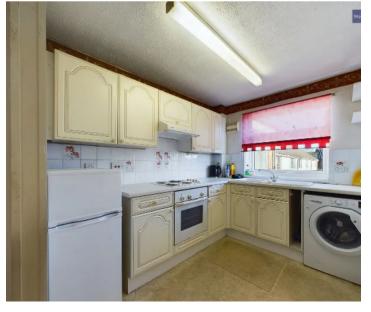

#### Kitchen

14' 8" x 11' 7" (4.48m x 3.54m)

Matching range of base and wall units with fitted worktops. Integrated oven and four ring electric hob with extractor hood, one and half bowl sink with draining board and mixer tap. Plumbing for washing machine. UPVC double glazed window to the side elevation.