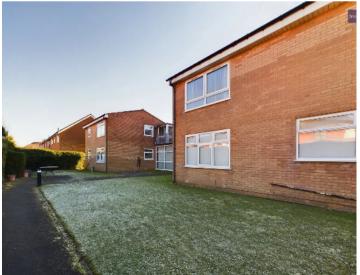

e front elevation, electric heater and electric fire with marble hearth and mantlepiece.

#### **Bedroom**

11' 9" x 10' 11" (3.58m x 3.33m)

UPVC double glazed window to the front elevation, electric heater, fitted wardrobes and additional storage cupboards.

#### Kitchen

14' 8" x 11' 7" (4.48m x 3.54m)

Matching range of base and wall units with fitted worktops. Integrated oven and four ring electric hob with extractor hood, one and half bowl sink with draining board and mixer tap. Plumbing for washing machine. UPVC double glazed window to the side elevation.

#### **Bathroom**

5' 9" x 7' 7" (1.76m x 2.31m)

Four piece suite comprising of low flush WC, wash basin, panelled bath and enclosed shower cubicle. UPVC double glazed opaque window to the rear elevation and storage cupboard.







# COMMUNAL GARDEN

Communal garden area to the rear of the property.

# ON ROAD

1 Parking Space

Parking available in car park or on the road.







# **Stephen Tew Estate Agents**

Stephen Tew Estate Agents, 132 Highfield Road - FY4 2HH 01253 401111

info@stephentew.co.uk

www.stephentew.co.uk