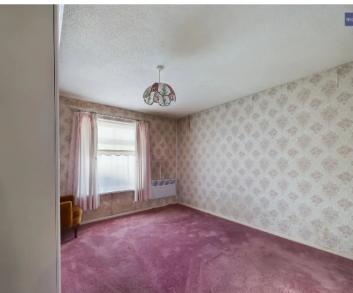

#### **Bedroom**

11' 9" x 10' 11" (3.58m x 3.33m)

UPVC double glazed window to the front elevation, electric heater, fitted wardrobes and additional storage cupboards.