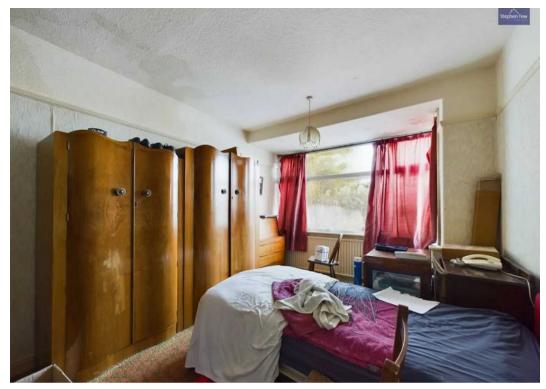

#### Bedroom 3

Third bedroom to the front with UPVC double glazed window and radiator under.