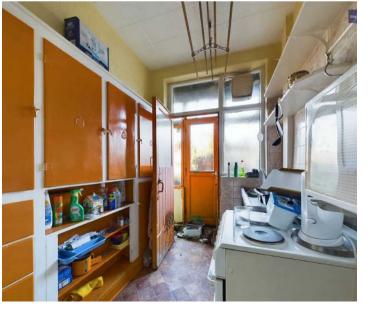

#### Kitchen

Original fitted kitchen with space for cooker and storage under the stairs.