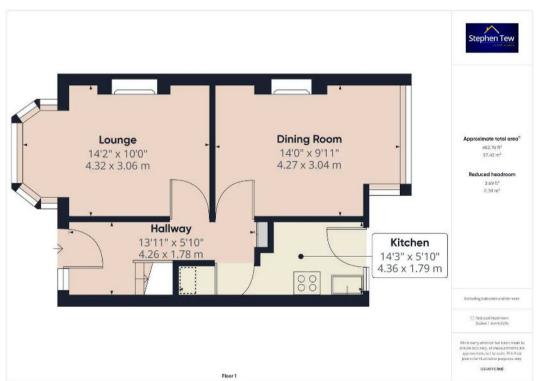

#### **Entrance Hall**

Leading to lounge, dining room and kitchen.

## Lounge

To the front with bay window and original gas fire.

## Dining room

To the rear with bay window, gas fire and built in cabinet.

#### Kitchen

Original fitted kitchen with space for cooker and storage under the stairs.