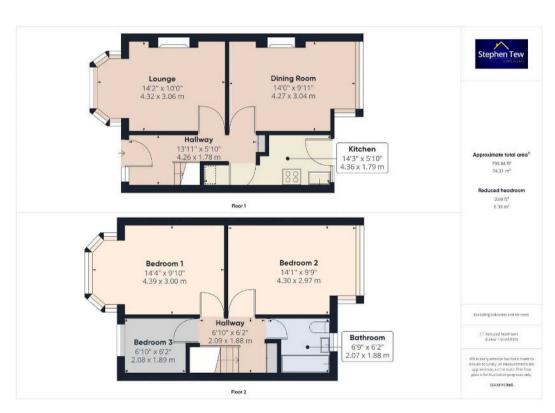

#### **Entrance Hall**

Leading to lounge, dining room and kitchen.

## Lounge

To the front with bay window and original gas fire.

## Dining room

To the rear with bay window, gas fire and built in cabinet.

#### Kitchen

Original fitted kitchen with space for cooker and storage under the stairs.

### Landing

Leading to bedrooms and bathroom. Storage cupboard with cylinder tank.

#### Bedroom 1

Bedroom I to the front with bay window.

#### Bedroom 2

Bedroom 2 to the rear with bay window

#### Bedroom 3

Third bedroom to the front with UPVC double glazed window and radiator under.

#### Bathroom

Family bathroom with 3 piece suite and access to boiler cupboard. Loft access from bathroom.