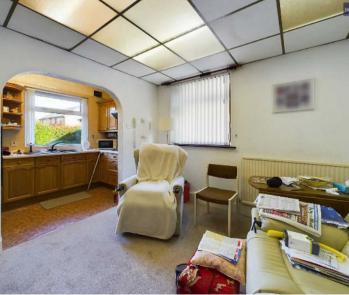

# Living Room

Sealed unit double glazed window to the side elevation, radiator, wall mounted gas fire, archway leading into kitchen.

#### Kitchen

Fitted with a matching range of base and eye level units with single drainer sink, built-in Neff double electric oven and four ring gas hob with extractor hood over, space for fridge freezer. UPVC double glazed window to the rear elevation.