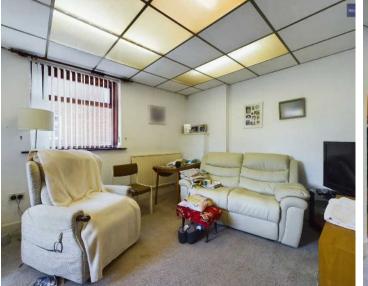

#### Lounge

UPVC double glazed walk-in bay window to the front elevation, fitted gas fire set in surround, radiator.

# Living Room

Sealed unit double glazed window to the side elevation, radiator, wall mounted gas fire, archway leading into kitchen.