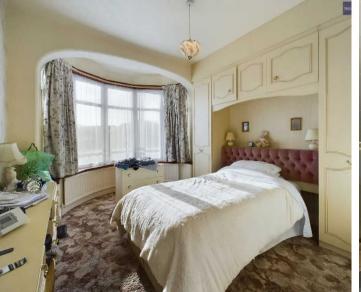

#### Bedroom 1

UPVC double glazed walk-in bay window to the front elevation, fitted with a range of wardrobes, radiator.