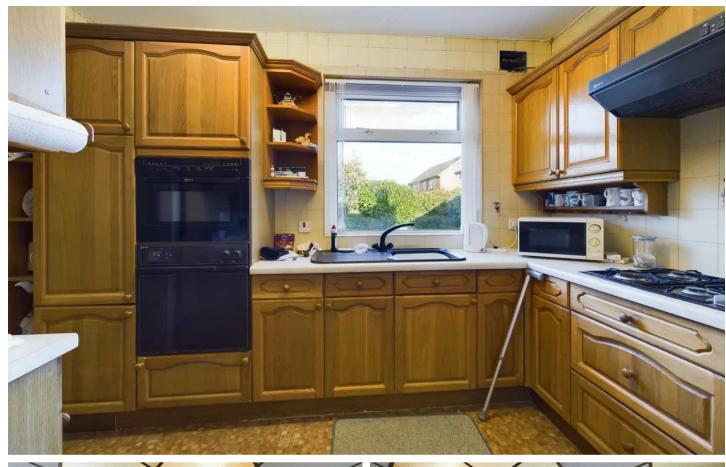

#### Kitchen

Fitted with a matching range of base and eye level units with single drainer sink, built-in Neff double electric oven and four ring gas hob with extractor hood over, space for fridge freezer. UPVC double glazed window to the rear elevation.