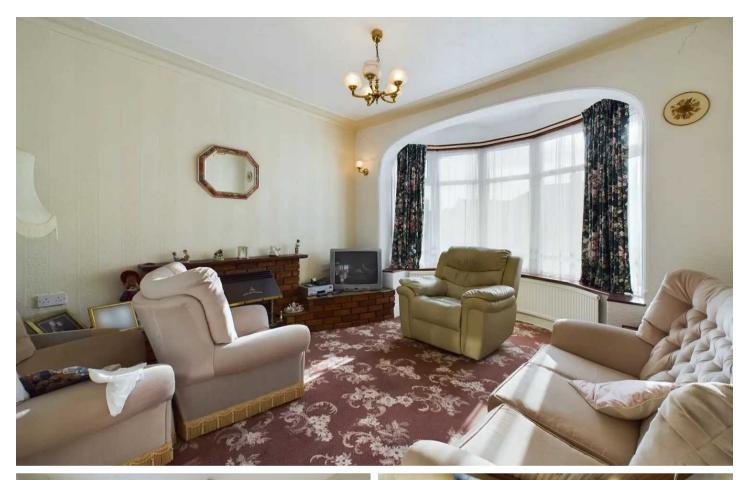

#### Lounge

UPVC double glazed walk-in bay window to the front elevation, fitted gas fire set in surround, radiator.

# Living Room

Sealed unit double glazed window to the side elevation, radiator, wall mounted gas fire, archway leading into kitchen.