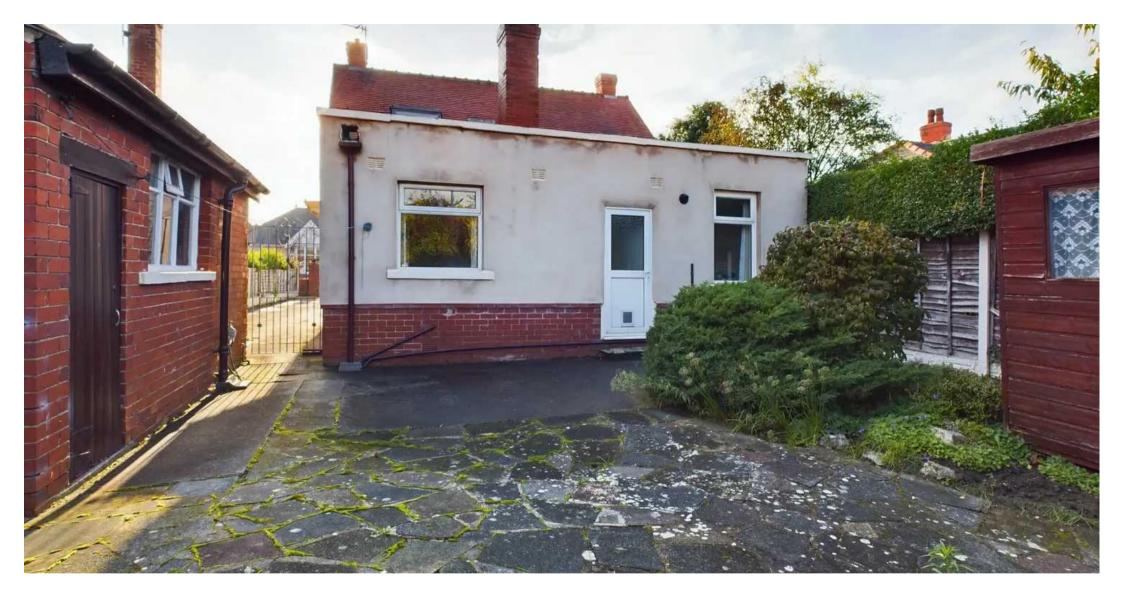

# Marton, Blackpool

The property on offer is a detached true bungalow, nestled in a popular location that will make you feel right at home. Although it requires a little bit of updating and modernising, this little gem has great potential waiting to be unlocked.

# REAR GARDEN

Enclosed paved rear garden.

# OFF ROAD

3 Parking Spaces

Driveway provides off road parking and access to Garage.