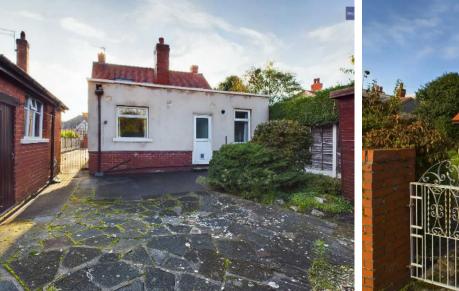

# Marton, Blackpool

The property on offer is a detached true bungalow, nestled in a popular location that will make you feel right at home. Although it requires a little bit of updating and modernising, this little gem has great potential waiting to be unlocked.

When it comes to practicality, this property checks all the boxes. Warm up during chilly evenings with the gas central heating system and enjoy the benefits of double glazing that keeps the elements at bay. The driveway provides ample off-road parking, leading you to a convenient garage. And let's not forget about the enclosed rear garden, where you can create your own little oasis and enjoy some fresh air.

# OFF ROAD

3 Parking Spaces

Driveway provides off road parking and access to Garage.