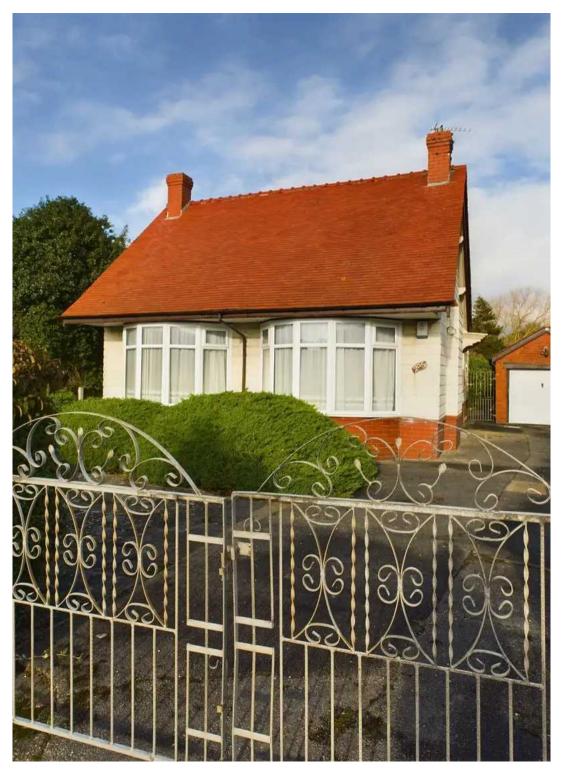

# FRONT GARDEN

Mature front garden area with wrought iron gates providing access to driveway leading to garage.

# OFF ROAD

3 Parking Spaces

Driveway provides off road parking and access to Garage.