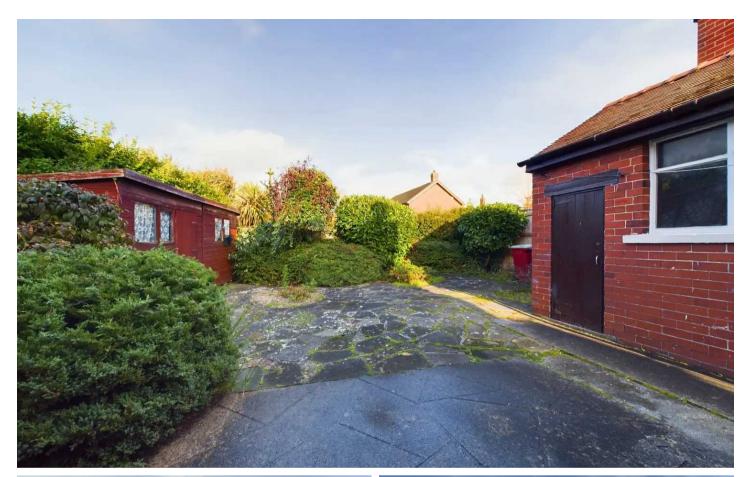

When it comes to practicality, this property checks all the boxes. Warm up during chilly evenings with the gas central heating system and enjoy the benefits of double glazing that keeps the elements at bay. The driveway provides ample off-road parking, leading you to a convenient garage. And let's not forget about the enclosed rear garden, where you can create your own little oasis and enjoy some fresh air.

Speaking of the garage, it's more than just a place to park your car. It's a brickbuilt structure with an up and over door that not only keeps your vehicle safe and secure but also offers additional storage space. With power and light already connected, you have the flexibility to use it for a variety of purposes.

# OFF ROAD

3 Parking Spaces

Driveway provides off road parking and access to Garage.

#### GARAGE

Single Garage

Brick built garage with up and over door, power and light connected.