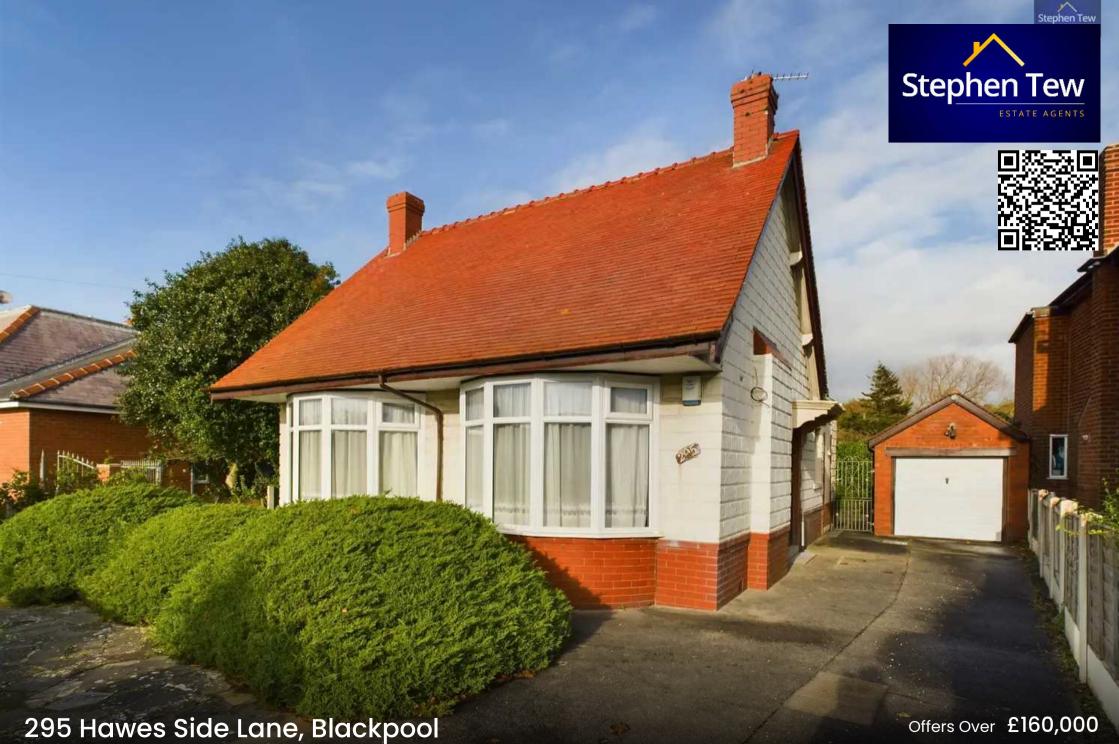

Blackpool

# 295 Hawes Side Lane

# Marton, Blackpool

The property on offer is a detached true bungalow, nestled in a popular location that will make you feel right at home. Although it requires a little bit of updating and modernising, this little gem has great potential waiting to be unlocked.

When it comes to practicality, this property checks all the boxes. Warm up during chilly evenings with the gas central heating system and enjoy the benefits of double glazing that keeps the elements at bay. The driveway provides ample off-road parking, leading you to a convenient garage. And let's not forget about the enclosed rear garden, where you can create your own little oasis and enjoy some fresh air.

Speaking of the garage, it's more than just a place to park your car. It's a brickbuilt structure with an up and over door that not only keeps your vehicle safe and secure but also offers additional storage space. With power and light already connected, you have the flexibility to use it for a variety of purposes.

# OFF ROAD

3 Parking Spaces

Driveway provides off road parking and access to Garage.

#### GARAGE

Single Garage

Brick built garage with up and over door, power and light connected.