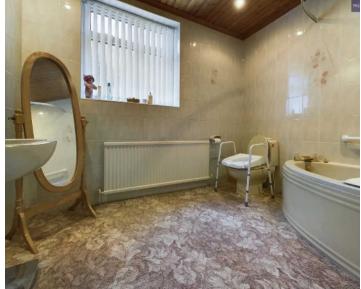

#### Bathroom

Fitted with a three-piece champagne coloured suite comprising corner bath with shower over, pedestal wash hand basin and low flush WC. Full height tiling to all walls, radiator and UPVC double glazed window to the side elevation.