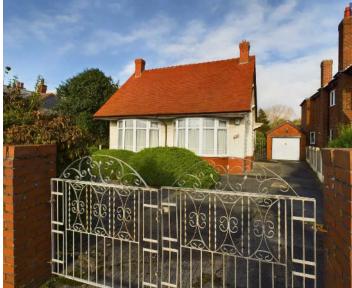

# FRONT GARDEN

Mature front garden area with wrought iron gates providing access to driveway leading to garage.

# OFF ROAD

3 Parking Spaces

Driveway provides off road parking and access to Garage.