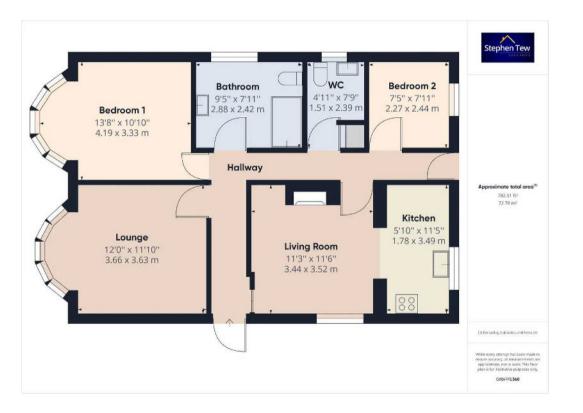

As you step through the front door, you are greeted by an L-shaped entrance hall that leads you into the heart of the home. The property boasts a lounge and a separate living room, connected by an archway that guides you straight into the kitchen. With two bedrooms, a bathroom, and a separate WC/utility room, this bungalow has all the essential spaces you need to live comfortably.

#### Hallway

L-shaped entrance hallway with built-in meter cupboard, radiator and access to the loft. UPVC double glazed door leads to rear garden.

#### Lounge

UPVC double glazed walk-in bay window to the front elevation, fitted gas fire set in surround, radiator.

#### Bedroom 1

UPVC double glazed walk-in bay window to the front elevation, fitted with a range of wardrobes, radiator.

#### Bathroom

Fitted with a three-piece champagne coloured suite comprising corner bath with shower over, pedestal wash hand basin and low flush WC. Full height tiling to all walls, radiator and UPVC double glazed window to the side elevation.

# wc

Fitted with a two piece suite, comprising Wash hand basin and low flush WC, plumbed for automatic washing machine, radiator, full height tiling to all walls. Built-in linen cupboard. UPVC double opaque glazed window to the side elevation.

#### Bedroom 2

UPVC double glazed window to the rear elevation, radiator, built-in cupboard housing the combination boiler.

# Living Room

Sealed unit double glazed window to the side elevation, radiator, wall mounted gas fire, archway leading into kitchen.

#### Kitchen

Fitted with a matching range of base and eye level units with single drainer sink, built-in Neff double electric oven and four ring gas hob with extractor hood over, space for fridge freezer. UPVC double glazed window to the rear elevation.