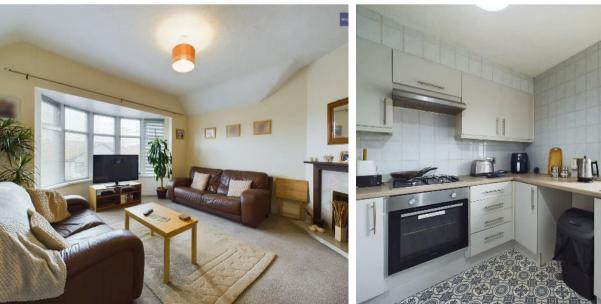

#### Lounge

15' 10" x 13' 9" (4.82m x 4.18m) Lounge to the front with bay window.

#### Kitchen

8' 8" x 8' 9" (2.63m x 2.66m) Kitchen with gas hob and electric oven.