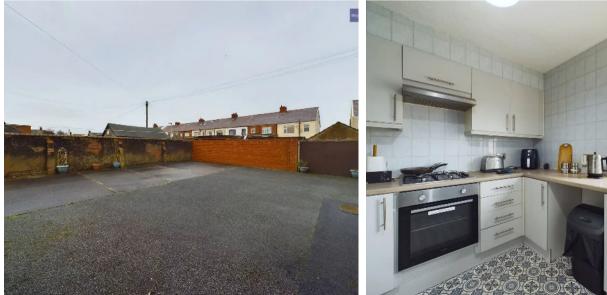

#### Kitchen

8' 8" x 8' 9" (2.63m x 2.66m) Kitchen with gas hob and electric oven.

#### Off Road

1 Parking Space

Off road parking to the rear of the property.