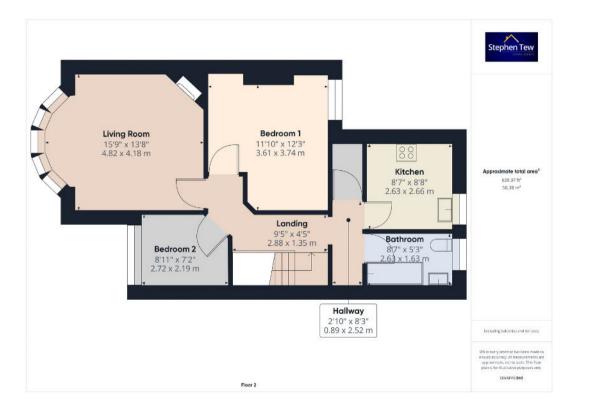

#### Landing

Landing leading to Lounge, Bedrooms, bathroom, and kitchen

#### Lounge

15' 10" x 13' 9" (4.82m x 4.18m) Lounge to the front with bay window.

#### Kitchen

8' 8" x 8' 9" (2.63m x 2.66m) Kitchen with gas hob and electric oven.

## Bedroom 1 11' 10" x 12' 3" (3.61m x 3.74m) Bedroom 1 to the rear

## Bedroom 2

8' 11" x 7' 2" (2.72m x 2.19m) Bedroom 2 to the front.

## Bathroom

8' 8" x 5' 4" (2.63m x 1.63m) 3 piece bathroom suite.