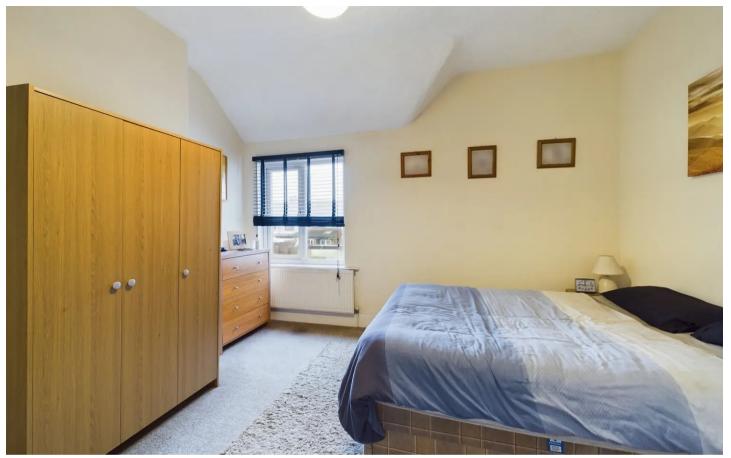

## Bedroom 1 11' 10" x 12' 3" (3.61m x 3.74m) Bedroom 1 to the rear

## Bedroom 2

8' 11" x 7' 2" (2.72m x 2.19m) Bedroom 2 to the front.