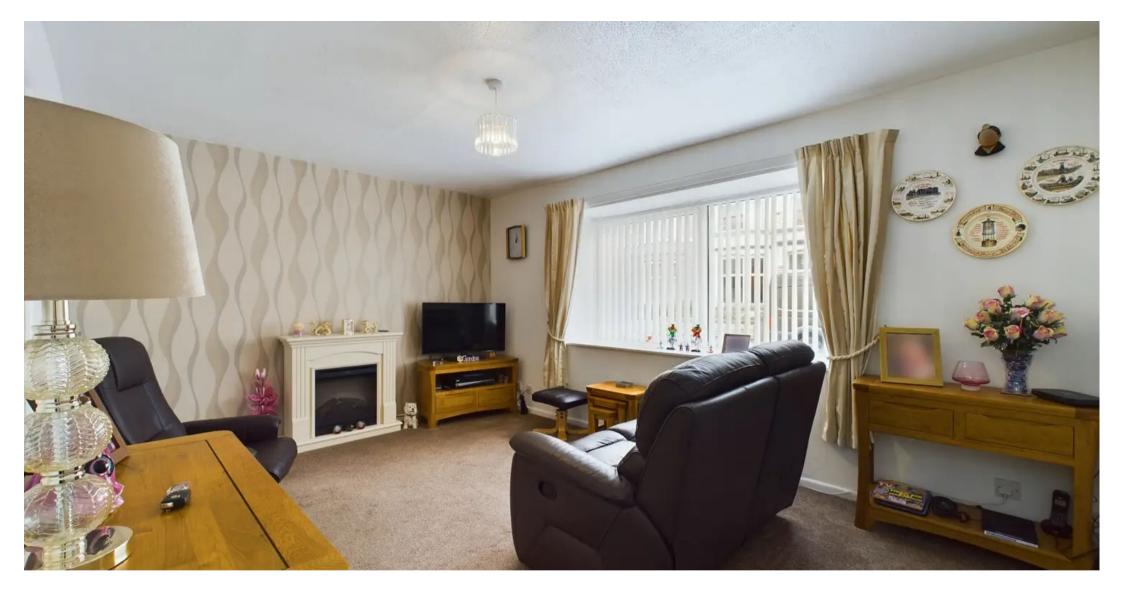

## Lounge

15' 0" x 10' 10" (4.57m x 3.30m)

UPVC double glazed window to the front elevation, fireplace with electric fire, storage heater.