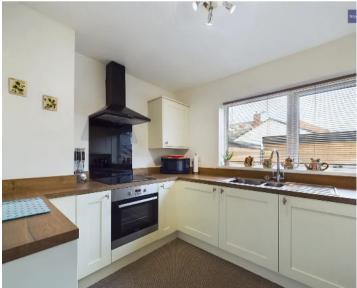

The modern fitted kitchen is a true highlight of this property, boasting an array of appliances and ample storage space.

The living area offers a comfortable and sociable environment, perfect for relaxation and entertaining guests. The neutral colour palette throughout the flat creates a sense of tranquillity and allows for personal touches to be easily introduced.

## Kitchen

10' 2" x 8' 9" (3.11m x 2.67m)

Fitted with a matching range of modern base and wall units, integrated oven with four ring induction hob and overhead extractor hood, space for fridge freezer, plumbing for washing machine, UPVC double glazed window to the rear elevation.