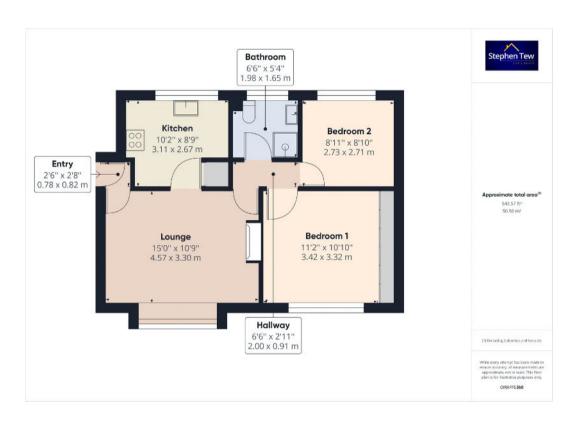

## Lounge

15' 0" x 10' 10" (4.57m x 3.30m)

UPVC double glazed window to the front elevation, fireplace with electric fire, storage heater.

## Kitchen

10' 2" x 8' 9" (3.11m x 2.67m)

Fitted with a matching range of modern base and wall units, integrated oven with four ring induction hob and overhead extractor hood, space for fridge freezer, plumbing for washing machine, UPVC double glazed window to the rear elevation.

#### Bedroom 1

11' 3" x 10' 11" (3.42m x 3.32m)

UPVC double glazed window to the front elevation, fitted wardrobes, storage heater.

## Bedroom 2

8' 11" x 8' 11" (2.73m x 2.71m)

UPVC double glazed window to the rear elevation, storage heater.

#### **Bathroom**

6' 6" x 5' 5" (1.98m x 1.65m)

Part-tiled three piece bathroom suite comprising of shower cubicle, low flush WC, hand wash basin with underneath storage, UPVC double glazed opaque window to the rear elevation, heated towel rail.