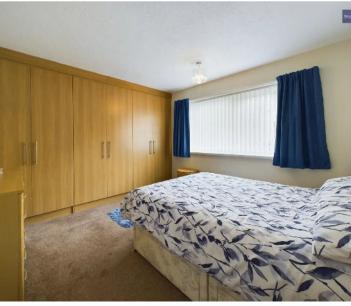

Upon entering, into the heart of this charming flat. The two double bedrooms, both generous in size, feature large windows inviting an abundance of natural light into the rooms. Each bedroom has been tastefully decorated to create a calming and inviting atmosphere, ideal for unwinding after a long day.

#### Bedroom 1

11' 3" x 10' 11" (3.42m x 3.32m)

UPVC double glazed window to the front elevation, fitted wardrobes, storage heater.