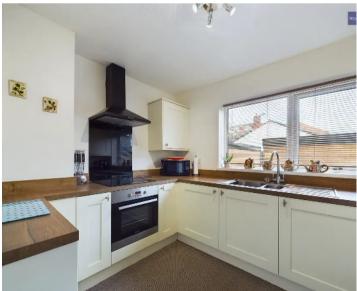

The modern fitted kitchen is a true highlight of this property, boasting an array of appliances and ample storage space.

The living area offers a comfortable and sociable environment, perfect for relaxation and entertaining guests. The neutral colour palette throughout the flat creates a sense of tranquillity and allows for personal touches to be easily introduced.

## Kitchen

10' 2" x 8' 9" (3.11m x 2.67m)

Fitted with a matching range of modern base and wall units, integrated oven with four ring induction hob and overhead extractor hood, space for fridge freezer, plumbing for washing machine, UPVC double glazed window to the rear elevation.