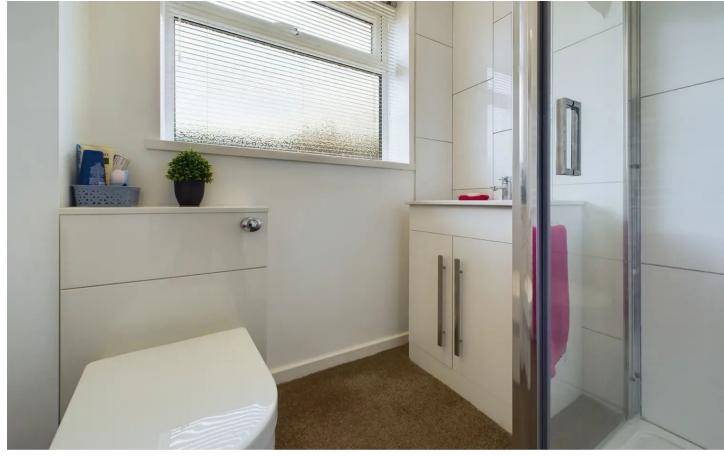

#### **Bathroom**

6' 6" x 5' 5" (1.98m x 1.65m)

Part-tiled three piece bathroom suite comprising of shower cubicle, low flush WC, hand wash basin with underneath storage, UPVC double glazed opaque window to the rear elevation, heated towel rail.