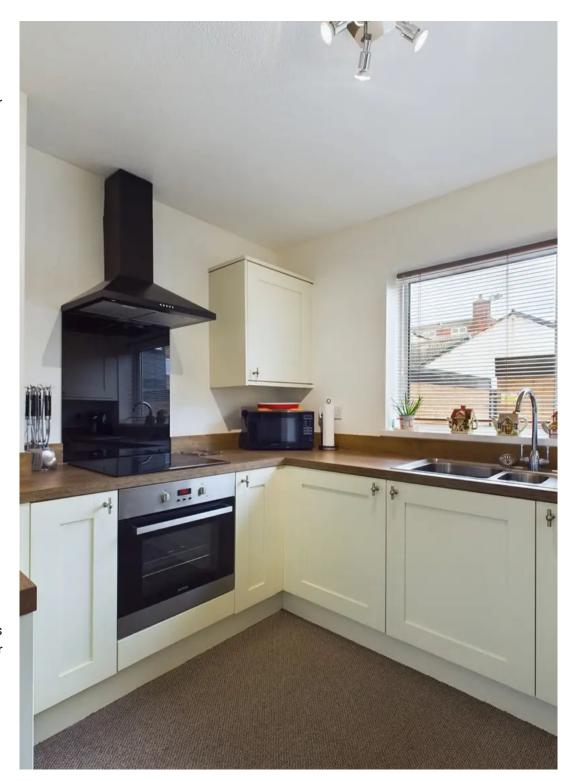

The modern fitted kitchen is a true highlight of this property, boasting an array of appliances and ample storage space.

The living area offers a comfortable and sociable environment, perfect for relaxation and entertaining guests. The neutral colour palette throughout the flat creates a sense of tranquillity and allows for personal touches to be easily introduced.

## Kitchen

10' 2" x 8' 9" (3.11m x 2.67m)

Fitted with a matching range of modern base and wall units, integrated oven with four ring induction hob and overhead extractor hood, space for fridge freezer, plumbing for washing machine, UPVC double glazed window to the rear elevation.