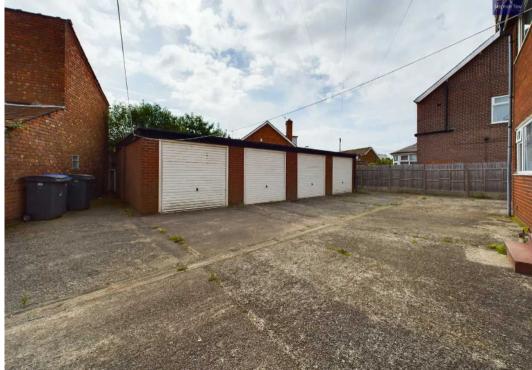

e, bedrooms, bathroom and kitchen

# Storage cupboard

2' 0" x 6' 6" (0.61m x 1.99m) Storage cupboard with combination boiler and electric mains board

# Lounge / Diner

21' 1" x 10' 11" (6.43m x 3.32m) Lounge / Diner to the front with uPVC bay window and radiator under.

### Bathroom

7' 4" x 9' 3" (2.23m x 2.82m) 3 piece suite with storage cupboard. Low level WC, sink and pedestal and matching bath.





# Bedroom 1

9' 5" x 12' 4" (2.87m x 3.77m) First bedroom to the rear with fitted wardrobes and UPVC double glazed window with radiator under.

# Bedroom 2

Second bedroom to the front with uPVC double glazed window and radiator under.

# Kitchen

13' 0" x 7' 8" (3.95m x 2.34m)

Kitchen to he rear, with matching base and eye level unit. UPVC double glazed door to communal garden.











# COMMUNAL GARDEN

Communal garden to the front with access to the rear from the side.

# REAR GARDEN

West facing communal garden to the rear with access to garage.

### GARAGE

Single Garage

Garage to the rear











# Stephen Tew Estate Agents

Stephen Tew Estate Agents, 132 Highfield Road - FY4 2HH 01253 401111

info@stephentew.co.uk

www.stephentew.co.uk