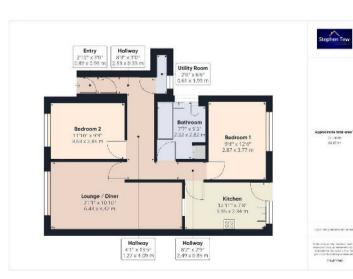

# Santon Court, Blackpool

A purpose built ground floor flat in a block of 4. The property is located on Hawes side lane FY4.

The property consists of Vestibule Entrance, Entrance hall, Storage cupboard with utilities housed, Lounge/Diner, 2 Bedrooms, 3 piece bathroom and kitchen to the rear.

# Vestibule Entrance

2' 11" x 3' 1" (0.89m x 0.93m) Vestibule entrance leading to hallway.

### Entrance hall

8' 4" x 3' 1" (2.53m x 0.93m) Entrance hall leading to lounge, bedrooms, bathroom and kitchen

# Storage cupboard

2' 0" x 6' 6" (0.61m x 1.99m) Storage cupboard with combination boiler and electric mains board

# Lounge / Diner

21' 1" x 10' 11" (6.43m x 3.32m) Lounge / Diner to the front with uPVC bay window and radiator under.

### Bathroom

7' 4" x 9' 3" (2.23m x 2.82m) 3 piece suite with storage cupboard. Low level WC, sink and pedestal and matching bath.

# Bedroom 1

9' 5" x 12' 4" (2.87m x 3.77m) First bedroom to the rear with fitted wardrobes and UPVC double glazed window with radiator under.

# Bedroom 2

Second bedroom to the front with uPVC double glazed window and radiator under.

# Kitchen

13' 0" x 7' 8" (3.95m x 2.34m)

Kitchen to he rear, with matching base and eye level unit. UPVC double glazed door to communal garden.