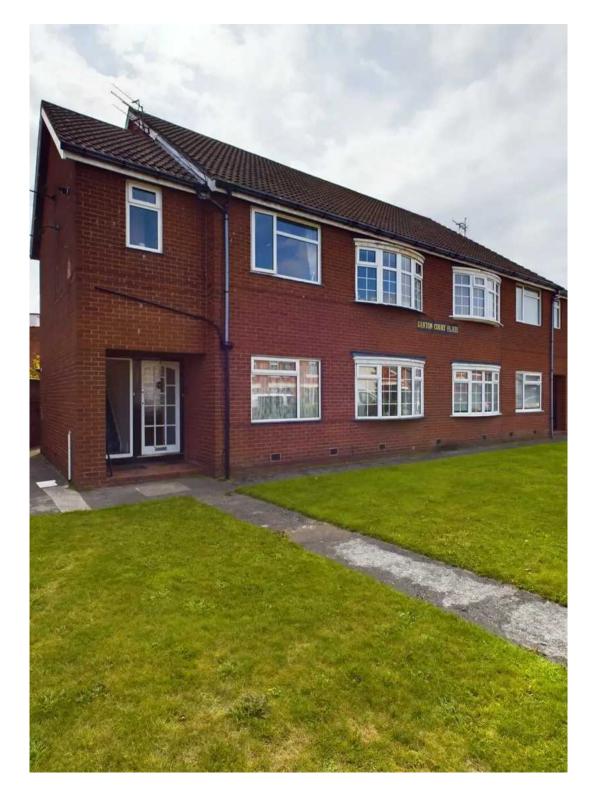

# Flat 3

# Santon Court, Blackpool

A purpose built ground floor flat in a block of 4. The property is located on Hawes side lane FY4.

The property consists of Vestibule Entrance, Entrance hall, Storage cupboard with utilities housed, Lounge/Diner, 2 Bedrooms, 3 piece bathroom and kitchen to the rear.

The proeprty is being sold chain free and will make a fantastic rental opportunity or permanent residence.

To the front is a communal garden, access to the rear from the side leading to garage.

Council Tax band: A

# COMMUNAL GARDEN

Communal garden to the front with access to the rear from the side.