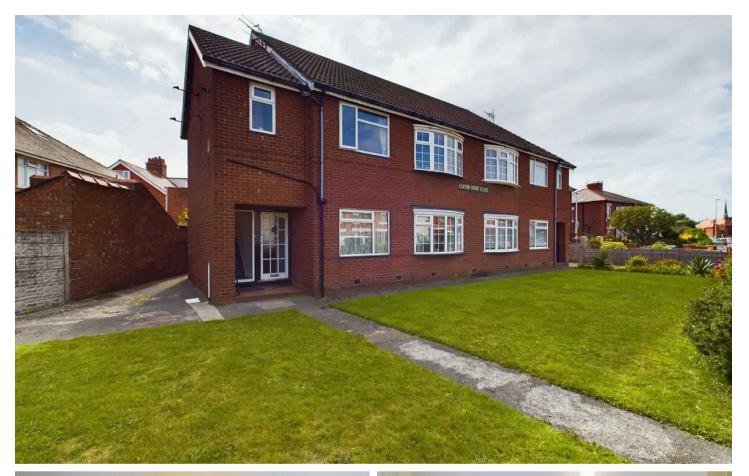

# Flat 3

# Santon Court, Blackpool

A purpose built ground floor flat in a block of 4. The property is located on Hawes side lane FY4.

The property consists of Vestibule Entrance, Entrance hall, Storage cupboard with utilities housed, Lounge/Diner, 2 Bedrooms, 3 piece bathroom and kitchen to the rear.

The proeprty is being sold chain free and will make a fantastic rental opportunity or permanent residence.

To the front is a communal garden, access to the rear from the side leading to garage.

Council Tax band: A

# COMMUNAL GARDEN

Communal garden to the front with access to the rear from the side.