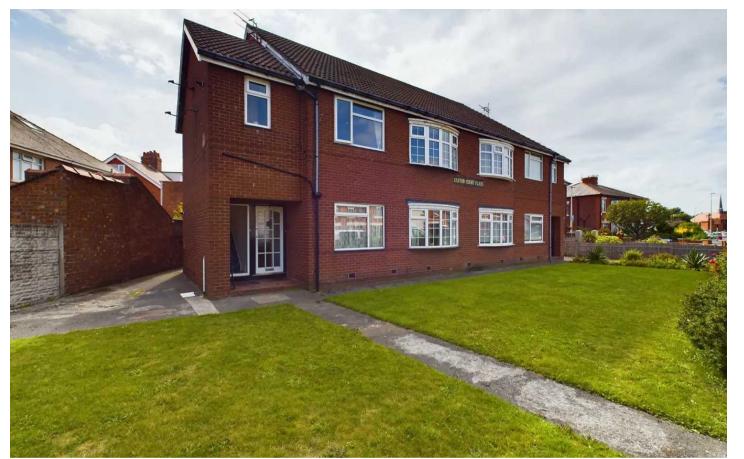

# Flat 3

# Santon Court, Blackpool

A purpose built ground floor flat in a block of 4. The property is located on Hawes side lane FY4.

The property consists of Vestibule Entrance, Entrance hall, Storage cupboard with utilities housed, Lounge/Diner, 2 Bedrooms, 3 piece bathroom and kitchen to the rear.

# COMMUNAL GARDEN

Communal garden to the front with access to the rear from the side.