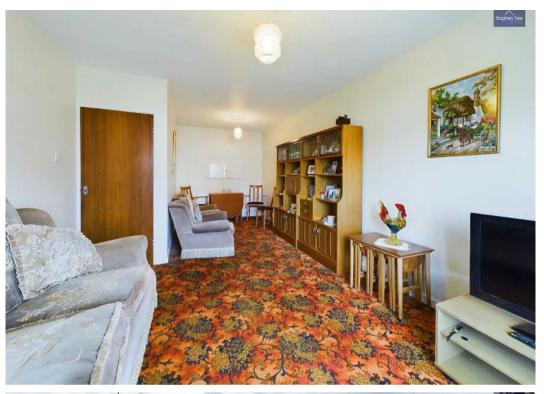

# Lounge / Diner

21' 1" x 10' 11" (6.43m x 3.32m) Lounge / Diner to the front with uPVC bay window and radiator under.