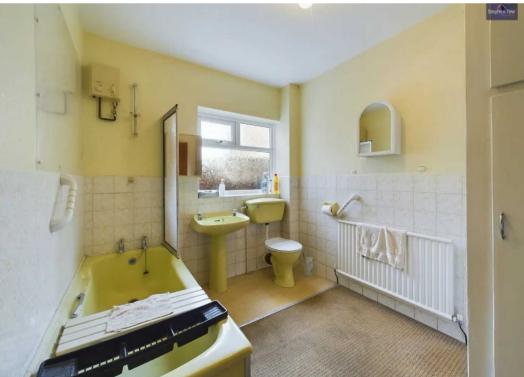

### Bathroom

7' 4" x 9' 3" (2.23m x 2.82m) 3 piece suite with storage cupboard. Low level WC, sink and pedestal and matching bath.