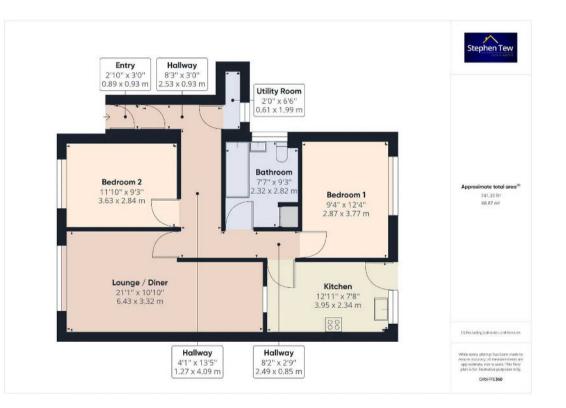

# Santon Court, Blackpool

A purpose built ground floor flat in a block of 4. The property is located on Hawes side lane FY4.

The property consists of Vestibule Entrance, Entrance hall, Storage cupboard with utilities housed, Lounge/Diner, 2 Bedrooms, 3 piece bathroom and kitchen to the rear.

# Vestibule Entrance

2' 11" x 3' 1" (0.89m x 0.93m) Vestibule entrance leading to hallway.

### Entrance hall

8' 4" x 3' 1" (2.53m x 0.93m) Entrance hall leading to lounge, bedrooms, bathroom and kitchen

# Storage cupboard

2' 0" x 6' 6" (0.61m x 1.99m) Storage cupboard with combination boiler and electric mains board

# Lounge / Diner

21' 1" x 10' 11" (6.43m x 3.32m) Lounge / Diner to the front with uPVC bay window and radiator under.

### Bathroom

7' 4" x 9' 3" (2.23m x 2.82m) 3 piece suite with storage cupboard. Low level WC, sink and pedestal and matching bath.

# Bedroom 1

9' 5" x 12' 4" (2.87m x 3.77m) First bedroom to the rear with fitted wardrobes and UPVC double glazed window with radiator under.

# Bedroom 2

Second bedroom to the front with uPVC double glazed window and radiator under.

# Kitchen

13' 0" x 7' 8" (3.95m x 2.34m)

Kitchen to he rear, with matching base and eye level unit. UPVC double glazed door to communal garden.