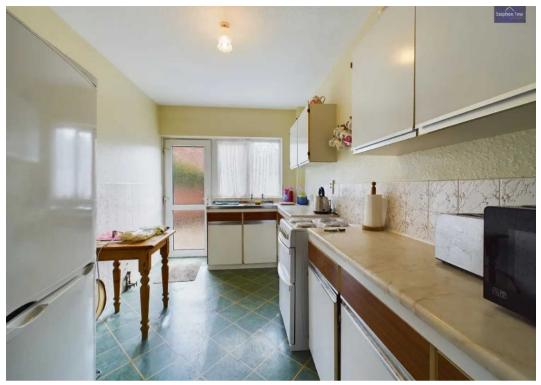

# Kitchen

13' 0" x 7' 8" (3.95m x 2.34m)

Kitchen to he rear, with matching base and eye level unit. UPVC double glazed door to communal garden.