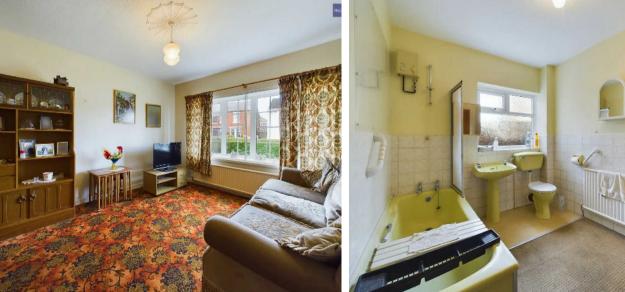

# Lounge / Diner

21' 1" x 10' 11" (6.43m x 3.32m) Lounge / Diner to the front with uPVC bay window and radiator under.

### Bathroom

7' 4" x 9' 3" (2.23m x 2.82m) 3 piece suite with storage cupboard. Low level WC, sink and pedestal and matching bath.