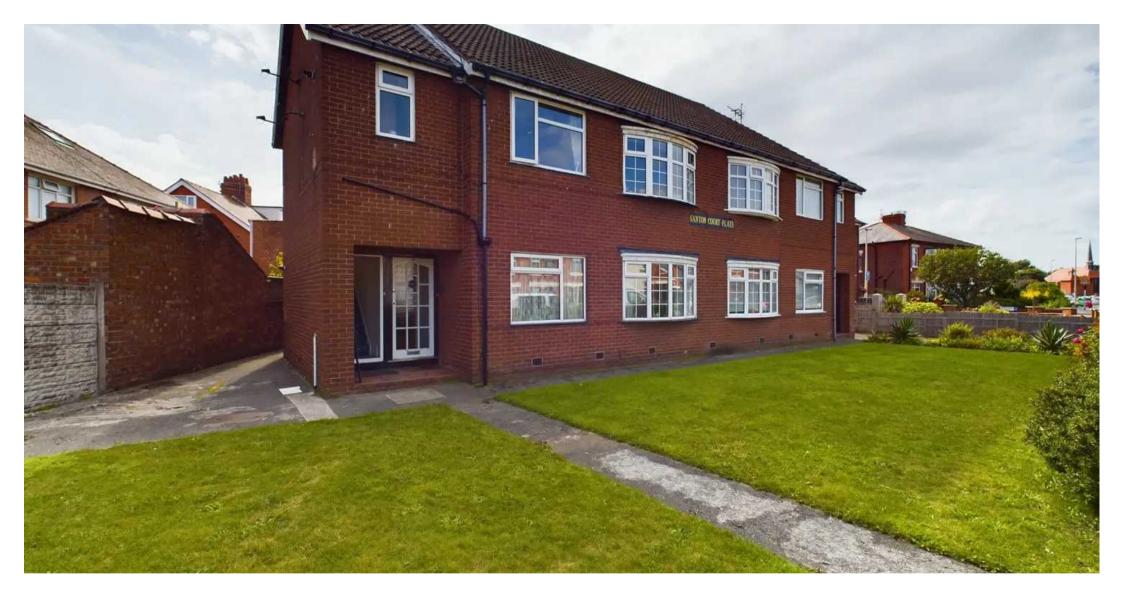

# Santon Court, Blackpool

A purpose built ground floor flat in a block of 4. The property is located on Hawes side lane FY4.

The property consists of Vestibule Entrance, Entrance hall, Storage cupboard with utilities housed, Lounge/Diner, 2 Bedrooms, 3 piece bathroom and kitchen to the rear.

# COMMUNAL GARDEN

Communal garden to the front with access to the rear from the side.

# REAR GARDEN

West facing communal garden to the rear with access to garage.

### GARAGE

Single Garage

Garage to the rear