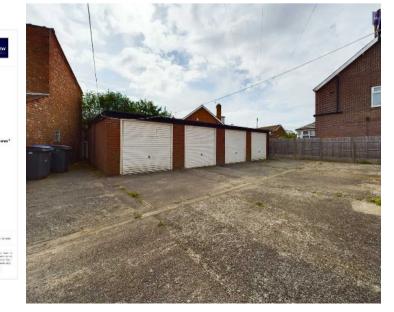

the front with uPVC bay window and radiator under.

### Bathroom

7' 4" x 9' 3" (2.23m x 2.82m) 3 piece suite with storage cupboard. Low level WC, sink and pedestal and matching bath.





# Bedroom 1

9' 5" x 12' 4" (2.87m x 3.77m) First bedroom to the rear with fitted wardrobes and UPVC double glazed window with radiator under.

# Bedroom 2

Second bedroom to the front with uPVC double glazed window and radiator under.

# Kitchen

13' 0" x 7' 8" (3.95m x 2.34m)

Kitchen to he rear, with matching base and eye level unit. UPVC double glazed door to communal garden.











# COMMUNAL GARDEN

Communal garden to the front with access to the rear from the side.

# REAR GARDEN

West facing communal garden to the rear with access to garage.

### GARAGE

Single Garage

Garage to the rear











# Stephen Tew Estate Agents

Stephen Tew Estate Agents, 132 Highfield Road - FY4 2HH 01253 401111

info@stephentew.co.uk

www.stephentew.co.uk