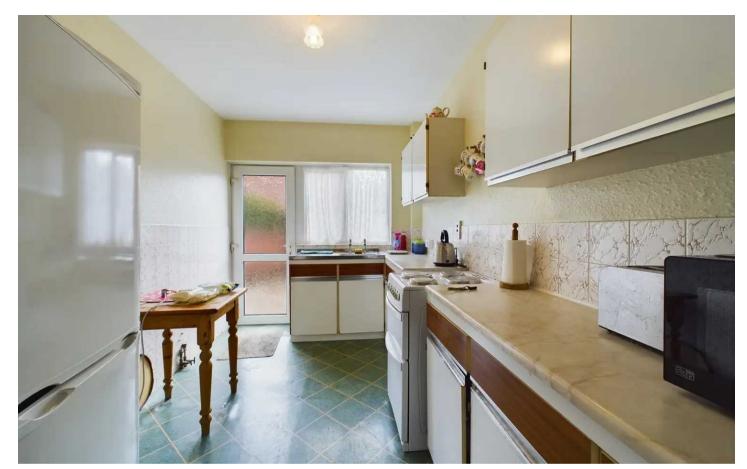

# Kitchen

13' 0" x 7' 8" (3.95m x 2.34m)

Kitchen to he rear, with matching base and eye level unit. UPVC double glazed door to communal garden.