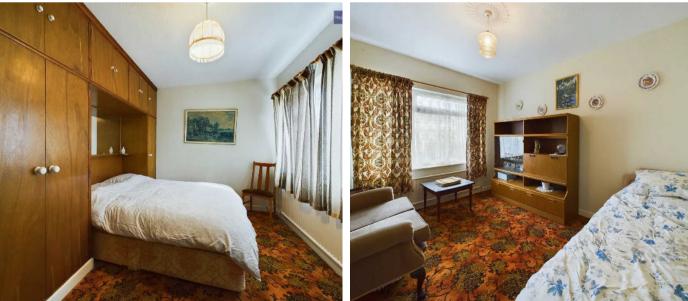

# Bedroom 1

9' 5" x 12' 4" (2.87m x 3.77m) First bedroom to the rear with fitted wardrobes and UPVC double glazed window with radiator under.

# Bedroom 2

Second bedroom to the front with uPVC double glazed window and radiator under.

# Lounge / Diner

21' 1" x 10' 11" (6.43m x 3.32m) Lounge / Diner to the front with uPVC bay window and radiator under.