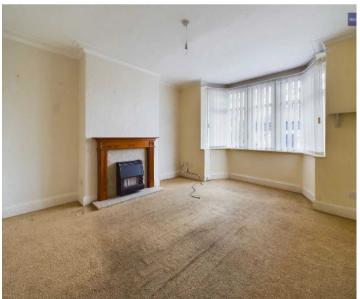

# Lounge

15' 3" x 13' 0" (4.64m x 3.95m)

UPVC double glazed walk in bay character window, gas fire and fireplace, radiator.