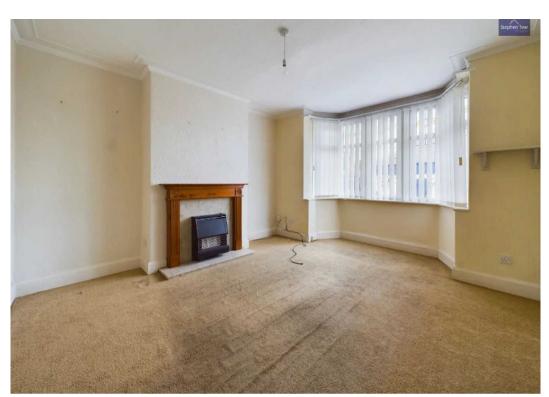

# Lounge

15' 3" x 13' 0" (4.64m x 3.95m)

UPVC double glazed walk in bay character window, gas fire and fireplace, radiator.