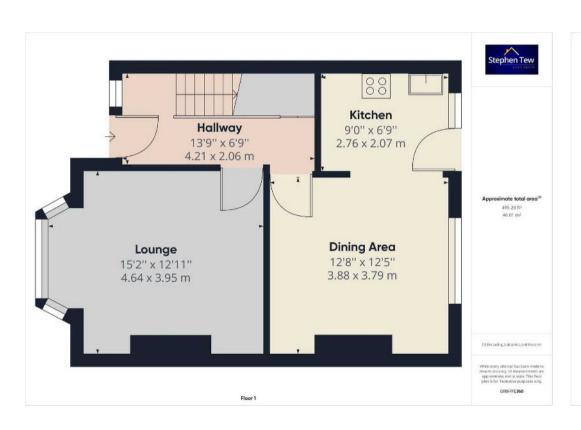

# Hallway

Entrance Hallway, under stairs storage, radiator.

# Lounge

15' 3" x 13' 0" (4.64m x 3.95m)

UPVC double glazed walk in bay character window, gas fire and fireplace, radiator.

# Kitchen/Diner

19' 3" x 12' 9" (5.86m x 3.88m)

Open-Plan Kitchen Diner comprising of a matching range of base and wall units, oven with four ring has hob, plumbing for washing machine. UPVC double glazed window to the rear elevation, door providing access to rear yard, radiator.