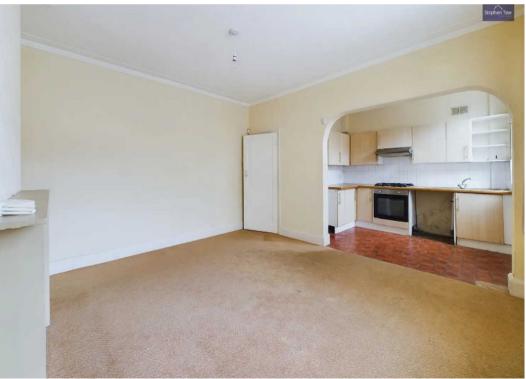

# Kitchen/Diner

19' 3" x 12' 9" (5.86m x 3.88m)

Open-Plan Kitchen Diner comprising of a matching range of base and wall units, oven with four ring has hob, plumbing for washing machine. UPVC double glazed window to the rear elevation, door providing access to rear yard, radiator.