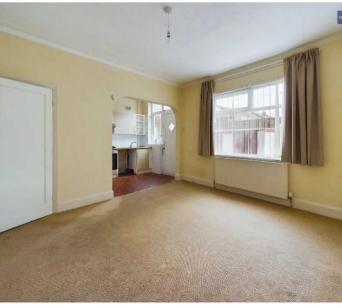

# Lounge

15' 3" x 13' 0" (4.64m x 3.95m)

UPVC double glazed walk in bay character window, gas fire and fireplace, radiator.

# Kitchen/Diner

19' 3" x 12' 9" (5.86m x 3.88m)

Open-Plan Kitchen Diner comprising of a matching range of base and wall units, oven with four ring has hob, plumbing for washing machine. UPVC double glazed window to the rear elevation, door providing access to rear yard, radiator.