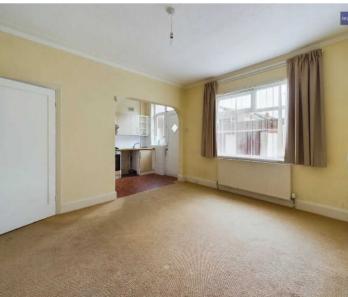

# Kitchen/Diner

19' 3" x 12' 9" (5.86m x 3.88m)

Open-Plan Kitchen Diner comprising of a matching range of base and wall units, oven with four ring has hob, plumbing for washing machine. UPVC double glazed window to the rear elevation, door providing access to rear yard, radiator.