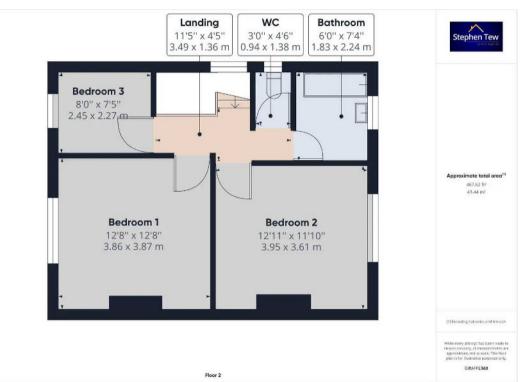

# Landing

Landing leading to bedrooms, bathroom and WC.

#### Bedroom 1

12' 8" x 12' 8" (3.86m x 3.87m)

UPVC double glazed character window to the front elevation, radiator.

## Bedroom 2

13' 0" x 11' 10" (3.95m x 3.61m)

UPVC double glazed window to the rear elevation, radiator.

## Bedroom 3

8' 0" x 7' 5" (2.45m x 2.27m)

UPVC double glazed character window to the front elevation, radiator.

#### Bathroom

6' 0" x 7' 4" (1.83m x 2.24m)

Bathroom comprising bath with overhead shower, pedestal hand wash basin, UPVC double glazed opaque window, radiator.

## Wc

Separate WC.