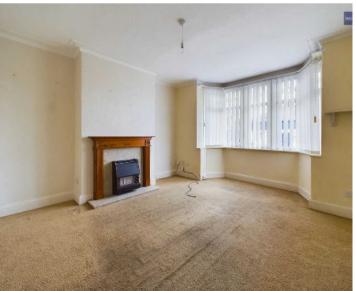

# Lounge

15' 3" x 13' 0" (4.64m x 3.95m)

UPVC double glazed walk in bay character window, gas fire and fireplace, radiator.