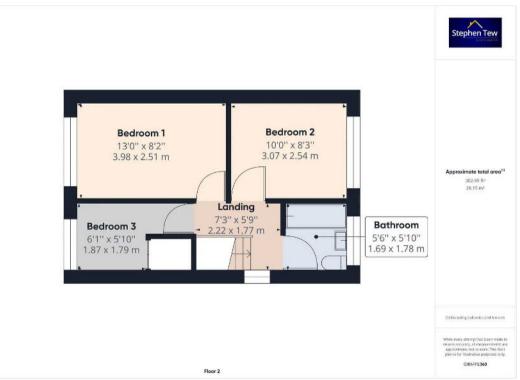

## Landing

Landing leading to bedrooms and bathroom.

#### Bedroom 1

13' 1" x 8' 3" (3.98m x 2.51m)

UPVC double glazed window to the front elevation, radiator.

#### Bedroom 2

10' 1" x 8' 4" (3.07m x 2.54m)

UPVC double glazed window to the rear elevation, radiator.

### Bedroom 3

6' 2" x 5' 10" (1.87m x 1.79m)

UPVC double glazed window to the front elevation, radiator.

#### **Bathroom**

5' 7" x 5' 10" (1.69m x 1.78m)

Recently fitted tiled three piece bathroom suite, comprising of white panelled bath with overhead

#### Bedroom 3

6' 2" x 5' 10" (1.87m x 1.79m)

UPVC double glazed window to the front elevation, radiator.