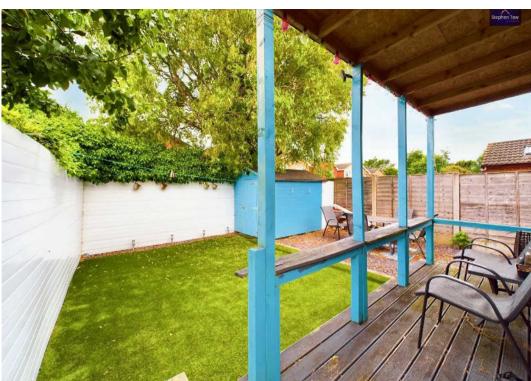

double glazed window to side elevation, radiator.

## **Second Reception Room**

14' 3" x 12' 12" (4.34m x 3.96m)

UPVC double glazed window to rear and side elevation, two radiators, laminate flooring, sunken ceiling spotlights, UPVC double double door to garden.

## Landing

Landing leading to bedrooms and bathroom.

#### Bedroom 1

13' 1" x 8' 3" (3.98m x 2.51m)

UPVC double glazed window to the front elevation, radiator.

#### Bedroom 2

10' 1" x 8' 4" (3.07m x 2.54m)

UPVC double glazed window to the rear elevation, radiator.

#### Bedroom 3

6' 2" x 5' 10" (1.87m x 1.79m)

UPVC double glazed window to the front elevation, radiator.

#### **Bathroom**

5' 7" x 5' 10" (1.69m x 1.78m)

Recently fitted tiled three piece bathroom suite, comprising of white panelled bath with overhead















## REAR GARDEN

South West Facing enclosed rear garden, decking area, shed.

## FRONT GARDEN

## OFF ROAD

2 Parking Spaces

Driveway providing off road parking.









# **Stephen Tew Estate Agents**

Stephen Tew Estate Agents, 132 Highfield Road - FY4 2HH

01253 401111

info@stephentew.co.uk

www.stephentew.co.uk