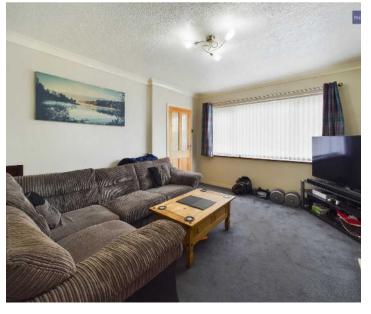

## Lounge

12' 11" x 11' 2" (3.94m x 3.41m)

UPVC double glazed window to the front elevation, coal effect living flame gas fire set in wooden surround with marble inset. Radiator.