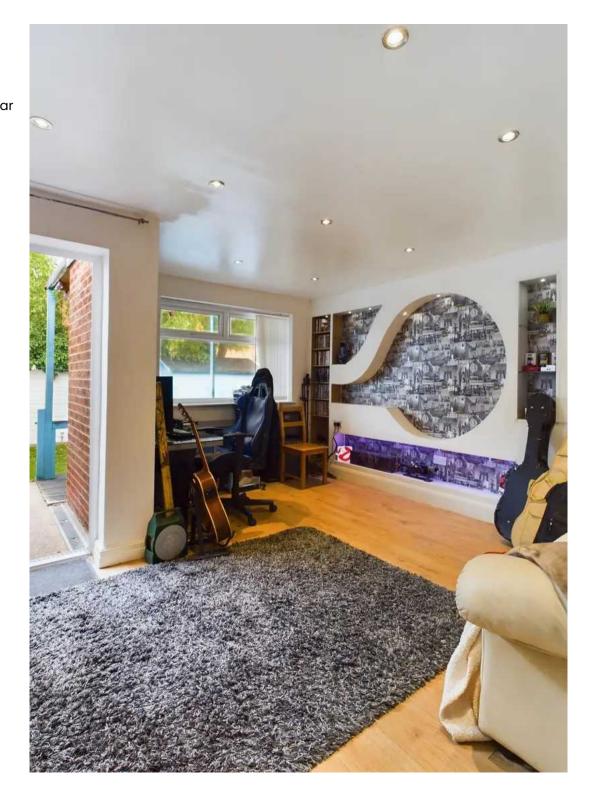

## **Second Reception Room**

14' 3" x 12' 12" (4.34m x 3.96m)

UPVC double glazed window to rear and side elevation, two radiators, laminate flooring, sunken ceiling spotlights, UPVC double double door to garden.