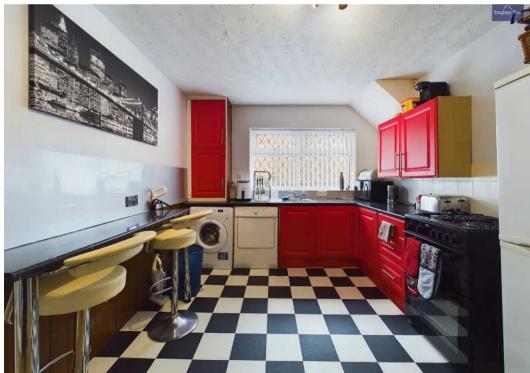

#### Kitchen

9' 11" x 14' 4" (3.02m x 4.38m)

Fitted with a matching range of base and eye level units with worktop space over with round edged worktops, breakfast bar, plumbing for washing machine and dishwasher, space for fridge freezer and cooker, UPVC double glazed window to side elevation, radiator.