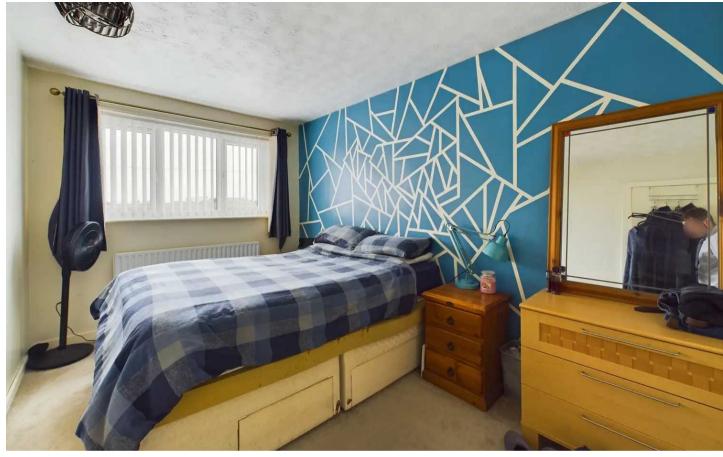

#### Bedroom 1

13' 1" x 8' 3" (3.98m x 2.51m)

UPVC double glazed window to the front elevation, radiator.