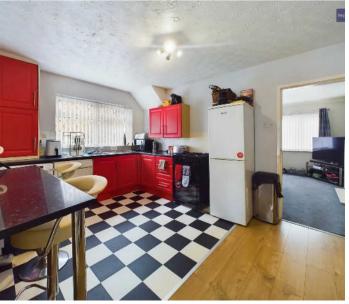

#### Kitchen

9' 11" x 14' 4" (3.02m x 4.38m)

Fitted with a matching range of base and eye level units with worktop space over with round edged worktops, breakfast bar, plumbing for washing machine and dishwasher, space for fridge freezer and cooker, UPVC double glazed window to side elevation, radiator.