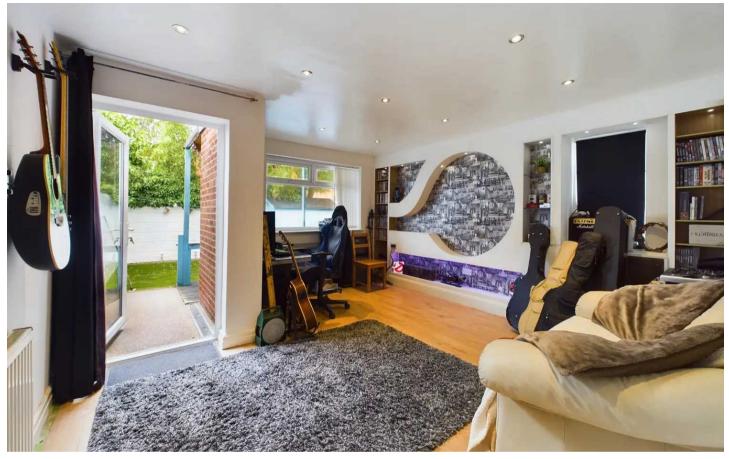

## **Second Reception Room**

14' 3" x 12' 12" (4.34m x 3.96m)

UPVC double glazed window to rear and side elevation, two radiators, laminate flooring, sunken ceiling spotlights, UPVC double double door to garden.