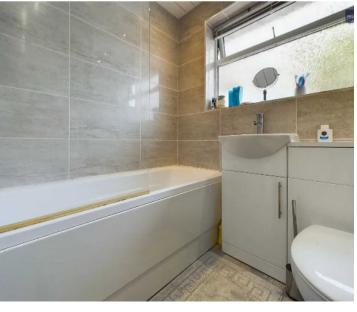

#### **Bathroom**

5' 7" x 5' 10" (1.69m x 1.78m)

Recently fitted tiled three piece bathroom suite, comprising of white panelled bath with overhead