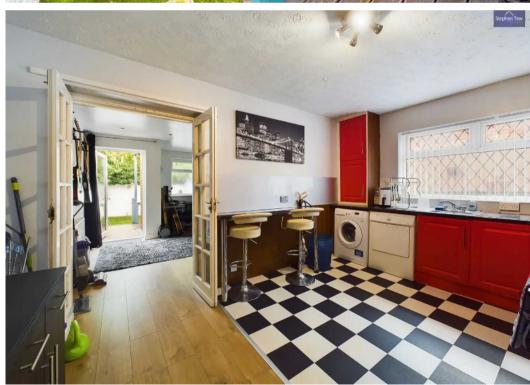

#### Kitchen

9' 11" x 14' 4" (3.02m x 4.38m)

Fitted with a matching range of base and eye level units with worktop space over with round edged worktops, breakfast bar, plumbing for washing machine and dishwasher, space for fridge freezer and cooker, UPVC double glazed window to side elevation, radiator.