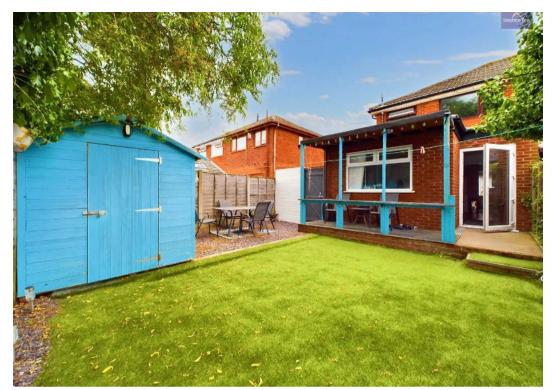

VC double glazed window to side elevation, radiator.

## **Second Reception Room**

14' 3" x 12' 12" (4.34m x 3.96m)

UPVC double glazed window to rear and side elevation, two radiators, laminate flooring, sunken ceiling spotlights, UPVC double double door to garden.

## Landing

Landing leading to bedrooms and bathroom.

#### Bedroom 1

13' 1" x 8' 3" (3.98m x 2.51m)

UPVC double glazed window to the front elevation, radiator.

#### Bedroom 2

10' 1" x 8' 4" (3.07m x 2.54m)

UPVC double glazed window to the rear elevation, radiator.

#### Bedroom 3

6' 2" x 5' 10" (1.87m x 1.79m)

UPVC double glazed window to the front elevation, radiator.

#### **Bathroom**

5' 7" x 5' 10" (1.69m x 1.78m)

Recently fitted tiled three piece bathroom suite, comprising of white panelled bath with overhead















## REAR GARDEN

South West Facing enclosed rear garden, decking area, shed.

## FRONT GARDEN

## OFF ROAD

2 Parking Spaces

Driveway providing off road parking.









# **Stephen Tew Estate Agents**

Stephen Tew Estate Agents, 132 Highfield Road - FY4 2HH

01253 401111

info@stephentew.co.uk

www.stephentew.co.uk