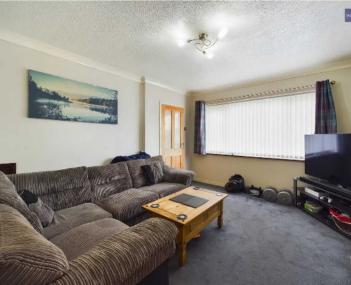

## Lounge

12' 11" x 11' 2" (3.94m x 3.41m)

UPVC double glazed window to the front elevation, coal effect living flame gas fire set in wooden surround with marble inset. Radiator.