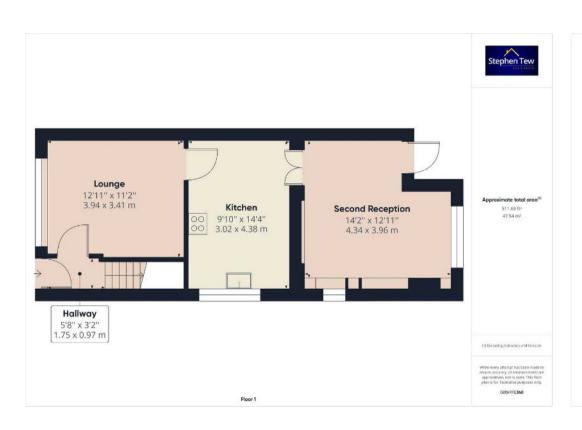

#### **Entrance Hall**

## Lounge

12' 11" x 11' 2" (3.94m x 3.41m)

UPVC double glazed window to the front elevation, coal effect living flame gas fire set in wooden surround with marble inset. Radiator.

#### Kitchen

9' 11" x 14' 4" (3.02m x 4.38m)

Fitted with a matching range of base and eye level units with worktop space over with round edged worktops, breakfast bar, plumbing for washing machine and dishwasher, space for fridge freezer and cooker, UPVC double glazed window to side elevation, radiator.

## **Second Reception Room**

14' 3" x 12' 12" (4.34m x 3.96m)

UPVC double glazed window to rear and side elevation, two radiators, laminate flooring, sunken ceiling spotlights, UPVC double double door to garden.