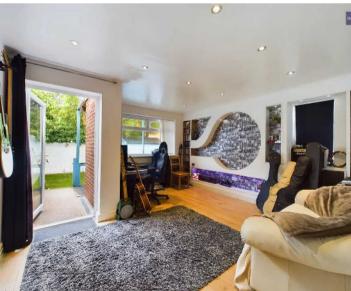

## **Second Reception Room**

14' 3" x 12' 12" (4.34m x 3.96m)

UPVC double glazed window to rear and side elevation, two radiators, laminate flooring, sunken ceiling spotlights, UPVC double double door to garden.