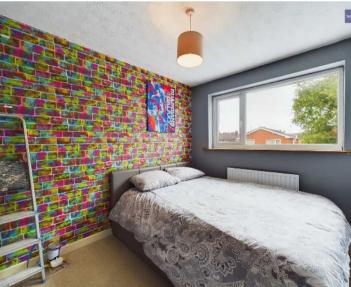

#### Bedroom 2

10' 1" x 8' 4" (3.07m x 2.54m)

UPVC double glazed window to the rear elevation, radiator.

### Bedroom 3

6' 2" x 5' 10" (1.87m x 1.79m)

UPVC double glazed window to the front elevation, radiator.

#### Bedroom 3

6' 2" x 5' 10" (1.87m x 1.79m)

UPVC double glazed window to the front elevation, radiator.