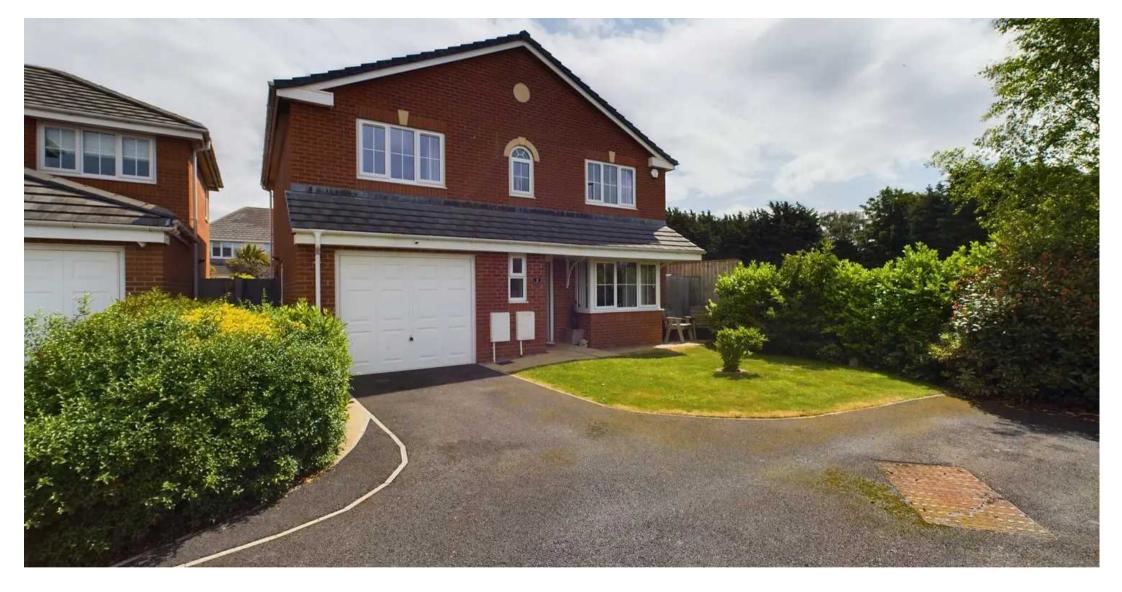

## 2 Magnolia Way

## Blackpool, Blackpool

Four bedroom detached property situated just off Midgeland Road conveniently located within close proximity of local schools, shops and transport links. The property comprises of entrance hall, GF WC, lounge and open plan kitchen/diner. Upstairs there are four bedrooms, with an en-suite to the master bedroom, and a three piece suite family bathroom. Externally there is a landscaped garden to the front and off road parking for two cars, an integral garage and enclosed East facing garden to the rear with summer house. Sold with no chain.

## FRONT GARDEN

Landscaped front garden and off road parking for up to two cars.

## OFF ROAD

2 Parking Spaces