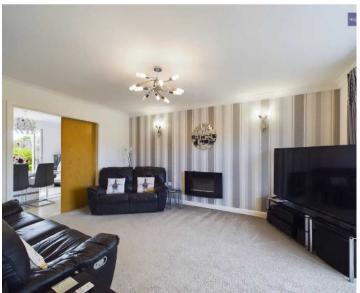

## Lounge

15' 3" x 11' 3" (4.66m x 3.44m)

UPVC double glazed box window to the front elevation, radiator, electric wall mounted fire, double doors opening up to the dining room/kitchen.