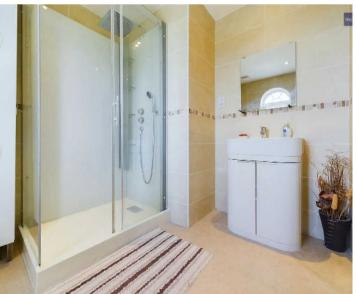

#### Bathroom

6'7" x 7' 10" (2.01m x 2.4m)

Three piece suite comprising of low flush WC, wash basin with underneath storage cupboard and panelled bath. UPVC double glazed opaque window and radiator.