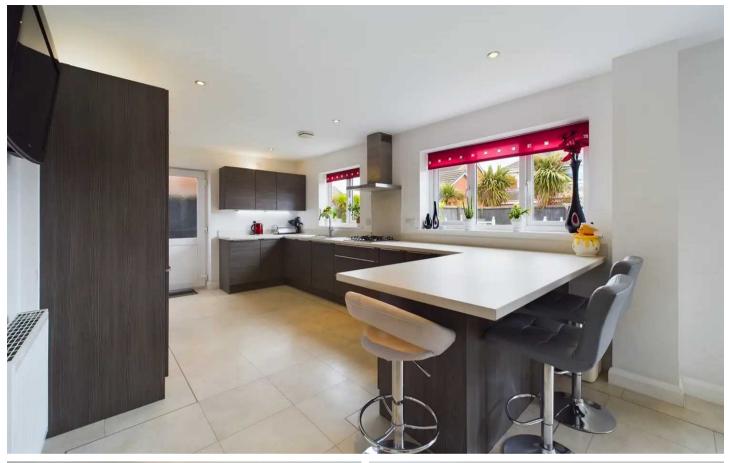

## Kitchen/Diner

10' 10" x 29' 4" (3.31m x 8.93m)

Open plan Kitchen/Diner. Matching range of base and eye level units and fitted worktops. Integrated electric double oven and combination microwave, gas four ring hob and extractor hood, dishwasher and fridge, freezer. Karndean flooring, radiator, uPVC double glazed window to the rear elevation, door leading to the side access and double patio doors leading onto the garden.

## Kitchen/Diner

10'10" x 29'4" (3.31m x 8.93m)

Open plan Kitchen/Diner. Matching range of base and eye level units and fitted worktops. Integrated electric double oven and combination microwave, gas four ring hob and extractor hood, dishwasher and fridge, freezer. Karndean flooring, radiator, uPVC double glazed window to the rear elevation, door leading to the side access and double patio doors leading onto the garden.