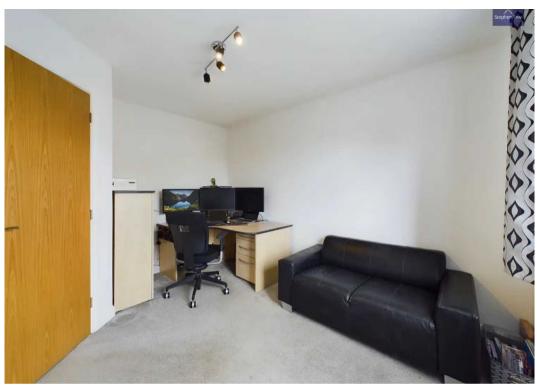

#### Bedroom 1

14' 3" x 11' 5" (4.35m x 3.47m)

UPVC double glazed window to the front elevation, radiator, en-suite.

#### Bedroom 2

14' 5" x 9' 11" (4.39m x 3.01m)

UPVC double glazed window to the front elevation, radiator.

#### Bedroom 3

12' 0" x 11' 5" (3.67m x 3.47m)

UPVC double glazed window to the rear elevation, radiator.

#### Bedroom 4

11' 12" x 9' 5" (3.65m x 2.86m)

UPVC double glazed window to the rear elevation, radiator.