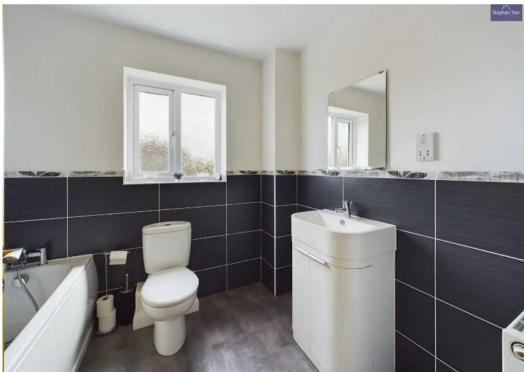

#### Bathroom

6'7" x 7' 10" (2.01m x 2.4m)

Three piece suite comprising of low flush WC, wash basin with underneath storage cupboard and panelled bath. UPVC double glazed opaque window and radiator.