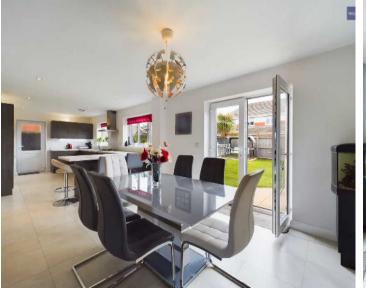

## Kitchen/Diner

10' 10" x 29' 4" (3.31m x 8.93m)

Open plan Kitchen/Diner. Matching range of base and eye level units and fitted worktops. Integrated electric double oven and combination microwave, gas four ring hob and extractor hood, dishwasher and fridge, freezer. Karndean flooring, radiator, uPVC double glazed window to the rear elevation, door leading to the side access and double patio doors leading onto the garden.

## Kitchen/Diner

10'10" x 29'4" (3.31m x 8.93m)

Open plan Kitchen/Diner. Matching range of base and eye level units and fitted worktops. Integrated electric double oven and combination microwave, gas four ring hob and extractor hood, dishwasher and fridge, freezer. Karndean flooring, radiator, uPVC double glazed window to the rear elevation, door leading to the side access and double patio doors leading onto the garden.