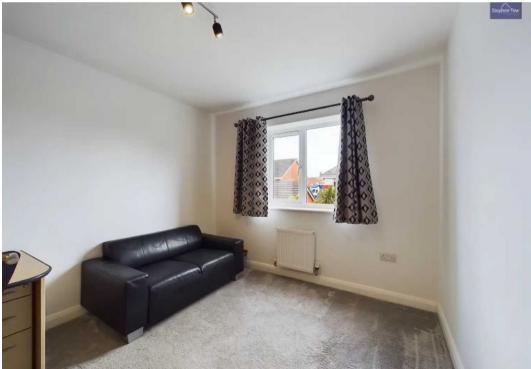

#### Bedroom 1

14' 3" x 11' 5" (4.35m x 3.47m)

UPVC double glazed window to the front elevation, radiator, en-suite.

#### Bedroom 2

14' 5" x 9' 11" (4.39m x 3.01m)

UPVC double glazed window to the front elevation, radiator.

#### Bedroom 3

12' 0" x 11' 5" (3.67m x 3.47m)

UPVC double glazed window to the rear elevation, radiator.

#### Bedroom 4

11' 12" x 9' 5" (3.65m x 2.86m)

UPVC double glazed window to the rear elevation, radiator.