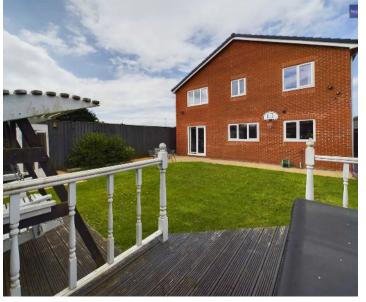

## REAR GARDEN

East facing enclosed garden to the rear with grass area and wooden decking. Wooden summerhouse/storage shed.