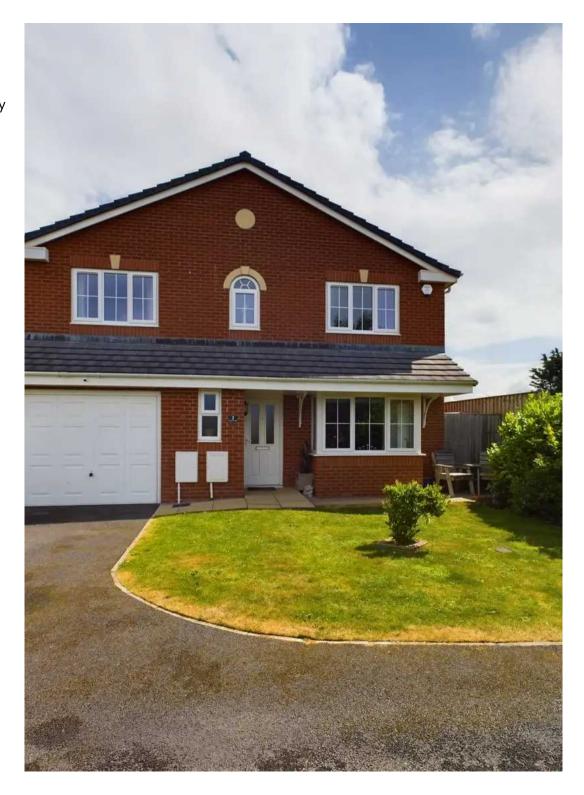

## 2 Magnolia Way

## Blackpool, Blackpool

Four bedroom detached property situated just off Midgeland Road conveniently located within close proximity of local schools, shops and transport links. The property comprises of entrance hall, GF WC, lounge and open plan kitchen/diner. Upstairs there are four bedrooms, with an en-suite to the master bedroom, and a three piece suite family bathroom. Externally there is a landscaped garden to the front and off road parking for two cars, an integral garage and enclosed East facing garden to the rear with summer house. Sold with no chain.

## FRONT GARDEN

Landscaped front garden and off road parking for up to two cars.