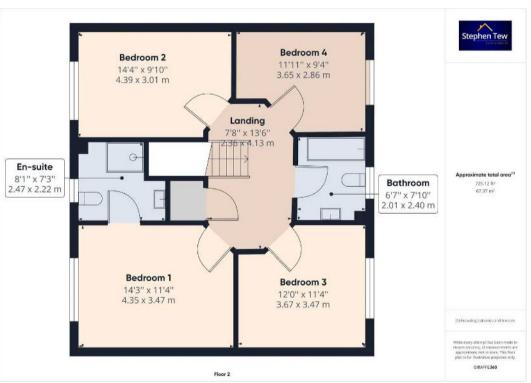

#### Landing

7' 9" x 13' 7" (2.36m x 4.13m) Loft access.

#### Bedroom 1

14' 3" x 11' 5" (4.35m x 3.47m)

UPVC double glazed window to the front elevation, radiator, en-suite.

#### **En Suite**

8' 1" x 7' 3" (2.47m x 2.22m)

Three piece suite comprising of low flush WC, wash basin with underneath storage cupboard and enclosed shower cubicle. UPVC double glazed window and heated towel rail.

#### Bedroom 2

14' 5" x 9' 11" (4.39m x 3.01m)

UPVC double glazed window to the front elevation, radiator.

#### Bedroom 3

12' 0" x 11' 5" (3.67m x 3.47m)

UPVC double glazed window to the rear elevation, radiator.

#### Bedroom 4

11' 12" x 9' 5" (3.65m x 2.86m)

UPVC double glazed window to the rear elevation, radiator.

#### Bathroom

6'7" x 7' 10" (2.01m x 2.4m)

Three piece suite comprising of low flush WC, wash basin with underneath storage cupboard and panelled bath. UPVC double glazed opaque window and radiator.