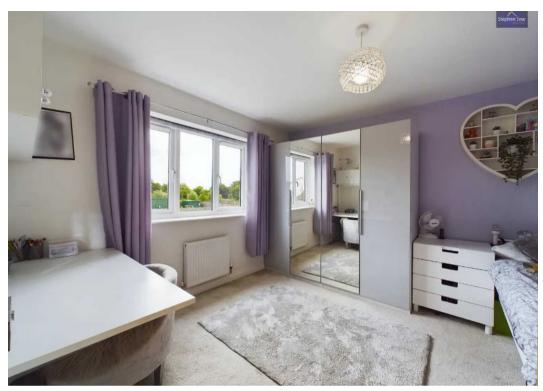

#### Bedroom 2

14' 5" x 9' 11" (4.39m x 3.01m)

UPVC double glazed window to the front elevation, radiator.

#### Bedroom 3

12' 0" x 11' 5" (3.67m x 3.47m)

UPVC double glazed window to the rear elevation, radiator.

#### Bedroom 4

11' 12" x 9' 5" (3.65m x 2.86m)

UPVC double glazed window to the rear elevation, radiator.