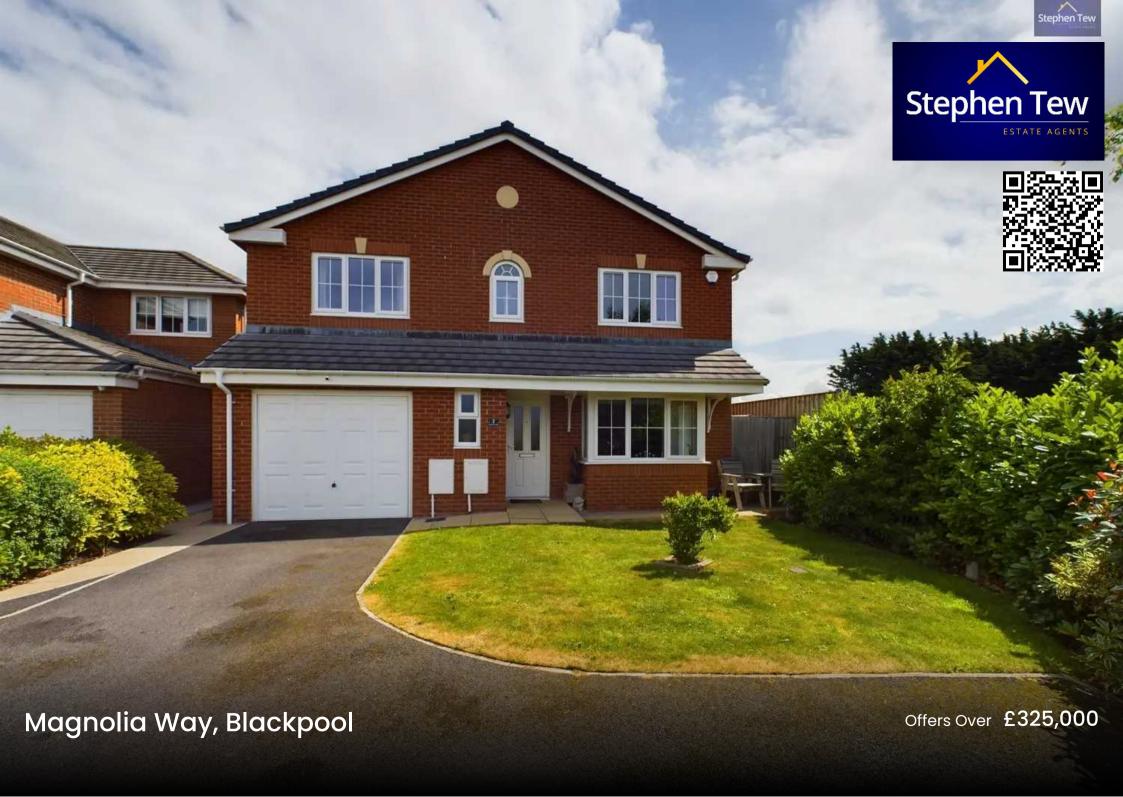

## 2 Magnolia Way

## Blackpool, Blackpool

Four bedroom detached property situated just off Midgeland Road conveniently located within close proximity of local schools, shops and transport links. The property comprises of entrance hall, GF WC, lounge and open plan kitchen/diner. Upstairs there are four bedrooms, with an en-suite to the master bedroom, and a three piece suite family bathroom. Externally there is a landscaped garden to the front and off road parking for two cars, an integral garage and enclosed East facing garden to the rear with summer house. Sold with no chain.

Council Tax band: E

Tenure: Leasehold

- Detached property
- Open plan Kitchen/Diner
- Two Bathrooms
- Off road parking and garage
- No Chain

## FRONT GARDEN

Landscaped front garden and off road parking for up to two cars.