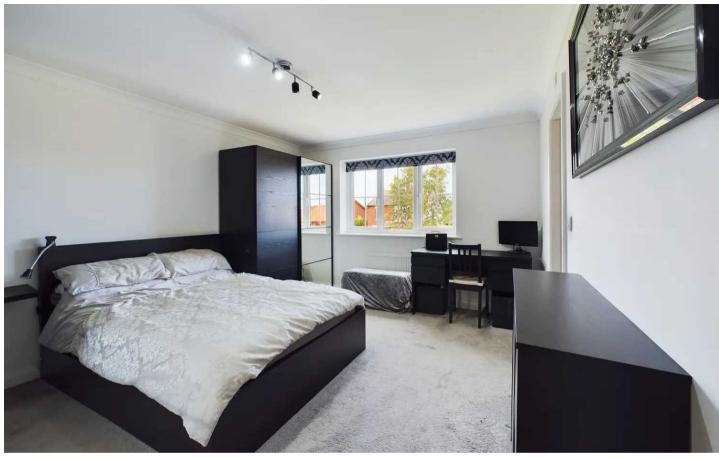

#### Bedroom 1

14' 3" x 11' 5" (4.35m x 3.47m)

UPVC double glazed window to the front elevation, radiator, en-suite.

#### **En Suite**

8' 1" x 7' 3" (2.47m x 2.22m)

Three piece suite comprising of low flush WC, wash basin with underneath storage cupboard and enclosed shower cubicle. UPVC double glazed window and heated towel rail.