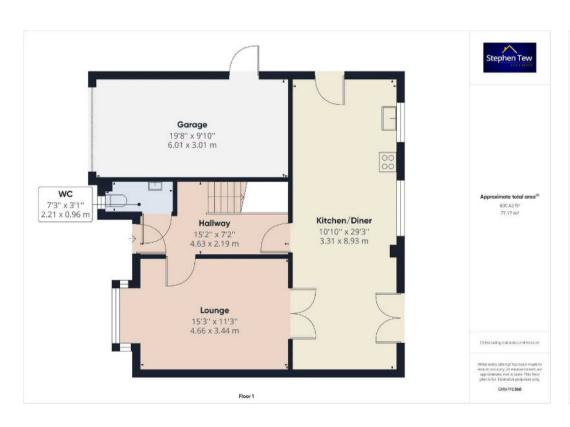

## Hallway

15' 2" x 7' 2" (4.63m x 2.19m)

Karndean flooring, radiator and access to under stairs storage.

#### Wc

7' 3" x 3' 2" (2.21m x 0.96m)

GF WC with wash basin, radiator and uPVC double glazed opaque window.

## Lounge

15' 3" x 11' 3" (4.66m x 3.44m)

UPVC double glazed box window to the front elevation, radiator, electric wall mounted fire, double doors opening up to the dining room/kitchen.

## Kitchen/Diner

10' 10" x 29' 4" (3.31m x 8.93m)

Open plan Kitchen/Diner. Matching range of base and eye level units and fitted worktops. Integrated electric double oven and combination microwave, gas four ring hob and extractor hood, dishwasher and fridge, freezer. Karndean flooring, radiator, uPVC double glazed window to the rear elevation, door leading to the side access and double patio doors leading onto the garden.

### GARAGE

Single Garage

Integral garage with electric up and over door, power and light.