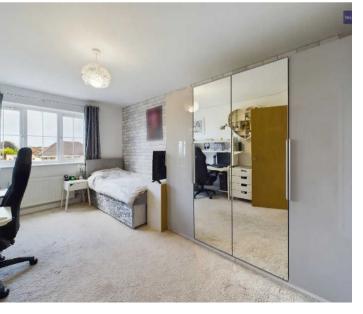

#### Bedroom 2

14' 5" x 9' 11" (4.39m x 3.01m)

UPVC double glazed window to the front elevation, radiator.

#### Bedroom 3

12' 0" x 11' 5" (3.67m x 3.47m)

UPVC double glazed window to the rear elevation, radiator.

#### Bedroom 4

11' 12" x 9' 5" (3.65m x 2.86m)

UPVC double glazed window to the rear elevation, radiator.