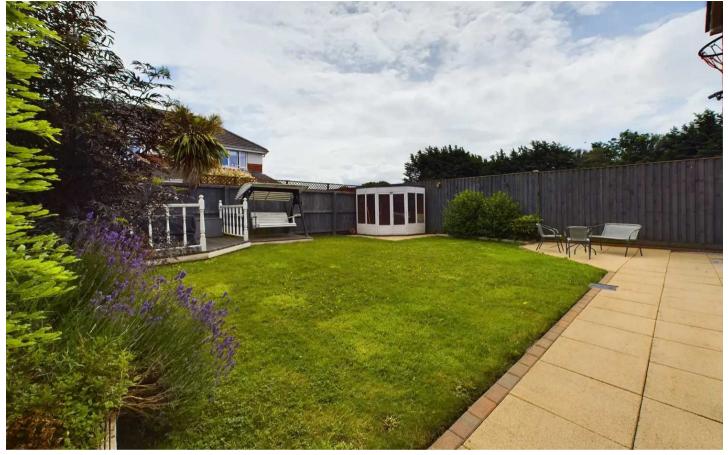

## REAR GARDEN

East facing enclosed garden to the rear with grass area and wooden decking. Wooden summerhouse/storage shed.