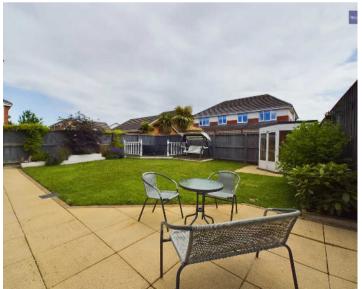

## REAR GARDEN

East facing enclosed garden to the rear with grass area and wooden decking. Wooden summerhouse/storage shed.