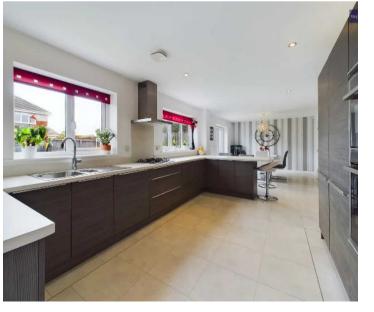

## Kitchen/Diner

10' 10" x 29' 4" (3.31m x 8.93m)

Open plan Kitchen/Diner. Matching range of base and eye level units and fitted worktops. Integrated electric double oven and combination microwave, gas four ring hob and extractor hood, dishwasher and fridge, freezer. Karndean flooring, radiator, uPVC double glazed window to the rear elevation, door leading to the side access and double patio doors leading onto the garden.

## Kitchen/Diner

10'10" x 29'4" (3.31m x 8.93m)

Open plan Kitchen/Diner. Matching range of base and eye level units and fitted worktops. Integrated electric double oven and combination microwave, gas four ring hob and extractor hood, dishwasher and fridge, freezer. Karndean flooring, radiator, uPVC double glazed window to the rear elevation, door leading to the side access and double patio doors leading onto the garden.