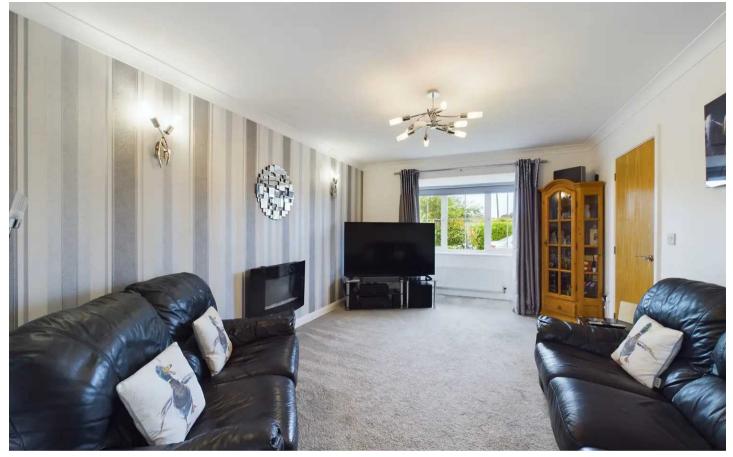

## Lounge

15' 3" x 11' 3" (4.66m x 3.44m)

UPVC double glazed box window to the front elevation, radiator, electric wall mounted fire, double doors opening up to the dining room/kitchen.