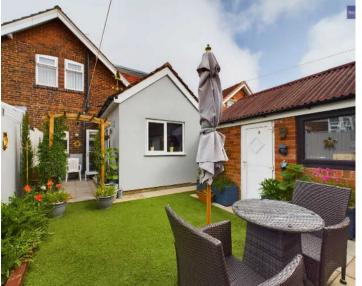

## REAR GARDEN

Enclosed South facing garden to the rear with paving and artificial grass. Access to the garage.