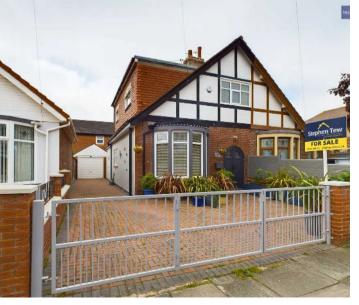

## FRONT GARDEN

Paved garden to the front providing off road parking and access to the garage.

## OFF ROAD

2 Parking Spaces