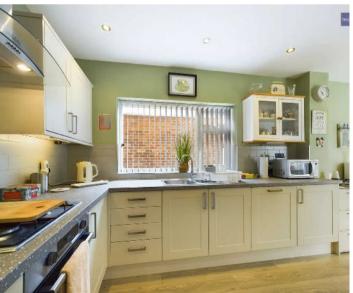

## Kitchen/Diner

24' 1" x 8' 10" (7.33m x 2.7m)

Kitchen/Diner with a range of matching base and eye level units and worktops. Integrated electric oven and four ring gas hob with extractor hood, dishwasher. UPVC double glazed windows to the side and rear elevations and French doors leading onto to access the garden.