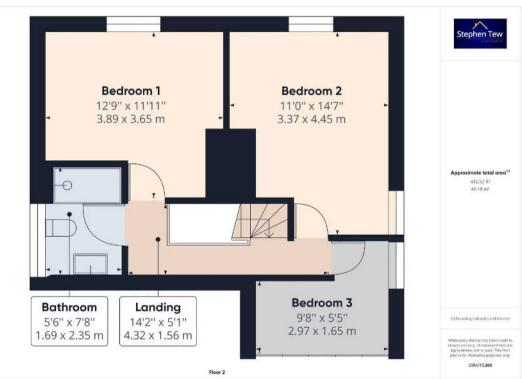

## Landing

#### Bedroom 1

12' 9" x 11' 12" (3.89m x 3.65m)

UPVC double glazed opaque window to the side elevation, radiator, fitted wardrobes and recessed ceiling spotlights.

#### Bedroom 2

11' 1" x 14' 7" (3.37m x 4.45m)

Matching range of fitted wardrobes and chest of drawers, radiator, uPVC double glazed windows to the side and rear elevations, recessed ceiling spotlights.

#### Bedroom 3

9' 9" x 5' 5" (2.97m x 1.65m)

UPVC double glazed window to the rear elevation, radiator, fitted wardrobes and recessed ceiling spotlights.

### Bathroom 2

5' 7" x 7' 9" (1.69m x 2.35m)

Three piece suite comprises of low flush WC, wash basin with underneath storage unit and fitted wall mirror unit and large enclosed shower cubicle. UPVC double glazed opaque window to the front elevation, heated towel rail and recessed ceiling spotlights.