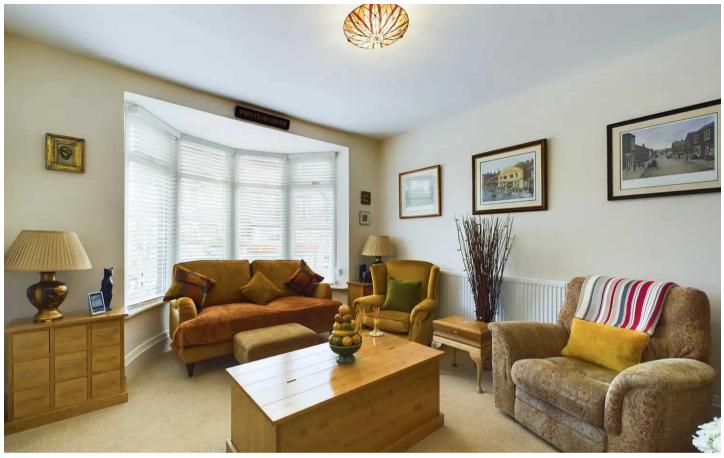

## Lounge

14' 8" x 11' 11" (4.48m x 3.62m)
UPVC double glazed bay window to the front elevation, radiator, electric fire.