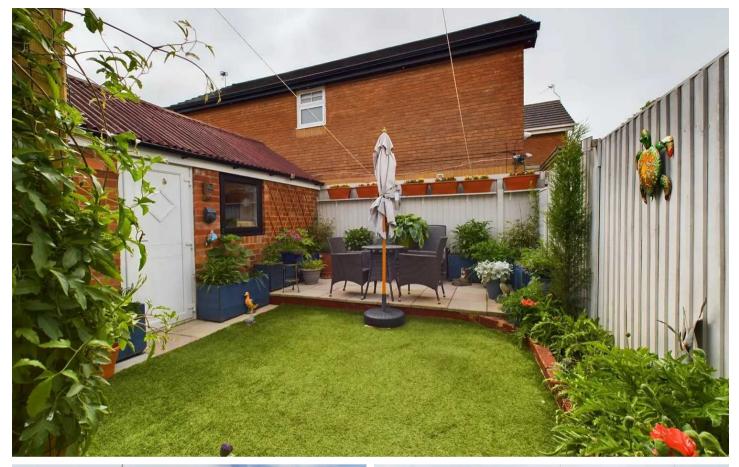

## REAR GARDEN

Enclosed South facing garden to the rear with paving and artificial grass. Access to the garage.

## GARAGE

Single Garage

Electric supply.