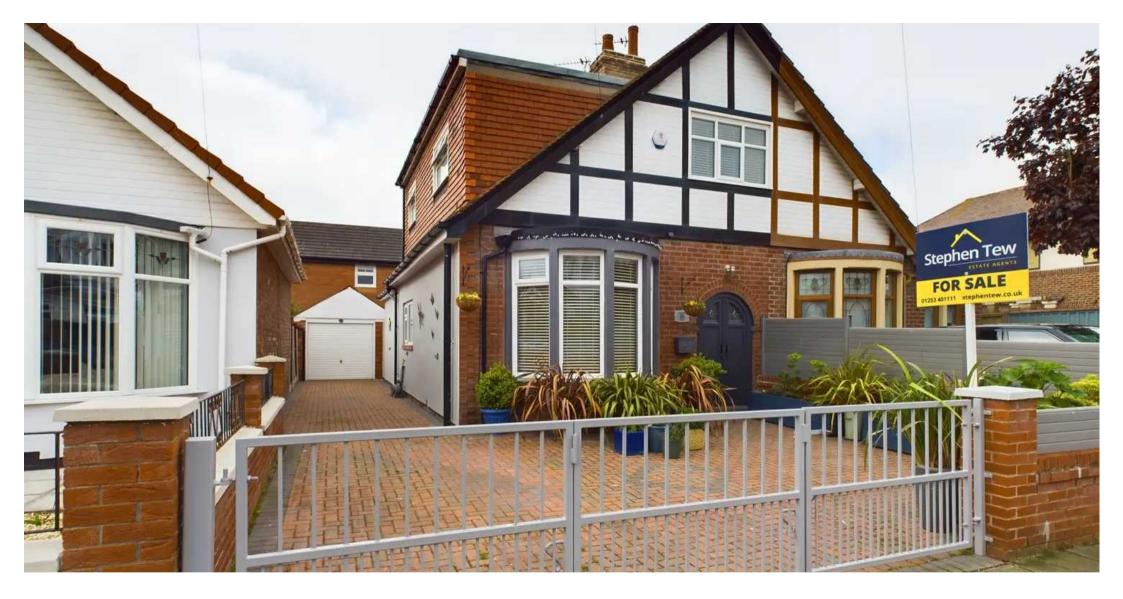

## 2a Roseway

## Blackpool, Blackpool

Three bedroom property located in a popular residential area just off Lytham road close to local schools, shops and other local amenities. Comprising of entrance vestibule, hallway, lounge, bathroom, utility room and open plan Kitchen/Diner to the ground floor. Upstairs there are three bedrooms and a three piece suite bathroom. Externally there is a gated paved garden to the front providing off road parking and access to the garage and a South facing enclosed garden to the rear. Very well presented throughout and benefitting from uPVC double glazing and gas central heating.

## FRONT GARDEN

Paved garden to the front providing off road parking and access to the garage.

## GARAGE

Single Garage

Electric supply.

## OFF ROAD

2 Parking Spaces