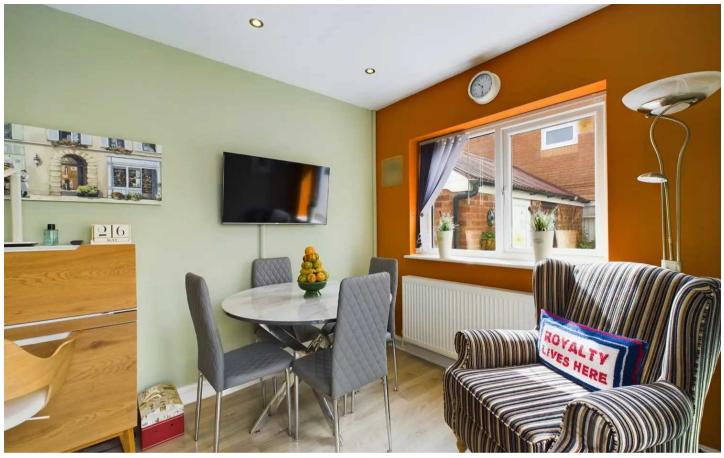

## Kitchen/Diner

24' 1" x 8' 10" (7.33m x 2.7m)

Kitchen/Diner with a range of matching base and eye level units and worktops. Integrated electric oven and four ring gas hob with extractor hood, dishwasher. UPVC double glazed windows to the side and rear elevations and French doors leading onto to access the garden.