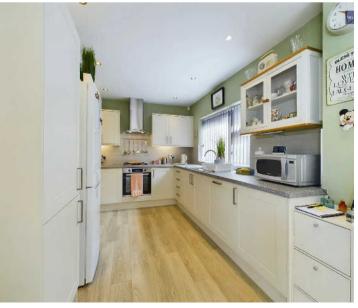

## Kitchen/Diner

24' 1" x 8' 10" (7.33m x 2.7m)

Kitchen/Diner with a range of matching base and eye level units and worktops. Integrated electric oven and four ring gas hob with extractor hood, dishwasher. UPVC double glazed windows to the side and rear elevations and French doors leading onto to access the garden.