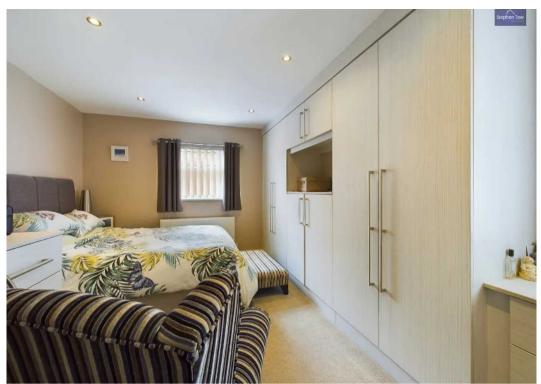

#### Bedroom 1

12' 9" x 11' 12" (3.89m x 3.65m)

UPVC double glazed opaque window to the side elevation, radiator, fitted wardrobes and recessed ceiling spotlights.

#### Bedroom 2

11' 1" x 14' 7" (3.37m x 4.45m)

Matching range of fitted wardrobes and chest of drawers, radiator, uPVC double glazed windows to the side and rear elevations, recessed ceiling spotlights.

#### Bedroom 3

9' 9" x 5' 5" (2.97m x 1.65m)

UPVC double glazed window to the rear elevation, radiator, fitted wardrobes and recessed ceiling spotlights.