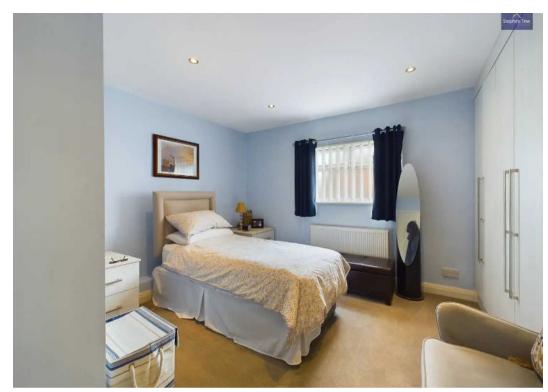

#### Bedroom 1

12' 9" x 11' 12" (3.89m x 3.65m)

UPVC double glazed opaque window to the side elevation, radiator, fitted wardrobes and recessed ceiling spotlights.

#### Bedroom 2

11' 1" x 14' 7" (3.37m x 4.45m)

Matching range of fitted wardrobes and chest of drawers, radiator, uPVC double glazed windows to the side and rear elevations, recessed ceiling spotlights.

#### Bedroom 3

9' 9" x 5' 5" (2.97m x 1.65m)

UPVC double glazed window to the rear elevation, radiator, fitted wardrobes and recessed ceiling spotlights.