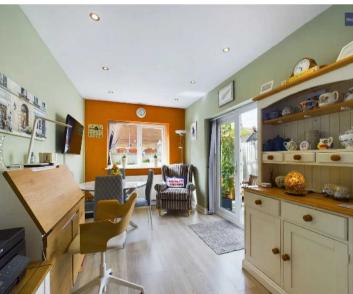

## Kitchen/Diner

24' 1" x 8' 10" (7.33m x 2.7m)

Kitchen/Diner with a range of matching base and eye level units and worktops. Integrated electric oven and four ring gas hob with extractor hood, dishwasher. UPVC double glazed windows to the side and rear elevations and French doors leading onto to access the garden.

#### **Utility Room**

5' 9" x 4' 4" (1.75m x 1.32m)

UPVC double glazed opaque window, boiler. Plumbing for washing machine and space for tumble drier.