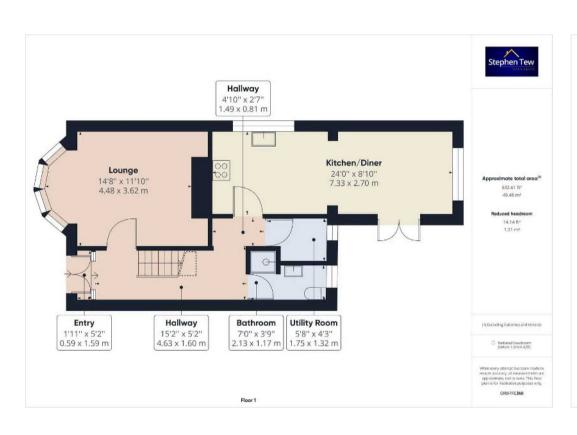

## Other

Entrance vestibule

## Hallway

Laminate flooring, radiators.

## Lounge

14' 8" x 11' 11" (4.48m x 3.62m)
UPVC double glazed bay window to the front elevation, radiator, electric fire.

## Kitchen/Diner

24' 1" x 8' 10" (7.33m x 2.7m)

Kitchen/Diner with a range of matching base and eye level units and worktops. Integrated electric oven and four ring gas hob with extractor hood, dishwasher. UPVC double glazed windows to the side and rear elevations and French doors leading onto to access the garden.

#### **Utility Room**

5' 9" x 4' 4" (1.75m x 1.32m)

UPVC double glazed opaque window, boiler. Plumbing for washing machine and space for tumble drier.

#### **GF Bathroom**

6' 12" x 3' 10" (2.13m x 1.17m)

GF three piece suite bathroom comprising of low flush WC, wash basin and enclosed shower cubicle. UPVC double glazed opaque window and heated towel rail.