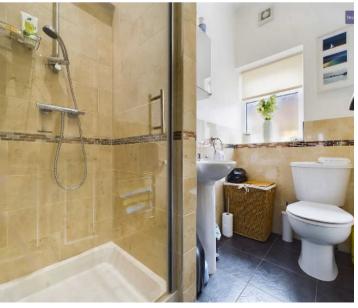

#### **GF Bathroom**

6' 12" x 3' 10" (2.13m x 1.17m)

GF three piece suite bathroom comprising of low flush WC, wash basin and enclosed shower cubicle. UPVC double glazed opaque window and heated towel rail.

### Bathroom 2

5' 7" x 7' 9" (1.69m x 2.35m)

Three piece suite comprises of low flush WC, wash basin with underneath storage unit and fitted wall mirror unit and large enclosed shower cubicle. UPVC double glazed opaque window to the front elevation, heated towel rail and recessed ceiling spotlights.