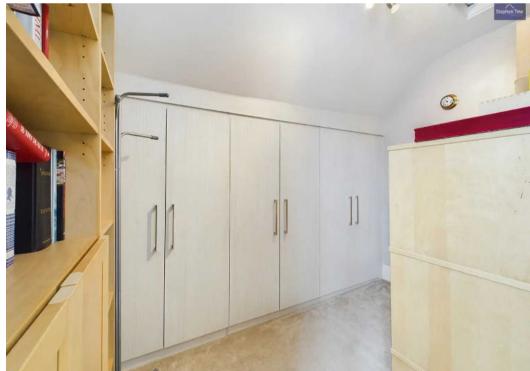

#### Bedroom 1

12' 9" x 11' 12" (3.89m x 3.65m)

UPVC double glazed opaque window to the side elevation, radiator, fitted wardrobes and recessed ceiling spotlights.

#### Bedroom 2

11' 1" x 14' 7" (3.37m x 4.45m)

Matching range of fitted wardrobes and chest of drawers, radiator, uPVC double glazed windows to the side and rear elevations, recessed ceiling spotlights.

#### Bedroom 3

9' 9" x 5' 5" (2.97m x 1.65m)

UPVC double glazed window to the rear elevation, radiator, fitted wardrobes and recessed ceiling spotlights.