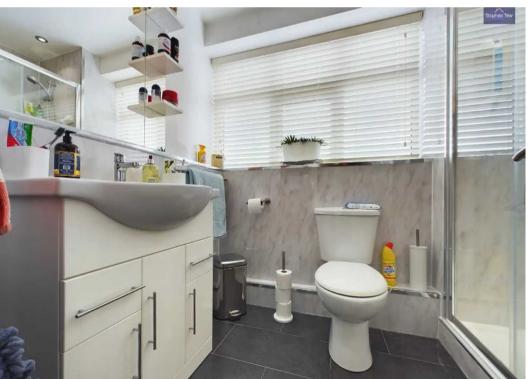

### Bathroom 2

5' 7" x 7' 9" (1.69m x 2.35m)

Three piece suite comprises of low flush WC, wash basin with underneath storage unit and fitted wall mirror unit and large enclosed shower cubicle. UPVC double glazed opaque window to the front elevation, heated towel rail and recessed ceiling spotlights.