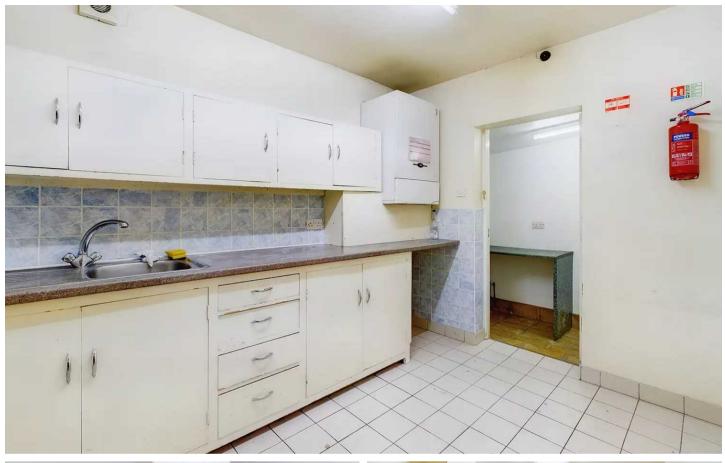

## Kitchen 2

8' 0" x 10' 2" (2.45m x 3.1m) Matching range of base and eye level units and worktop.

#### Storage Room

Utility / Storage room leading off from the kitchen with access to WC.

#### Kitchen 2

8' 0" x 10' 2" (2.45m x 3.1m) Matching range of base and eye level units and worktop.

#### Kitchen

11' 12" x 10' 8" (3.65m x 3.25m)

Matching range of base and eye level units and worktops, integrated oven and hob. UPVC double glazed window and radiator.