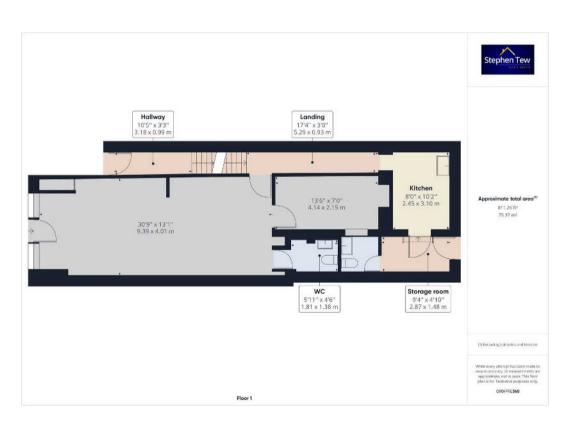

#### Other

30' 10" x 13' 2" (9.39m x 4.01m) Retail/office unit to the front.

#### Other 2

13' 7" x 7' 1" (4.14m x 2.15m) Separate beauty/office room

#### Wc 2

5' 11" x 4' 6" (1.81m x 1.38m) WC and wash basin

## Kitchen 2

8' 0" x 10' 2" (2.45m x 3.1m) Matching range of base and eye level units and worktop.

#### Storage Room

Utility / Storage room leading off from the kitchen with access to WC.

#### Hallway

Private hallway for the flat upstairs

#### Landing