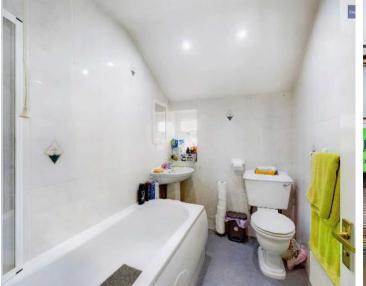

#### Bathroom

5' 3" x 7' 5" (1.61m x 2.25m)

Three piece bathroom suite. UPVC double glazed window and radiator