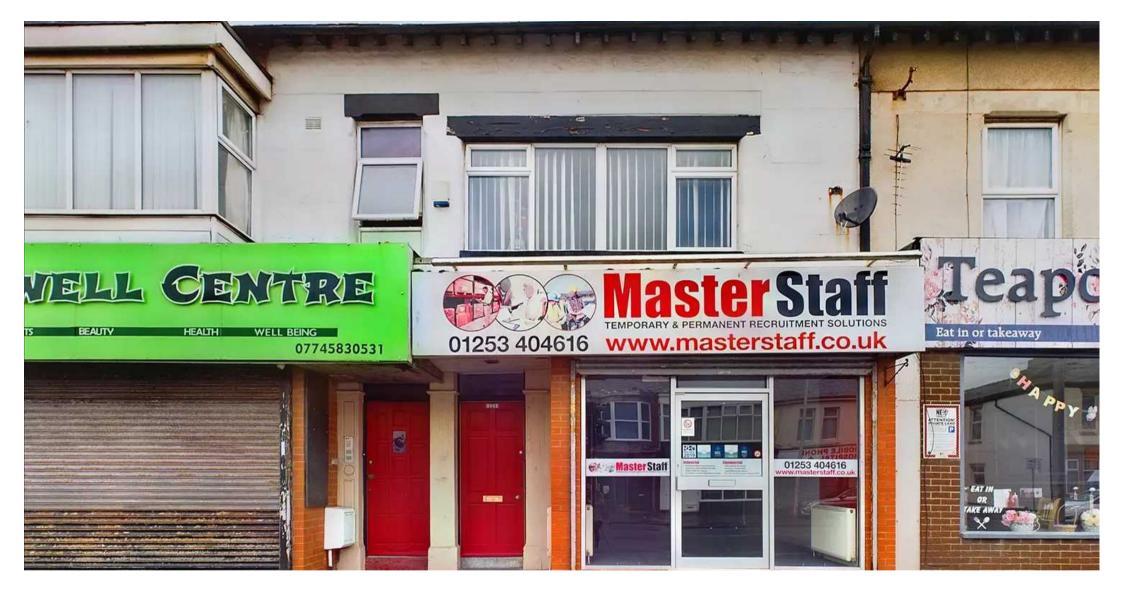

# Lytham Road, Blackpool

Fantastic opportunity to purchase a ground floor retail unit/office space with a two bedroom self contained flat above. Situated in a convenient location on Lytham Road with passing trade.

The retail unit comprises of open plan shop floor area leading onto additional room, fitted kitchen, basement, two WC's and storage room.

Above the shop there is a self contained flat, across two floors, comprising of hallway, lounge, kitchen, bedroom and WC to the first floor. To the second floor there is a bedroom and three piece suite bathroom. Selling with the tenants in situ.