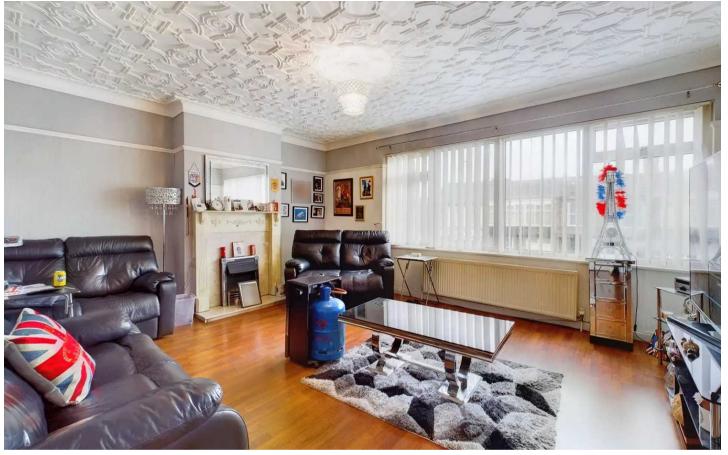

#### Lounge

14' 6" x 16' 8" (4.43m x 5.09m)

UPVC double glazed window to the front elevation, radiator and electric fire