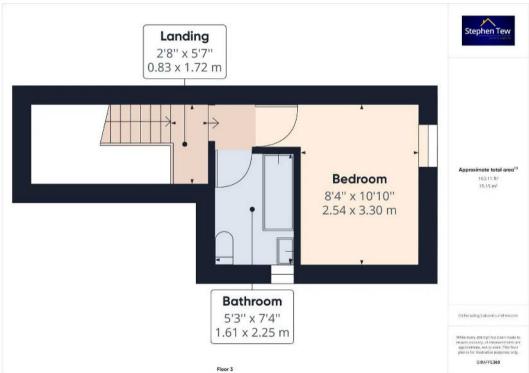

#### Landing

#### Bedroom 2

8' 4" x 10' 10" (2.54m x 3.3m)

Bedroom to the second floor. UPVC double glazed window and radiator

#### Bathroom

5' 3" x 7' 5" (1.61m x 2.25m)

Three piece bathroom suite. UPVC double glazed window and radiator