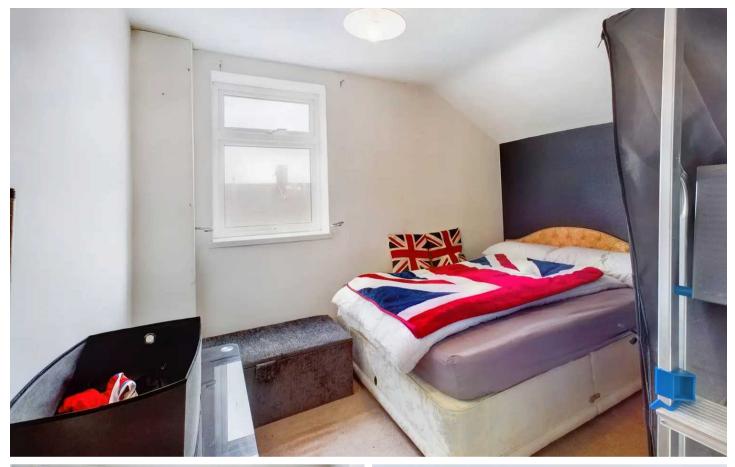

#### Bedroom 2

8' 4" x 10' 10" (2.54m x 3.3m)

Bedroom to the second floor. UPVC double glazed window and radiator