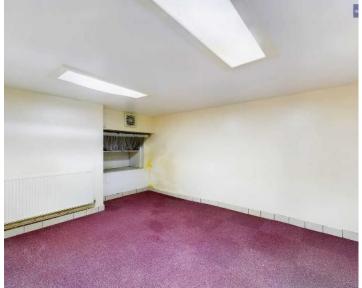

#### Other

30' 10" x 13' 2" (9.39m x 4.01m) Retail/office unit to the front.

#### Lounge

14' 6" x 16' 8" (4.43m x 5.09m)

UPVC double glazed window to the front elevation, radiator and electric fire