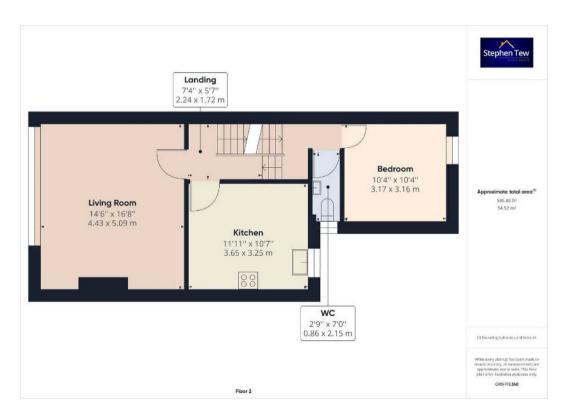

#### Landing

#### Lounge

14' 6" x 16' 8" (4.43m x 5.09m)

UPVC double glazed window to the front elevation, radiator and electric fire

#### Kitchen

11' 12" x 10' 8" (3.65m x 3.25m)

Matching range of base and eye level units and worktops, integrated oven and hob. UPVC double glazed window and radiator.

#### **Bedroom**

10' 5" x 10' 4" (3.17m x 3.16m)

UPVC double glazed window to the rear elevation and radiator

#### Wc

2' 10" x 7' 1" (0.86m x 2.15m)

WC and wash basin. UPVC double glazed window and radiator