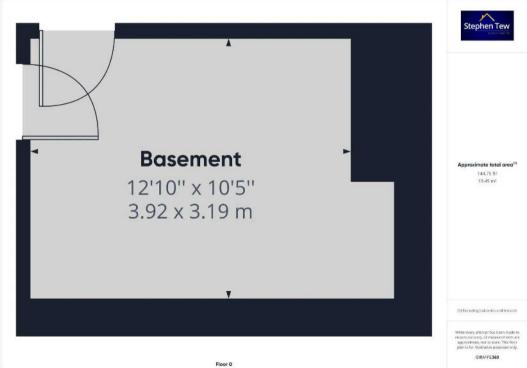

#### **Basement**

12' 10" x 10' 6" (3.92m x 3.19m) Office / storage space in the basement

#### Basement

12' 10" x 10' 6" (3.92m x 3.19m)
Office / storage space in the basement