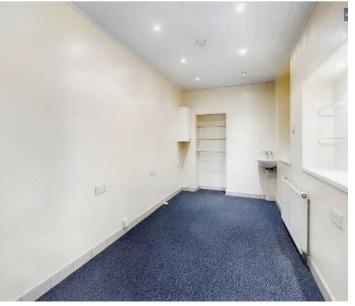

#### Wc 2

5' 11" x 4' 6" (1.81m x 1.38m) WC and wash basin

#### Wc

2' 10" x 7' 1" (0.86m x 2.15m)

WC and wash basin. UPVC double glazed window and radiator