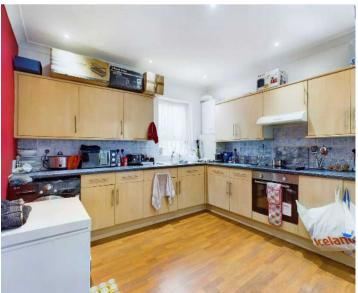

#### Kitchen

11' 12" x 10' 8" (3.65m x 3.25m)

Matching range of base and eye level units and worktops, integrated oven and hob. UPVC double glazed window and radiator.