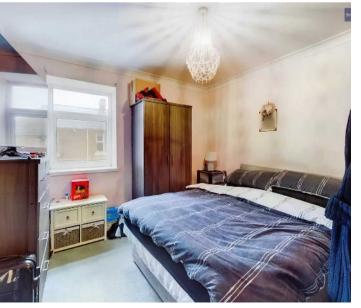

#### **Bedroom**

10' 5" x 10' 4" (3.17m x 3.16m)

UPVC double glazed window to the rear elevation and radiator