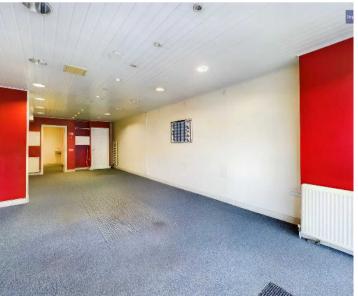

The retail unit comprises of open plan shop floor area leading onto additional room, fitted kitchen, basement, two WC's and storage room.

Above the shop there is a self contained flat, across two floors, comprising of hallway, lounge, kitchen, bedroom and WC to the first floor. To the second floor there is a bedroom and three piece suite bathroom. Selling with the tenants in situ.

#### Other 2

13' 7" x 7' 1" (4.14m x 2.15m) Separate beauty/office room