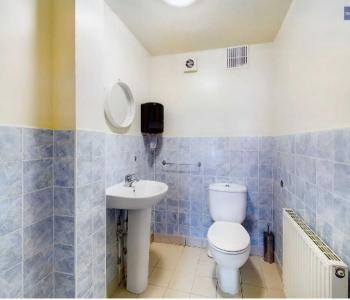

#### Wc 2

5' 11" x 4' 6" (1.81m x 1.38m) WC and wash basin

#### Wc

2' 10" x 7' 1" (0.86m x 2.15m)

WC and wash basin. UPVC double glazed window and radiator

#### Bathroom

5' 3" x 7' 5" (1.61m x 2.25m)

Three piece bathroom suite. UPVC double glazed window and radiator