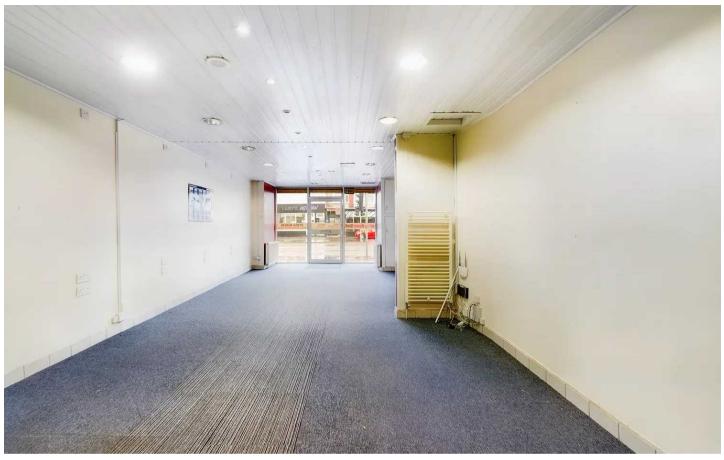

The retail unit comprises of open plan shop floor area leading onto additional room, fitted kitchen, basement, two WC's and storage room.

Above the shop there is a self contained flat, across two floors, comprising of hallway, lounge, kitchen, bedroom and WC to the first floor. To the second floor there is a bedroom and three piece suite bathroom. Selling with the tenants in situ.

#### Other

30' 10" x 13' 2" (9.39m x 4.01m) Retail/office unit to the front.