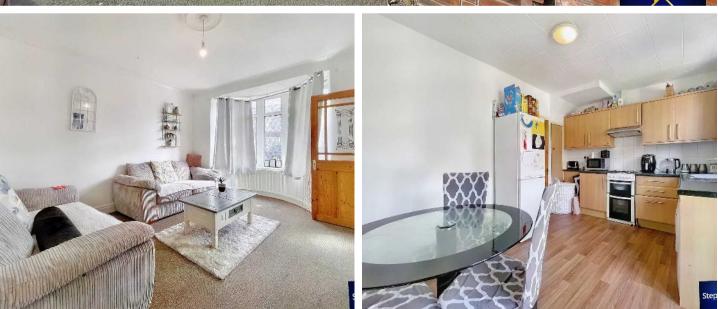

# Lounge

11' 5" x 11' 3" (3.47m x 3.42m) Lounge to the front of the property, UPVC double glazed bay window, radiator.

#### Kitchen

13' 9" x 9' 6" (4.2m x 2.89m)

Fitted kitchen with a matching range of base and wall units, oven with four ring gas hob, plumbing for washing machine, space for fridge freezer and dryer. UPVC double glazed window and patio doors leading onto rear garden. Radiator.