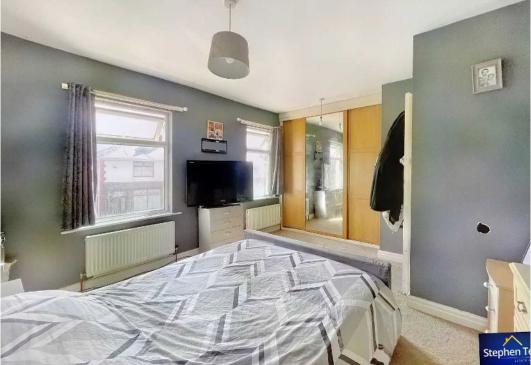

#### Bedroom 1

13' 4" x 11' 7" (4.06m x 3.53m) Bedroom 1 to the front of the property, dual UPVC double glazed windows, fitted sliding wardrobes, radiator.