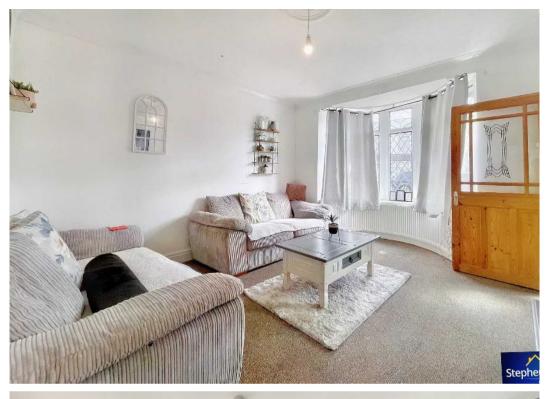

# Lounge

11' 5" x 11' 3" (3.47m x 3.42m) Lounge to the front of the property, UPVC double glazed bay window, radiator.