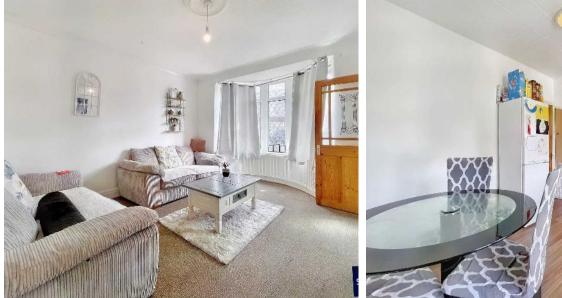

# Lounge

11' 5" x 11' 3" (3.47m x 3.42m) Lounge to the front of the property, UPVC double glazed bay window, radiator.

#### Kitchen

13' 9" x 9' 6" (4.2m x 2.89m)

Fitted kitchen with a matching range of base and wall units, oven with four ring gas hob, plumbing for washing machine, space for fridge freezer and dryer. UPVC double glazed window and patio doors leading onto rear garden. Radiator.