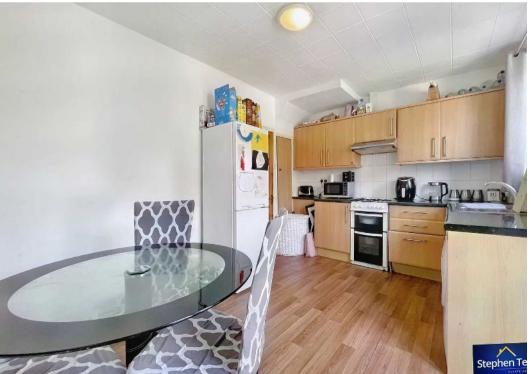

#### Kitchen

13' 9" x 9' 6" (4.2m x 2.89m)

Fitted kitchen with a matching range of base and wall units, oven with four ring gas hob, plumbing for washing machine, space for fridge freezer and dryer. UPVC double glazed window and patio doors leading onto rear garden. Radiator.