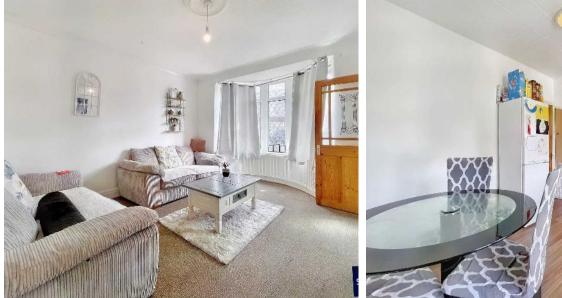

# Lounge

11' 5" x 11' 3" (3.47m x 3.42m) Lounge to the front of the property, UPVC double glazed bay window, radiator.