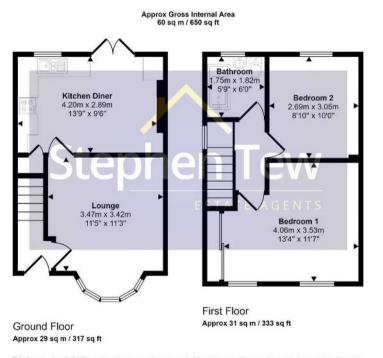

# **REAR GARDEN**

Step

Enclosed low maintenance rear garden.

This floorplan is only for illustrative purposes and is not to scale. Measurements of rooms, doors, windows, and any items are approximate and no responsibility is taken for any error, omission or mis-statement. Icons of items such as bathroom suites are representations only and may not look like the real items. Made with Made Snappy 360.