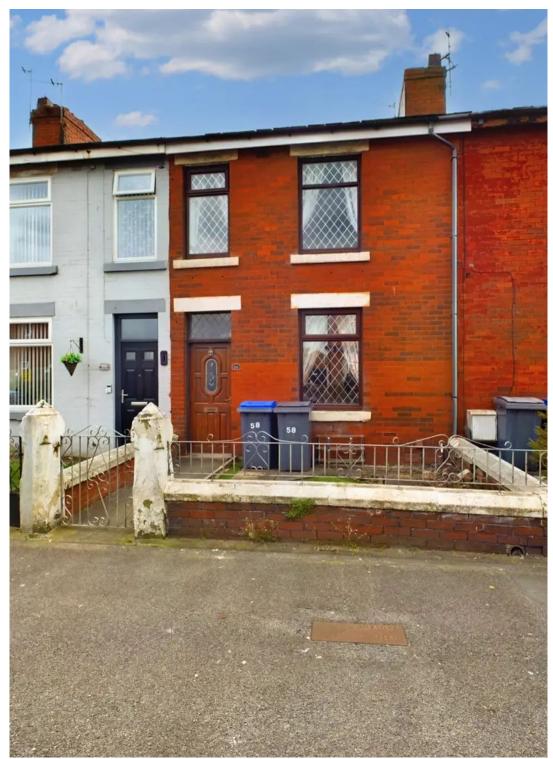

58 Hawes Side Lane, Blackpool

£100,000

## 58 Hawes Side Lane

### Blackpool, Blackpool

Fantastic opportunity for investment or first time buy in Blackpool FY4. The property is situated on Hawes Side Lane. Located within easy reach of the motorway, close proximity to bus routes to Blackpool town centre, this traditional mid terraced property offers excellent potential for an investor or first time buyer.

Heated by gas central heating and complemented by double glazing, comprising of, entrance hall, lounge, separate dining room, kitchen, landing, two double bedrooms and 3 piece bathroom. Externally there is an enclosed garden.

Council Tax band: A

Tenure: Freehold

- Investment Opportunity
- Two Reception Rooms
- Ideal First Time Buy
- Convenient Location







#### Entrance hall

#### 11' 7" x 3' 7" (3.54m x 1.08m)

Entrance hall leading to lounge, dining room and staircase to first floor landing. Central heating from combination boiler.

#### Lounge

#### 12' 2" x 10' 11" (3.7m x 3.34m)

double glazed window to the front, gas fire with wood surround, stone hearth and back panel. Radiator to side.

#### Dining Room

12' 6" x 11' 7" (3.81m x 3.53m) Ras fire with matching wood surround. Radiator, Double glazed window to the rear elevation and doorway to Kitchen.

#### Kitchen

#### 8' 0" x 7' 10" (2.45m x 2.38m)

With a matching range of base and eye level units and matching worktop. With access to under the stairs storage double glazed window and door to garden.





#### Landing

Landing leading to bedrooms, bathroom and access to loft spa