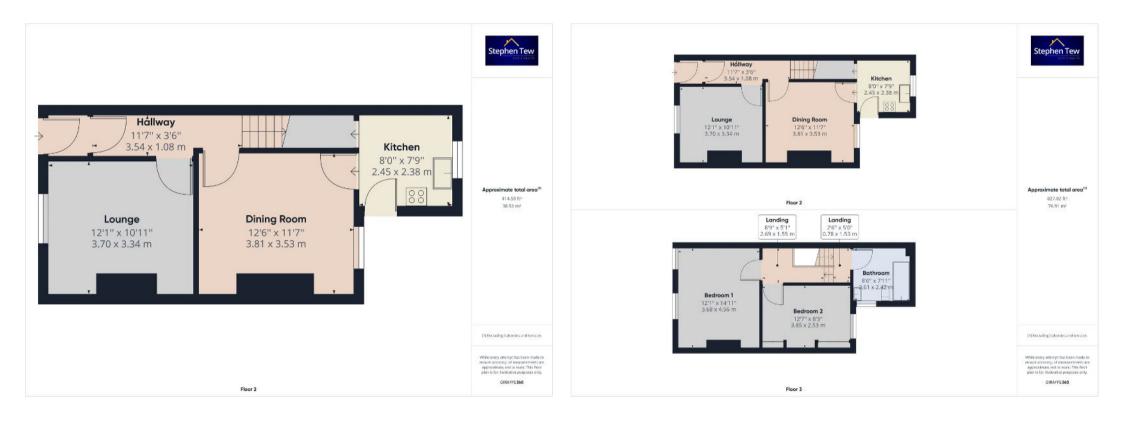

#### 11' 7" x 3' 7" (3.54m x 1.08m)

Entrance hall leading to lounge, dining room and staircase to first floor landing. Central heating from combination boiler.

#### 12' 2" x 10' 11" (3.7m x 3.34m)

double glazed window to the front, gas fire with wood surround, stone hearth and back panel. Radiator to side.

#### Dining Room

12' 6" x 11' 7" (3.81m x 3.53m) Ras fire with matching wood surround. Radiator, Double glazed window to the rear elevation and doorway to Kitchen.

#### 8' 0" x 7' 10" (2.45m x 2.38m)

With a matching range of base and eye level units and matching worktop. With access to under the stairs storage double glazed window and door to garden.

#### Bedroom 1

12' 1" x 14' 11" (3.68m x 4.56m) Two double glazed windows to the front elevation and radiator to the side.

#### Bedroom 2

12' 8" x 8' 4" (3.85m x 2.53m) Built in wardrobes and double glazed window to the rear elevation. Radiator to the rear.

#### Bathroom

8' 7" x 7' 11" (2.61m x 2.42m) Comprises of a matching 3 piece suite, full tiled around bath and leaded double glazed window to rear. Radiator.