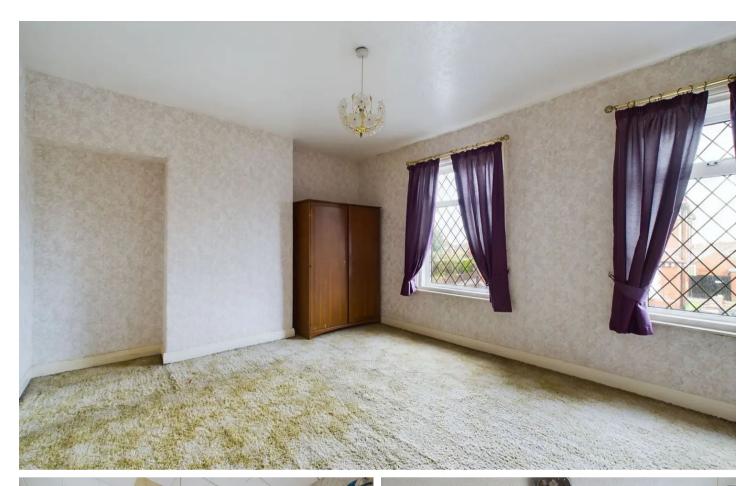

#### Bedroom 1

12' 1" x 14' 11" (3.68m x 4.56m) Two double glazed windows to the front elevation and radiator to the side.

#### Bedroom 2

12' 8" x 8' 4" (3.85m x 2.53m) Built in wardrobes and double glazed window to the rear elevation. Radiator to the rear.