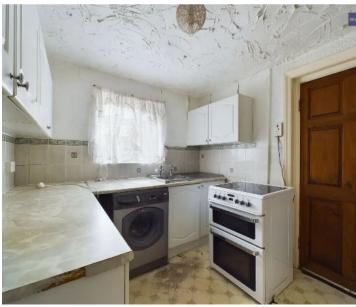

#### Kitchen

#### 8' 0" x 7' 10" (2.45m x 2.38m)

With a matching range of base and eye level units and matching worktop. With access to under the stairs storage double glazed window and door to garden.