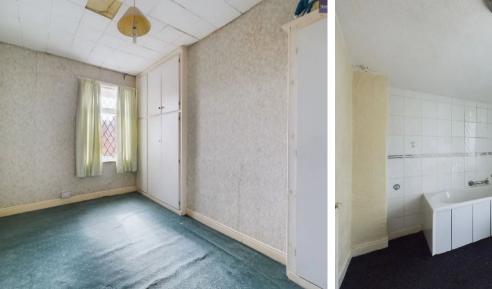

#### Bedroom 2

12' 8" x 8' 4" (3.85m x 2.53m) Built in wardrobes and double glazed window to the rear elevation. Radiator to the rear.

#### Bathroom

8' 7" x 7' 11" (2.61m x 2.42m) Comprises of a matching 3 piece suite, full tiled around bath and leaded double glazed window to rear. Radiator.