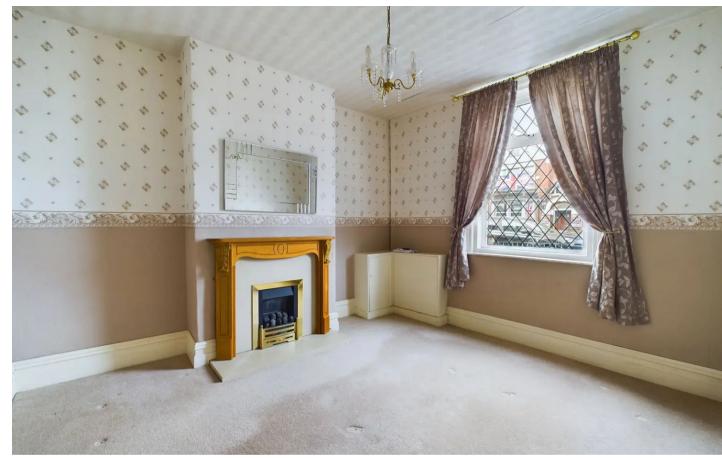

#### Lounge

#### 12' 2" x 10' 11" (3.7m x 3.34m)

double glazed window to the front, gas fire with wood surround, stone hearth and back panel. Radiator to side.