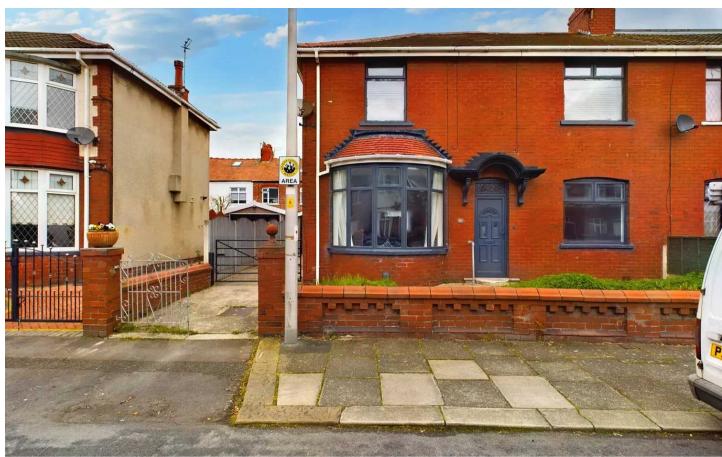

## 30 Marlborough Road

### Blackpool, Blackpool

Double fronted three bedroom semi-detached property situated within close proximity to Stanley Park, shops and other local amenities. The property comprises of entrance hallway, two reception rooms and kitchen to the ground floor. Upstairs there are three bedrooms, wet room with walk in shower and separate WC. Externally there is a garden to the front with off road parking, and enclosed paved garden to the rear with access to the garage and brick outhouse. Sold with no chain.

#### FRONT GARDEN

Garden to the front with access to the driveway and garage