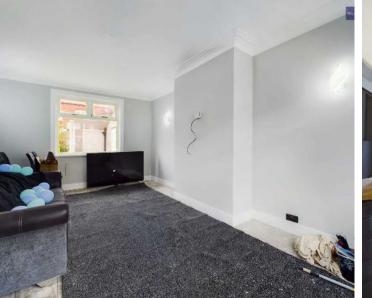

#### Living Room

11' 10" x 18' 12" (3.61m x 5.79m) Living room with dual windows to the front and rear, plumbing for radiators.

#### Lounge

11' 12" x 13' 7" (3.65m x 4.15m) Bay window to the front elevation, radiator. Leading onto the Kitchen.