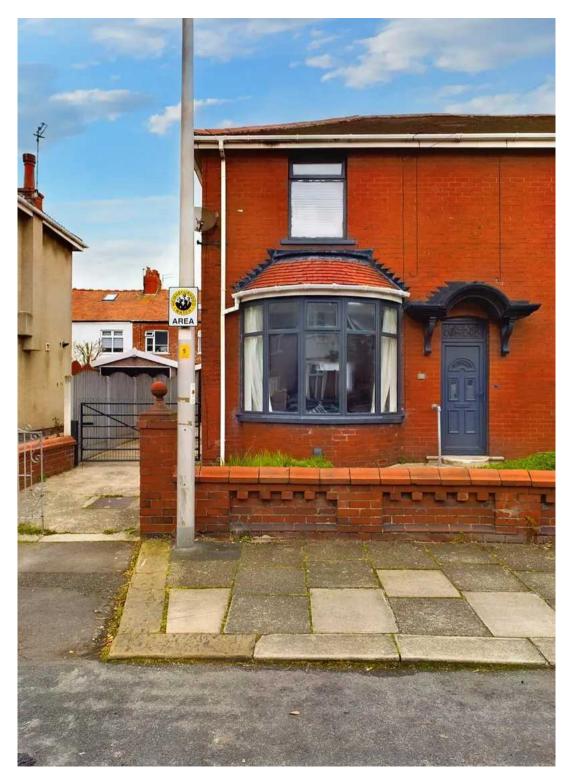

## 30 Marlborough Road

### Blackpool, Blackpool

Double fronted three bedroom semi-detached property situated within close proximity to Stanley Park, shops and other local amenities. The property comprises of entrance hallway, two reception rooms and kitchen to the ground floor. Upstairs there are three bedrooms, wet room with walk in shower and separate WC. Externally there is a garden to the front with off road parking, and enclosed paved garden to the rear with access to the garage and brick outhouse. Sold with no chain.

#### FRONT GARDEN

Garden to the front with access to the driveway and garage