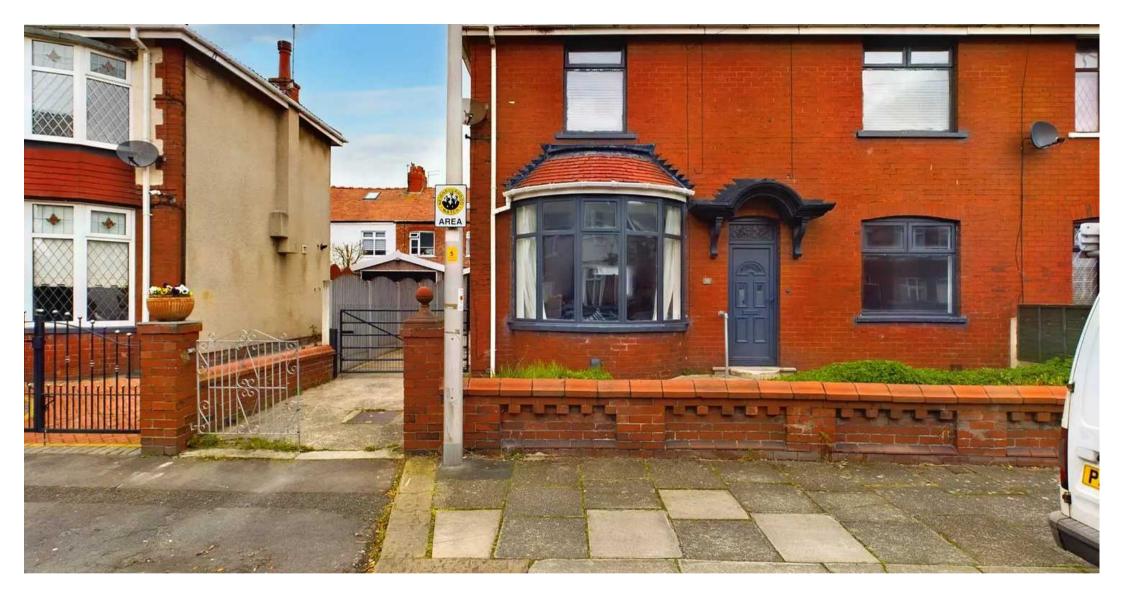

### Blackpool, Blackpool

Double fronted three bedroom semi-detached property situated within close proximity to Stanley Park, shops and other local amenities. The property comprises of entrance hallway, two reception rooms and kitchen to the ground floor. Upstairs there are three bedrooms, wet room with walk in shower and separate WC. Externally there is a garden to the front with off road parking, and enclosed paved garden to the rear with access to the garage and brick outhouse. Sold with no chain.

#### FRONT GARDEN

Garden to the front with access to the driveway and garage