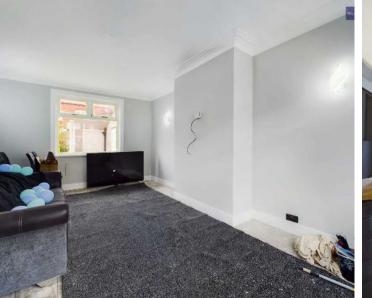

#### Living Room

11' 10" x 18' 12" (3.61m x 5.79m) Living room with dual windows to the front and rear, plumbing for radiators.