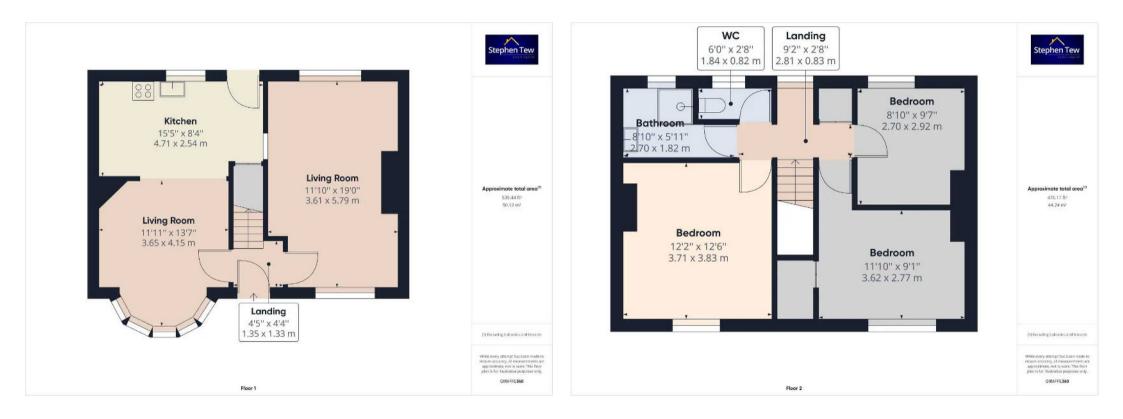

#### Living Room

11' 10" x 18' 12" (3.61m x 5.79m) Living room with dual windows to the front and rear, plumbing for radiators.

#### Lounge

11' 12" x 13' 7" (3.65m x 4.15m) Bay window to the front elevation, radiator. Leading onto the Kitchen.

#### Kitchen

15' 5" x 8' 4" (4.71m x 2.54m) Matching range of base and eye level units and worktops. UPVC double glazed window and door leading onto access the garden.

#### Bedroom

12' 2" x 12' 7" (3.71m x 3.83m) Double glazed window to the front elevation, radiator

#### Bedroom

11' 11" x 9' 1" (3.62m x 2.77m) Double glazed window to the front elevation, radiator, storage cupboard

#### Bedroom

8' 10" x 9' 7" (2.7m x 2.92m) Window to the rear elevation, radiator

#### Bathroom

8' 10" x 5' 12" (2.7m x 1.82m) Wet room with walk in shower and wash basin. UPVC double glazed window and radiator

#### Wc

6' 0" x 2' 8" (1.84m x 0.82m) UPVC double glazed window