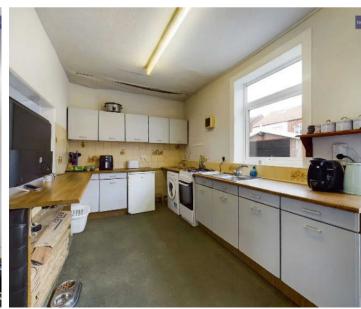

#### Kitchen

15' 5" x 8' 4" (4.71m x 2.54m) Matching range of base and eye level units and worktops. UPVC double glazed window and door leading onto access the garden.