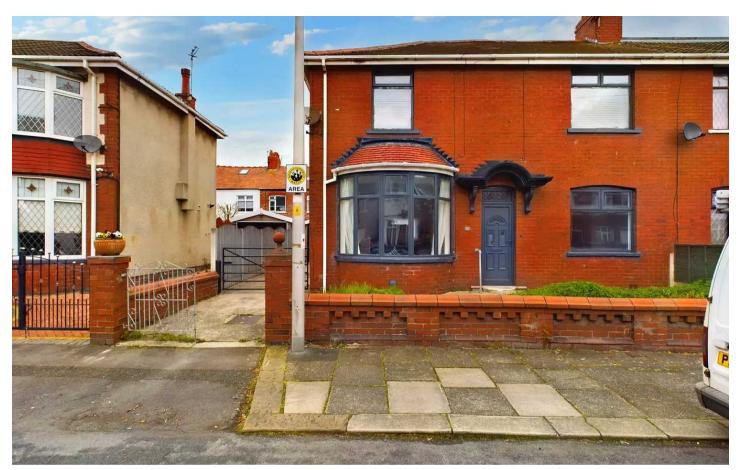

## 30 Marlborough Road

### Blackpool, Blackpool

Double fronted three bedroom semi-detached property situated within close proximity to Stanley Park, shops and other local amenities. The property comprises of entrance hallway, two reception rooms and kitchen to the ground floor. Upstairs there are three bedrooms, wet room with walk in shower and separate WC. Externally there is a garden to the front with off road parking, and enclosed paved garden to the rear with access to the garage and brick outhouse. Sold with no chain.

#### FRONT GARDEN

Garden to the front with access to the driveway and garage

#### OFF ROAD

1 Parking Space