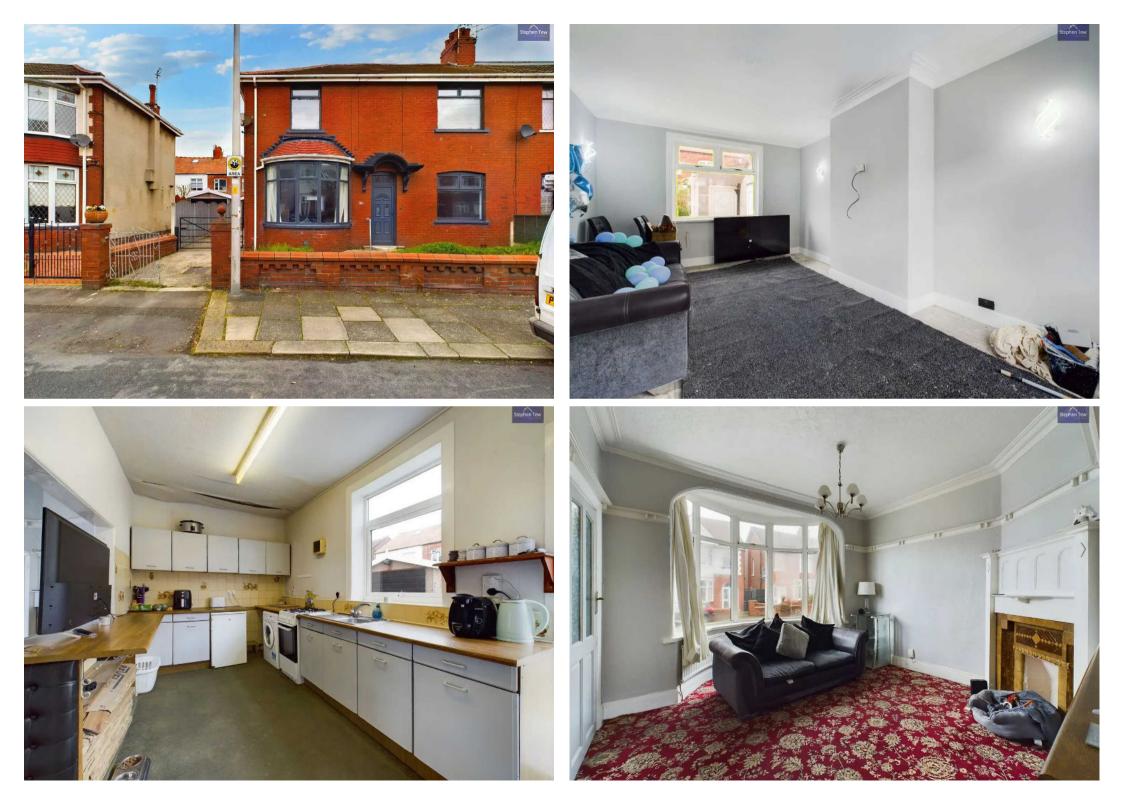

### Blackpool, Blackpool

Double fronted three bedroom semi-detached property situated within close proximity to Stanley Park, shops and other local amenities. The property comprises of entrance hallway, two reception rooms and kitchen to the ground floor. Upstairs there are three bedrooms, wet room with walk in shower and separate WC. Externally there is a garden to the front with off road parking, and enclosed paved garden to the rear with access to the garage and brick outhouse. Sold with no chain.

#### Living Room

11' 10" x 18' 12" (3.61m x 5.79m) Living room with dual windows to the front and rear, plumbing for radiators.

#### Lounge

11' 12" x 13' 7" (3.65m x 4.15m) Bay window to the front elevation, radiator. Leading onto the Kitchen.

#### Kitchen

15' 5" x 8' 4" (4.71m x 2.54m) Matching range of base and eye level units and worktops. UPVC double glazed window and door leading onto access the garden.