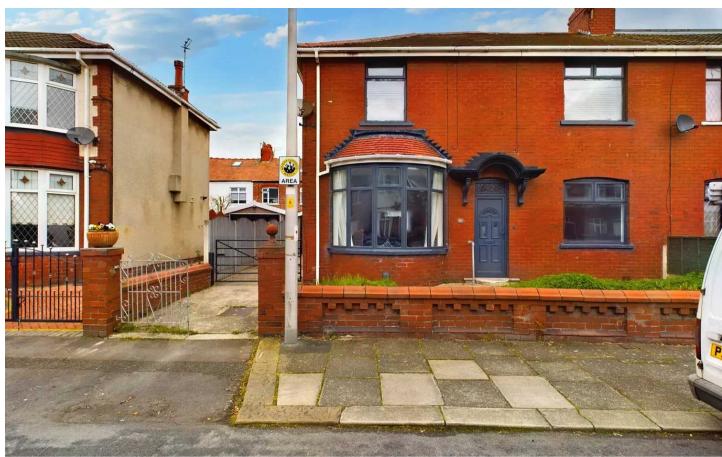

### Blackpool, Blackpool

Double fronted three bedroom semi-detached property situated within close proximity to Stanley Park, shops and other local amenities. The property comprises of entrance hallway, two reception rooms and kitchen to the ground floor. Upstairs there are three bedrooms, wet room with walk in shower and separate WC. Externally there is a garden to the front with off road parking, and enclosed paved garden to the rear with access to the garage and brick outhouse. Sold with no chain.

#### FRONT GARDEN

Garden to the front with access to the driveway and garage

#### OFF ROAD

1 Parking Space