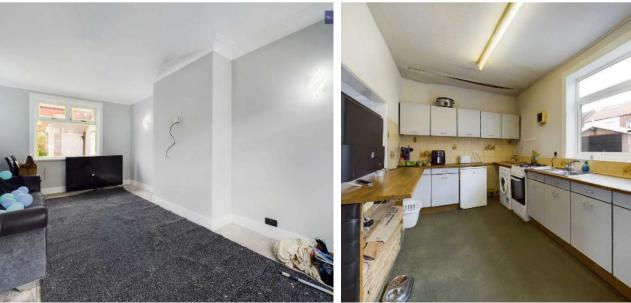

#### Living Room

11' 10" x 18' 12" (3.61m x 5.79m) Living room with dual windows to the front and rear, plumbing for radiators.

#### Lounge

11' 12" x 13' 7" (3.65m x 4.15m) Bay window to the front elevation, radiator. Leading onto the Kitchen.

#### Kitchen

15' 5" x 8' 4" (4.71m x 2.54m) Matching range of base and eye level units and worktops. UPVC double glazed window and door leading onto access the garden.