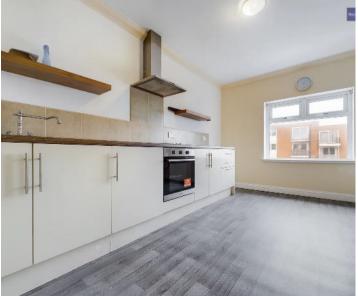

#### Kitchen

14' 0" x 10' 8" (4.27m x 3.26m)

Recently fitted kitchen, integrated electric oven and four ring induction hob, UPVC double glazed window, radiator.