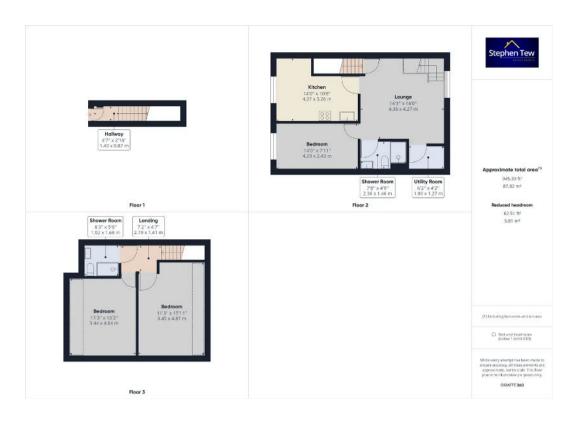

#### Lounge

14' 4" x 14' 0" (4.36m x 4.27m)
Lounge, UPVC double glazed window, radiator.

#### Kitchen

14' 0" x 10' 8" (4.27m x 3.26m)

Recently fitted kitchen, integrated electric oven and four ring induction hob, UPVC double glazed window, radiator.

#### **Bedroom**

14' 1" x 7' 12" (4.29m x 2.43m) Bedroom 1 to the first floor, UPVC double glazed window, radiator.

#### **Shower Room**

7' 9" x 4' 9" (2.36m x 1.46m)

Three piece shower room suite, tiled flooring, heated towel rail.

## **Utility Room**

6' 3" x 4' 2" (1.9m x 1.27m)
Utility/Storage room, plumbing connected.

#### Bedroom 2

Bedroom 2 to the second floor, three double glazed sky light windows, radiator.

#### Bedroom 3

Bedroom 3 to the second floor, three double glazed sky light windows, radiator.

#### Bathroom 2

Three piece shower room suite to the second floor, tiled flooring, heated towel rail.