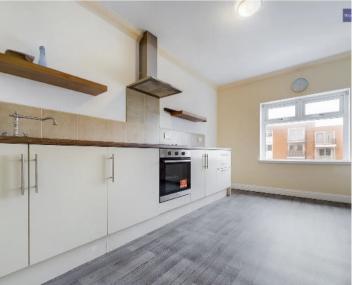

#### Kitchen

14' 0" x 10' 8" (4.27m x 3.26m)

Recently fitted kitchen, integrated electric oven and four ring induction hob, UPVC double glazed window, radiator.