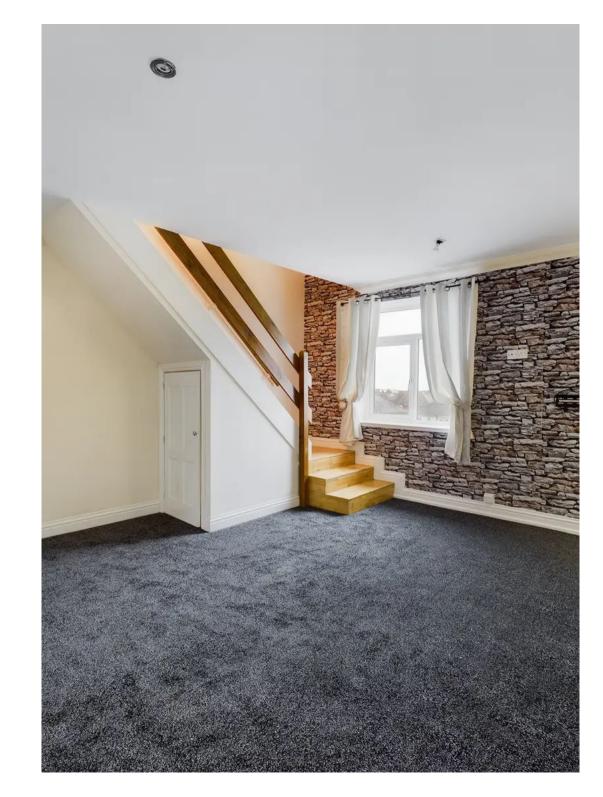

#### Lounge

14' 4" x 14' 0" (4.36m x 4.27m)
Lounge, UPVC double glazed window, radiator.

# Landing