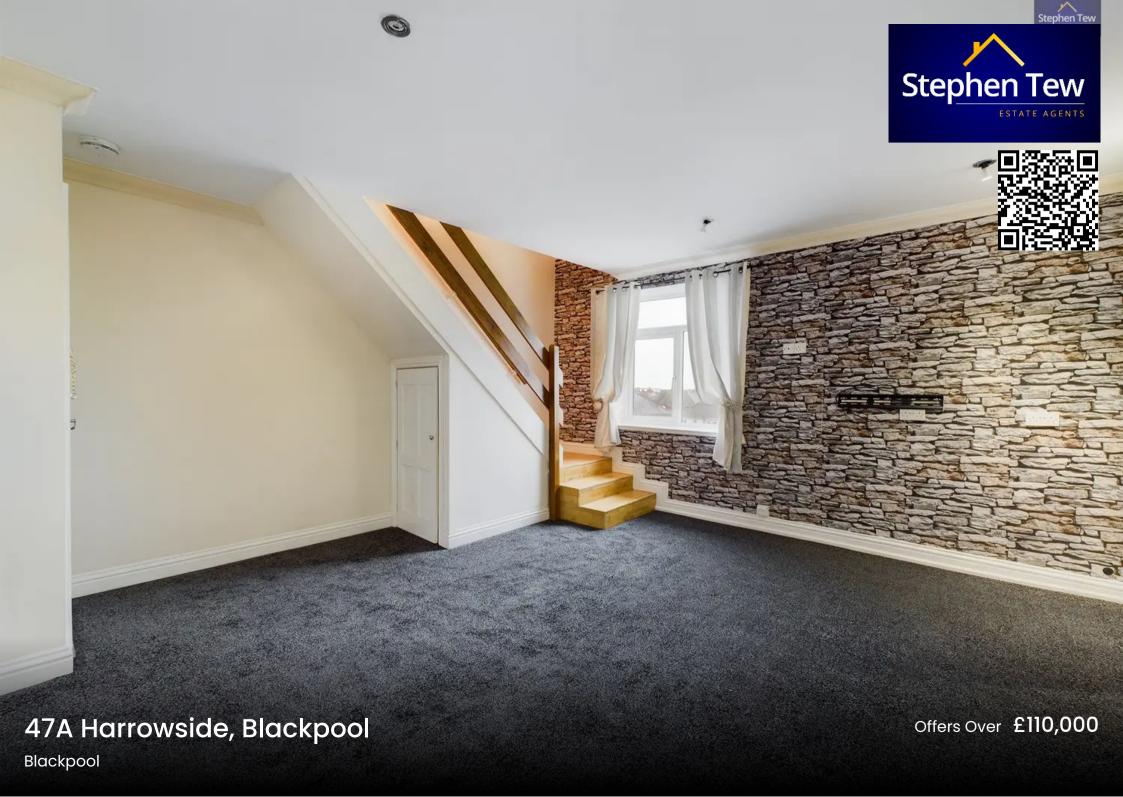

# 47A Harrowside

Blackpool, Blackpool

Three bedroom maisonette Council Tax band: A

Tenure: Leasehold

• Three Bedrooms

#### Lounge

14' 4" x 14' 0" (4.36m x 4.27m)
Lounge, UPVC double glazed window, radiator.

# Landing