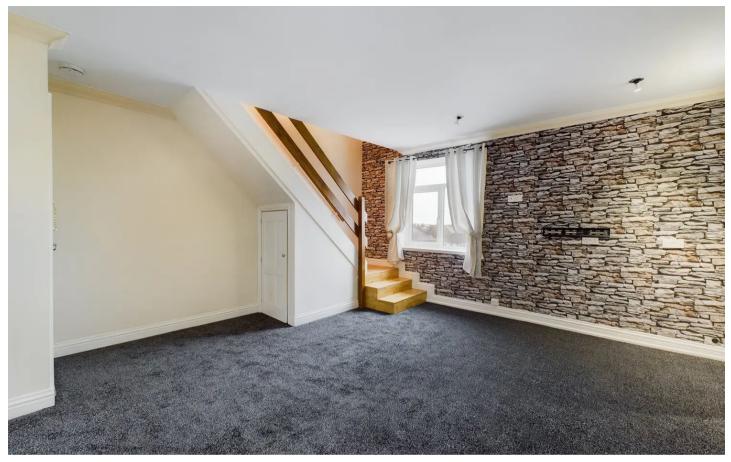

# Landing

#### Bedroom 2

Bedroom 2 to the second floor, three double glazed sky light windows, radiator.

#### Bedroom 3

Bedroom 3 to the second floor, three double glazed sky light windows, radiator.