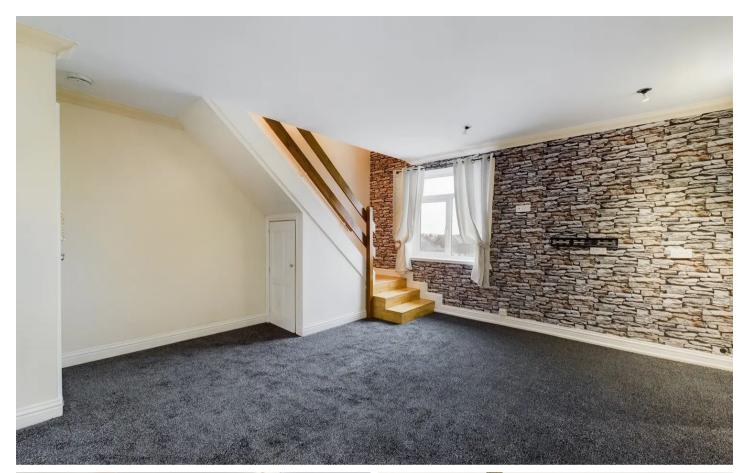

#### Lounge

14' 4" x 14' 0" (4.36m x 4.27m)
Lounge, UPVC double glazed window, radiator.