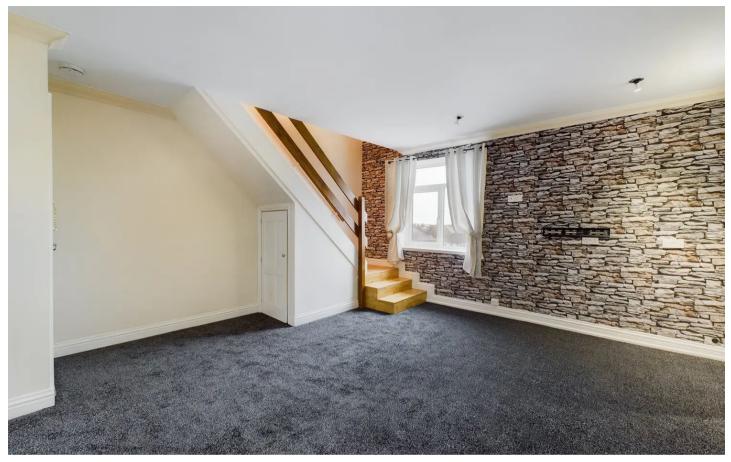

#### Lounge

14' 4" x 14' 0" (4.36m x 4.27m)
Lounge, UPVC double glazed window, radiator.

# Landing