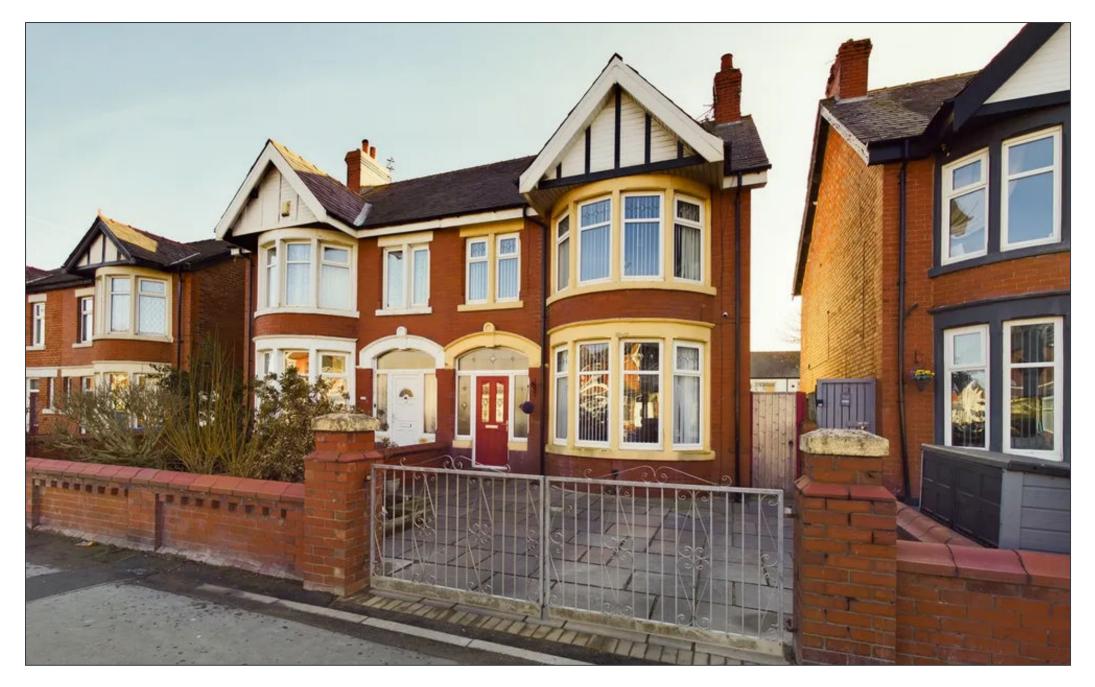

**Waterloo Road, Blackpool, FY4** £190,000

### **Property Description**

Three bedroom, plus loft space, semi detached property situated close to local schools, shops and amenities. Briefly comprising of Entrance vestibule, Hallway, Lounge, Dining room, Kitchen and wet room to the ground floor. Three bedrooms, all with fitted wardrobes, and family Bathroom to the first floor. The loft space has been converted with an en-suite shower room. Externally there is a South facing enclosed garden. The property has off road parking and is being sold chain free.