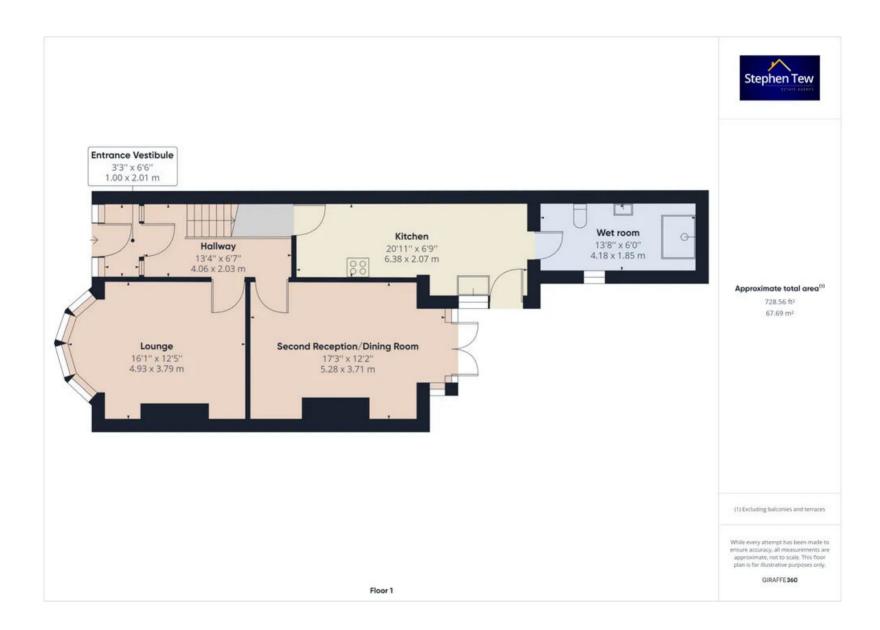

#### Other

Entrance vestibule

#### **Entrance hall**

Entrance hall

#### Lounge 16′ 2″ x 12′ 5″ (4.93m x 3.79m)

Lounge to the front with electric fire and uPVC double glazed bay window.

#### Dining room 17' 4" x 12' 2" (5.28m x 3.71m)

Dining room with electric fire and uPVC double glazed patio doors leading to the garden.

#### Kitchen / Diner 20′ 11″ x 6′ 9″ (6.38m x 2.07m)

Kitchen / Diner to the rear leading to wet room and access to the garden.

### **Wet room** 13′ 9″ x 6′ 1″ (4.18m x 1.85m)

3 piece suite wet room to the rear of the property.

# **Ground Floor**

## **First Floor**