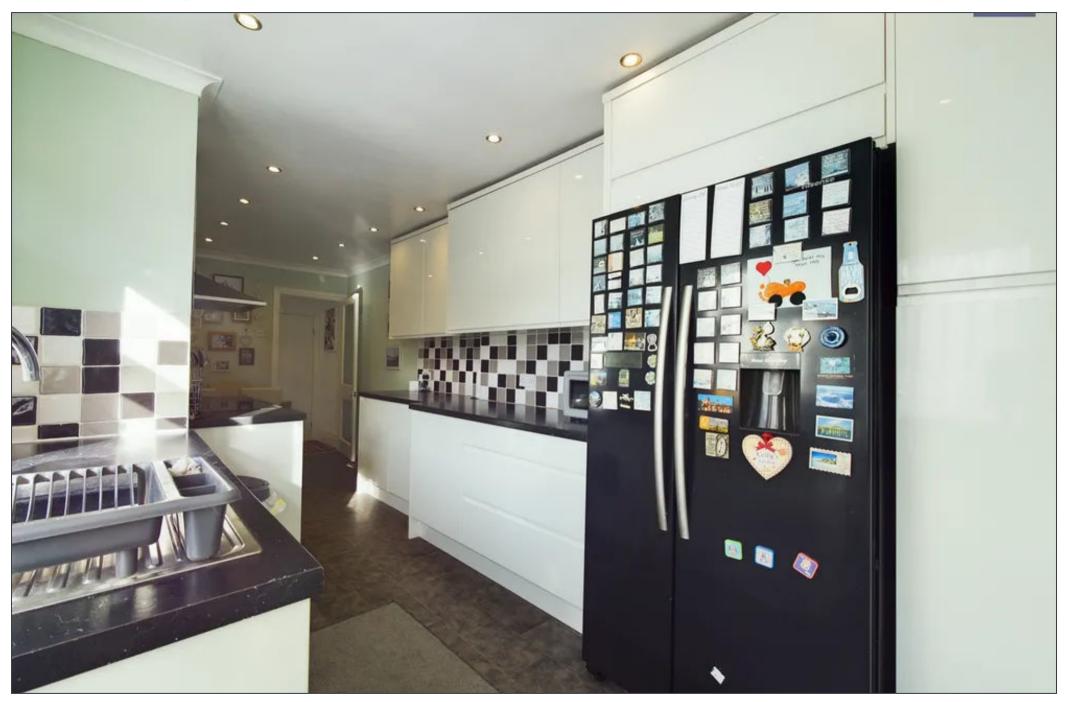

#### Kitchen / Diner 20′ 11″ x 6′ 9″ (6.38m x 2.07m)

Kitchen / Diner to the rear leading to wet room and access to the garden.