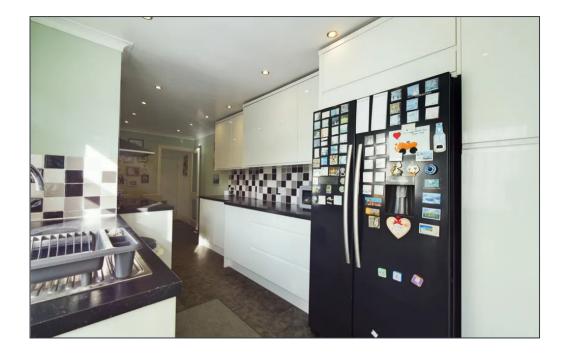

#### Kitchen / Diner 20′ 11″ x 6′ 9″ (6.38m x 2.07m)

Kitchen / Diner to the rear leading to wet room and access to the garden.