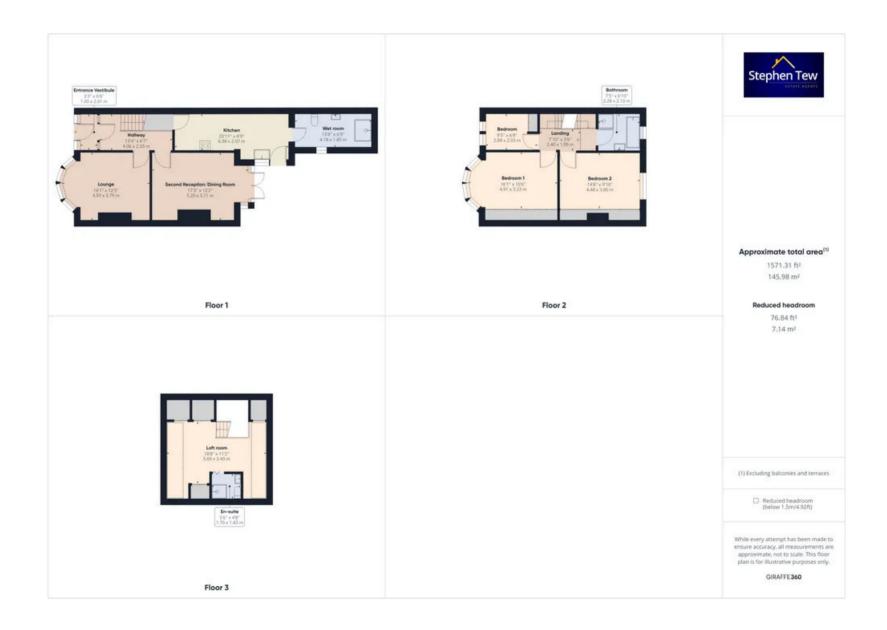

### Rooms

#### Other

Entrance vestibule

#### **Entrance hall**

Entrance hall

#### Lounge 16′ 2″ x 12′ 5″ (4.93m x 3.79m)

Lounge to the front with electric fire and uPVC double glazed bay window.

#### Dining room 17' 4" x 12' 2" (5.28m x 3.71m)

Dining room with electric fire and uPVC double glazed patio doors leading to the garden.

#### Kitchen / Diner 20′ 11″ x 6′ 9″ (6.38m x 2.07m)

Kitchen / Diner to the rear leading to wet room and access to the garden.

### **Wet room** 13′ 9″ x 6′ 1″ (4.18m x 1.85m)

3 piece suite wet room to the rear of the property.

#### **Bedroom 1** 16′ 1″ x 10′ 7″ (4.91m x 3.23m)

Bedroom 1 to the front with fitted wardrobes. UPVC double glazed bay window, radiator

#### Bedroom 2 14′ 8″ x 9′ 10″ (4.48m x 3m)

Bedroom 2 to the rear with fitted wardrobes. UPVC double glazed window, radiator

#### Bedroom 3 9' 5" x 6' 8" (2.88m x 2.03m)

Bedroom 3 to the front. Fitted wardrobes, UPVC double glazed window, radiator

#### Bathroom 7' 6" x 6' 11" (2.28m x 2.1m)

4 piece family bathroom. UPVC double glazed window, towel radiator.

#### Loft space 18′ 8″ x 11′ 3″ (5.69m x 3.43m)

Loft space with 3 piece en-suite

#### En-suite 5′ 7″ x 4′ 8″ (1.7m x 1.43m)

En-suite situated in the loft space

### **External Areas**

**Rear Garden** 

South Facing

South facing enclosed garden to the rear

Off Road

1 Parking Space