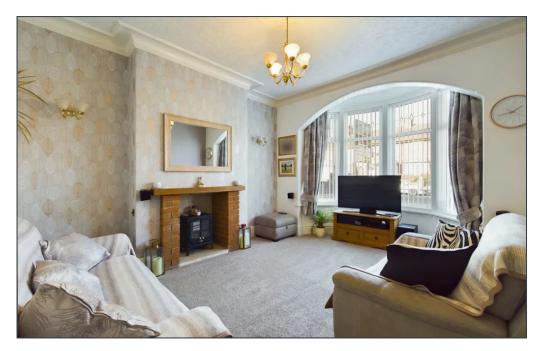

#### Lounge 16′ 2″ x 12′ 5″ (4.93m x 3.79m)

Lounge to the front with electric fire and uPVC double glazed bay window.