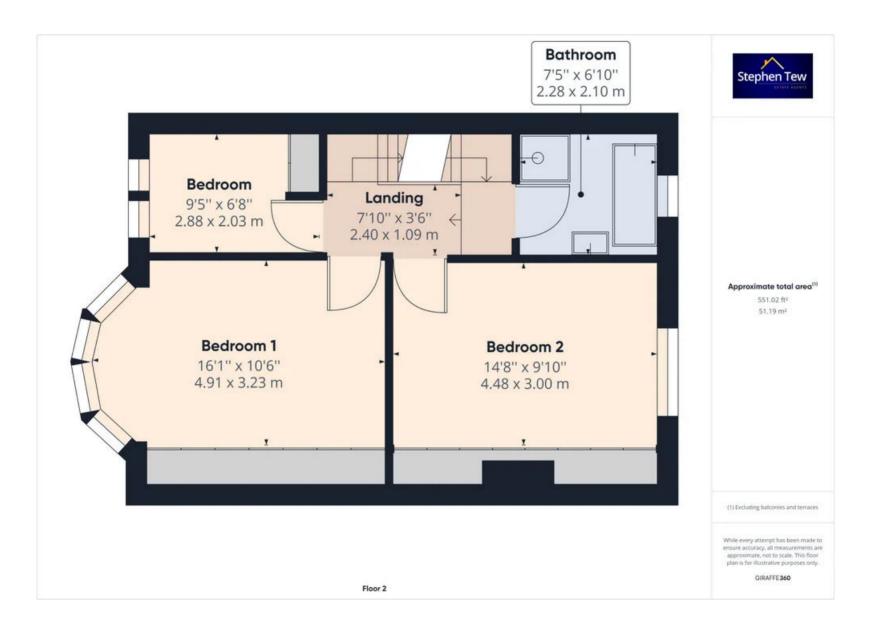

#### **Bedroom 1** 16′ 1″ x 10′ 7″ (4.91m x 3.23m)

Bedroom 1 to the front with fitted wardrobes. UPVC double glazed bay window, radiator

#### Bedroom 2 14′ 8″ x 9′ 10″ (4.48m x 3m)

Bedroom 2 to the rear with fitted wardrobes. UPVC double glazed window, radiator

#### Bedroom 3 9' 5" x 6' 8" (2.88m x 2.03m)

Bedroom 3 to the front. Fitted wardrobes, UPVC double glazed window, radiator

#### Bathroom 7' 6" x 6' 11" (2.28m x 2.1m)

4 piece family bathroom. UPVC double glazed window, towel radiator.

# **Second Floor**