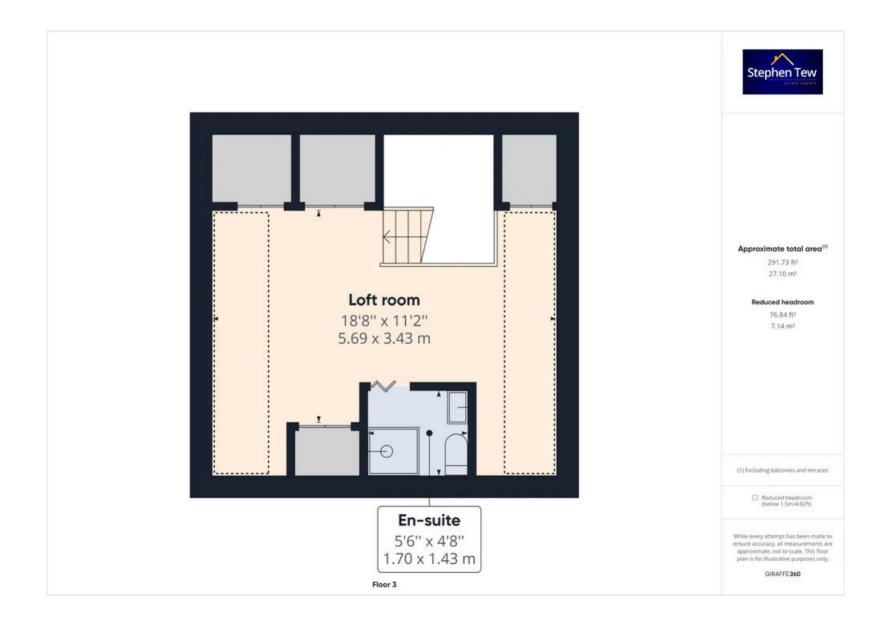

#### Loft space 18′ 8″ x 11′ 3″ (5.69m x 3.43m)

Loft space with 3 piece en-suite

#### En-suite 5′ 7″ x 4′ 8″ (1.7m x 1.43m)

En-suite situated in the loft space