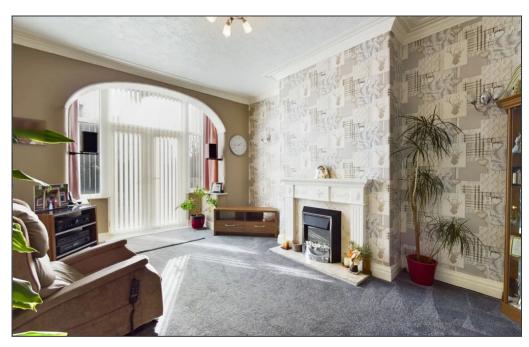

#### Dining room 17' 4" x 12' 2" (5.28m x 3.71m)

Dining room with electric fire and uPVC double glazed patio doors leading to the garden.