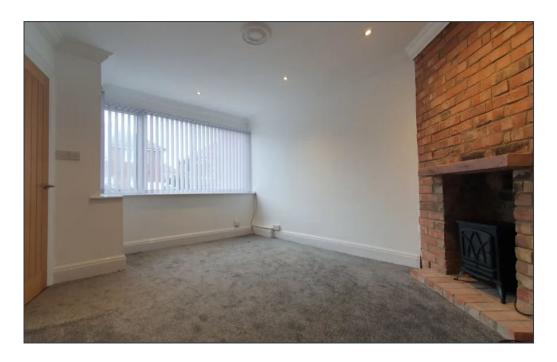

### Lounge

Lounge to the front with uPVC double glazed window, radiator, electric fire.