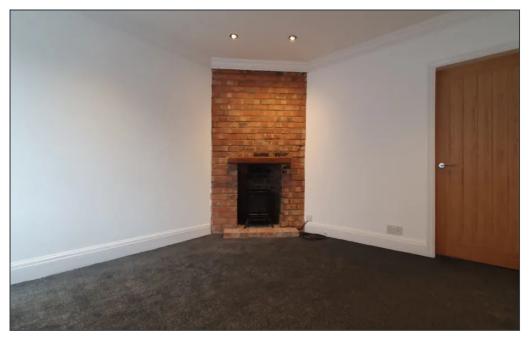

### Lounge

Lounge to the front with uPVC double glazed window, radiator, electric fire.