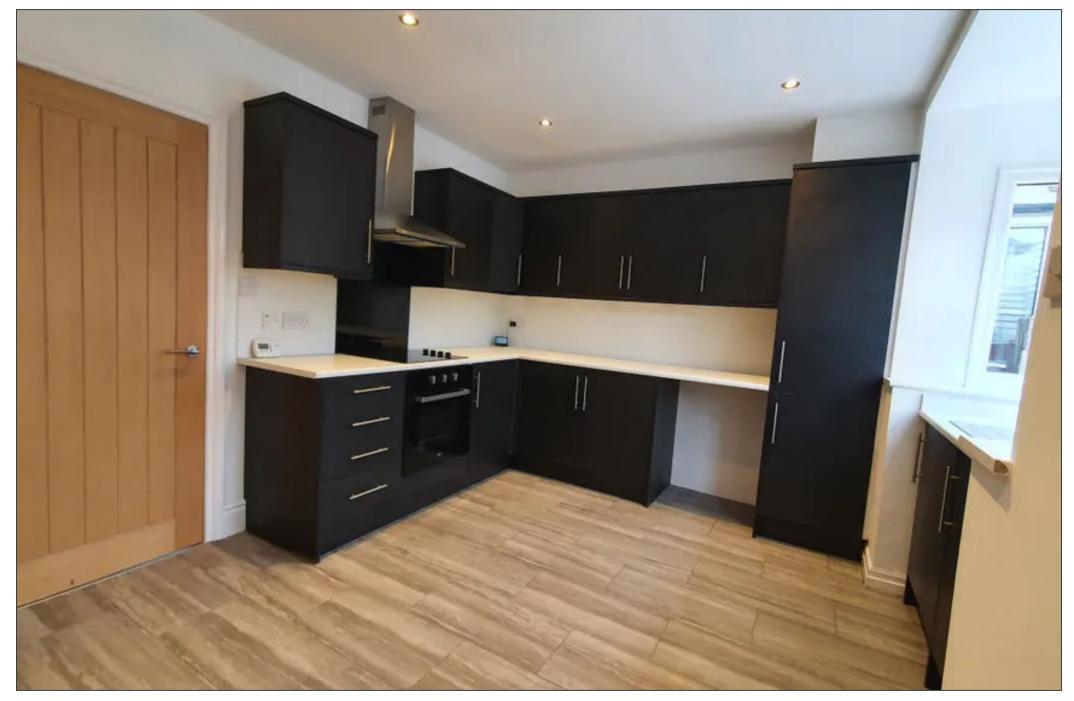

#### **Kitchen**

Modern Kitchen leading off from the Lounge. Fitted units and worktops, integrated oven and hob. UPVC double glazed window and door leading to the garden at the rear.