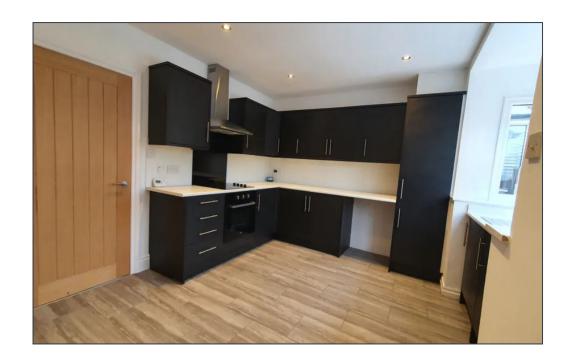

#### **Kitchen**

Modern Kitchen leading off from the Lounge. Fitted units and worktops, integrated oven and hob. UPVC double glazed window and door leading to the garden at the rear.