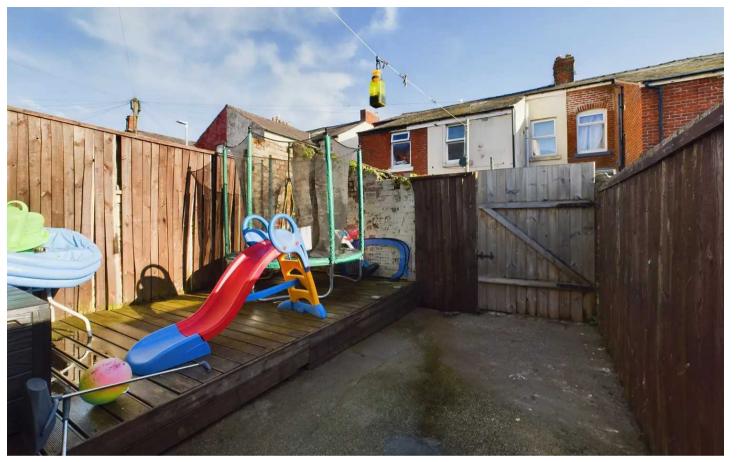

Step outside and discover a private garden, perfect for enjoying the outdoors and entertaining guests during the warmer months. With so much potential, viewing is highly recommended.

Council Tax band: A

## GARDEN

PERMIT

2 Parking Spaces