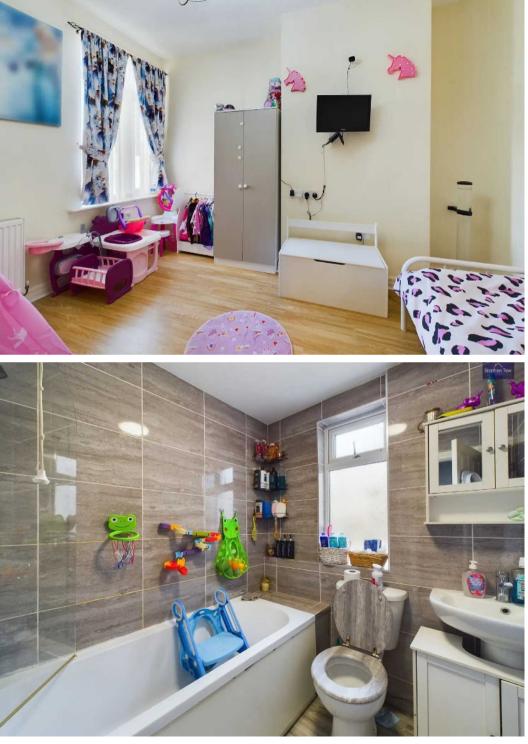

**Kitchen** 13' 7" x 9' 5" (4.14m x 2.87m)

**Landing** 9' 4" x 5' 0" (2.85m x 1.53m)

**Bedroom 1** 14' 5" x 14' 11" (4.39m x 4.56m)

**Bedroom 2** 13' 0" x 9' 5" (3.95m x 2.86m)

**Bedroom 3** 7' 2" x 9' 9" (2.18m x 2.96m)

**Bathroom** 6' 2" x 5' 9" (1.89m x 1.75m)