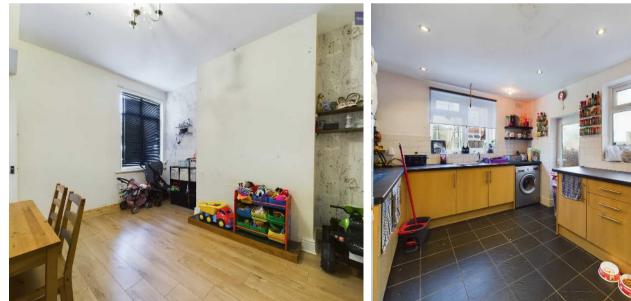

Tenure: Freehold

- Investment Opportunity
- 2 Reception Rooms
- Solar Panels

Entrance Vestibule 4' 9" x 3' 4" (1.44m x 1.02m)

Hallway 12' 8" x 3' 3" (3.87m x 0.99m)

Lounge 17' 2" x 11' 2" (5.22m x 3.41m)

**Dining Room** 13' 0" x 11' 10" (3.97m x 3.60m)

**Kitchen** 13' 7" x 9' 5" (4.14m x 2.87m)

**Landing** 9' 4" x 5' 0" (2.85m x 1.53m)

**Bedroom 1** 14' 5" x 14' 11" (4.39m x 4.56m)

**Bedroom 2** 13' 0" x 9' 5" (3.95m x 2.86m)

**Bedroom 3** 7' 2" x 9' 9" (2.18m x 2.96m)