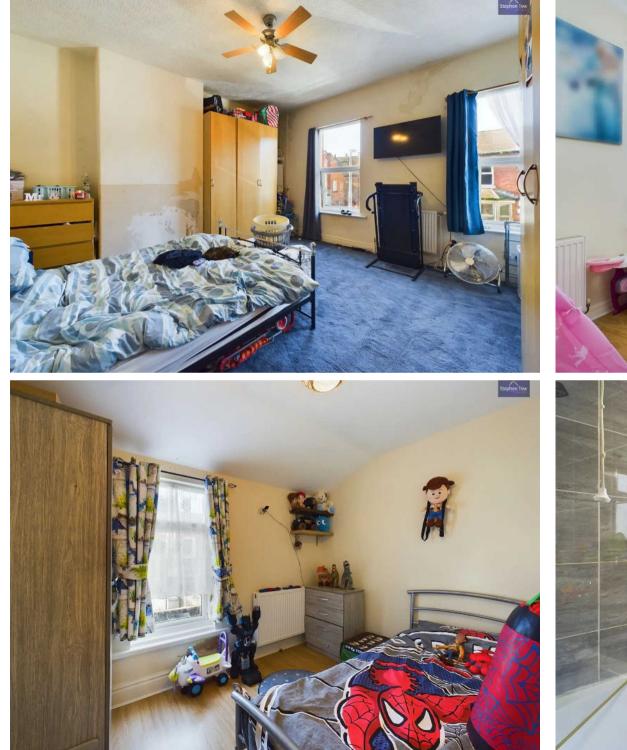

**Kitchen** 13' 7" x 9' 5" (4.14m x 2.87m)

**Landing** 9' 4" x 5' 0" (2.85m x 1.53m)

**Bedroom 1** 14' 5" x 14' 11" (4.39m x 4.56m)

**Bedroom 2** 13' 0" x 9' 5" (3.95m x 2.86m)

**Bedroom 3** 7' 2" x 9' 9" (2.18m x 2.96m)

**Bathroom** 6' 2" x 5' 9" (1.89m x 1.75m)