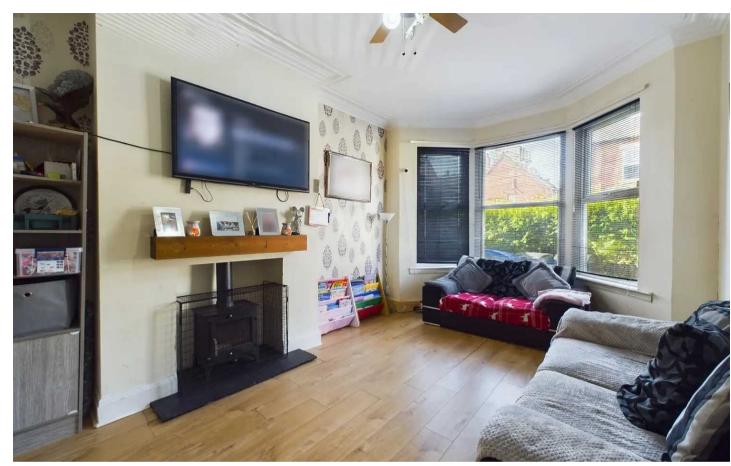

Tenure: Freehold

- Investment Opportunity
- 2 Reception Rooms
- Solar Panels

Entrance Vestibule 4' 9" x 3' 4" (1.44m x 1.02m)

Hallway 12' 8" x 3' 3" (3.87m x 0.99m)

Lounge 17' 2" x 11' 2" (5.22m x 3.41m)

**Dining Room** 13' 0" x 11' 10" (3.97m x 3.60m)