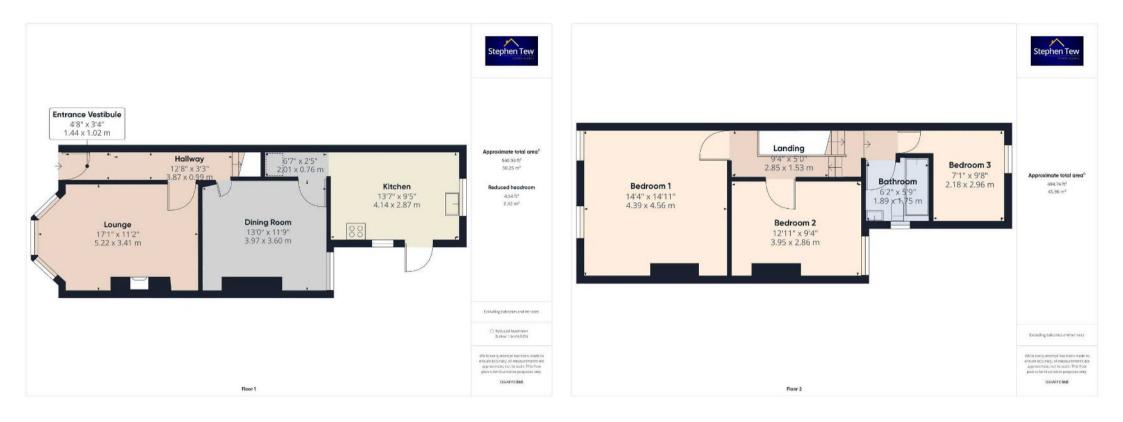

Tenure: Freehold

- Investment Opportunity
- 2 Reception Rooms
- Solar Panels

Entrance Vestibule 4' 9" x 3' 4" (1.44m x 1.02m)

Hallway 12' 8" x 3' 3" (3.87m x 0.99m)

Lounge 17' 2" x 11' 2" (5.22m x 3.41m)

**Dining Room** 13' 0" x 11' 10" (3.97m x 3.60m)

**Kitchen** 13' 7" x 9' 5" (4.14m x 2.87m)

**Landing** 9' 4" x 5' 0" (2.85m x 1.53m)

**Bedroom 1** 14' 5" x 14' 11" (4.39m x 4.56m)

**Bedroom 2** 13' 0" x 9' 5" (3.95m x 2.86m)

**Bedroom 3** 7' 2" x 9' 9" (2.18m x 2.96m)

**Bathroom** 6' 2" x 5' 9" (1.89m x 1.75m)