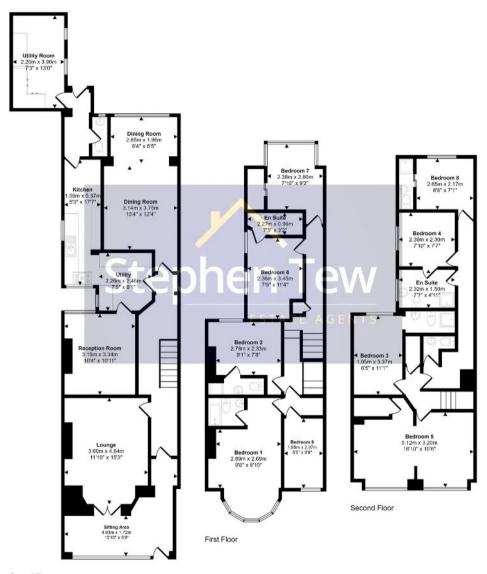

# 18 Willshaw Road

Blackpool, Blackpool

Rare opportunity to purchase this fabulous 8 bedroom property situated within close proximity to the sea front and promenade boasting sea views as well as being nearby to many amenities, shops and transport links. The spacious accommodation consists of, entrance hall/sitting room, hallway, lounge, additional lounge diner, kitchen, additional sitting room, downstairs WC, utility room. To the first floor there are four bedrooms three of which with ensuites and a partly converted bathroom. The second floor compromises of a further four ensuite bedrooms along with an additional shower room. Viewing is highly recommended to appreciate the size and potential of the accommodation on offer.

# Sitting Area

15' 10" x 5' 8" (4.83m x 1.72m)

Front entrance to the property, sitting area featuring a large UPVC double glazed window.

# **Entrance Hallway**

Grand entrance hallway leading to lounge, kitchen area, and dining room/additional lounge area.

# Lounge

15' 3" x 11' 10" (4.64m x 3.6m)

Lounge to the front of the property, gas fire and fireplace. Radiator.

# **Reception Room**

10' 4" x 10' 11" (3.15m x 3.34m)

Second reception leading off the kitchen. gas fire, radiator.

#### Kitchen

17' 7" x 5' 3" (5.37m x 1.59m) Fitted Kitchen

#### **Downstairs WC**

**Downstairs WC** 

# **Utility Room**

Utility room to the rear

# **Lounge Diner**

21' 8" x 10' 4" (6.6m x 3.14m)

Fabulous sized lounge diner to the rear of the property.

#### Bedroom 1

9' 6" x 8' 10" (2.89m x 2.69m) Bedroom 1 with en-suite.

#### Bedroom 2

9' 1" x 7' 8" (2.78m x 2.33m) Bedroom 2 with en-suite

#### Bedroom 3

11' 1" x 6' 5" (3.37m x 1.95m) Bedroom 3 with en suite.

Ground Floor

This flooppian is only for fiberrative purposes and is not to ecole. Measurements of noons, doors, windows, and any items are approximate and no responsibility is taken for any error, amoston or risk-statement, locate of terms such as bathroom suites are represented in an exponentiation only and may not lock like the said that ms. Mada with Made Snappy 308.