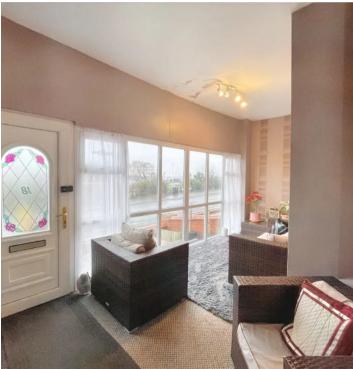

# Sitting Area

15' 10" x 5' 8" (4.83m x 1.72m)

Front entrance to the property, sitting area featuring a large UPVC double glazed window.