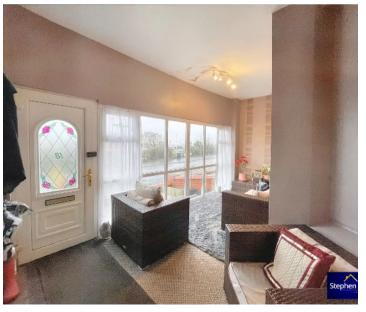

# Sitting Area

15' 10" x 5' 8" (4.83m x 1.72m)

Front entrance to the property, sitting area featuring a large UPVC double glazed window.