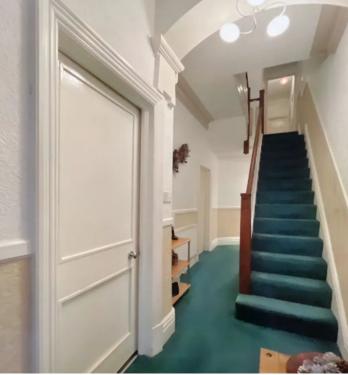

# **Entrance Hallway**

Grand entrance hallway leading to lounge, kitchen area, and dining room/additional lounge area.