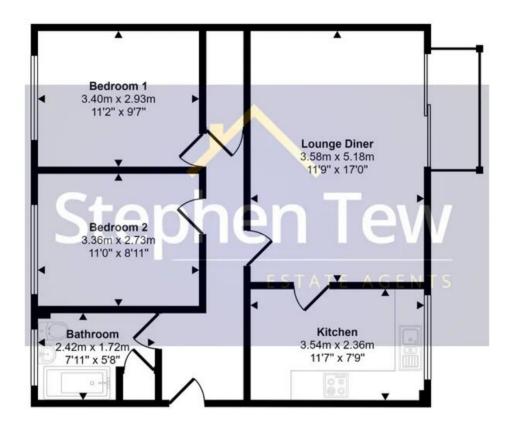

# All

Floorplan

This floorplan is only for illustrative purposes and is not to scale. Measurements of rooms, doors, windows, and any items are approximate and no responsibility is taken for any error, omission or mis-statement. Icons of items such as bathroom suites are representations only and may not look like the real items. Made with Made Snappy 360.

#### Lounge / Diner 11′ 9″ x 16′ 12″ (3.58m x 5.18m)

Spacious Lounge / Diner, UPVC double glazed sliding door leading onto a south facing balcony with sea views. Radiator.

#### 11′ 7″ x 7′ 9″ (3.54m x 2.36m)

Fitted kitchen ,integrated electric oven and four ring hob, plumbing for washing machine, room for fridge freezer, eye level units, UPVC double glazed window, radiator.

#### Bathroom 7' 11" x 5' 8" (2.42m x 1.72m)

Three piece bathroom suite, storage cupboard, UPVC double glazed window, radiator.

#### Bedroom 1 11' 2" x 9' 7" (3.4m x 2.93m)

Bedroom 1 to the rear of the property, UPVC double glazed window, radiator.

### Bedroom 2 11′ 0″ x 8′ 11″ (3.36m x 2.73m)

Bedroom 2, UPVC double glazed window, radiator.