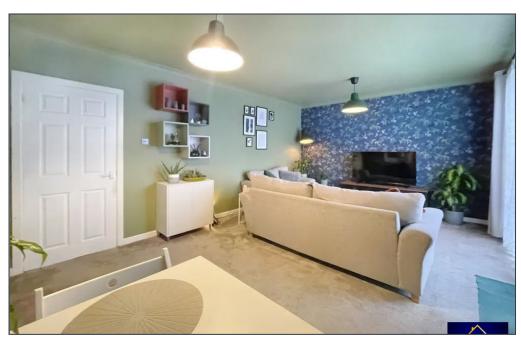

#### Lounge / Diner 11′ 9″ x 16′ 12″ (3.58m x 5.18m)

Spacious Lounge / Diner, UPVC double glazed sliding door leading onto a south facing balcony with sea views. Radiator.