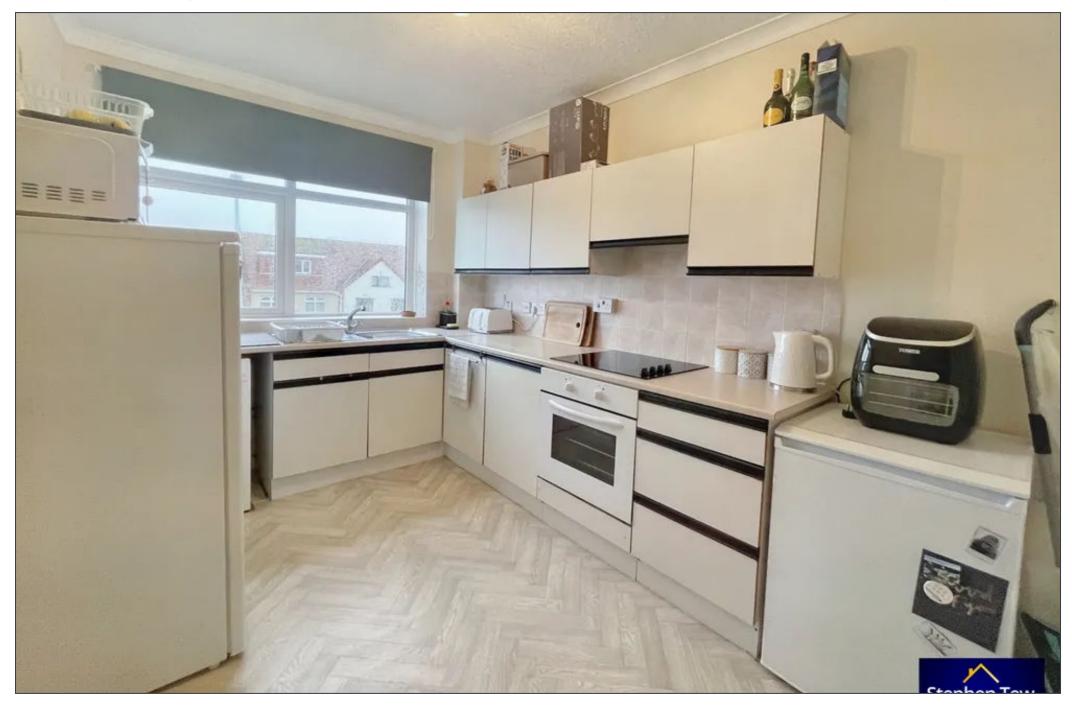

#### Kitchen

#### 11′ 7″ x 7′ 9″ (3.54m x 2.36m)

Fitted kitchen ,integrated electric oven and four ring hob, plumbing for washing machine, room for fridge freezer, eye level units, UPVC double glazed window, radiator.