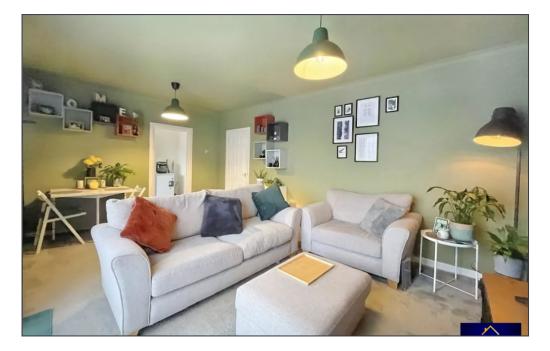

#### Lounge / Diner 11′ 9″ x 16′ 12″ (3.58m x 5.18m)

Spacious Lounge / Diner, UPVC double glazed sliding door leading onto a south facing balcony with sea views. Radiator.