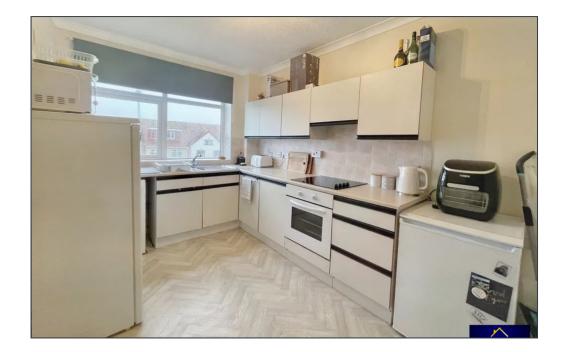

#### Kitchen

#### 11′ 7″ x 7′ 9″ (3.54m x 2.36m)

Fitted kitchen ,integrated electric oven and four ring hob, plumbing for washing machine, room for fridge freezer, eye level units, UPVC double glazed window, radiator.