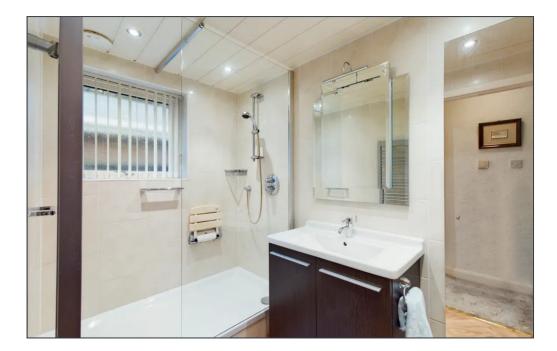

#### Bathroom 5' 3" x 8' 3" (1.59m x 2.52m)

Modern bathroom with Walk in shower cubicle and wash basin. Tiled walls, uPVC double glazed window, towel radiator.

WC 2' 8" x 4' 8" (0.82m x 1.41m) Separate WC