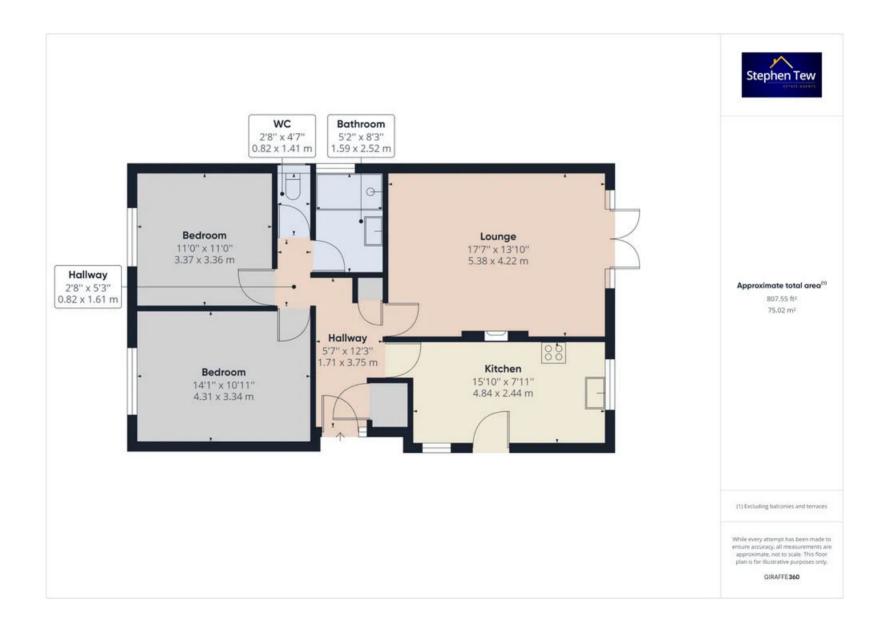

### Rooms

Hallway 5′ 7″ x 12′ 4″ (1.71m x 3.75m)

Radiator, storage cupboard.

Lounge Diner 17' 8" x 13' 10" (5.38m x 4.22m)

Spacious lounge / dining area with marble fire place, radiator and uPVC double glazed patio doors leading to the garden.

#### Kitchen 15′ 11″ x 8′ 0″ (4.84m x 2.44m)

Fitted units and worktops, integrated double oven and hob, uPVC double glazed windows, radiator.

Bedroom 14′ 2″ x 10′ 11″ (4.31m x 3.34m)

Fitted wardrobes, uPVC double glazed window, radiator.

Bedroom 2 11′ 1″ x 11′ 0″ (3.37m x 3.36m)

Fitted wardrobes, uPVC double glazed window, radiator.

#### Bathroom 5' 3" x 8' 3" (1.59m x 2.52m)

Modern bathroom with Walk in shower cubicle and wash basin. Tiled walls, uPVC double glazed window, towel radiator.

WC 2' 8" x 4' 8" (0.82m x 1.41m) Separate WC