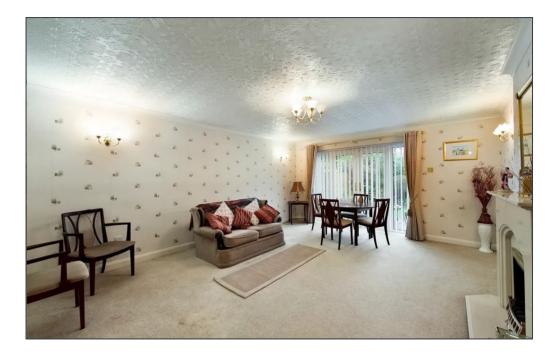

### Rooms

Hallway 5′ 7″ x 12′ 4″ (1.71m x 3.75m)

Radiator, storage cupboard.

Lounge Diner 17' 8" x 13' 10" (5.38m x 4.22m)

Spacious lounge / dining area with marble fire place, radiator and uPVC double glazed patio doors leading to the garden.