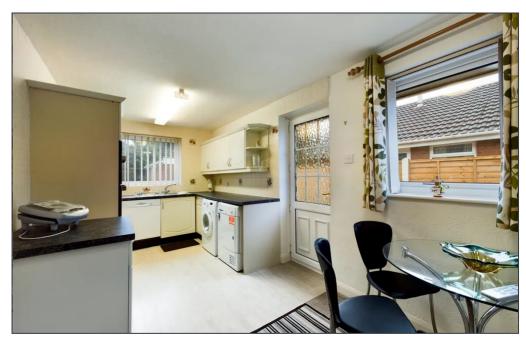

#### Kitchen 15′ 11″ x 8′ 0″ (4.84m x 2.44m)

Fitted units and worktops, integrated double oven and hob, uPVC double glazed windows, radiator.

Bedroom 14′ 2″ x 10′ 11″ (4.31m x 3.34m)

Fitted wardrobes, uPVC double glazed window, radiator.