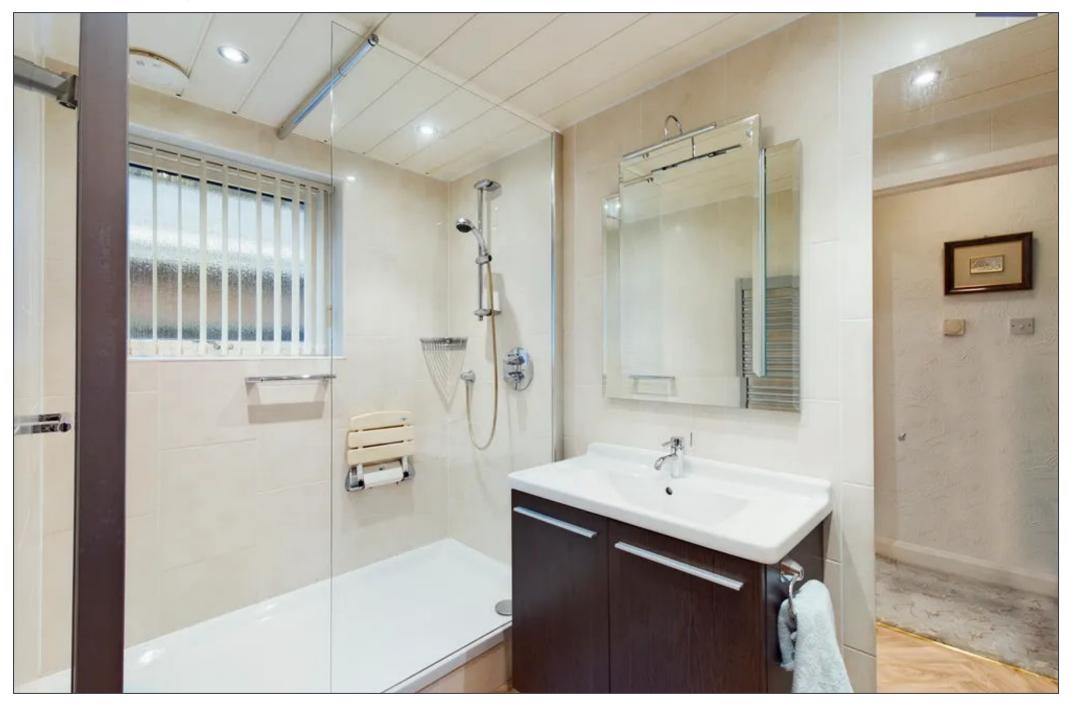

#### Bathroom 5' 3" x 8' 3" (1.59m x 2.52m)

Modern bathroom with Walk in shower cubicle and wash basin. Tiled walls, uPVC double glazed window, towel radiator.

WC 2' 8" x 4' 8" (0.82m x 1.41m) Separate WC