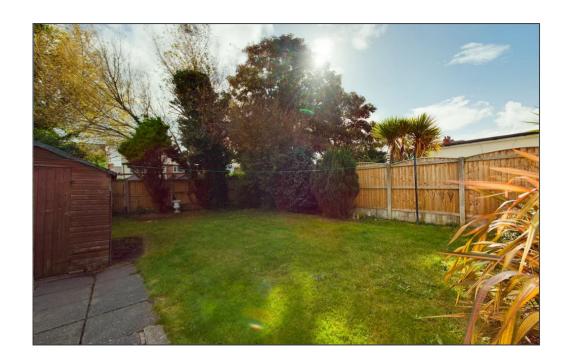

## Garden

## **South Facing**

Spacious enclosed South facing garden to the rear of the property, grassed area and wooden shed for storage.