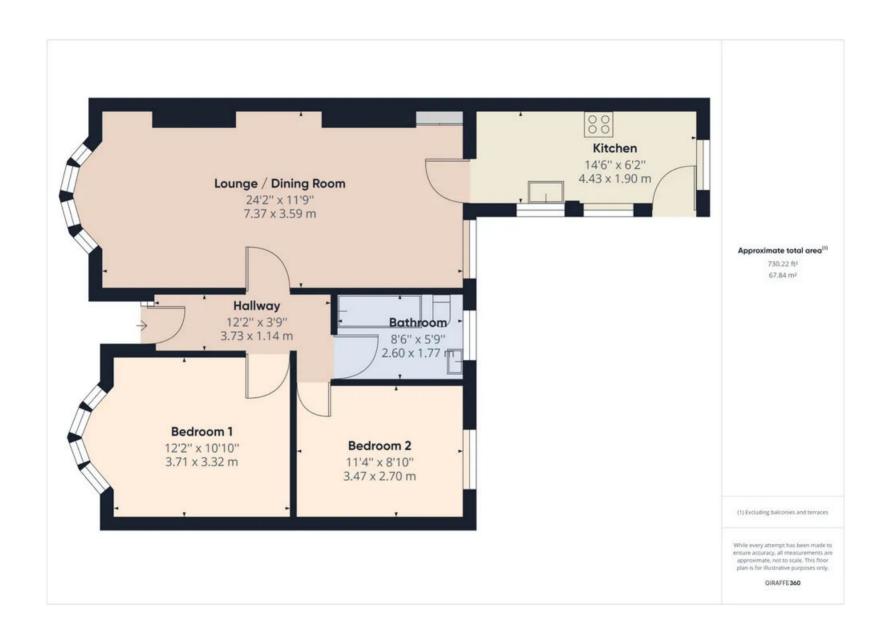

## Rooms

## **Hallway**

12' 3" x 3' 9" (3.73m x 1.14m)

Hallway with laminate flooring and radiator.

### **Lounge/Dining Room**

24' 2" x 11' 9" (7.37m x 3.59m)

Spacious open plan Lounge / Dining Room, uPVC double glazed window to the front, gas fire and surround, storage cupboards.

#### **Kitchen**

14' 6" x 6' 3" (4.43m x 1.9m)

Fitted units and worktops, integrated gas oven and hob, uPVC double glazed windows and door for access to the garden.

#### **Bedroom 1**

12' 2" x 10' 11" (3.71m x 3.32m)

Double bedroom to the front of the property, uPVC double glazed window, radiator.

#### **Bedroom 2**

11' 5" x 8' 10" (3.47m x 2.7m)

Double bedroom to the rear of the property, uPVC double glazed window, radiator.

#### **Bathroom**

8' 6" x 5' 10" (2.6m x 1.77m)

3 piece bathroom suite with overhead shower, laminate floor, tiled walls, uPVC double glazed window.