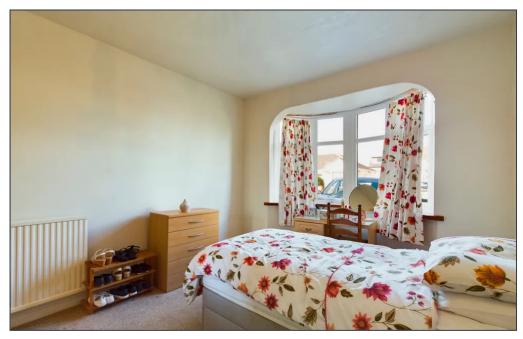

#### **Bedroom 1**

12' 2" x 10' 11" (3.71m x 3.32m)

Double bedroom to the front of the property, uPVC double glazed window, radiator.

#### **Bedroom 2**

11' 5" x 8' 10" (3.47m x 2.7m)

Double bedroom to the rear of the property, uPVC double glazed window, radiator.