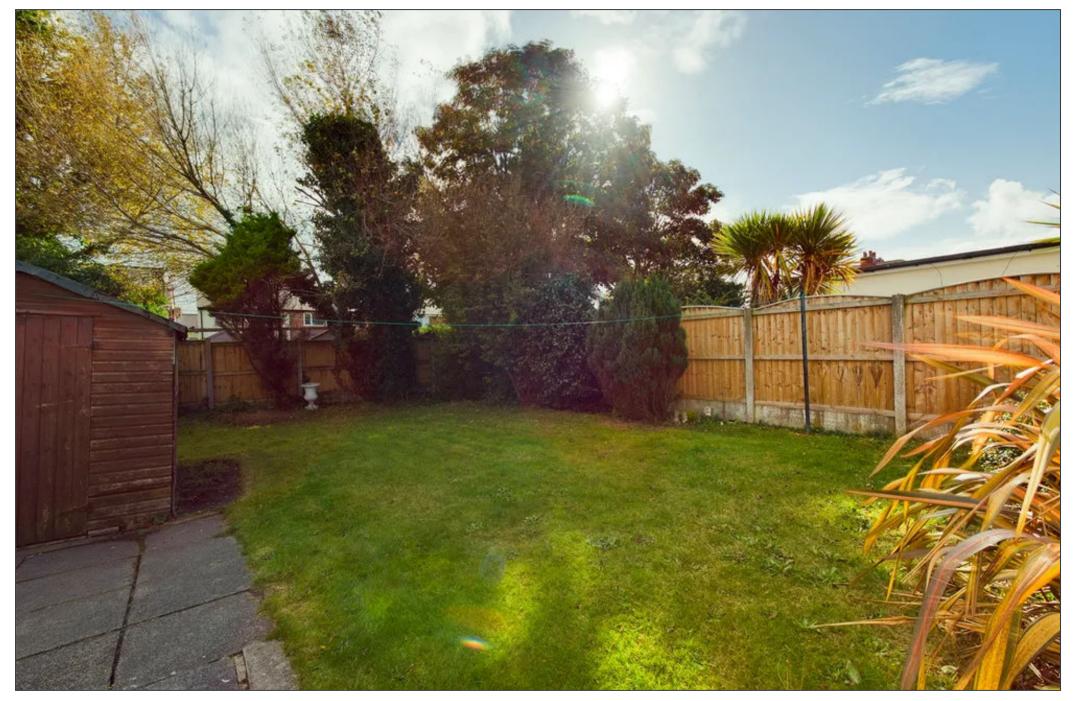

# **External Areas**

## Garden

## **South Facing**

Spacious enclosed South facing garden to the rear of the property, grassed area and wooden shed for storage.