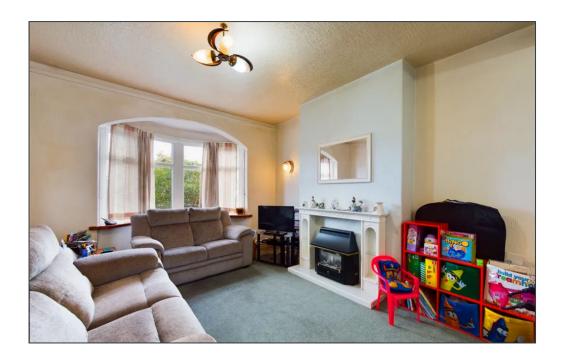

### **Lounge/Dining Room**

24' 2" x 11' 9" (7.37m x 3.59m)

Spacious open plan Lounge / Dining Room, uPVC double glazed window to the front, gas fire and surround, storage cupboards.