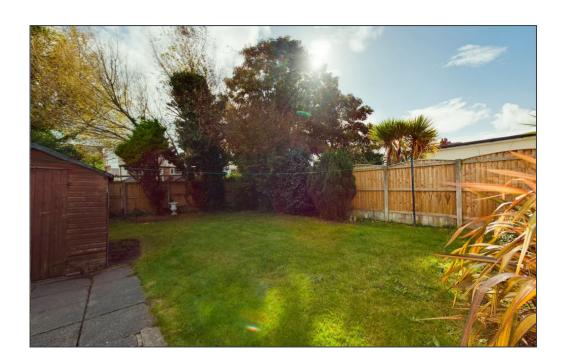

# **External Areas**

## Garden

## **South Facing**

Spacious enclosed South facing garden to the rear of the property, grassed area and wooden shed for storage.