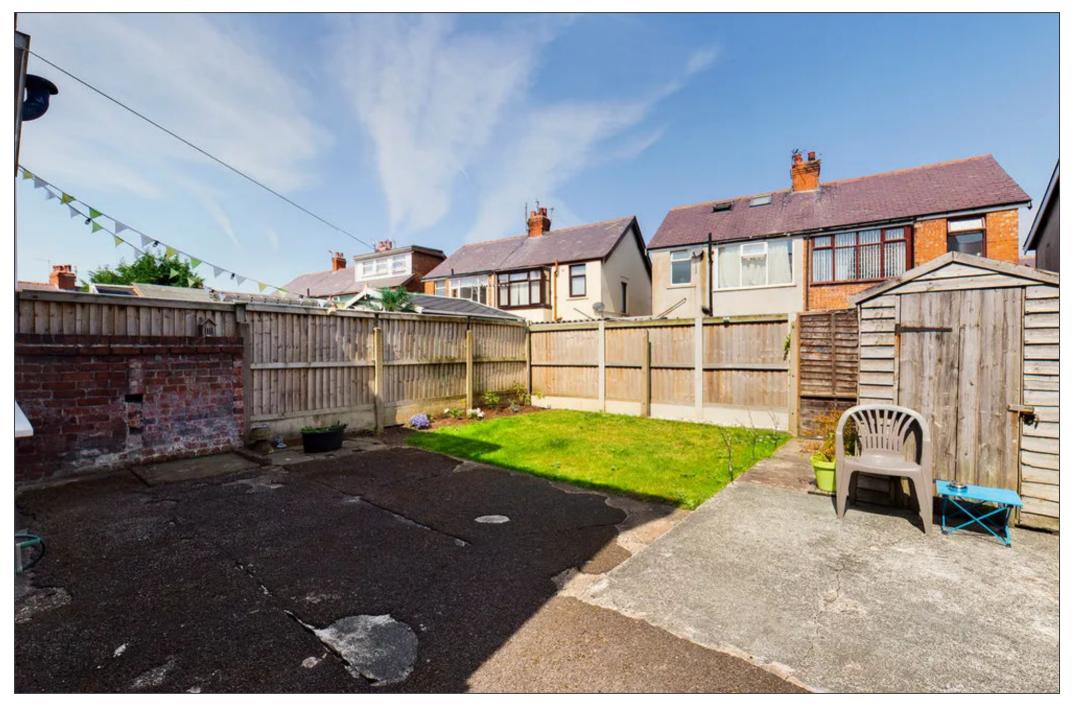

- ✓ Enclosed rear garden



### Rooms

### Hallway

Laminate floor, radiator, storage unit where the fuse box and boiler are located.

#### Lounge 13′ 5″ x 12′ 2″ (4.1m x 3.7m)

UPVC double glazed window, laminate flooring, radiator p, electric fire and surround.

#### Kitchen 8′ 6″ x 6′ 3″ (2.59m x 1.9m)

UPVC double glazed window, radiator, laminate flooring, fitted units and worktops, electric oven and hob.

**Bedroom 10' 11" x 11' 8" (3.34m x 3.56m)** UPVC double glazed window, radiator.

Bathroom 3' 7" x 7' 9" (1.1m x 2.37m)

3 piece bathroom suite with shower cubicle.

## **External Areas**

#### **Front Garden**

### **Rear Garden**

Enclosed garden to the rear of the property.

### **On Drive**

**1 Parking Space** 





#### Stephen Tew Estate Agents

#### info@stephentew.co.uk





#### **Stephen Tew Estate Agents**

01253 401111

info@stephentew.co.uk



These particulars are intended to give a fair and reliable description of the property but no responsibility for any inaccuracy or error can be accepted and do not constitute an offer or contract. We have not tested any services or appliances (including central heating if fitted) referred to in these particulars and the purchasers are advised to satisfy themselves as to the working order and condition. If a property is unoccupied at any time there may be reconnection charges for any switched off/disconnected or drained services or appliances - All measurements