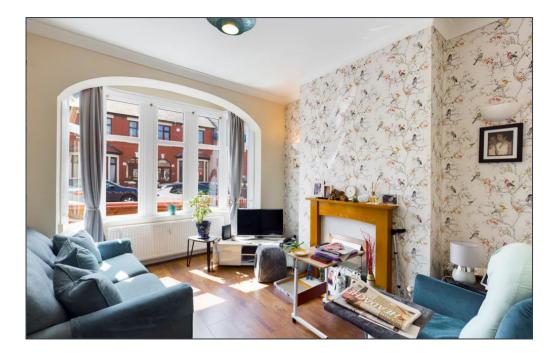

#### Lounge 13′ 5″ x 12′ 2″ (4.1m x 3.7m)

UPVC double glazed window, laminate flooring, radiator p, electric fire and surround.