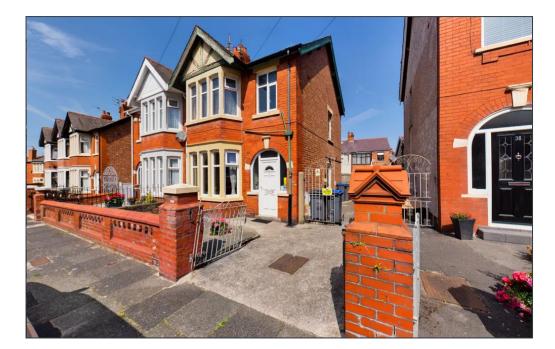

tures**

- ✓ UPVC double glazed throughout
- ✓ Ground floor flat
- ✓ Enclosed rear garden



### Rooms

### Hallway

Laminate floor, radiator, storage unit where the fuse box and boiler are located.

#### Lounge 13′ 5″ x 12′ 2″ (4.1m x 3.7m)

UPVC double glazed window, laminate flooring, radiator p, electric fire and surround.

#### Kitchen 8′ 6″ x 6′ 3″ (2.59m x 1.9m)

UPVC double glazed window, radiator, laminate flooring, fitted units and worktops, electric oven and hob.

**Bedroom 10' 11" x 11' 8" (3.34m x 3.56m)** UPVC double glazed window, radiator.

Bathroom 3' 7" x 7' 9" (1.1m x 2.37m)

3 piece bathroom suite with shower cubicle.

## **External Areas**

#### **Front Garden**

### **Rear Garden**

Enclosed garden to the rear of the property.

### **On Drive**

**1 Parking Space** 





#### Stephen Tew Estate Agents

#### info@stephentew.co.uk





#### **Stephen Tew Estate Agents**

01253 401111

info@stephentew.co.uk



These particulars are intended to give a fair and reliable description of the property but no responsibility for any inaccuracy or error can be accepted and do not constitute an offer or contract. We have not tested any services or appliances (including central heating if fitted) referred to in these particulars and the purchasers are advised to satisfy themselves as to the working order and condition. If a property is unoccupied at any time there may be reconnection charges for any switched off/disconnected or drained services or appliances - All measurements