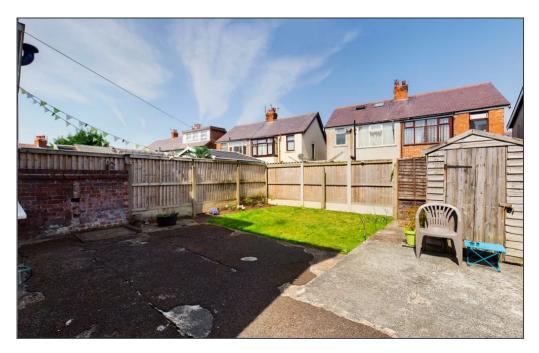

res**

- ✓ UPVC double glazed throughout
- ✓ Ground floor flat
- ✓ Enclosed rear garden



### Rooms

### Hallway

Laminate floor, radiator, storage unit where the fuse box and boiler are located.

#### Lounge 13′ 5″ x 12′ 2″ (4.1m x 3.7m)

UPVC double glazed window, laminate flooring, radiator p, electric fire and surround.

#### Kitchen 8′ 6″ x 6′ 3″ (2.59m x 1.9m)

UPVC double glazed window, radiator, laminate flooring, fitted units and worktops, electric oven and hob.

**Bedroom 10' 11" x 11' 8" (3.34m x 3.56m)** UPVC double glazed window, radiator.

Bathroom 3' 7" x 7' 9" (1.1m x 2.37m)

3 piece bathroom suite with shower cubicle.

## **External Areas**

#### **Front Garden**

### **Rear Garden**

Enclosed garden to the rear of the property.

### **On Drive**

**1 Parking Space** 





#### Stephen Tew Estate Agents

#### info@stephentew.co.uk





#### **Stephen Tew Estate Agents**

01253 401111

info@stephentew.co.uk



These particulars are intended to give a fair and reliable description of the property but no responsibility for any inaccuracy or error can be accepted and do not constitute an offer or contract. We have not tested any services or appliances (including central heating if fitted) referred to in these particulars and the purchasers are advised to satisfy themselves as to the working order and condition. If a property is unoccupied at any time there may be reconnection charges for any switched off/disconnected or drained services or appliances - All measurements