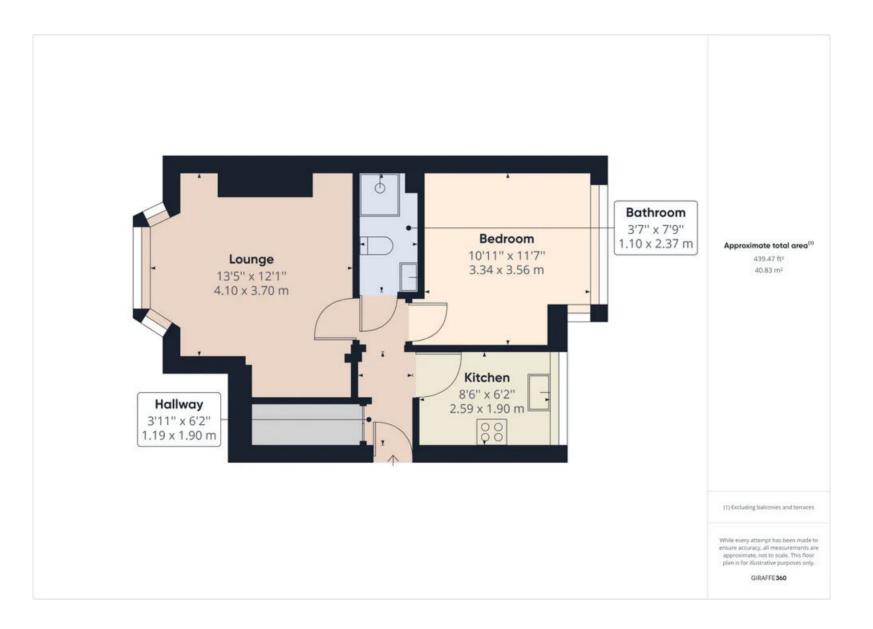

# **Property Description**

This ground floor flat comprises lounge, kitchen, bedroom and bathroom with an enclosed rear garden.

Selling with the tenant in situ, who is currently paying £415pcm, so ideal investment opportunity

### Hallway

Laminate floor, radiator, storage unit where the fuse box and boiler are located.

#### Lounge 13′ 5″ x 12′ 2″ (4.1m x 3.7m)

UPVC double glazed window, laminate flooring, radiator p, electric fire and surround.

#### Kitchen 8′ 6″ x 6′ 3″ (2.59m x 1.9m)

UPVC double glazed window, radiator, laminate flooring, fitted units and worktops, electric oven and hob.

**Bedroom 10' 11" x 11' 8" (3.34m x 3.56m)** UPVC double glazed window, radiator.

Bathroom 3' 7" x 7' 9" (1.1m x 2.37m)

3 piece bathroom suite with shower cubicle.