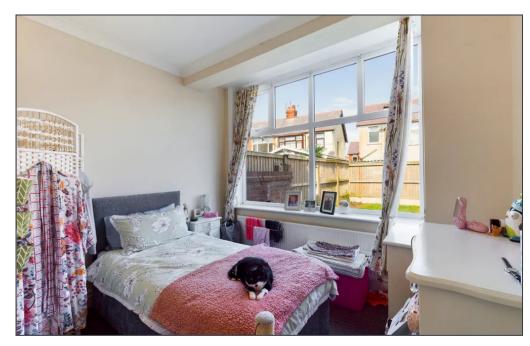

#### Kitchen 8′ 6″ x 6′ 3″ (2.59m x 1.9m)

UPVC double glazed window, radiator, laminate flooring, fitted units and worktops, electric oven and hob.

**Bedroom 10' 11" x 11' 8" (3.34m x 3.56m)** UPVC double glazed window, radiator.