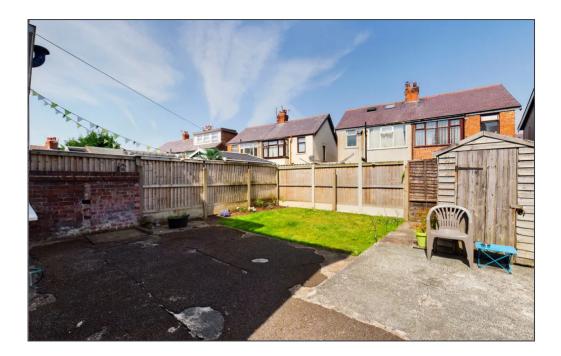

Laurel Avenue, Blackpool, FY1

£74,950 Offers Over



# **Property Description**

This ground floor flat comprises lounge, kitchen, bedroom and bathroom with an enclosed rear garden.

Selling with the tenant in situ, who is currently paying £415pcm, so ideal investment opportunity

EPC Rating: C





# **Key Features**

- ✓ UPVC double glazed throughout
- ✓ Ground floor flat
- ✓ Enclosed rear garden



### Rooms

### Hallway

Laminate floor, radiator, storage unit where the fuse box and boiler are located.

#### Lounge 13′ 5″ x 12′ 2″ (4.1m x 3.7m)

UPVC double glazed window, laminate flooring, radiator p, electric fire and surround.

#### Kitchen 8′ 6″ x 6′ 3″ (2.59m x 1.9m)

UPVC double glazed window, radiator, laminate flooring, fitted units and worktops, electric oven and hob.

**Bedroom 10' 11" x 11' 8" (3.34m x 3.56m)** UPVC double glazed window, radiator.

Bathroom 3' 7" x 7' 9" (1.1m x 2.37m)

3 piece bathroom suite with shower cubicle.

## **External Areas**

#### **Front Garden**

### **Rear Garden**

Enclosed garden to the rear of the property.

### **On Drive**

**1 Parking Space** 





#### Stephen Tew Estate Agents

#### info@stephentew.co.uk





#### **Stephen Tew Esta