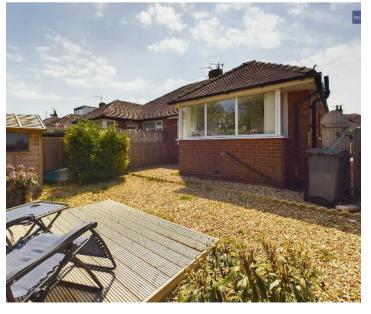

## Rear Garden

Enclosed rear garden with gravelled area and timber decking Patio.