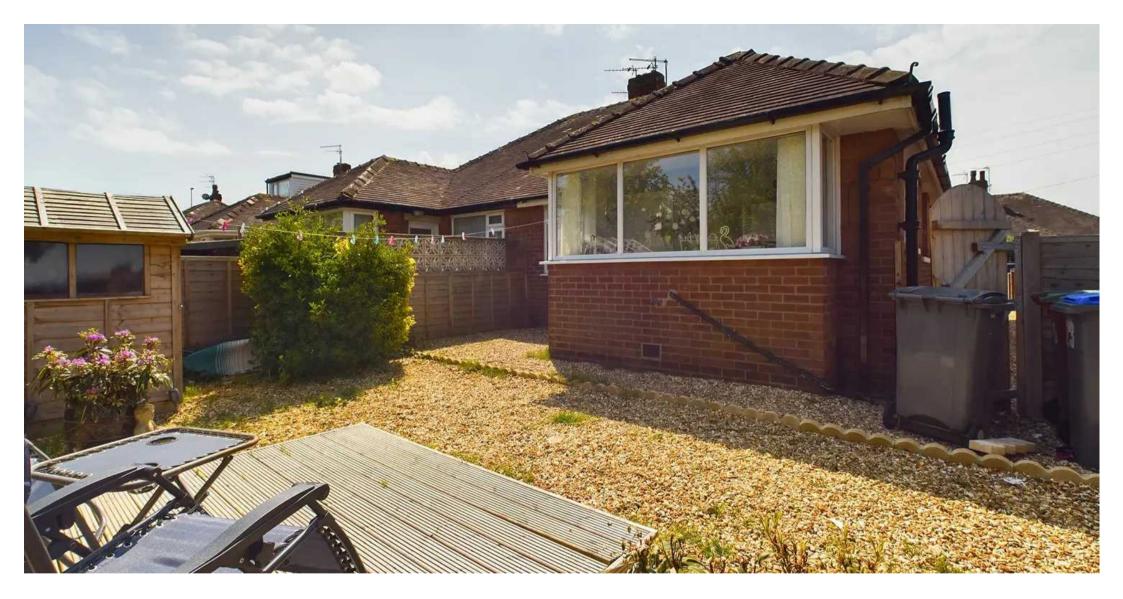

## Rear Garden

Enclosed rear garden with gravelled area and timber decking Patio.