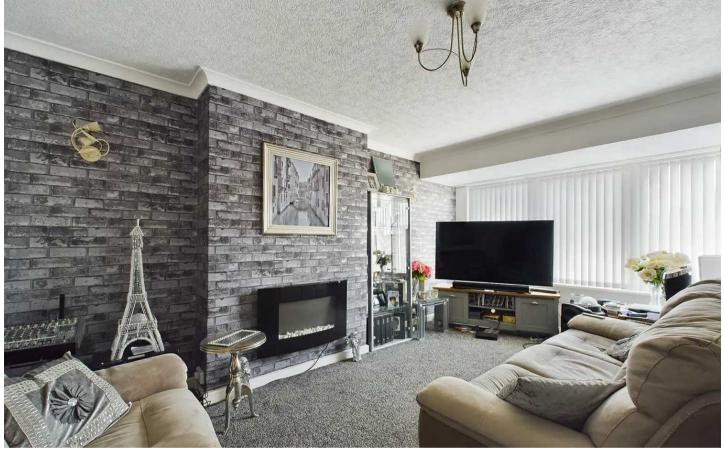

## Lounge

UPVC double glazed walk in corner bay window to the front elevation. Wall mounted electric fire, cornice style ceiling and wall mounted electric radiator.