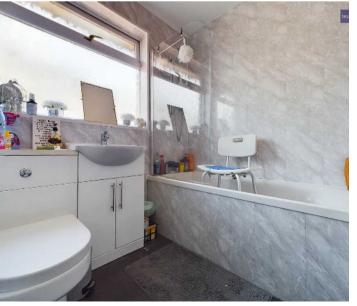

#### Bathroom

Fitted with a three-piece white suite comprising panelled bath with electric shower over and glass screen, wash hand basin with storage beneath and low flush WC. PVC panelled walls, heated towel rail, wooden laminate flooring and a UPVC double opaque glazed window to the side elevation.