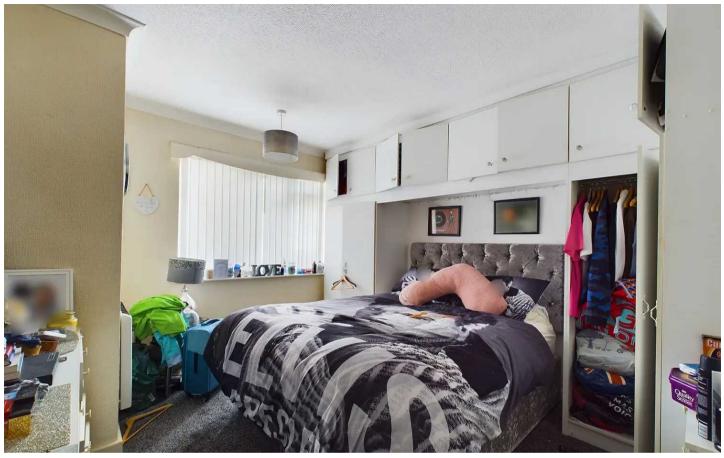

#### Bedroom 1

UPVC double glazed window to the rear elevation, fitted with a range of wardrobes with hanging rails and overhead storage and matching dressing table with drawers. Wall mounted electric radiator and cornice style ceiling.

#### Bedroom 2

UPVC double glazed window to the front elevation, cornice style ceiling and wall mounted electric radiator.