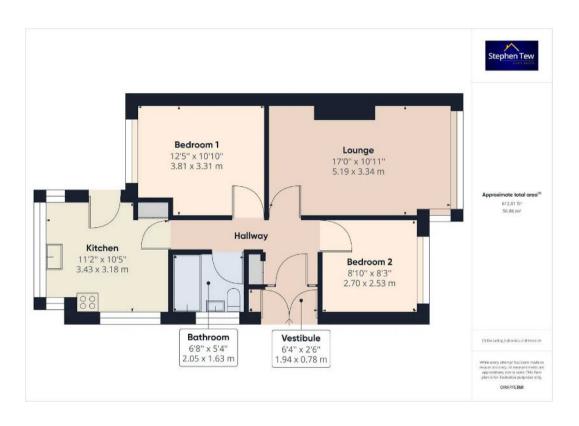

# 23 Southworth Avenue

# South Shore, Blackpool

This semi detached true bungalow is situated in a popular residential location which runs off Highfield Road conveniently placed for shops, schools, public transport, access to the motorway and other local amenities. The accommodation comprises side entrance vestibule, hallway, lounge, kitchen, two bedrooms and bathroom. The property has electric radiators and the windows are UPVC double glazed. Small enclosed rear garden. No onward chain.

#### Vestibule

Approached via double entrance door, tiled floor with mat well, built in meter cupboard and door leading into;

# Hallway

L-shaped entrance hall with built-in cloak cupboard and access to the loft.

## Lounge

UPVC double glazed walk in corner bay window to the front elevation. Wall mounted electric fire, cornice style ceiling and wall mounted electric radiator.

#### Kitchen

Fitted with a matching range of white base and eye level units with drawers and round edged worktops, single drainer stainless steel sink with mixer tap, space for cooker and fridge freezer. Plumbed for automatic washing machine, built-in storage cupboard. Vinyl floor covering, UPVC double opaque glazed window to the side elevation and a UPVC double glazed bay window to the rear. UPVC double glazed door leads to the garden.

#### Bedroom 1

UPVC double glazed window to the rear elevation, fitted with a range of wardrobes with hanging rails and overhead storage and matching dressing table with drawers. Wall mounted electric radiator and cornice style ceiling.

#### Bedroom 2

UPVC double glazed window to the front elevation, cornice style ceiling and wall mounted electric radiator.

#### Bathroom

Fitted with a three-piece white suite comprising panelled bath with electric shower over and glass screen, wash hand basin with storage beneath and low flush WC. PVC panelled walls, heated towel rail, wooden laminate flooring and a UPVC double opaque glazed window to the side elevation.