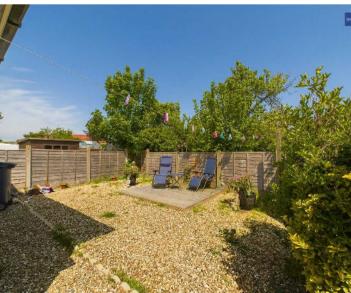

## Rear Garden

Enclosed rear garden with gravelled area and timber decking Patio.