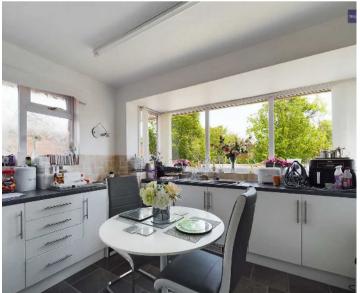

#### Kitchen

Fitted with a matching range of white base and eye level units with drawers and round edged worktops, single drainer stainless steel sink with mixer tap, space for cooker and fridge freezer. Plumbed for automatic washing machine, built-in storage cupboard. Vinyl floor covering, UPVC double opaque glazed window to the side elevation and a UPVC double glazed bay window to the rear. UPVC double glazed door leads to the garden.