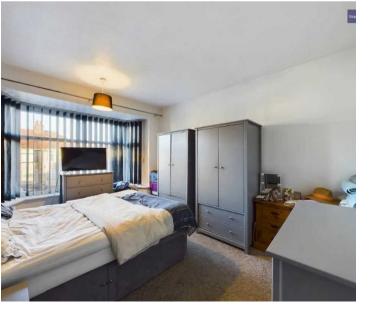

#### Bedroom 1

uPVC Double Glazed bay window to the front elevation, radiator.

## Bedroom 3

Feature uPVC Double Glazed bay window to front, radiator.