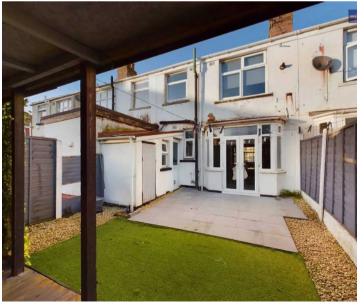

# Lounge / Diner

UPVC double glazed bay window to the front elevation, radiator, uPVC double glazed patio doors to the rear opening up to the garden.

# GARDEN

Enclosed landscaped south facing rear garden with paved patio area and artificial turf.