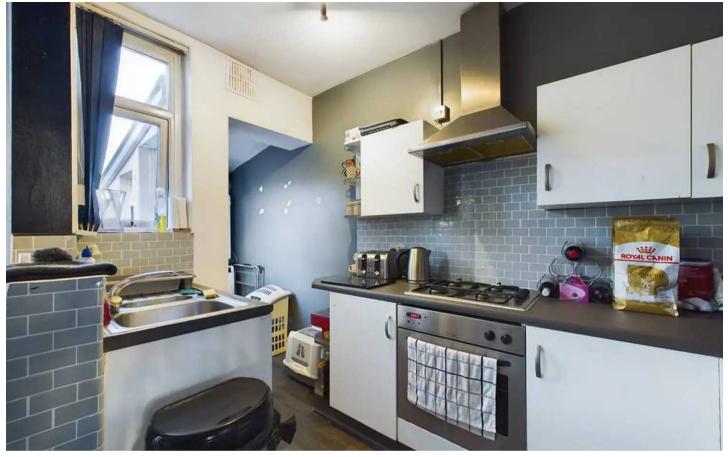

## Kitchen

Opening up from the dining room. Matching range of base and eye level units and fitted worktops. One and half stainless steel sink with single drainer and mixer tap. Built-in electric oven with 4 ring gas hob with extractor over. Space for fridge / freezer. Vinyl flooring. UPVC double glazed window.