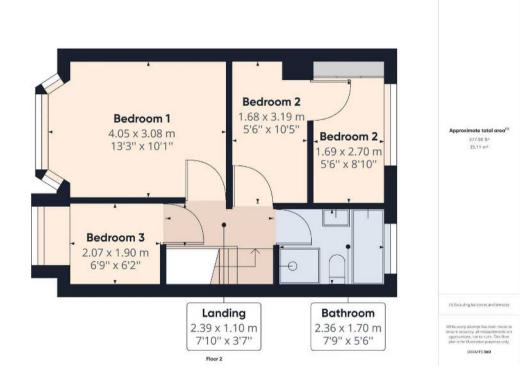

## First Floor Landing

Access to loft.

#### Bedroom 1

uPVC Double Glazed bay window to the front elevation, radiator.

#### Bedroom 2

UPVC Double Glazed window to the rear, built in storage cupboard housing combination boiler, radiator.

## Bedroom 3

Feature uPVC Double Glazed bay window to front, radiator.

#### Bathroom

Fitted with a four piece white suite comprising of panelled bath, corner shower enclosure, pedestal wash hand basin and low flush wc. Full height tiling to all walls. Heated towel rail. UPVC Double glazed window to rear.