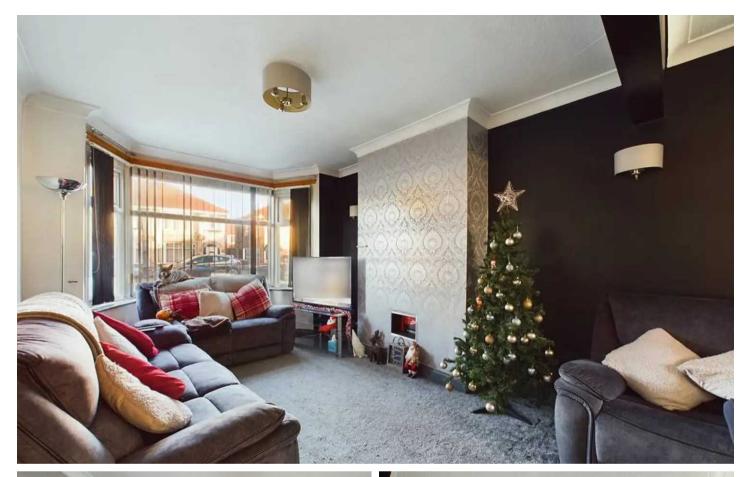

# Lounge / Diner

UPVC double glazed bay window to the front elevation, radiator, uPVC double glazed patio doors to the rear opening up to the garden.