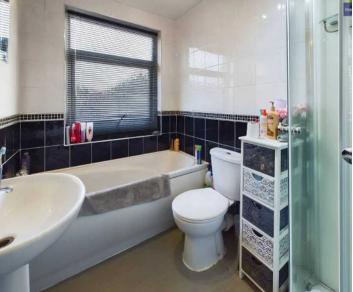

#### Bathroom

Fitted with a four piece white suite comprising of panelled bath, corner shower enclosure, pedestal wash hand basin and low flush wc. Full height tiling to all walls. Heated towel rail. UPVC Double glazed window to rear.