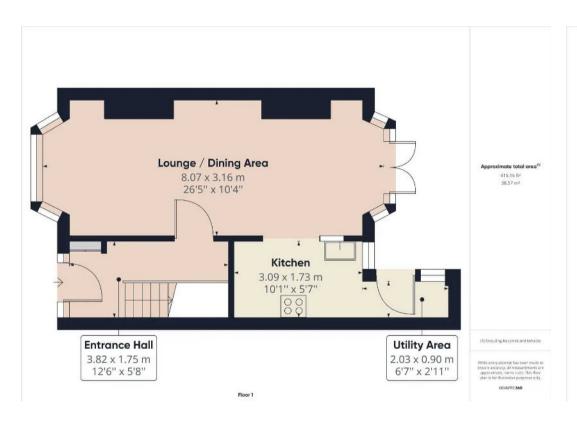

## **Entrance Hall**

Built-in meter cupboard and built-in cloak / storage cupboard. Vinyl flooring. under stairs storage cupboard.

# Lounge / Diner

UPVC double glazed bay window to the front elevation, radiator, uPVC double glazed patio doors to the rear opening up to the garden.

## Kitchen

Opening up from the dining room. Matching range of base and eye level units and fitted worktops. One and half stainless steel sink with single drainer and mixer tap. Built-in electric oven with 4 ring gas hob with extractor over. Space for fridge / freezer. Vinyl flooring. UPVC double glazed window.

# **Utility Area**

Plumbing for automatic washing machine. UPVC double glazed door leading to the garden.