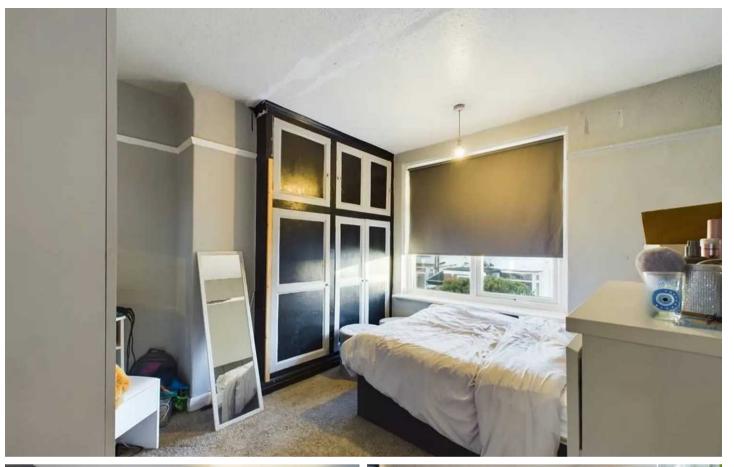

#### Bedroom 1

uPVC Double Glazed bay window to the front elevation, radiator.

## Bedroom 3

Feature uPVC Double Glazed bay window to front, radiator.