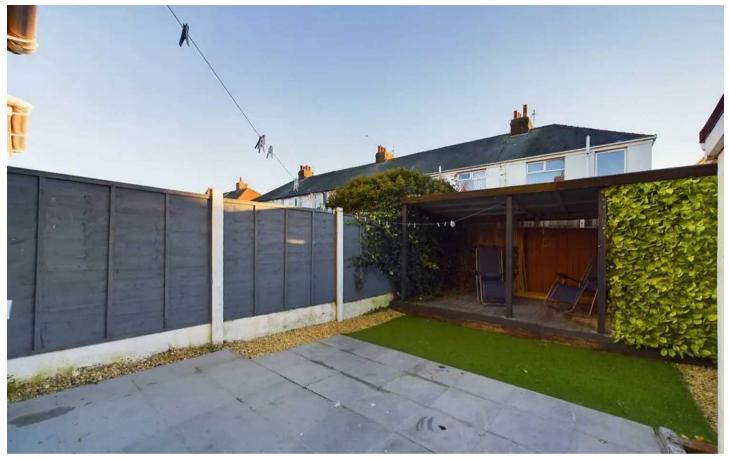

# GARDEN

Enclosed landscaped south facing rear garden with paved patio area and artificial turf.