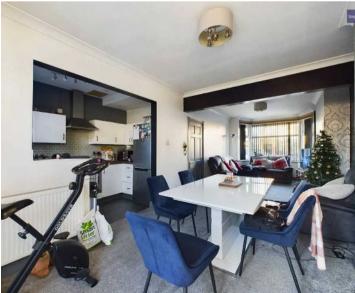

# Lounge / Diner

UPVC double glazed bay window to the front elevation, radiator, uPVC double glazed patio doors to the rear opening up to the garden.

## Kitchen

Opening up from the dining room. Matching range of base and eye level units and fitted worktops. One and half stainless steel sink with single drainer and mixer tap. Built-in electric oven with 4 ring gas hob with extractor over. Space for fridge / freezer. Vinyl flooring. UPVC double glazed window.