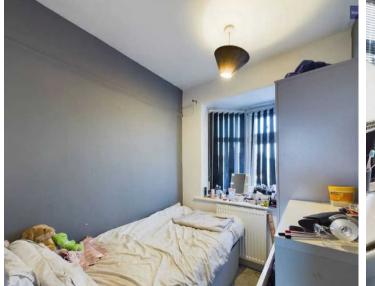

#### Bedroom 2

UPVC Double Glazed window to the rear, built in storage cupboard housing combination boiler, radiator.