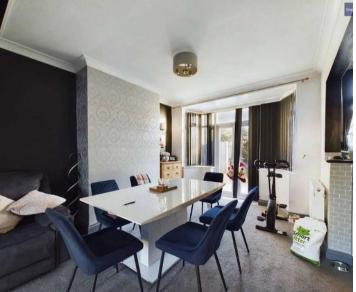

# Lounge / Diner

UPVC double glazed bay window to the front elevation, radiator, uPVC double glazed patio doors to the rear opening up to the garden.