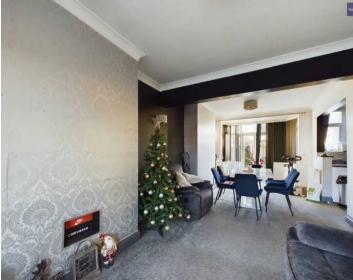

# Lounge / Diner

UPVC double glazed bay window to the front elevation, radiator, uPVC double glazed patio doors to the rear opening up to the garden.

## Kitchen

Opening up from the dining room. Matching range of base and eye level units and fitted worktops. One and half stainless steel sink with single drainer and mixer tap. Built-in electric oven with 4 ring gas hob with extractor over. Space for fridge / freezer. Vinyl flooring. UPVC double glazed window.