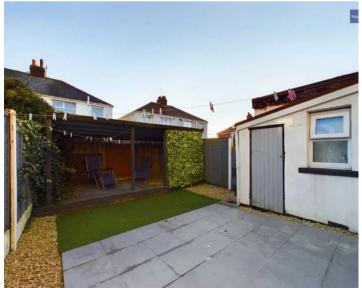

# GARDEN

Enclosed landscaped south facing rear garden with paved patio area and artificial turf.

# OFF ROAD

1 Parking Space

Off Road parking to the front of the property.