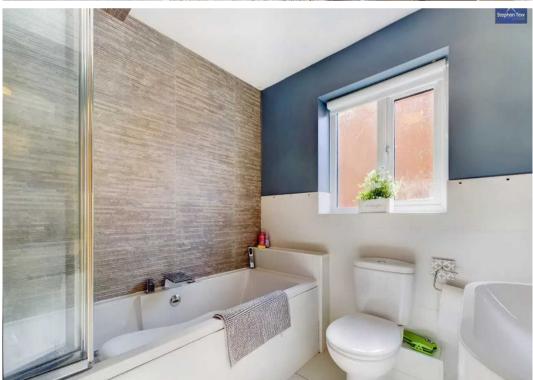

### **Bathroom**

Three piece family bathroom with low flush WC, wash basin with built in under the sink storage unit, bath and overhead shower. Tiled floor, heated towel rail