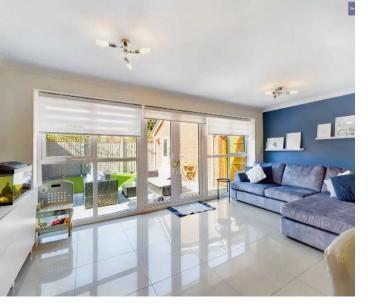

## Dining Kitchen / Living Room

Open plan kitchen/diner/living area with a range of matching base and eye level units and worktops. Integrated electric oven and four ring gas hob with extractor hood, dishwasher, fridge freezer, microwave and and and a half bowl stainless steel sink. Island with room for seating and built in drawers for storage. Tiled floor, radiators and uPVC double glazed patio doors with side windows leading onto the garden.