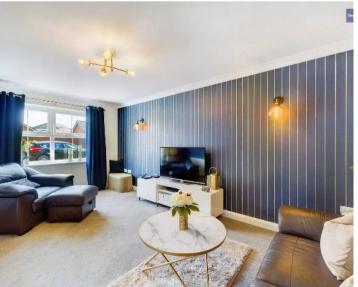

## Lounge

UPVC double glazed window to the front elevation, radiator and cornice style ceiling.