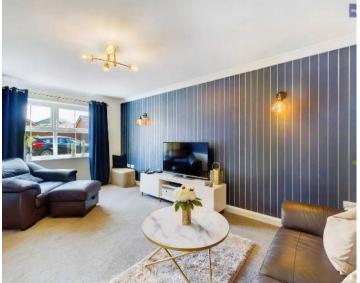

## Lounge

UPVC double glazed window to the front elevation, radiator and cornice style ceiling.