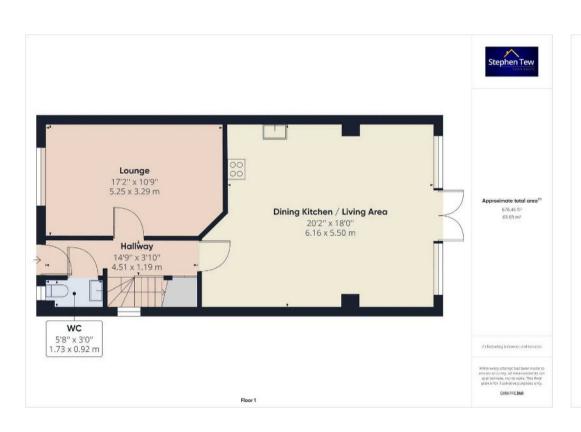

### **Entrance hall**

Tiled floor, radiator, under stairs storage.

## WC

**GF WC** 

## Lounge

UPVC double glazed window to the front elevation, radiator and cornice style ceiling.

## Dining Kitchen / Living Room

Open plan kitchen/diner/living area with a range of matching base and eye level units and worktops. Integrated electric oven and four ring gas hob with extractor hood, dishwasher, fridge freezer, microwave and and and a half bowl stainless steel sink. Island with room for seating and built in drawers for storage. Tiled floor, radiators and uPVC double glazed patio doors with side windows leading onto the garden.