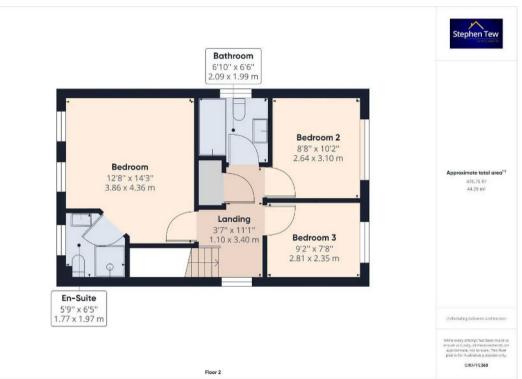

## Landing

Storage cupboard and access to the loft.

### Bedroom 1

UPVC double glazed windows to the front elevation, wall mounted vertical radiator and door leading into en-suite.

### **En Suite**

Three piece en-suite with shower, low flush WC and wash basin with under the sink storage cupboard. UPVC double glazed window and radiator.

## Bedroom 2

UPVC double glazed window to the rear elevation, radiator

## Bedroom 3

UPVC double glazed window to the rear elevation, radiator

### **Bathroom**

Three piece family bathroom with low flush WC, wash basin with built in under the sink storage unit, bath and overhead shower. Tiled floor, heated towel rail