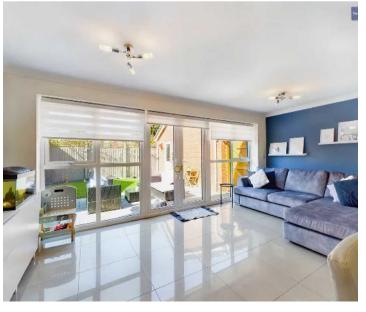

## Dining Kitchen / Living Room

Open plan kitchen/diner/living area with a range of matching base and eye level units and worktops. Integrated electric oven and four ring gas hob with extractor hood, dishwasher, fridge freezer, microwave and and and a half bowl stainless steel sink. Island with room for seating and built in drawers for storage. Tiled floor, radiators and uPVC double glazed patio doors with side windows leading onto the garden.