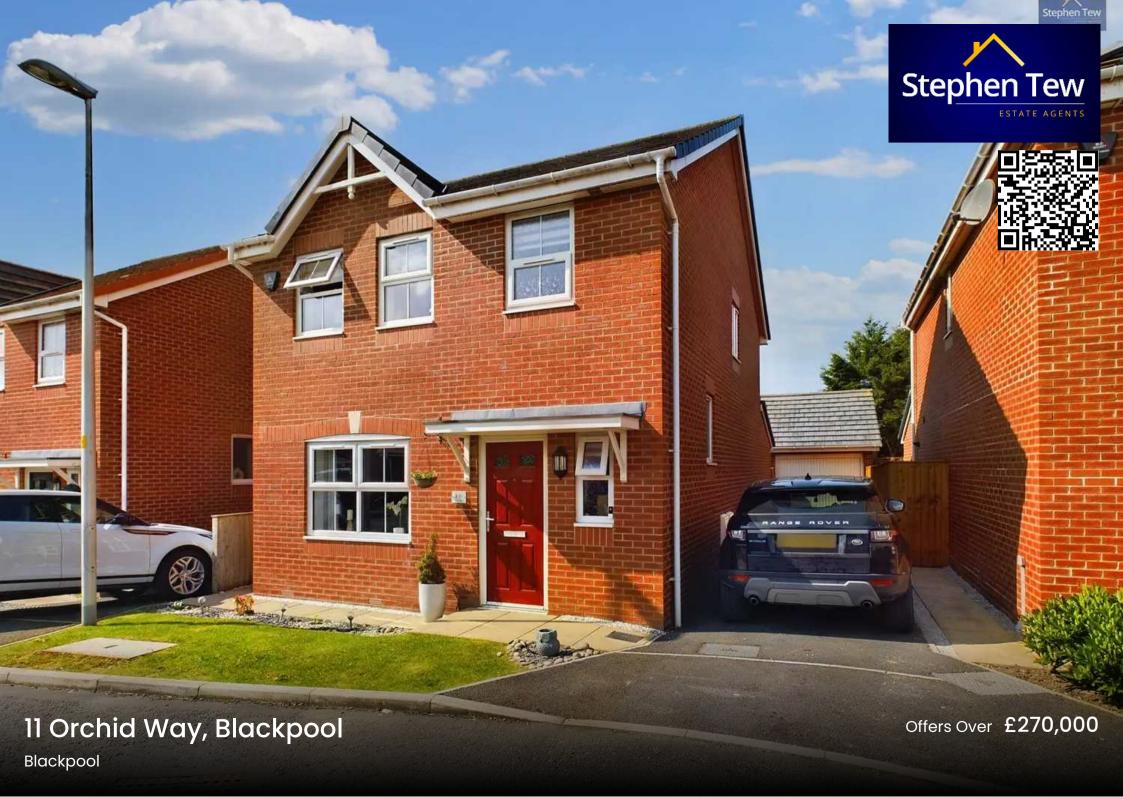

## 11 Orchid Way

## Blackpool, Blackpool

Well presented and modern three bedroom detached family home offering spacious living accommodation, situated on the ever popular Magnolia Point residential development just off Midgeland Road being situated within close proximity of many amenities, schools and transport links. The impressive accommodation consists of entrance hallway, downstairs WC, lounge and spacious open plan kitchen/diner/living area to the ground floor. Upstairs there are three bedrooms, one of which being the master featuring an en-suite shower room, and three piece family bathroom suite. Externally there is an enclosed West facing rear garden, detached garage with electric and lighting and off road parking for multiple cars. Viewing is highly recommended to appreciate the accommodation on offer.

## FRONT GARDEN

Open plan laid to lawn front garden area with driveway providing off road parking, leading to Garage.