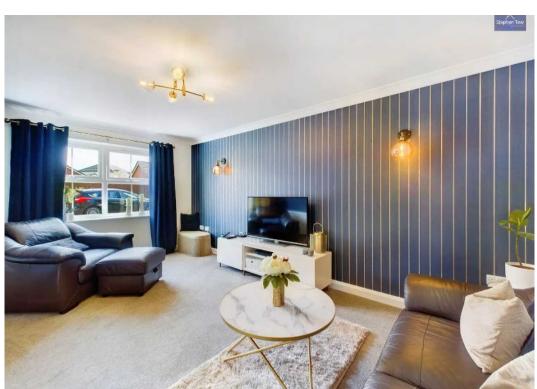

## Lounge

UPVC double glazed window to the front elevation, radiator and cornice style ceiling.