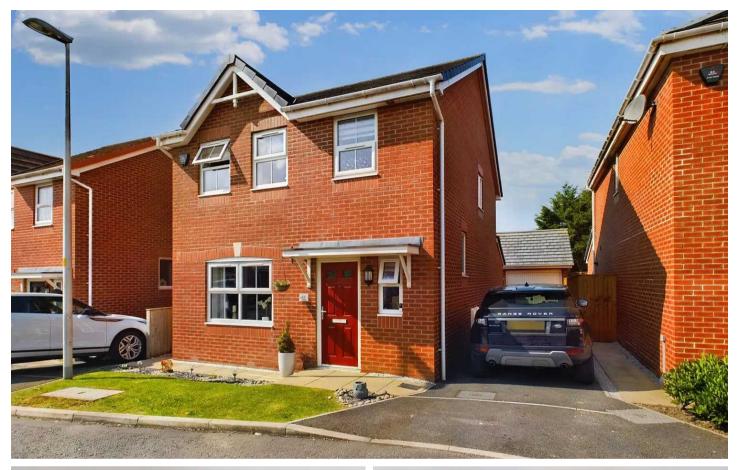

## 11 Orchid Way

## Blackpool, Blackpool

Well presented and modern three bedroom detached family home offering spacious living accommodation, situated on the ever popular Magnolia Point residential development just off Midgeland Road being situated within close proximity of many amenities, schools and transport links. The impressive accommodation consists of entrance hallway, downstairs WC, lounge and spacious open plan kitchen/diner/living area to the ground floor. Upstairs there are three bedrooms, one of which being the master featuring an en-suite shower room, and three piece family bathroom suite. Externally there is an enclosed West facing rear garden, detached garage with electric and lighting and off road parking for multiple cars. Viewing is highly recommended to appreciate the accommodation on offer.

## FRONT GARDEN

Open plan laid to lawn front garden area with driveway providing off road parking, leading to Garage.

## GARAGE

Single Garage

## OFF ROAD

1 Parking Space