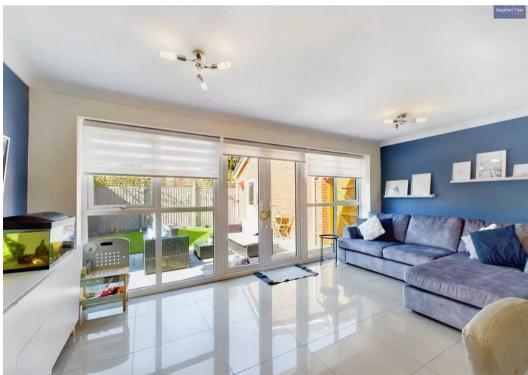

## Dining Kitchen / Living Room

Open plan kitchen/diner/living area with a range of matching base and eye level units and worktops. Integrated electric oven and four ring gas hob with extractor hood, dishwasher, fridge freezer, microwave and and and a half bowl stainless steel sink. Island with room for seating and built in drawers for storage. Tiled floor, radiators and uPVC double glazed patio doors with side windows leading onto the garden.

## **REAR GARDEN**

Enclosed garden to the rear with artificial grass, flag stone patio area and access to the garage.