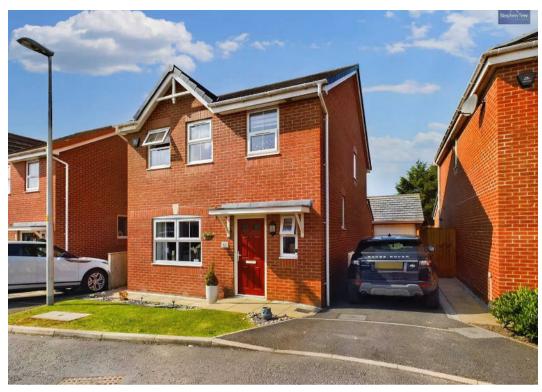

## 11 Orchid Way

## Blackpool, Blackpool

Well presented and modern three bedroom detached family home offering spacious living accommodation, situated on the ever popular Magnolia Point residential development just off Midgeland Road being situated within close proximity of many amenities, schools and transport links. The impressive accommodation consists of entrance hallway, downstairs WC, lounge and spacious open plan kitchen/diner/living area to the ground floor. Upstairs there are three bedrooms, one of which being the master featuring an en-suite shower room, and three piece family bathroom suite. Externally there is an enclosed West facing rear garden, detached garage with electric and lighting and off road parking for multiple cars. Viewing is highly recommended to appreciate the accommodation on offer.

## FRONT GARDEN

Open plan laid to lawn front garden area with driveway providing off road parking, leading to Garage.

## OFF ROAD

1 Parking Space