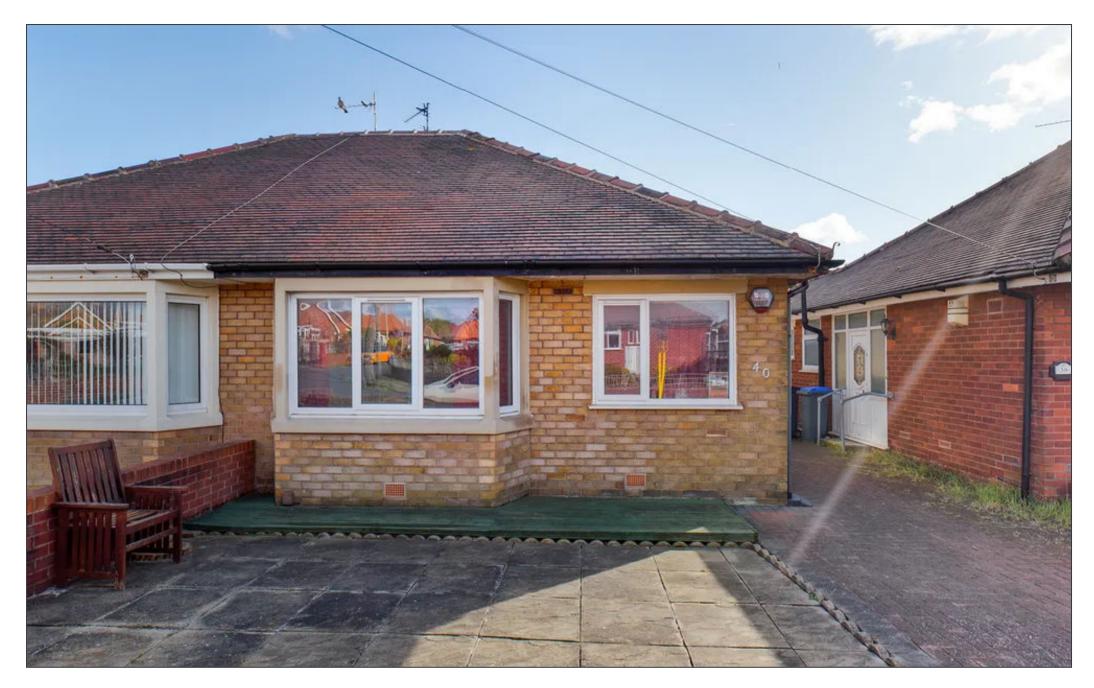

Annan Crescent, Blackpool, FY4

£130,000 Offers Over

## **Property Description**

Semi Detached True Bungalow situated in a convenient location. The accommodation comprises, Entrance Hall, Lounge, Dining Area, Fitted Kitchen, 2 Bedrooms, Bathroom, Gas Central Heating, uPVC Double Glazing, Enclosed Garden, Garage.