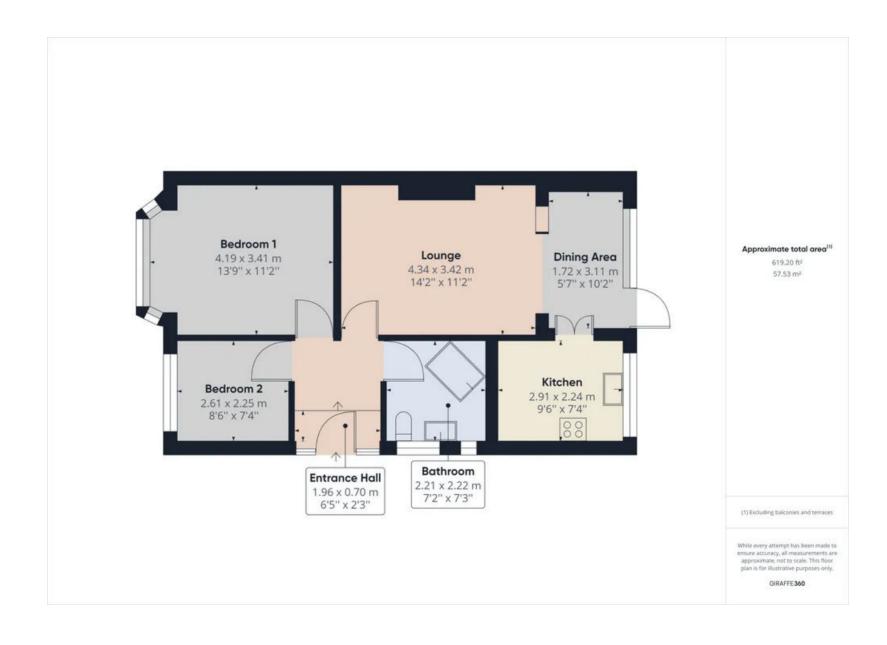

Annan Crescent, Blackpool, FY4

£130,000 Offers Over



## **Property Description**

Semi Detached True Bungalow situated in a convenient location. The accommodation comprises, Entrance Hall, Lounge, Dining Area, Fitted Kitchen, 2 Bedrooms, Bathroom, Gas Central Heating, uPVC Double Glazing, Enclosed Garden, Garage.

EPC Rating: D





#### **Rooms**

Entrance Hall Bedroom 1

Lounge Bedroom 2

Dining Area Bathroom

Kitchen

### **External Areas**

Garden

**Garage**Single Garage

**On Road** 



Stephen Tew Estate Agents info@stephentew.co.uk



# **Ground Floor**



#### **Stephen Tew Estate Agents**

01253 401111

info@stephentew.co.uk