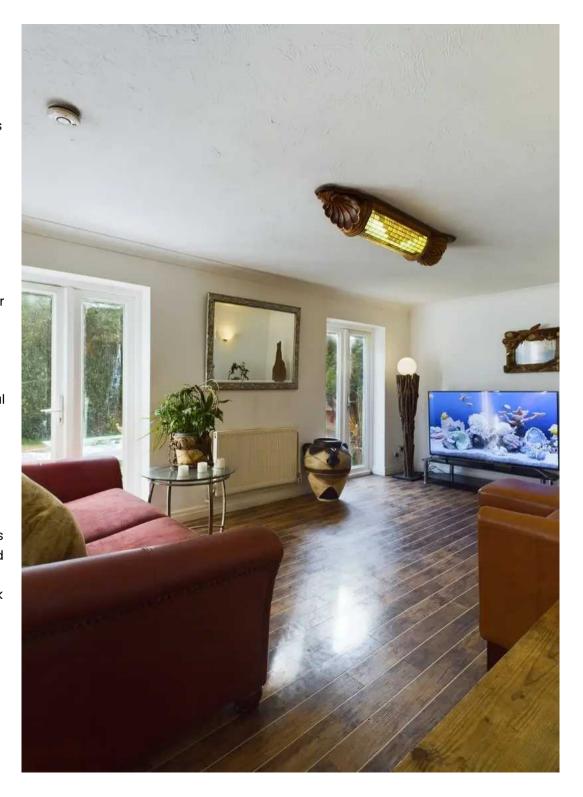

As you step inside, you are greeted by a welcoming entrance hall that leads to the various living areas. The ground floor comprises a generous living room, perfect for family gatherings or entertaining guests. The modern kitchen and dining area provide a stylish space for cooking and enjoying meals together. Upstairs, there are four well-proportioned bedrooms, offering plenty of space for a growing family. The master bedroom features an en-suite bathroom, adding a touch of luxury to your daily routine.

### Lounge

18' 10" x 11' 5" (5.75m x 3.48m)

Two UPVC double glazed patio doors leading onto the rear garden, radiator. Archway leading open-plan dining area.