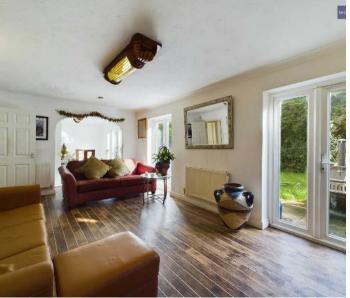

### Lounge

18' 10" x 11' 5" (5.75m x 3.48m)

Two UPVC double glazed patio doors leading onto the rear garden, radiator. Archway leading open-plan dining area.

# **Dining Room**

11' 7" x 8' 11" (3.54m x 2.71m)

UPVC double glazed sliding door leading onto rear garden, radiator.