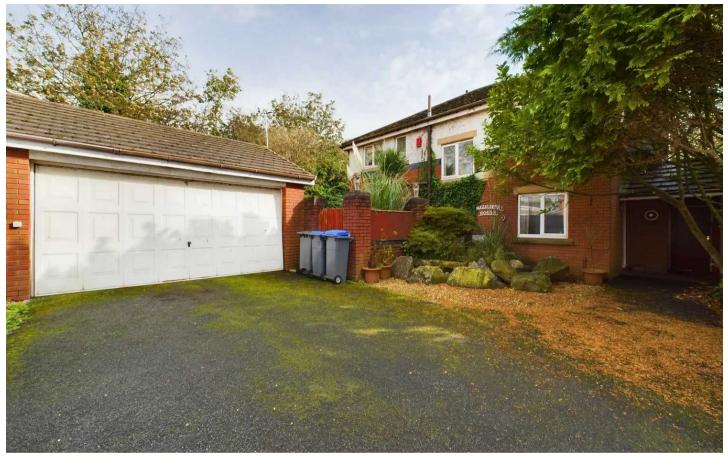

One of the highlights of this property is the remarkable outside space. The non-overlooked enclosed wrap around south facing rear garden provides a peaceful and private haven to relax and unwind. The garden also provides access to the detached double garage, ensuring convenience and security for your vehicles. Additionally, a driveway provides ample off-road parking, offering space for multiple vehicles.

# OFF ROAD

3 Parking Spaces

Driveway providing ample off road parking.

# GARAGE

Double Garage

Detached Double Garage.