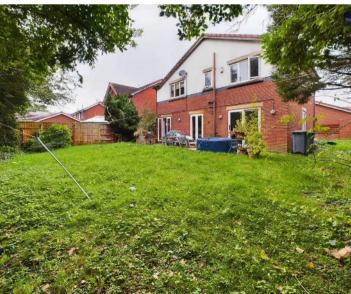

One of the highlights of this property is the remarkable outside space. The non-overlooked enclosed wrap around south facing rear garden provides a peaceful and private haven to relax and unwind. The garden also provides access to the detached double garage, ensuring convenience and security for your vehicles. Additionally, a driveway provides ample off-road parking, offering space for multiple vehicles.

# REAR GARDEN

Non-overlooked enclosed wrap around South facing rear garden, access to detached double garage.