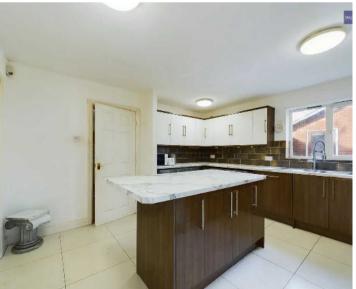

#### Kitchen

13' 4" x 13' 1" (4.07m x 3.98m)

Fitted with a range of stylish two-tone base and wall units and island, integrated oven and four ring gas hob with extractor hood over, plumbing for washing machine and dryer integrated fridge and freezer, integrated dishwasher. UPVC double glazed window to the front elevation, UPVC double glazed patio door leading onto side garden. Radiator.