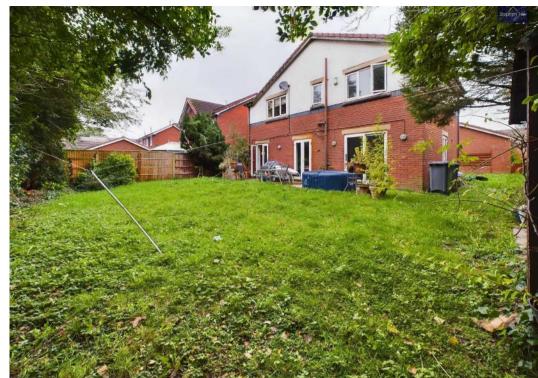

One of the highlights of this property is the remarkable outside space. The non-overlooked enclosed wrap around south facing rear garden provides a peaceful and private haven to relax and unwind. The garden also provides access to the detached double garage, ensuring convenience and security for your vehicles. Additionally, a driveway provides ample off-road parking, offering space for multiple vehicles.

# REAR GARDEN

Non-overlooked enclosed wrap around South facing rear garden, access to detached double garage.