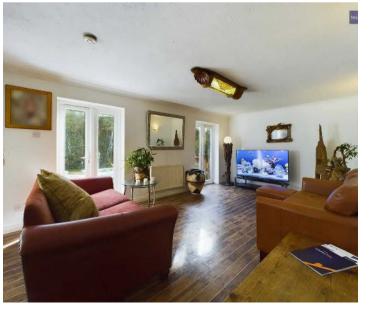

As you step inside, you are greeted by a welcoming entrance hall that leads to the various living areas. The ground floor comprises a generous living room, perfect for family gatherings or entertaining guests. The modern kitchen and dining area provide a stylish space for cooking and enjoying meals together. Upstairs, there are four well-proportioned bedrooms, offering plenty of space for a growing family. The master bedroom features an en-suite bathroom, adding a touch of luxury to your daily routine.

### Lounge

18' 10" x 11' 5" (5.75m x 3.48m)

Two UPVC double glazed patio doors leading onto the rear garden, radiator. Archway leading open-plan dining area.