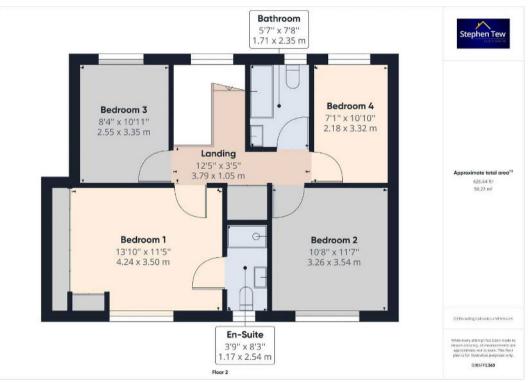

# Landing

Leading to bedrooms and bathroom.

#### Bedroom 1

13' 11" x 11' 6" (4.24m x 3.50m)

UPVC double glazed window to the rear elevation, fitted wardrobes, radiator. Leading onto En-Suite.

#### **En Suite**

3' 10" x 8' 4" (1.17m x 2.54m)

Tiled three piece en-suite comprising shower cubicle, low flush WC, pedestal hand wash basin, UPVC double

#### Bedroom 2

10' 8" x 11' 7" (3.26m x 3.54m)

UPVC double glazed window to the rear elevation, radiator.

#### Bedroom 3

8' 4" x 11' 0" (2.55m x 3.35m)

UPVC double glazed window to the front elevation, radiator.

#### Bedroom 4

7' 2" x 10' 11" (2.18m x 3.32m)

UPVC double glazed window to the front elevation, radiator.

#### **Bathroom**

5' 7" x 7' 9" (1.71m x 2.35m)

Three piece bathroom suite comprising bath with overhead shower attached, low flush WC, pedestal hand wash basin, UPVC double glazed opaque window to the front elevation, radiator.