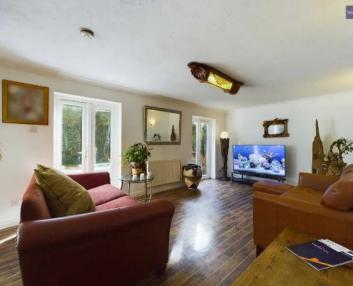

As you step inside, you are greeted by a welcoming entrance hall that leads to the various living areas. The ground floor comprises a generous living room, perfect for family gatherings or entertaining guests. The modern kitchen and dining area provide a stylish space for cooking and enjoying meals together. Upstairs, there are four well-proportioned bedrooms, offering plenty of space for a growing family. The master bedroom features an en-suite bathroom, adding a touch of luxury to your daily routine.

### Lounge

18' 10" x 11' 5" (5.75m x 3.48m)

Two UPVC double glazed patio doors leading onto the rear garden, radiator. Archway leading open-plan dining area.