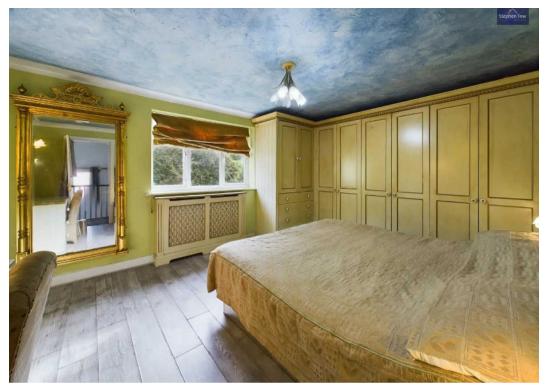

#### Bedroom 1

13' 11" x 11' 6" (4.24m x 3.50m)

UPVC double glazed window to the rear elevation, fitted wardrobes, radiator. Leading onto En-Suite.