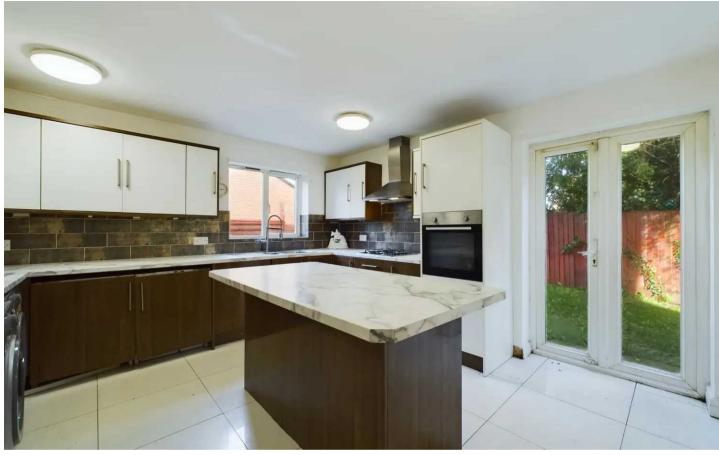

#### Kitchen

13' 4" x 13' 1" (4.07m x 3.98m)

Fitted with a range of stylish two-tone base and wall units and island, integrated oven and four ring gas hob with extractor hood over, plumbing for washing machine and dryer integrated fridge and freezer, integrated dishwasher. UPVC double glazed window to the front elevation, UPVC double glazed patio door leading onto side garden. Radiator.