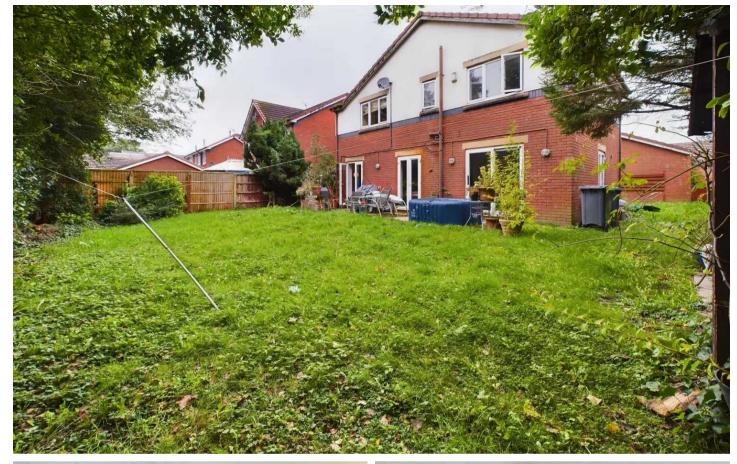

One of the highlights of this property is the remarkable outside space. The non-overlooked enclosed wrap around south facing rear garden provides a peaceful and private haven to relax and unwind. The garden also provides access to the detached double garage, ensuring convenience and security for your vehicles. Additionally, a driveway provides ample off-road parking, offering space for multiple vehicles.

# REAR GARDEN

Non-overlooked enclosed wrap around South facing rear garden, access to detached double garage.