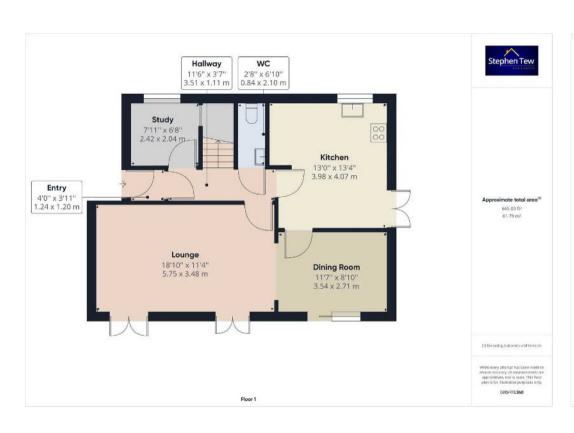

#### Hallway

11' 6" x 3' 8" (3.51m x 1.11m)

Leading to lounge/diner, study, downstairs WC. and kitchen.

### Lounge

18' 10" x 11' 5" (5.75m x 3.48m)

Two UPVC double glazed patio doors leading onto the rear garden, radiator. Archway leading open-plan dining area.

# **Dining Room**

11' 7" x 8' 11" (3.54m x 2.71m)

UPVC double glazed sliding door leading onto rear garden, radiator.

# Study

7' 11" x 6' 8" (2.42m x 2.04m)

UPVC double glazed window to the front elevation, radiator. Under stairs storage.

#### Kitchen

13' 4" x 13' 1" (4.07m x 3.98m)

Fitted with a range of stylish two-tone base and wall units and island, integrated oven and four ring gas hob with extractor hood over, plumbing for washing machine and dryer integrated fridge and freezer, integrated dishwasher. UPVC double glazed window to the front elevation, UPVC double glazed patio door leading onto side garden. Radiator.