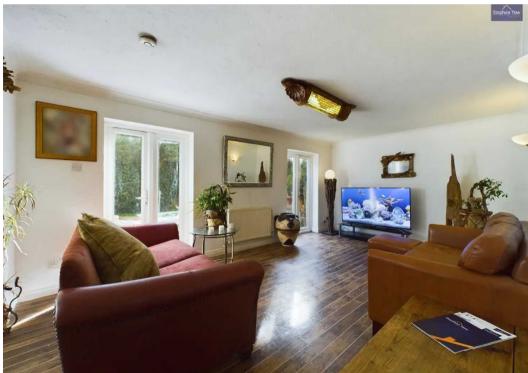

### Lounge

18' 10" x 11' 5" (5.75m x 3.48m)

Two UPVC double glazed patio doors leading onto the rear garden, radiator. Archway leading open-plan dining area.