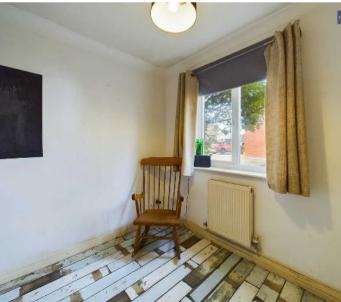

# Study

7' 11" x 6' 8" (2.42m x 2.04m)

UPVC double glazed window to the front elevation, radiator. Under stairs storage.

#### Study

7' 11" x 6' 8" (2.42m x 2.04m)

UPVC double glazed window to the front elevation, radiator. Under stairs storage.