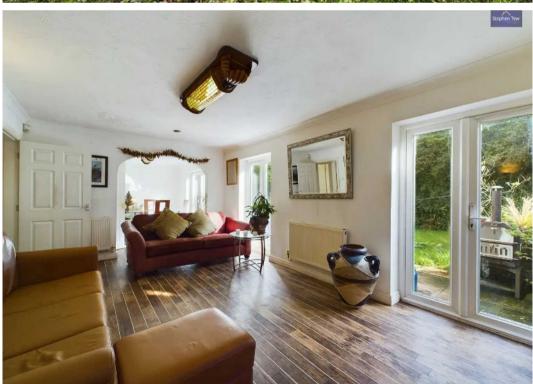

### Lounge

18' 10" x 11' 5" (5.75m x 3.48m)

Two UPVC double glazed patio doors leading onto the rear garden, radiator. Archway leading open-plan dining area.