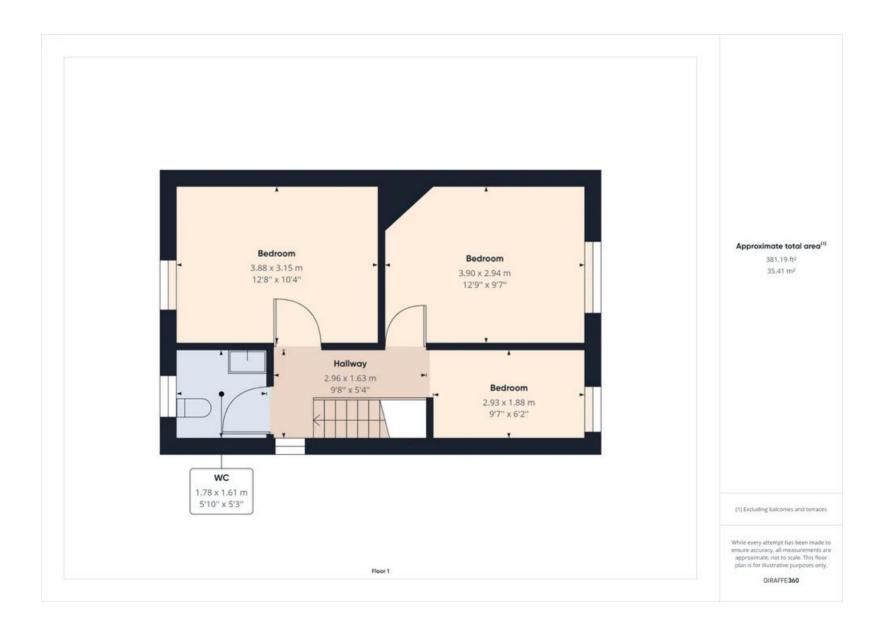

### Bloomfield Road, Blackpool, FY1

£90,000 Offers Over



### **Property Description**

EPC Rating: F















#### Stephen Tew Estate Agents

#### info@stephentew.co.uk



## **Ground Floor**



## **First Floor**



# All



#### **Stephen Tew Estate Agents**

01253 401111

info@stephentew.co.uk



These particulars are intended to give a fair and reliable description of the property but no responsibility for any inaccuracy or error can be accepted and do not constitute an offer or contract. We have not tested any services or appliances (including central heating if fitted) referred to in these particulars and the purchasers are advised to satisfy themselves as to the working order and condition. If a property is unoccupied at any time there may be reconnection charges for any switched off/disconnected or drained services or appliances - All measurements