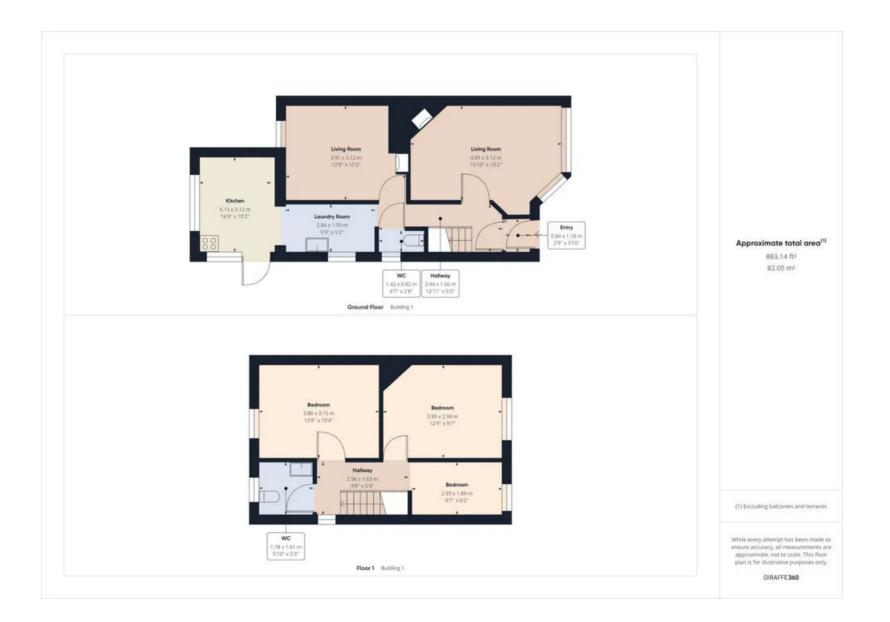

### Bloomfield Road, Blackpool, FY1

£90,000 Offers Over



### **Property Description**

EPC Rating: F















#### Stephen Tew Estate Agents

#### info@stephentew.co.uk



## **Ground Floor**



## **First Floor**



# All



#### **Stephen Tew Estate Agents**

01253 401111

info@stephentew.co.uk



These particulars are intended to give a fair and reliable description of the property but no responsibility for any inaccuracy or error can be accepted and do not constitute an offer or contract. We have not tested any services or appliances (including central heating if fitted) referred to in these particulars and the purchasers are advised to satisfy themselves as to the working order and condition. If a property is unoccupied at any time there may be reconnection charges for any switched off/disconnected or drained services or appliances - All measurements