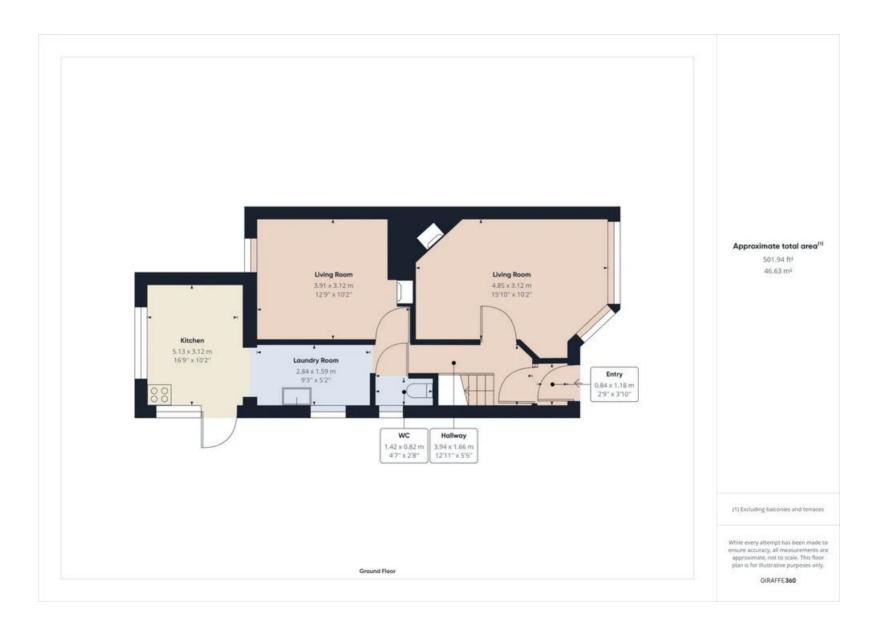

### Bloomfield Road, Blackpool, FY1

£90,000 Offers Over



### **Property Description**

EPC Rating: F















#### Stephen Tew Estate Agents

#### info@stephentew.co.uk



## **Ground Floor**



## **First Floor**



# All



#### **Stephen Tew Estate Agents**

01253 401111

info@stephentew.co.uk



These particulars are intended to give a fair and reliable description of the property but no responsibility for any inaccuracy or error can be accepted and do not constitute an offer or contract. We have not tested any services or appliances (including central heating if fitted) referred to in these particulars and the purchasers are advised to satisfy themselves as to the working order and condition. If a property is unoccupied at any time there may be reconnection charges for any switched off/disconnected or drained services or appliances - All measurements