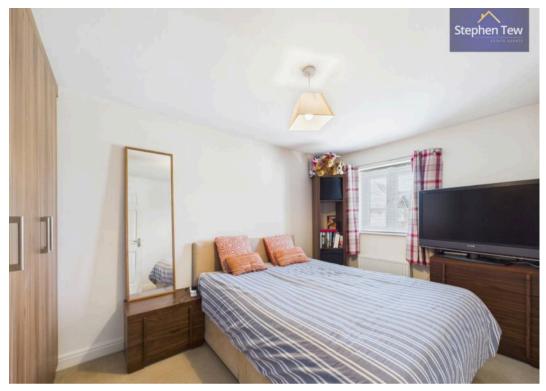

**Ground Floor WC** 7' 6" x 2' 9" (2.29m x 0.84m)

**Landing** 4' 10" x 9' 8" (1.48m x 2.95m)

**Bedroom 1** 10' 9" x 12' 6" (3.27m x 3.81m)

**En-suite** 6' 10" x 6' 7" (2.08m x 2.00m)

**Bedroom 2** 9' 11" x 10' 8" (3.01m x 3.25m)