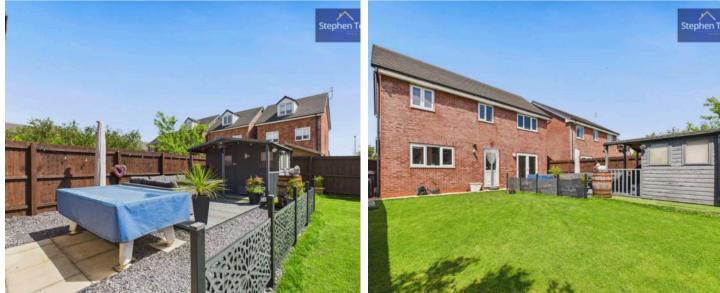

Ascend the stairs to discover four well-appointed bedrooms, including an ensuite to the master, and fitted wardrobes to two of the bedrooms, and a four piece suite family bathroom.

The outside space of this property epitomises the hallmark of luxurious living. The south-facing enclosed garden boasts a meticulously manicured lawn, accented by paving stones, leading to a wooden decking area ideal for lounging and entertaining. Enhancing this outdoor space is a wooden outdoor bar/storage shed, complete with power and electric heating. Additional highlights include a garage and off-road parking for two cars with an electric charging point.

#### **REAR GARDEN**

South facing enclosed garden to the rear with laid to lawn, paving stones, wooden decking area with wooden outdoor bar/storage shed boasting power and electric heating.