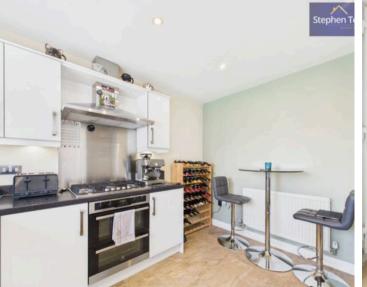

The property's inviting layout comprises a hallway, lounge, dining room, kitchen, utility room, and a convenient ground floor WC. The modern kitchen boasts integrated appliances, such as a fridge, freezer, 5-ring gas hob, double oven, and dishwasher, while the patio doors in the dining room beckon you to enjoy al fresco dining in the large, south-facing garden.

Hallway 18' 9" x 3' 11" (5.71m x 1.20m)

**Lounge** 16' 8" x 10' 7" (5.09m x 3.23m)

**Dining Room** 9' 2" x 10' 4" (2.80m x 3.16m)

**Kitchen** 11' 2" x 10' 0" (3.40m x 3.05m)

Utility Room 5' 9" x 6' 0" (1.74m x 1.82m)