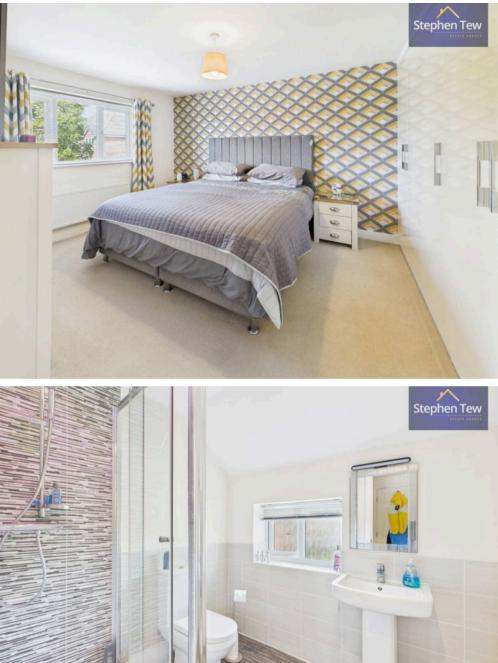

Ascend the stairs to discover four well-appointed bedrooms, including an ensuite to the master, and fitted wardrobes to two of the bedrooms, and a four piece suite family bathroom.

The outside space of this property epitomises the hallmark of luxurious living. The south-facing enclosed garden boasts a meticulously manicured lawn, accented by paving stones, leading to a wooden decking area ideal for lounging and entertaining. Enhancing this outdoor space is a wooden outdoor bar/storage shed, complete with power and electric heating. Additional highlights include a garage and off-road parking for two cars with an electric charging point.

**Ground Floor WC** 7' 6" x 2' 9" (2.29m x 0.84m)

**Landing** 4' 10" x 9' 8" (1.48m x 2.95m)

**Bedroom 1** 10' 9" x 12' 6" (3.27m x 3.81m)

**En-suite** 6' 10" x 6' 7" (2.08m x 2.00m)

**Bedroom 2** 9' 11" x 10' 8" (3.01m x 3.25m)