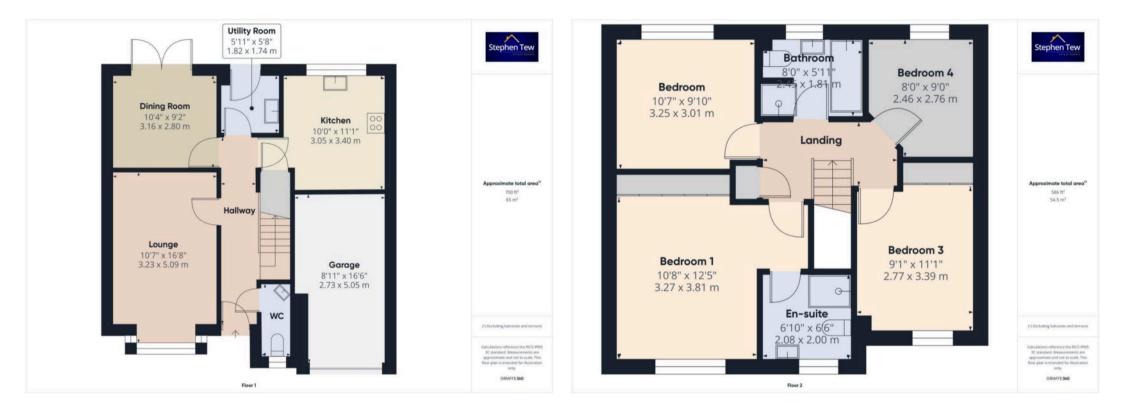

The property's inviting layout comprises a hallway, lounge, dining room, kitchen, utility room, and a convenient ground floor WC. The modern kitchen boasts integrated appliances, such as a fridge, freezer, 5-ring gas hob, double oven, and dishwasher, while the patio doors in the dining room beckon you to enjoy al fresco dining in the large, south-facing garden.

Ascend the stairs to discover four well-appointed bedrooms, including an ensuite to the master, and fitted wardrobes to two of the bedrooms, and a four piece suite family bathroom.

The outside space of this property epitomises the hallmark of luxurious living. The south-facing enclosed garden boasts a meticulously manicured lawn, accented by paving stones, leading to a wooden decking area ideal for lounging and entertaining. Enhancing this outdoor space is a wooden outdoor bar/storage shed, complete with power and electric heating. Additional highlights include a garage and off-road parking for two cars with an electric charging point.

Hallway 18' 9" x 3' 11" (5.71m x 1.20m)

**Lounge** 16' 8" x 10' 7" (5.09m x 3.23m)

**Dining Room** 9' 2" x 10' 4" (2.80m x 3.16m)

**Kitchen** 11' 2" x 10' 0" (3.40m x 3.05m)

Utility Room 5' 9" x 6' 0" (1.74m x 1.82m)

**Ground Floor WC** 7' 6" x 2' 9" (2.29m x 0.84m)

**Landing** 4' 10" x 9' 8" (1.48m x 2.95m)

**Bedroom 1** 10' 9" x 12' 6" (3.27m x 3.81m)

**En-suite** 6' 10" x 6' 7" (2.08m x 2.00m)

**Bedroom 2** 9' 11" x 10' 8" (3.01m x 3.25m)

**Bedroom 3** 11' 1" x 9' 1" (3.39m x 2.77m)

**Bedroom 4** 9' 1" x 8' 1" (2.76m x 2.46m)

Bathroom 5' 11" x 8' 0" (1.81m x 2.45m)