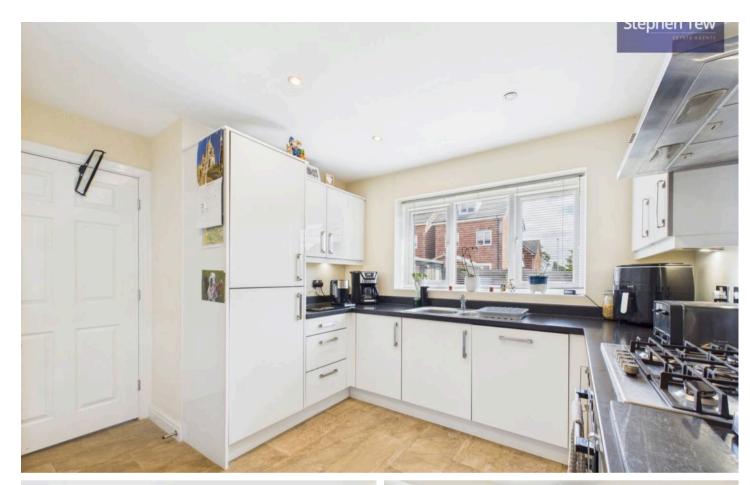

The property's inviting layout comprises a hallway, lounge, dining room, kitchen, utility room, and a convenient ground floor WC. The modern kitchen boasts integrated appliances, such as a fridge, freezer, 5-ring gas hob, double oven, and dishwasher, while the patio doors in the dining room beckon you to enjoy al fresco dining in the large, south-facing garden.

Hallway 18' 9" x 3' 11" (5.71m x 1.20m)

**Lounge** 16' 8" x 10' 7" (5.09m x 3.23m)

**Dining Room** 9' 2" x 10' 4" (2.80m x 3.16m)

**Kitchen** 11' 2" x 10' 0" (3.40m x 3.05m)

Utility Room 5' 9" x 6' 0" (1.74m x 1.82m)