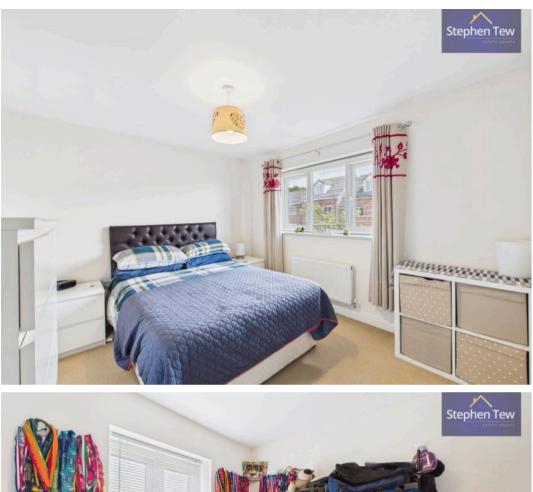

**Ground Floor WC** 7' 6" x 2' 9" (2.29m x 0.84m)

**Landing** 4' 10" x 9' 8" (1.48m x 2.95m)

**Bedroom 1** 10' 9" x 12' 6" (3.27m x 3.81m)

**En-suite** 6' 10" x 6' 7" (2.08m x 2.00m)

**Bedroom 2** 9' 11" x 10' 8" (3.01m x 3.25m)

**Bedroom 3** 11' 1" x 9' 1" (3.39m x 2.77m)

**Bedroom 4** 9' 1" x 8' 1" (2.76m x 2.46m)

Bathroom 5' 11" x 8' 0" (1.81m x 2.45m)