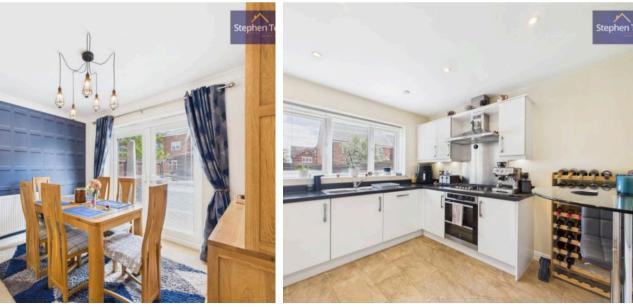

The property's inviting layout comprises a hallway, lounge, dining room, kitchen, utility room, and a convenient ground floor WC. The modern kitchen boasts integrated appliances, such as a fridge, freezer, 5-ring gas hob, double oven, and dishwasher, while the patio doors in the dining room beckon you to enjoy al fresco dining in the large, south-facing garden.

Hallway 18' 9" x 3' 11" (5.71m x 1.20m)

**Lounge** 16' 8" x 10' 7" (5.09m x 3.23m)

**Dining Room** 9' 2" x 10' 4" (2.80m x 3.16m)

**Kitchen** 11' 2" x 10' 0" (3.40m x 3.05m)

Utility Room 5' 9" x 6' 0" (1.74m x 1.82m)