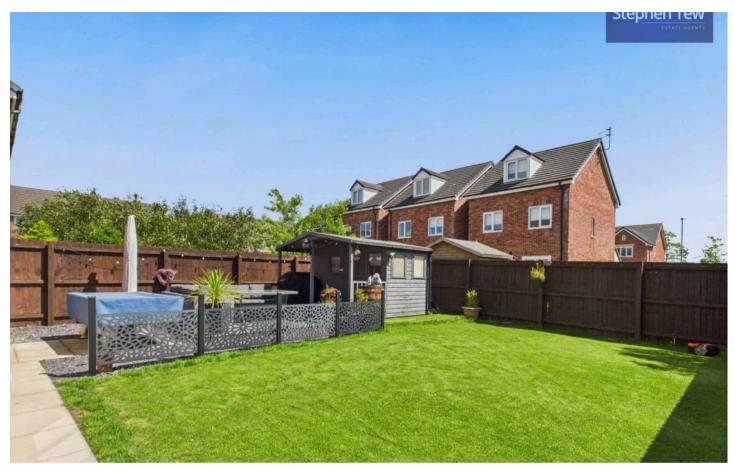

Ascend the stairs to discover four well-appointed bedrooms, including an ensuite to the master, and fitted wardrobes to two of the bedrooms, and a four piece suite family bathroom.

The outside space of this property epitomises the hallmark of luxurious living. The south-facing enclosed garden boasts a meticulously manicured lawn, accented by paving stones, leading to a wooden decking area ideal for lounging and entertaining. Enhancing this outdoor space is a wooden outdoor bar/storage shed, complete with power and electric heating. Additional highlights include a garage and off-road parking for two cars with an electric charging point.

#### **REAR GARDEN**

South facing enclosed garden to the rear with laid to lawn, paving stones, wooden decking area with wooden outdoor bar/storage shed boasting power and electric heating.