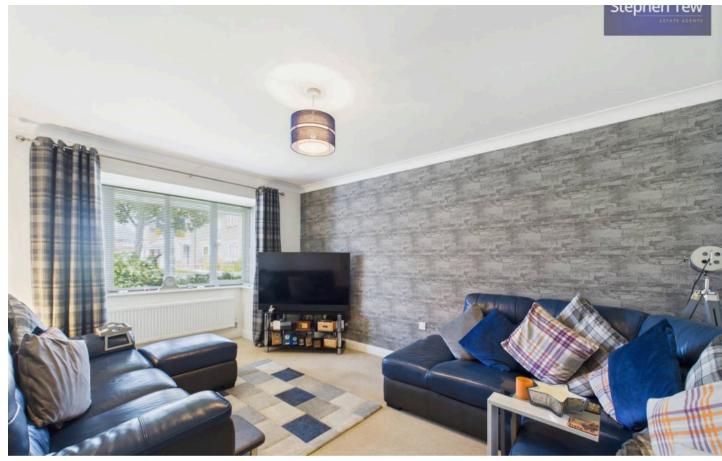

The property's inviting layout comprises a hallway, lounge, dining room, kitchen, utility room, and a convenient ground floor WC. The modern kitchen boasts integrated appliances, such as a fridge, freezer, 5-ring gas hob, double oven, and dishwasher, while the patio doors in the dining room beckon you to enjoy al fresco dining in the large, south-facing garden.

Hallway 18' 9" x 3' 11" (5.71m x 1.20m)

**Lounge** 16' 8" x 10' 7" (5.09m x 3.23m)

**Dining Room** 9' 2" x 10' 4" (2.80m x 3.16m)

**Kitchen** 11' 2" x 10' 0" (3.40m x 3.05m)

Utility Room 5' 9" x 6' 0" (1.74m x 1.82m)