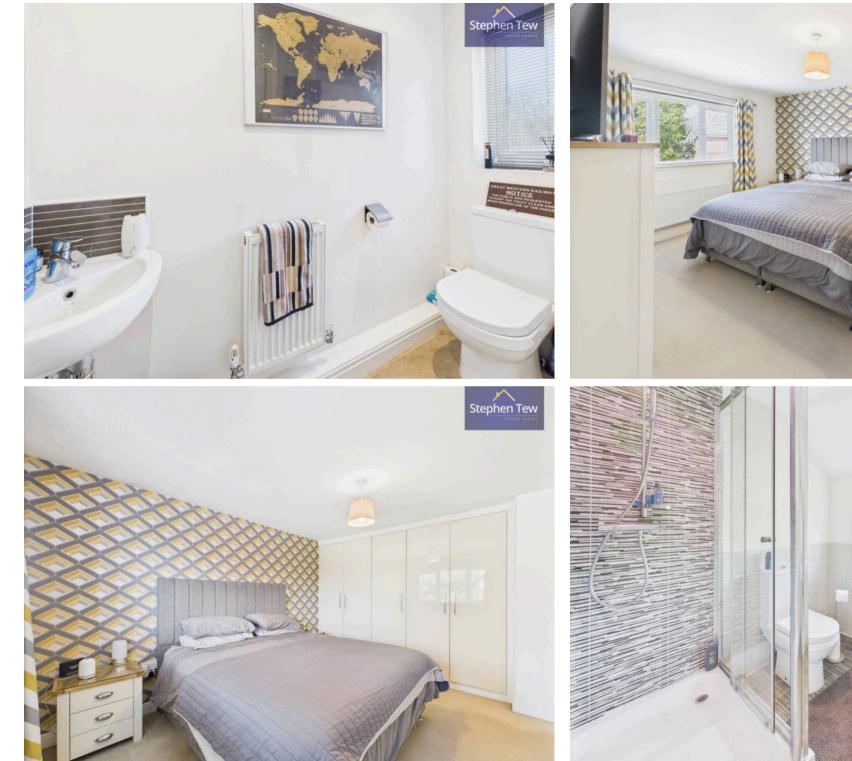

Ascend the stairs to discover four well-appointed bedrooms, including an ensuite to the master, and fitted wardrobes to two of the bedrooms, and a four piece suite family bathroom.

The outside space of this property epitomises the hallmark of luxurious living. The south-facing enclosed garden boasts a meticulously manicured lawn, accented by paving stones, leading to a wooden decking area ideal for lounging and entertaining. Enhancing this outdoor space is a wooden outdoor bar/storage shed, complete with power and electric heating. Additional highlights include a garage and off-road parking for two cars with an electric charging point.

**Ground Floor WC** 7' 6" x 2' 9" (2.29m x 0.84m)

**Landing** 4' 10" x 9' 8" (1.48m x 2.95m)

**Bedroom 1** 10' 9" x 12' 6" (3.27m x 3.81m)

**En-suite** 6' 10" x 6' 7" (2.08m x 2.00m)

**Bedroom 2** 9' 11" x 10' 8" (3.01m x 3.25m)

**Bedroom 3** 11' 1" x 9' 1" (3.39m x 2.77m)

**Bedroom 4** 9' 1" x 8' 1" (2.76m x 2.46m)

Bathroom 5' 11" x 8' 0" (1.81m x 2.45m)