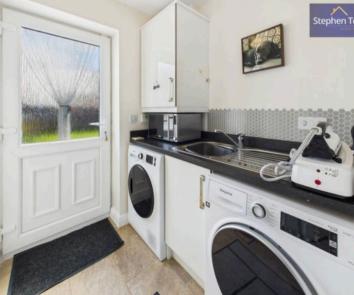

The property's inviting layout comprises a hallway, lounge, dining room, kitchen, utility room, and a convenient ground floor WC. The modern kitchen boasts integrated appliances, such as a fridge, freezer, 5-ring gas hob, double oven, and dishwasher, while the patio doors in the dining room beckon you to enjoy al fresco dining in the large, south-facing garden.

Hallway 18' 9" x 3' 11" (5.71m x 1.20m)

**Lounge** 16' 8" x 10' 7" (5.09m x 3.23m)

**Dining Room** 9' 2" x 10' 4" (2.80m x 3.16m)

**Kitchen** 11' 2" x 10' 0" (3.40m x 3.05m)

Utility Room 5' 9" x 6' 0" (1.74m x 1.82m)