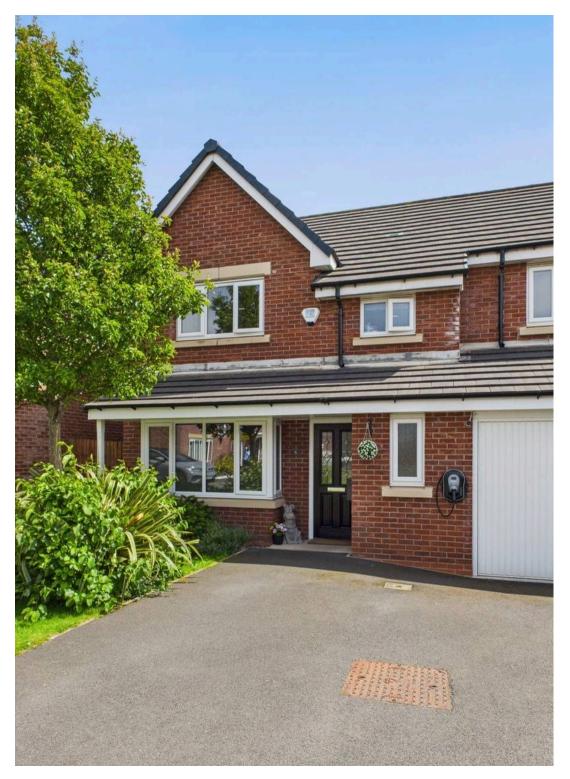

while the patio doors in the dining room beckon you to enjoy al fresco dining in the large, south-facing garden.

Ascend the stairs to discover four well-appointed bedrooms, including an ensuite to the master, and fitted wardrobes to two of the bedrooms, and a four piece suite family bathroom.

The outside space of this property epitomises the hallmark of luxurious living. The south-facing enclosed garden boasts a meticulously manicured lawn, accented by paving stones, leading to a wooden decking area ideal for lounging and entertaining. Enhancing this outdoor space is a wooden outdoor bar/storage shed, complete with power and electric heating. Additional highlights include a garage and off-road parking for two cars with an electric charging point.

Council Tax band: E

Tenure: Leasehold







### • Detached House On The Prestigious 'Highcross Park' Development

- Within Close Proximity To Poulton-le-Fylde Market Town, Local Schools And Amenities
- Hallway, Lounge, Dining Room, Kitchen, Utility Room, Ground Floor WC
- Four Bedrooms, En-suite To The Master, Family Bathroom
- Garage, Off Road Parking For Two Cars, Electric Charging Point
- Large South Facing Garden, Wooden Outhouse







Hallway 18' 9" x 3' 11" (5.71m x 1.20m)

**Lounge** 16' 8" x 10' 7" (5.09m x 3.23m)

**Dining Room** 9' 2" x 10' 4" (2.80m x 3.16m)

**Kitchen** 11' 2" x 10' 0" (3.40m x 3.05m)

Utility Room 5' 9" x 6' 0" (1.74m x 1.82m)

**Ground Floor WC** 7' 6" x 2' 9" (2.29m x 0.84m)

**Landing** 4' 10" x 9' 8" (1.48m x 2.95m)

**Bedroom 1** 10' 9" x 12' 6" (3.27m x 3.81m)

**En-suite** 6' 10" x 6' 7" (