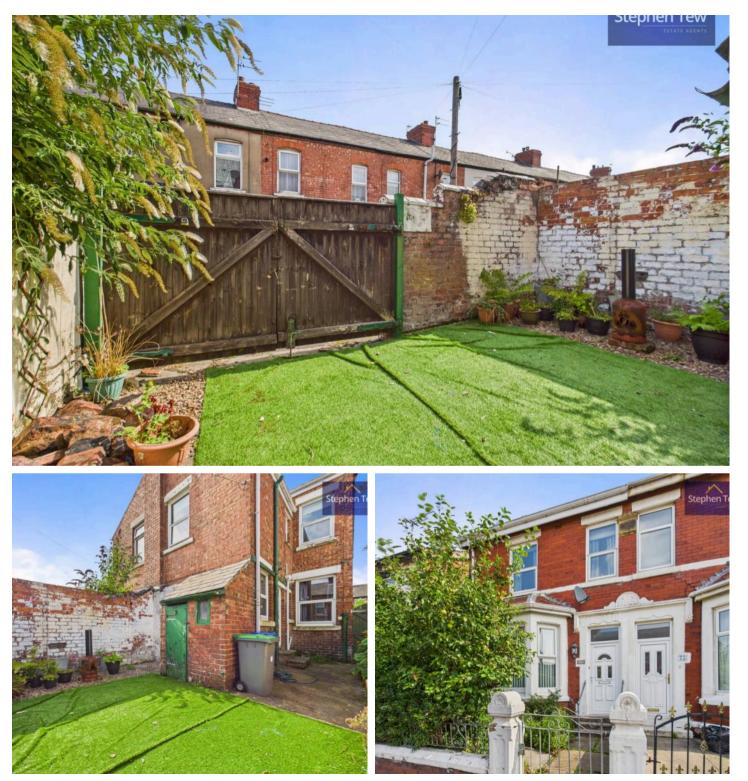

Ascending the stairs, you will find three generously sized bedrooms and a three piece suite bathroom.

Situated in a prime location, this semi-detached family home is within close proximity to local schools, shops, and transport links, ensuring easy access to amenities and services. The property also benefits from an enclosed garden to the rear with the potential to use as off road parking.

FRONT GARDEN

REAR GARDEN

OFF STREET

1 Parking Space