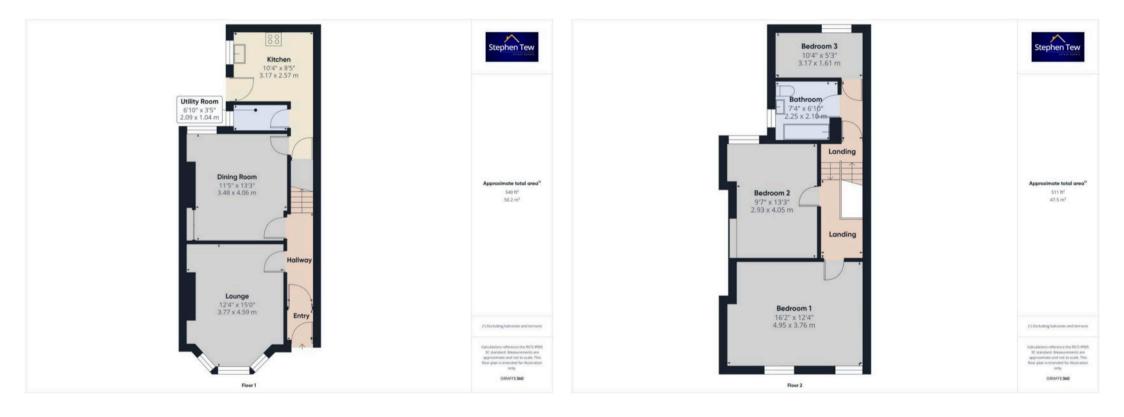

The ground floor comprises a cosy lounge, perfect for relaxing evenings, a separate dining room ideal with built in cupboard space, and a fitted kitchen complete with integrated oven and hob for culinary enthusiasts. Additionally, there is a convenient utility room for laundry needs.

Ascending the stairs, you will find three generously sized bedrooms and a three piece suite bathroom.

Situated in a prime location, this semi-detached family home is within close proximity to local schools, shops, and transport links, ensuring easy access to amenities and services. The property also benefits from an enclosed garden to the rear with the potential to use as off road parking.

Entrance Vestibule 4' 0" x 3' 5" (1.22m x 1.05m)

Hallway 11' 7" x 3' 5" (3.52m x 1.04m)

**Lounge** 15' 1" x 12' 4" (4.59m x 3.77m)

**Dining Room** 11' 5" x 13' 4" (3.48m x 4.06m)

**Kitchen** 8' 5" x 10' 5" (2.57m x 3.17m)

Utility Room 3' 5" x 6' 10" (1.04m x 2.09m)

Landing

**Bedroom 1** 12' 4" x 16' 3" (3.76m x 4.95m)

**Bedroom 2** 13' 3" x 9' 7" (4.05m x 2.93m)

**Bedroom 3** 5' 3" x 10' 5" (1.61m x 3.17m)

Bathroom 7' 5" x 6' 11" (2.25m x 2.10m)