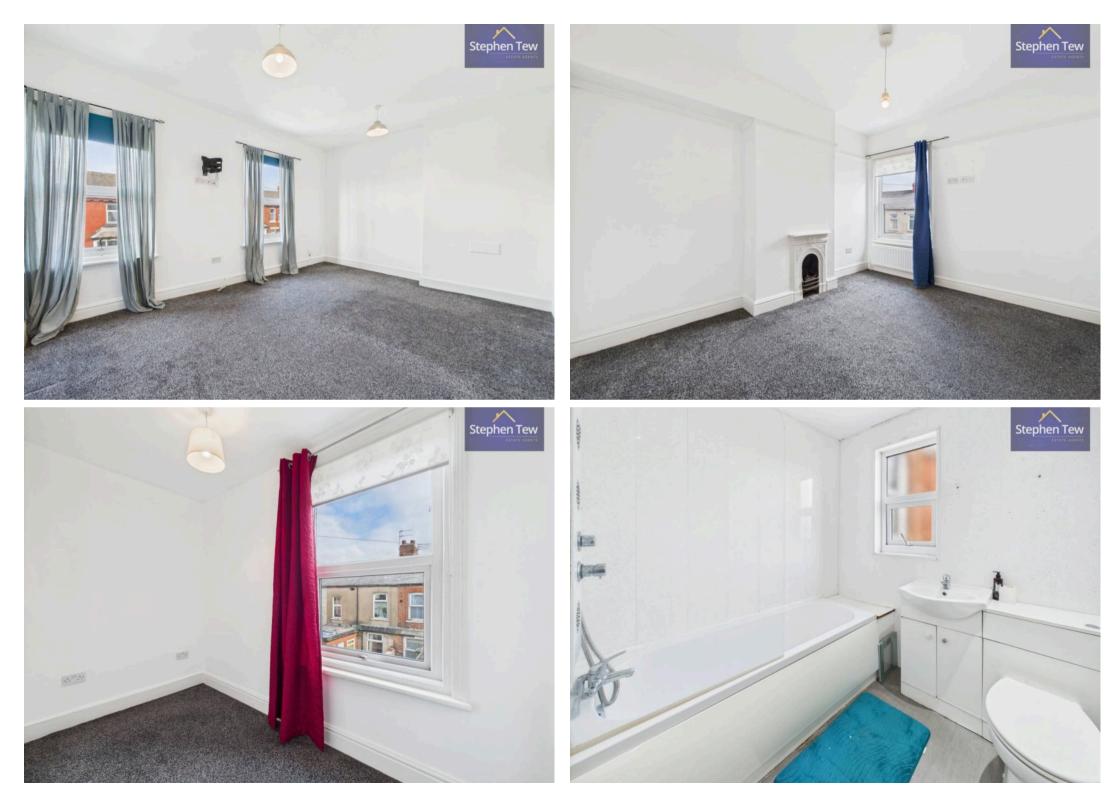

The ground floor comprises a cosy lounge, perfect for relaxing evenings, a separate dining room ideal with built in cupboard space, and a fitted kitchen complete with integrated oven and hob for culinary enthusiasts. Additionally, there is a convenient utility room for laundry needs.

Ascending the stairs, you will find three generously sized bedrooms and a three piece suite bathroom.

Situated in a prime location, this semi-detached family home is within close proximity to local schools, shops, and transport links, ensuring easy access to amenities and services. The property also benefits from an enclosed garden to the rear with the potential to use as off road parking.

Entrance Vestibule 4' 0" x 3' 5" (1.22m x 1.05m)

Hallway 11' 7" x 3' 5" (3.52m x 1.04m)

**Lounge** 15' 1" x 12' 4" (4.59m x 3.77m)

**Dining Room** 11' 5" x 13' 4" (3.48m x 4.06m)

**Kitchen** 8' 5" x 10' 5" (2.57m x 3.17m)

Utility Room 3' 5" x 6' 10" (1.04m x 2.09m)

Landing

**Bedroom 1** 12' 4" x 16' 3" (3.76m x 4.95m)

**Bedroom 2** 13' 3" x 9' 7" (4.05m x 2.93m)

**Bedroom 3** 5' 3" x 10' 5" (1.61m x 3.17m)

Bathroom 7' 5" x 6' 11" (2.25m x 2.10m)