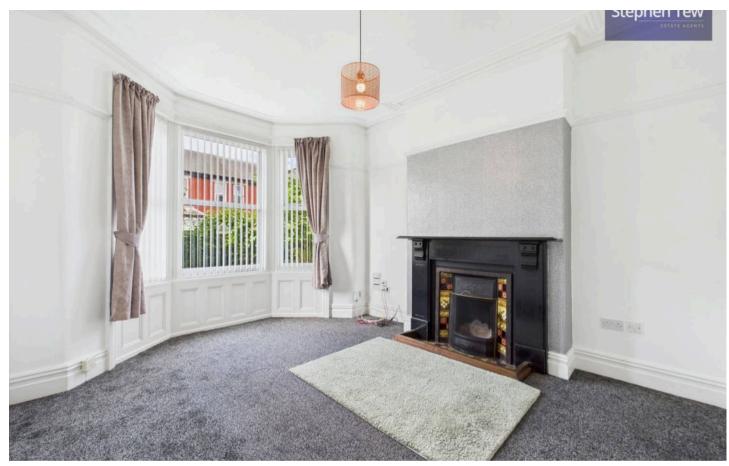

The ground floor comprises a cosy lounge, perfect for relaxing evenings, a separate dining room ideal with built in cupboard space, and a fitted kitchen complete with integrated oven and hob for culinary enthusiasts. Additionally, there is a convenient utility room for laundry needs.

Entrance Vestibule 4' 0" x 3' 5" (1.22m x 1.05m)

Hallway 11' 7" x 3' 5" (3.52m x 1.04m)

**Lounge** 15' 1" x 12' 4" (4.59m x 3.77m)

**Dining Room** 11' 5" x 13' 4" (3.48m x 4.06m)

**Kitchen** 8' 5" x 10' 5" (2.57m x 3.17m)