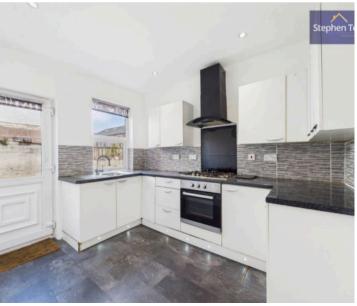

The ground floor comprises a cosy lounge, perfect for relaxing evenings, a separate dining room ideal with built in cupboard space, and a fitted kitchen complete with integrated oven and hob for culinary enthusiasts. Additionally, there is a convenient utility room for laundry needs.

Entrance Vestibule 4' 0" x 3' 5" (1.22m x 1.05m)

Hallway 11' 7" x 3' 5" (3.52m x 1.04m)

**Lounge** 15' 1" x 12' 4" (4.59m x 3.77m)

**Dining Room** 11' 5" x 13' 4" (3.48m x 4.06m)

**Kitchen** 8' 5" x 10' 5" (2.57m x 3.17m)