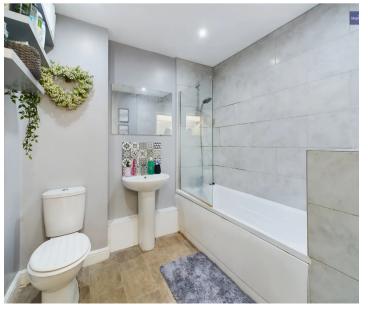

#### Bathroom

7' 0" x 7' 7" (2.14m x 2.31m)

Three piece suite comprising of low flush WC, wash basin, panelled bath and overhead shower. Heated towel rail.