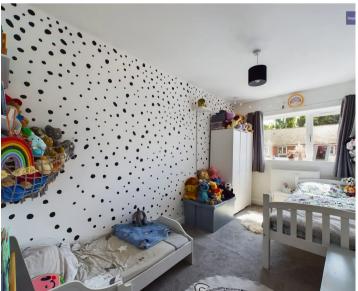

#### Bedroom 1

13' 6" x 9' 9" (4.12m x 2.96m)

UPVC double glazed window to the front elevation, radiator.

#### Bedroom 2

13' 6" x 7' 9" (4.11m x 2.35m)

UPVC double glazed window to the front elevation, radiator.