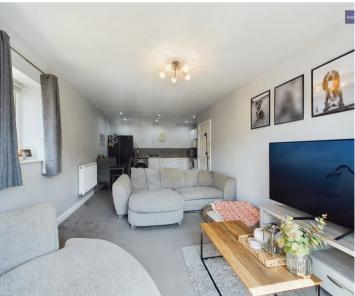

## Kitchen/Lounge/Diner

24' 9" x 10' 6" (7.55m x 3.19m)

Open plan Kitchen/Lounge/Diner. UPVC double glazed patio doors to the front elevation, uPVC double glazed window to the side, radiator. Matching range of base and eye level units and worktops, stainless steel sink, integrated electric oven and hob with extractor hood.