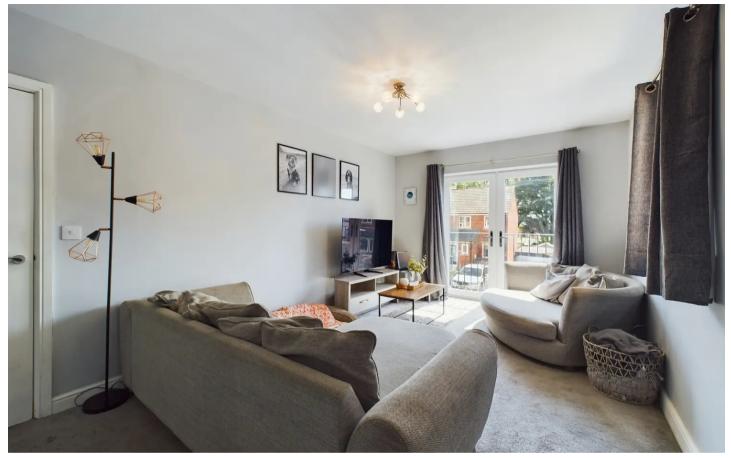

## Kitchen/Lounge/Diner

24' 9" x 10' 6" (7.55m x 3.19m)

Open plan Kitchen/Lounge/Diner. UPVC double glazed patio doors to the front elevation, uPVC double glazed window to the side, radiator. Matching range of base and eye level units and worktops, stainless steel sink, integrated electric oven and hob with extractor hood.