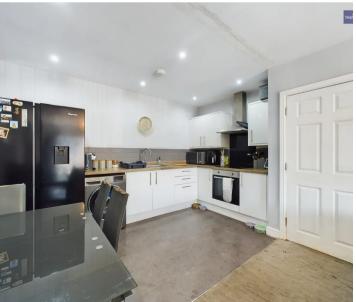

## Kitchen/Lounge/Diner

24' 9" x 10' 6" (7.55m x 3.19m)

Open plan Kitchen/Lounge/Diner. UPVC double glazed patio doors to the front elevation, uPVC double glazed window to the side, radiator. Matching range of base and eye level units and worktops, stainless steel sink, integrated electric oven and hob with extractor hood.