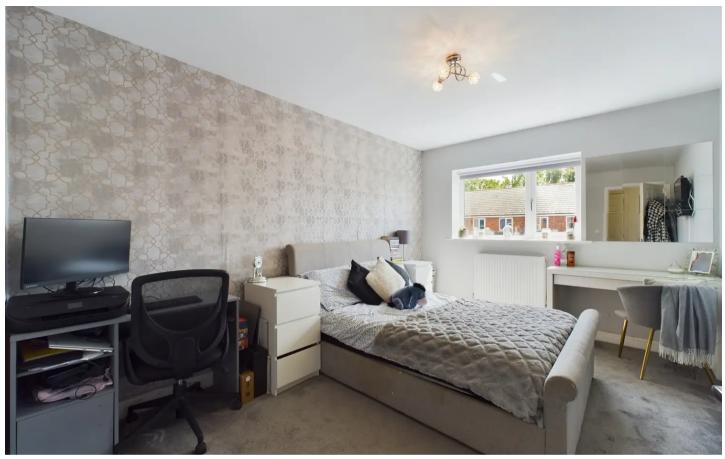

#### Bedroom 1

13' 6" x 9' 9" (4.12m x 2.96m)

UPVC double glazed window to the front elevation, radiator.

#### Bedroom 2

13' 6" x 7' 9" (4.11m x 2.35m)

UPVC double glazed window to the front elevation, radiator.