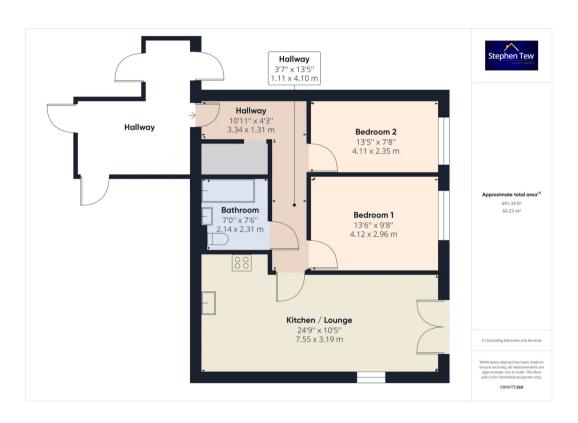

#### Hallway

10' 11" x 4' 4" (3.34m x 1.31m)

Laminate flooring, access to storage cupboard and loft.

## Kitchen/Lounge/Diner

24' 9" x 10' 6" (7.55m x 3.19m)

Open plan Kitchen/Lounge/Diner. UPVC double glazed patio doors to the front elevation, uPVC double glazed window to the side, radiator. Matching range of base and eye level units and worktops, stainless steel sink, integrated electric oven and hob with extractor hood.

#### Bedroom 1

13' 6" x 9' 9" (4.12m x 2.96m)

UPVC double glazed window to the front elevation, radiator.

#### Bedroom 2

13' 6" x 7' 9" (4.11m x 2.35m)

UPVC double glazed window to the front elevation, radiator.

#### Bathroom

7' 0" x 7' 7" (2.14m x 2.31m)

Three piece suite comprising of low flush WC, wash basin, panelled bath and overhead shower. Heated towel rail.

#### **Allocated Parking**

1 Parking Space