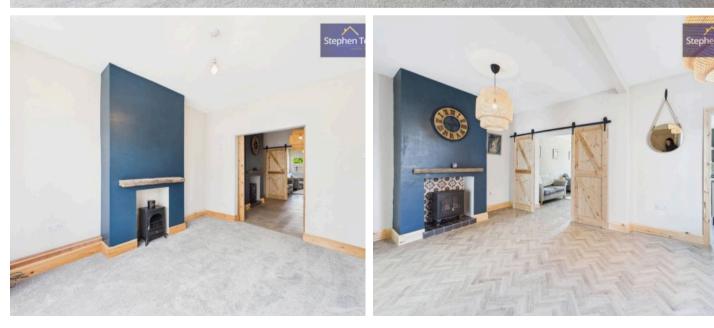

Upon entering, you are greeted by a welcoming hallway that leads to the various living spaces this house has to offer. The lounge, dining room, and living room are all generously proportioned, providing ample space for relaxation and entertaining. The well-appointed kitchen is equipped with integrated appliances, including an oven and 5-ring gas hob, making it a delightful space for culinary endeavours.

Hallway 11' 9" x 5' 11" (3.58m x 1.80m)

**Lounge** 14' 3" x 10' 3" (4.34m x 3.12m)

**Dining Room** 11' 7" x 16' 7" (3.54m x 5.06m)

**Living Room** 15' 2" x 8' 0" (4.62m x 2.45m)

**Kitchen** 15' 1" x 8' 4" (4.60m x 2.53m)