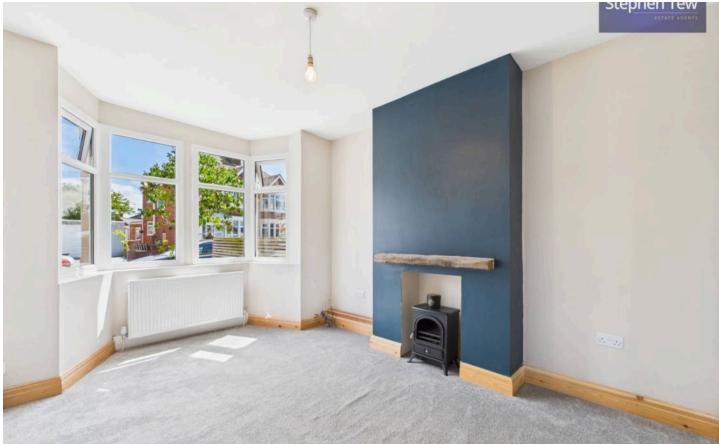

Upon entering, you are greeted by a welcoming hallway that leads to the various living spaces this house has to offer. The lounge, dining room, and living room are all generously proportioned, providing ample space for relaxation and entertaining. The well-appointed kitchen is equipped with integrated appliances, including an oven and 5-ring gas hob, making it a delightful space for culinary endeavours.

Hallway 11' 9" x 5' 11" (3.58m x 1.80m)

**Lounge** 14' 3" x 10' 3" (4.34m x 3.12m)

**Dining Room** 11' 7" x 16' 7" (3.54m x 5.06m)

**Living Room** 15' 2" x 8' 0" (4.62m x 2.45m)

**Kitchen** 15' 1" x 8' 4" (4.60m x 2.53m)