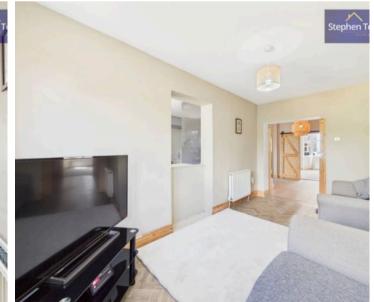

Upon entering, you are greeted by a welcoming hallway that leads to the various living spaces this house has to offer. The lounge, dining room, and living room are all generously proportioned, providing ample space for relaxation and entertaining. The well-appointed kitchen is equipped with integrated appliances, including an oven and 5-ring gas hob, making it a delightful space for culinary endeavours.

Hallway 11' 9" x 5' 11" (3.58m x 1.80m)

**Lounge** 14' 3" x 10' 3" (4.34m x 3.12m)

**Dining Room** 11' 7" x 16' 7" (3.54m x 5.06m)

**Living Room** 15' 2" x 8' 0" (4.62m x 2.45m)

**Kitchen** 15' 1" x 8' 4" (4.60m x 2.53m)