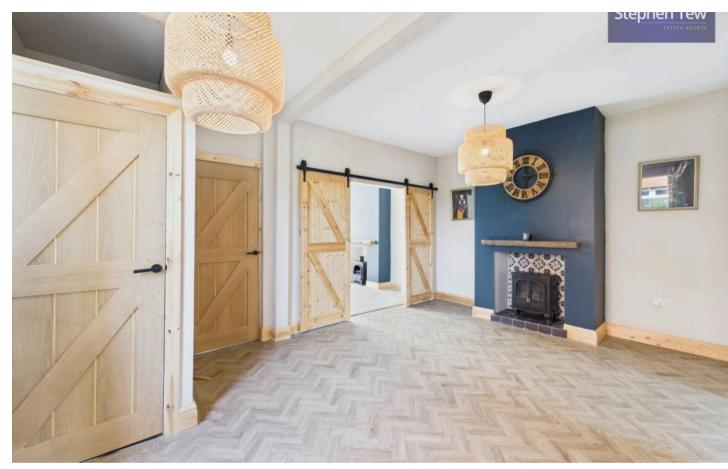

Upon entering, you are greeted by a welcoming hallway that leads to the various living spaces this house has to offer. The lounge, dining room, and living room are all generously proportioned, providing ample space for relaxation and entertaining. The well-appointed kitchen is equipped with integrated appliances, including an oven and 5-ring gas hob, making it a delightful space for culinary endeavours.

This property further benefits from a full re-wire, upgraded plumbing, capped chimneys, new fascias and guttering, as well as a replacement ground floor bay window. Moreover, plumbing is in place for a ground floor WC to be installed, adding convenience to daily living.