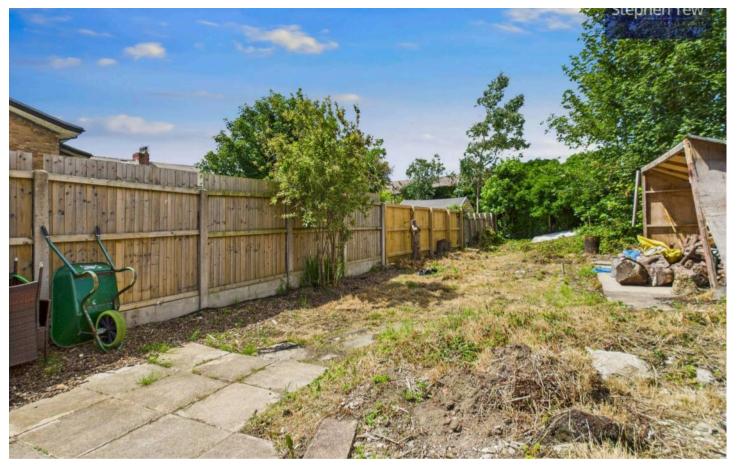

A standout feature of this residence is the spacious garden to the rear, providing a private outdoor space that is perfect for alfresco dining or simply unwinding in the fresh air. Additionally, the partially boarded loft with pull-down ladders offers valuable storage space or the potential for further development.

#### REAR GARDEN

Spacious garden to the rear with side gate access.