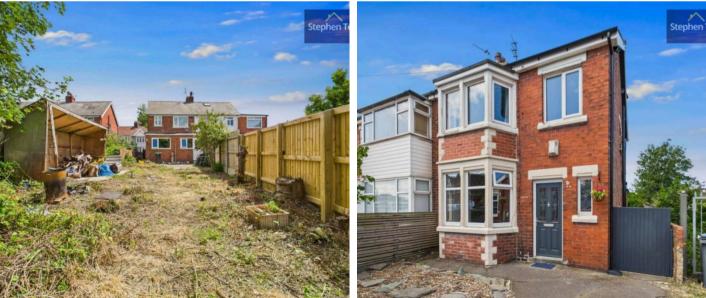

A standout feature of this residence is the spacious garden to the rear, providing a private outdoor space that is perfect for alfresco dining or simply unwinding in the fresh air. Additionally, the partially boarded loft with pull-down ladders offers valuable storage space or the potential for further development.

#### REAR GARDEN

Spacious garden to the rear with side gate access.