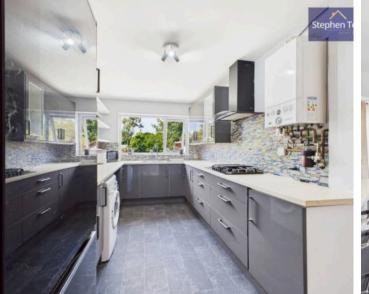

Upon entering, you are greeted by a welcoming hallway that leads to the various living spaces this house has to offer. The lounge, dining room, and living room are all generously proportioned, providing ample space for relaxation and entertaining. The well-appointed kitchen is equipped with integrated appliances, including an oven and 5-ring gas hob, making it a delightful space for culinary endeavours.

Hallway 11' 9" x 5' 11" (3.58m x 1.80m)

**Lounge** 14' 3" x 10' 3" (4.34m x 3.12m)

**Dining Room** 11' 7" x 16' 7" (3.54m x 5.06m)

**Living Room** 15' 2" x 8' 0" (4.62m x 2.45m)

**Kitchen** 15' 1" x 8' 4" (4.60m x 2.53m)

**Kitchen** 15' 1" x 8' 4" (4.60m x 2.53m)

**Landing** 11' 5" x 3' 0" (3.47m x 0.92m)

**Bedroom 1** 14' 3" x 10' 5" (4.35m x 3.17m)

**Bedroom 2** 11' 10" x 10' 4" (3.61m x 3.15m)

**Bedroom 3** 6' 5" x 6' 0" (1.96m x 1.83m)