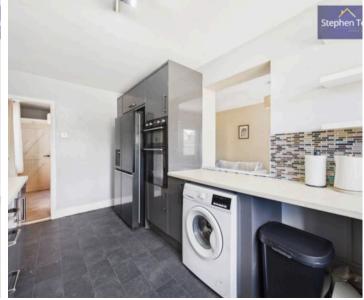

Upon entering, you are greeted by a welcoming hallway that leads to the various living spaces this house has to offer. The lounge, dining room, and living room are all generously proportioned, providing ample space for relaxation and entertaining. The well-appointed kitchen is equipped with integrated appliances, including an oven and 5-ring gas hob, making it a delightful space for culinary endeavours.

Hallway 11' 9" x 5' 11" (3.58m x 1.80m)

**Lounge** 14' 3" x 10' 3" (4.34m x 3.12m)

**Dining Room** 11' 7" x 16' 7" (3.54m x 5.06m)

**Living Room** 15' 2" x 8' 0" (4.62m x 2.45m)

**Kitchen** 15' 1" x 8' 4" (4.60m x 2.53m)

**Kitchen** 15' 1" x 8' 4" (4.60m x 2.53m)

**Landing** 11' 5" x 3' 0" (3.47m x 0.92m)

**Bedroom 1** 14' 3" x 10' 5" (4.35m x 3.17m)

**Bedroom 2** 11' 10" x 10' 4" (3.61m x 3.15m)

**Bedroom 3** 6' 5" x 6' 0" (1.96m x 1.83m)