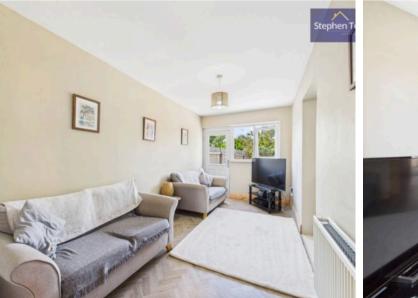

Upon entering, you are greeted by a welcoming hallway that leads to the various living spaces this house has to offer. The lounge, dining room, and living room are all generously proportioned, providing ample space for relaxation and entertaining. The well-appointed kitchen is equipped with integrated appliances, including an oven and 5-ring gas hob, making it a delightful space for culinary endeavours.

Hallway 11' 9" x 5' 11" (3.58m x 1.80m)

**Lounge** 14' 3" x 10' 3" (4.34m x 3.12m)

**Dining Room** 11' 7" x 16' 7" (3.54m x 5.06m)

**Living Room** 15' 2" x 8' 0" (4.62m x 2.45m)

**Kitchen** 15' 1" x 8' 4" (4.60m x 2.53m)