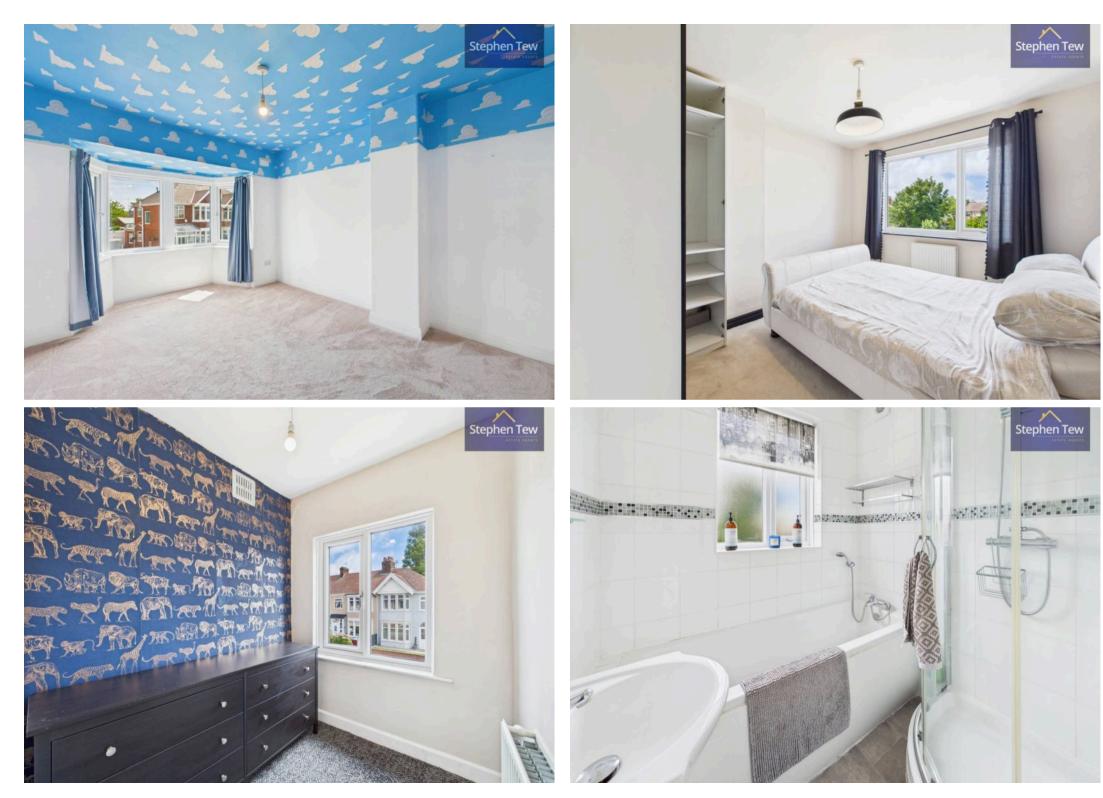

Ascending to the first floor, you will find three inviting bedrooms, one of which features fitted wardrobes offering convenient storage solutions. The bathroom and separate WC are both elegantly designed, maintaining the high standard of presentation found throughout the property.

**Landing** 11' 5" x 3' 0" (3.47m x 0.92m)

**Bedroom 1** 14' 3" x 10' 5" (4.35m x 3.17m)

**Bedroom 2** 11' 10" x 10' 4" (3.61m x 3.15m)

**Bedroom 3** 6' 5" x 6' 0" (1.96m x 1.83m)

Bathroom 5' 7" x 5' 10" (1.69m x 1.79m)

**Kitchen** 15' 1" x 8' 4" (4.60m x 2.53m)

**Landing** 11' 5" x 3' 0" (3.47m x 0.92m)

**Bedroom 1** 14' 3" x 10' 5" (4.35m x 3.17m)

**Bedroom 2** 11' 10" x 10' 4" (3.61m x 3.15m)

**Bedroom 3** 6' 5" x 6' 0" (1.96m x 1.83m)

Bathroom 5' 7" x 5' 10" (1.69m x 1.79m)

**WC** 3' 0" x 3' 5" (0.91m x 1.05m)