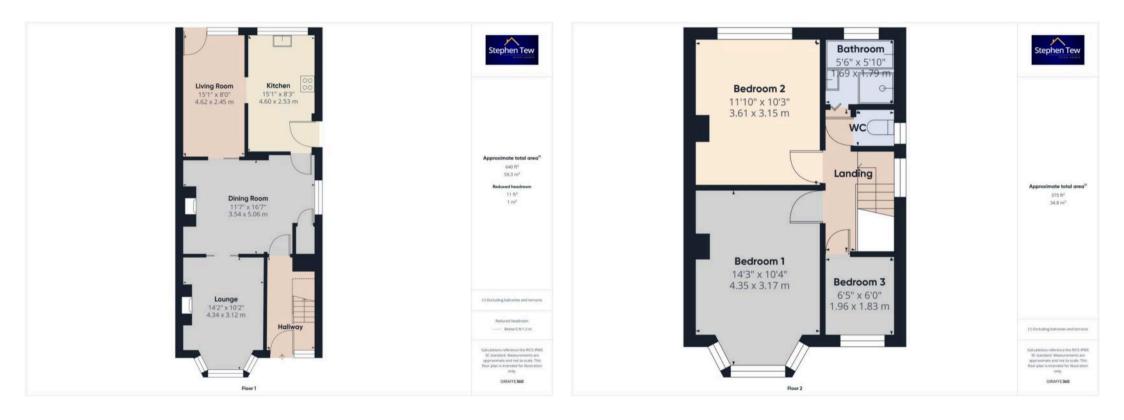

Hallway 11' 9" x 5' 11" (3.58m x 1.80m)

**Lounge** 14' 3" x 10' 3" (4.34m x 3.12m)

**Dining Room** 11' 7" x 16' 7" (3.54m x 5.06m)

**Living Room** 15' 2" x 8' 0" (4.62m x 2.45m)

**Kitchen** 15' 1" x 8' 4" (4.60m x 2.53m)

**Landing** 11' 5" x 3' 0" (3.47m x 0.92m)

**Bedroom 1** 14' 3" x 10' 5" (4.35m x 3.17m)

**Bedroom 2** 11' 10" x 10' 4" (3.61m x 3.15m)

**Bedroom 3** 6' 5" x 6' 0" (1.96m x 1.83m)

Bathroom 5' 7" x 5' 10" (1.69m x 1.79m)

**WC** 3' 0" x 3' 5" (0.91m x 1.05m)

Hallway 11' 9" x 5' 11" (3.58m x 1.80m)

**Lounge** 14' 3" x 10' 3" (4.34m x 3.12m)

**Dining Room** 11' 7" x 16' 7" (3.54m x 5.06m)

**Living Room** 15' 2" x 8' 0" (4.62m x 2.45m)

**Kitchen** 15' 1" x 8' 4" (4.60m x 2.53m)

**Landing** 11' 5" x 3' 0" (3.47m x 0.92m)

**Bedroom 1** 14' 3" x 10' 5" (4.35m x 3.17m)

**Bedroom 2** 11' 10" x 10' 4" (3.61m x 3.15m)

**Bedroom 3** 6' 5" x 6' 0" (1.96m x 1.83m)

Bathroom 5' 7" x 5' 10" (1.69m x 1.79m)

**WC** 3' 0" x 3' 5" (0.91m x 1.05m)