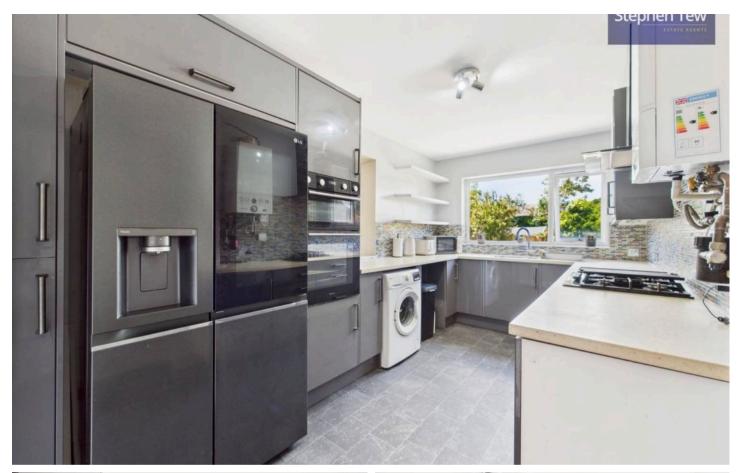

Upon entering, you are greeted by a welcoming hallway that leads to the various living spaces this house has to offer. The lounge, dining room, and living room are all generously proportioned, providing ample space for relaxation and entertaining. The well-appointed kitchen is equipped with integrated appliances, including an oven and 5-ring gas hob, making it a delightful space for culinary endeavours.

Hallway 11' 9" x 5' 11" (3.58m x 1.80m)

**Lounge** 14' 3" x 10' 3" (4.34m x 3.12m)

**Dining Room** 11' 7" x 16' 7" (3.54m x 5.06m)

**Living Room** 15' 2" x 8' 0" (4.62m x 2.45m)

**Kitchen** 15' 1" x 8' 4" (4.60m x 2.53m)