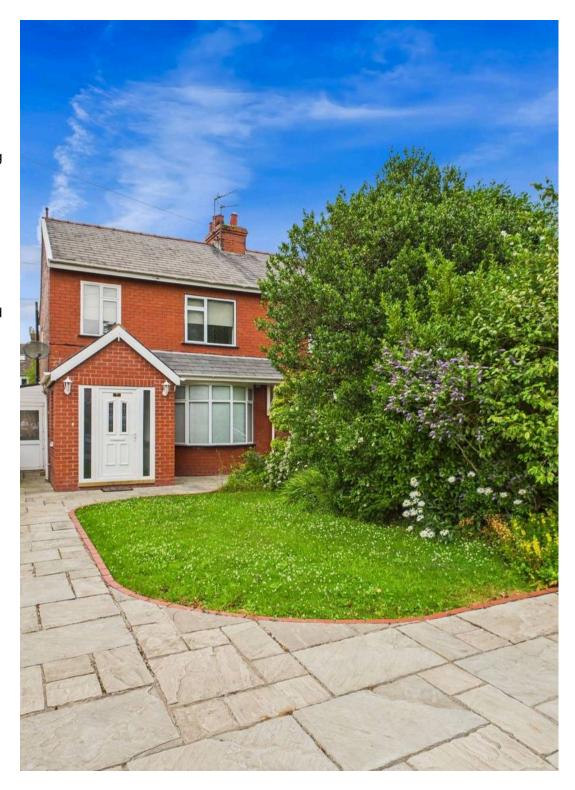

The front of the house features off-road parking for two cars and a well-maintained, laid to lawn area, adding to the property's kerb appeal. An enclosed rear garden, offers a private sanctuary for outdoor enjoyment. With its convenient location, spacious interior, and inviting outdoor spaces, this semidetached house presents a wonderful opportunity for those seeking a comfortable and stylish lifestyle in Poulton-le-Fylde. To offer added convenience, this home is presented with no onward chain, allowing for a streamlined move-in process.

# FRONT GARDEN

Off road parking and laid to lawn area to the front