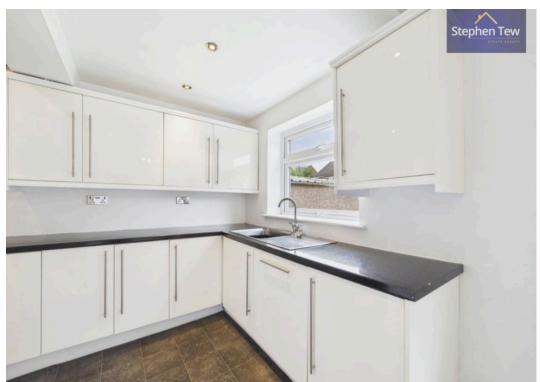

with no onward chain, allowing for a streamlined move-in process.

Council Tax band: B

Tenure: Freehold

- Extended Semi-Detached House Within Walking Distance To Poulton-le-Fylde Centre
- Lounge, Dining Room, Kitchen, Utility Room
- Three Bedrooms, Family Bathroom
- Off Road Parking, Enclosed Rear Garden
- No Onward Chain
- Partially boarded loft with pull down ladders









#### Hallway

# Lounge

11' 6" x 11' 11" (3.51m x 3.63m)

#### **Dining Room**

19' 0" x 11' 11" (5.80m x 3.62m)

#### Kitchen

15' 3" x 5' 9" (4.65m x 1.76m)

# **Utility Room**

14' 4" x 4' 9" (4.37m x 1.46m)

# Landing

#### Bedroom 1

9' 7" x 11' 6" (2.92m x 3.50m)

#### Bedroom 2

12' 4" x 10' 4" (3.75m x 3.15m)

#### Bedroom 3

6' 10" x 5' 11" (2.09m x 1.80m)

#### Bathroom

5' 8" x 6' 0" (1.72m x 1.83m)























# FRONT GARDEN

Off road parking and laid to lawn area to the front

# REAR GARDEN

Enclosed garden to the rear with laid to lawn and paved patio area.

# DRIVEWAY









# Stephen Tew Estate Agents

1b Queens Square, Poulton-le-Fylde - FY6 7BW 01253 401111

info@stephentew.co.uk

www.stephentew.co.uk/