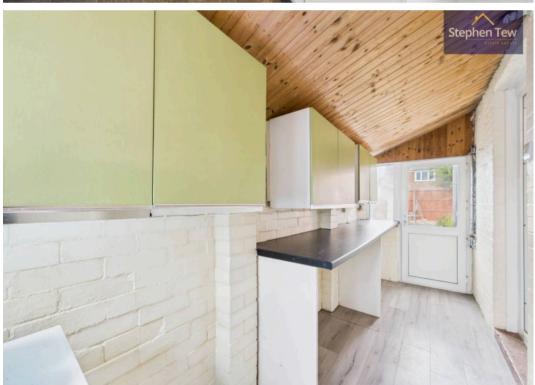

no onward chain, allowing for a streamlined move-in process.

Council Tax band: B

Tenure: Freehold

- Extended Semi-Detached House Within Walking Distance To Poulton-le-Fylde Centre
- Lounge, Dining Room, Kitchen, Utility Room
- Three Bedrooms, Family Bathroom
- Off Road Parking, Enclosed Rear Garden
- No Onward Chain
- Partially boarded loft with pull down ladders









#### Hallway

# Lounge

11' 6" x 11' 11" (3.51m x 3.63m)

#### **Dining Room**

19' 0" x 11' 11" (5.80m x 3.62m)

#### Kitchen

15' 3" x 5' 9" (4.65m x 1.76m)

# **Utility Room**

14' 4" x 4' 9" (4.37m x 1.46m)

# Landing

#### Bedroom 1

9' 7" x 11' 6" (2.92m x 3.50m)

#### Bedroom 2

12' 4" x 10' 4" (3.75m x 3.15m)

#### Bedroom 3

6' 10" x 5' 11" (2.09m x 1.80m)

#### Bathroom

5' 8" x 6' 0" (1.72m x 1.83m)























# FRONT GARDEN

Off road parking and laid to lawn area to the front

# REAR GARDEN

Enclosed garden to the rear with laid to lawn and paved patio area.

# DRIVEWAY









# Stephen Tew Estate Agents

1b Queens Square, Poulton-le-Fylde - FY6 7BW 01253 401111

info@stephentew.co.uk

www.stephentew.co.uk/