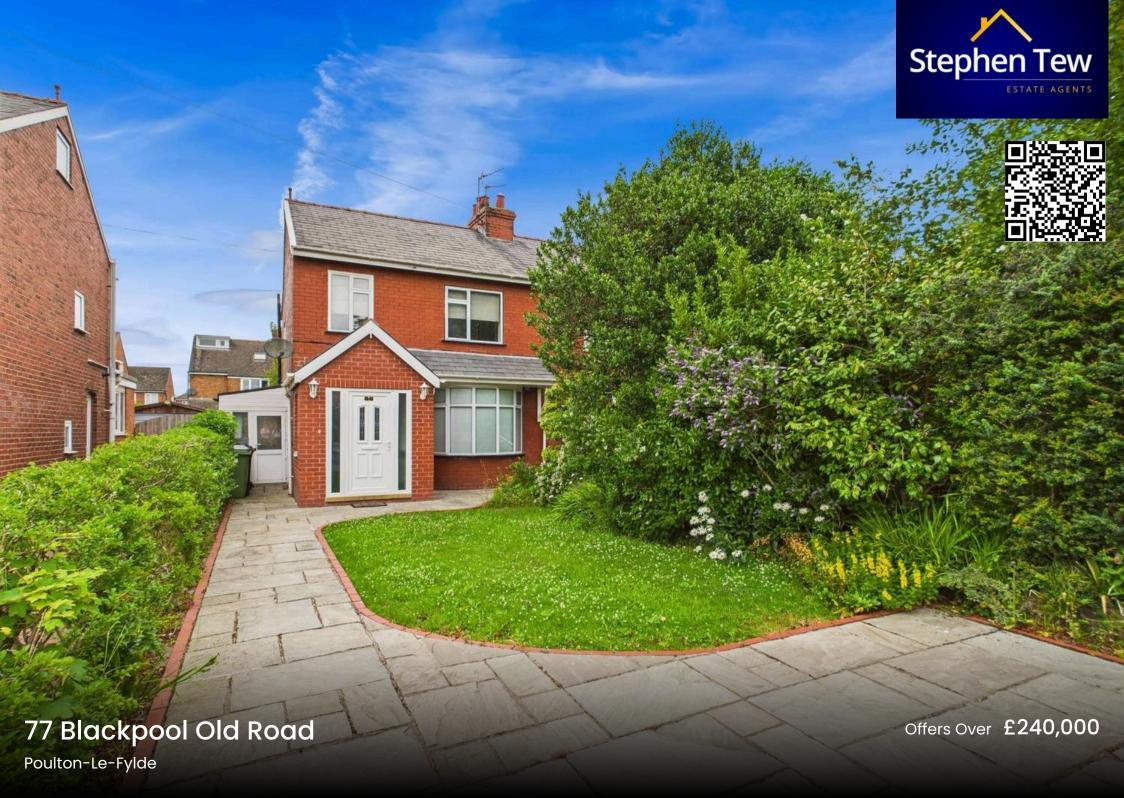

# 77 Blackpool Old Road

# Poulton-Le-Fylde

Located within walking distance to Poulton-le-Fylde Centre, this charming 3 bedroom semi-detached house offers a perfect blend of modern comfort and convenient living. The ground floor comprises a hallway, spacious lounge, dining room with patio doors leading out to the garden, a well-equipped kitchen with integrated oven, hob, and dishwasher, and a handy utility room. Upstairs, three bedrooms await, alongside a sleek family bathroom. Residents will appreciate the fitted wardrobes in two bedrooms, and a built-in cupboard in the third bedroom, catering to storage needs with style and functionality.

The front of the house features off-road parking for two cars and a well-maintained, laid to lawn area, adding to the property's kerb appeal. An enclosed rear garden, offers a private sanctuary for outdoor enjoyment. With its convenient location, spacious interior, and inviting outdoor spaces, this semidetached house presents a wonderful opportunity for those seeking a comfortable and stylish lifestyle in Poulton-le-Fylde. To offer added convenience, this home is presented with no onward chain, allowing for a streamlined move-in process.

# FRONT GARDEN

Off road parking and laid to lawn area to the front