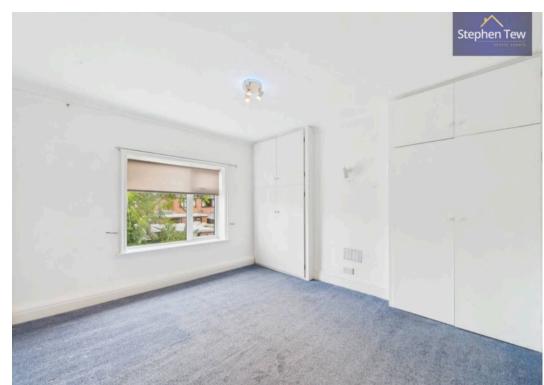

#### Bedroom 1

9' 7" x 11' 6" (2.92m x 3.50m)

#### Bedroom 2

12' 4" x 10' 4" (3.75m x 3.15m)