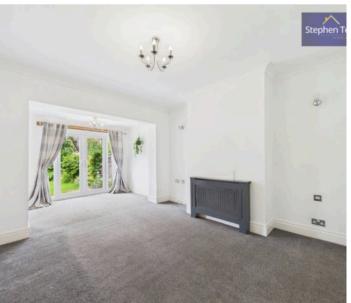

# Lounge

11' 6" x 11' 11" (3.51m x 3.63m)

#### **Dining Room**

19' 0" x 11' 11" (5.80m x 3.62m)