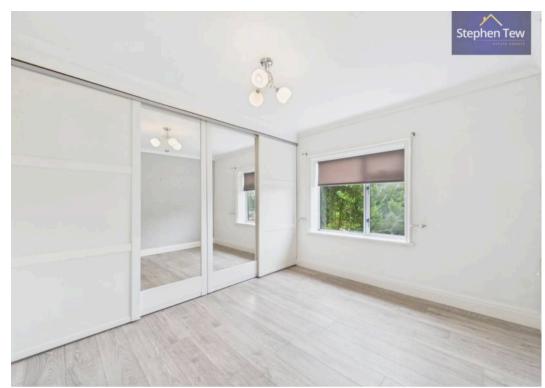

#### Bedroom 1

9' 7" x 11' 6" (2.92m x 3.50m)

#### Bedroom 2

12' 4" x 10' 4" (3.75m x 3.15m)