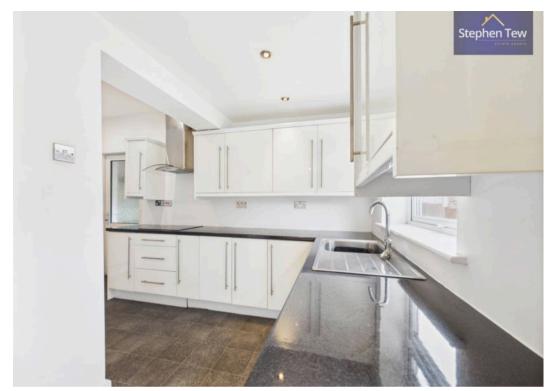

d with no onward chain, allowing for a streamlined move-in process.

Council Tax band: B

Tenure: Freehold

- Extended Semi-Detached House Within Walking Distance To Poulton-le-Fylde Centre
- Lounge, Dining Room, Kitchen, Utility Room
- Three Bedrooms, Family Bathroom
- Off Road Parking, Enclosed Rear Garden
- No Onward Chain
- Partially boarded loft with pull down ladders









#### Hallway

# Lounge

11' 6" x 11' 11" (3.51m x 3.63m)

#### **Dining Room**

19' 0" x 11' 11" (5.80m x 3.62m)

#### Kitchen

15' 3" x 5' 9" (4.65m x 1.76m)

# **Utility Room**

14' 4" x 4' 9" (4.37m x 1.46m)

# Landing

#### Bedroom 1

9' 7" x 11' 6" (2.92m x 3.50m)

#### Bedroom 2

12' 4" x 10' 4" (3.75m x 3.15m)

#### Bedroom 3

6' 10" x 5' 11" (2.09m x 1.80m)

#### Bathroom

5' 8" x 6' 0" (1.72m x 1.83m)























# FRONT GARDEN

Off road parking and laid to lawn area to the front

# REAR GARDEN

Enclosed garden to the rear with laid to lawn and paved patio area.

# DRIVEWAY









# Stephen Tew Estate Agents

1b Queens Square, Poulton-le-Fylde - FY6 7BW 01253 401111

info@stephentew.co.uk

www.stephentew.co.uk/