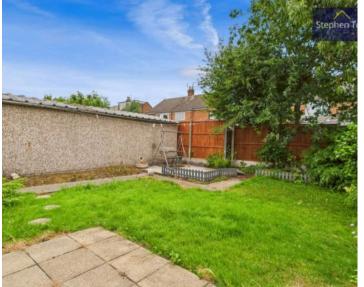

# REAR GARDEN

Enclosed garden to the rear with laid to lawn and paved patio area.