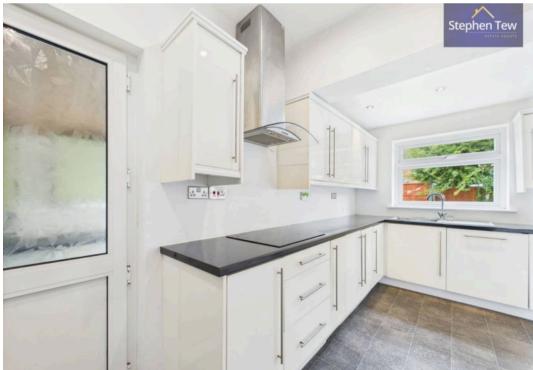

#### Kitchen

15' 3" x 5' 9" (4.65m x 1.76m)

# **Utility Room**

14' 4" x 4' 9" (4.37m x 1.46m)