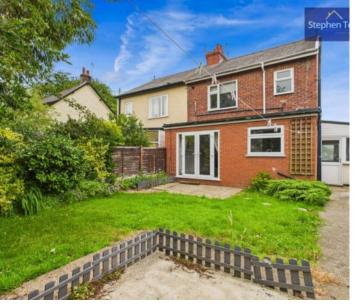

The front of the house features off-road parking for two cars and a well-maintained, laid to lawn area, adding to the property's kerb appeal. An enclosed rear garden, offers a private sanctuary for outdoor enjoyment. With its convenient location, spacious interior, and inviting outdoor spaces, this semidetached house presents a wonderful opportunity for those seeking a comfortable and stylish lifestyle in Poulton-le-Fylde. To offer added convenience, this home is presented with no onward chain, allowing for a streamlined move-in process.

# REAR GARDEN

Enclosed garden to the rear with laid to lawn and paved patio area.