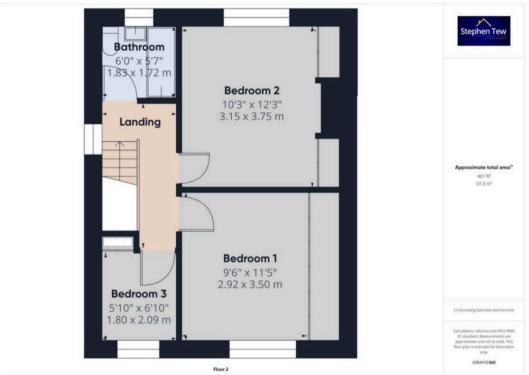

# Poulton-Le-Fylde

Located within walking distance to Poulton-le-Fylde Centre, this charming 3 bedroom semi-detached house offers a perfect blend of modern comfort and convenient living. The ground floor comprises a hallway, spacious lounge, dining room with patio doors leading out to the garden, a well-equipped kitchen with integrated oven, hob, and dishwasher, and a handy utility room. Upstairs, three bedrooms await, alongside a sleek family bathroom. Residents will appreciate the fitted wardrobes in two bedrooms, and a built-in cupboard in the third bedroom, catering to storage needs with style and functionality.

# Landing

#### Bedroom 1

9' 7" x 11' 6" (2.92m x 3.50m)

#### Bedroom 2

12' 4" x 10' 4" (3.75m x 3.15m)

#### Bedroom 3

6' 10" x 5' 11" (2.09m x 1.80m)

#### Bathroom

5' 8" x 6' 0" (1.72m x 1.83m)