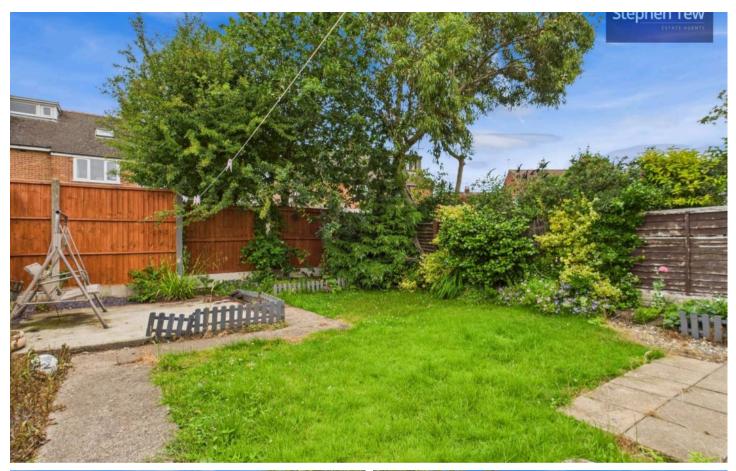

# REAR GARDEN

Enclosed garden to the rear with laid to lawn and paved patio area.