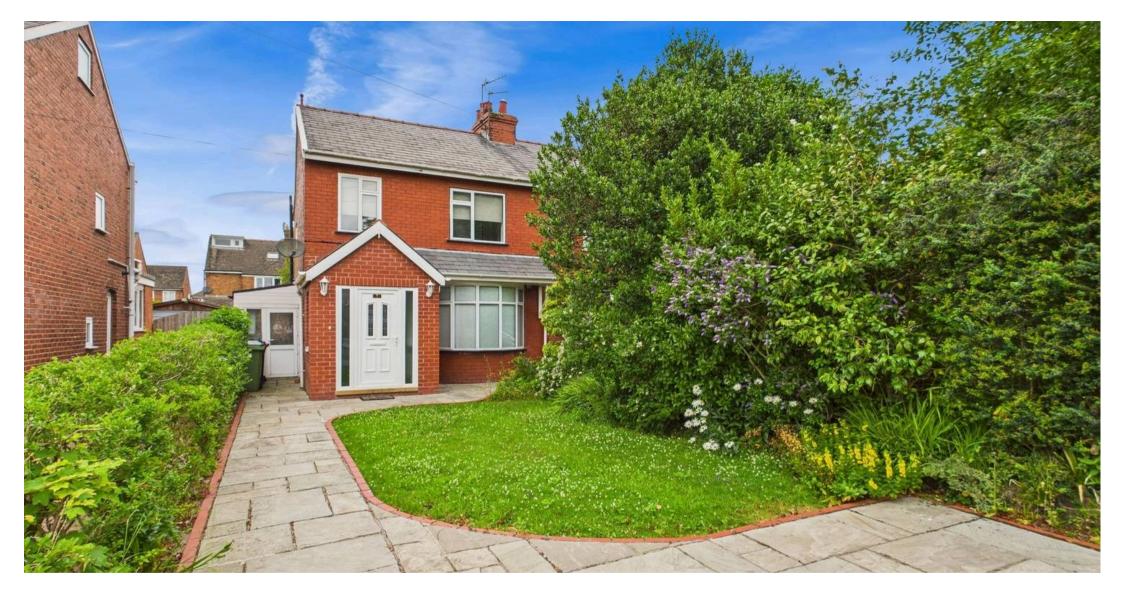

The front of the house features off-road parking for two cars and a well-maintained, laid to lawn area, adding to the property's kerb appeal. An enclosed rear garden, offers a private sanctuary for outdoor enjoyment. With its convenient location, spacious interior, and inviting outdoor spaces, this semidetached house presents a wonderful opportunity for those seeking a comfortable and stylish lifestyle in Poulton-le-Fylde. To offer added convenience, this home is presented with no onward chain, allowing for a streamlined move-in process.

# FRONT GARDEN

Off road parking and laid to lawn area to the front