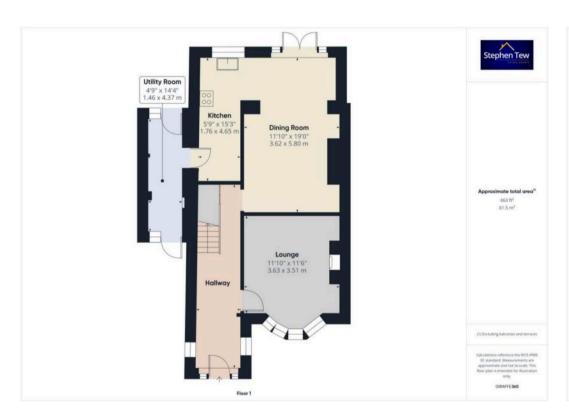

# Poulton-Le-Fylde

Located within walking distance to Poulton-le-Fylde Centre, this charming 3 bedroom semi-detached house offers a perfect blend of modern comfort and convenient living. The ground floor comprises a hallway, spacious lounge, dining room with patio doors leading out to the garden, a well-equipped kitchen with integrated oven, hob, and dishwasher, and a handy utility room. Upstairs, three bedrooms await, alongside a sleek family bathroom. Residents will appreciate the fitted wardrobes in two bedrooms, and a built-in cupboard in the third bedroom, catering to storage needs with style and functionality.

#### Hallway

# Lounge

11' 6" x 11' 11" (3.51m x 3.63m)

#### **Dining Room**

19' 0" x 11' 11" (5.80m x 3.62m)

#### Kitchen

15' 3" x 5' 9" (4.65m x 1.76m)

# **Utility Room**

14' 4" x 4' 9" (4.37m x 1.46m)