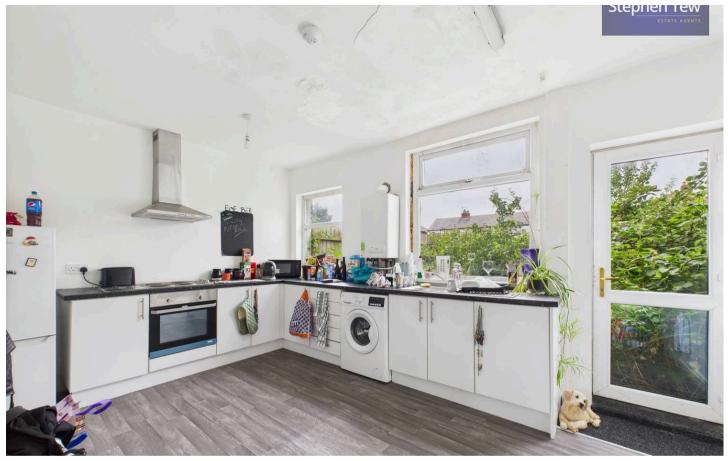

## Kitchen/Diner

10' 8" x 15' 3" (3.26m x 4.65m)

## Kitchen/Diner

. 10' 8" x 15' 3" (3.26m x 4.65m)