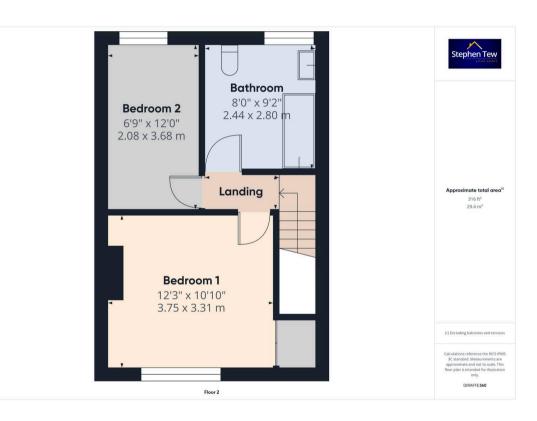

# Landing

#### Bedroom 1

10' 10" x 12' 4" (3.31m x 3.75m)

#### Bedroom 2

12' 1" x 6' 10" (3.68m x 2.08m)

#### Bathroom

8' 0" x 9' 2" (2.44m x 2.80m)