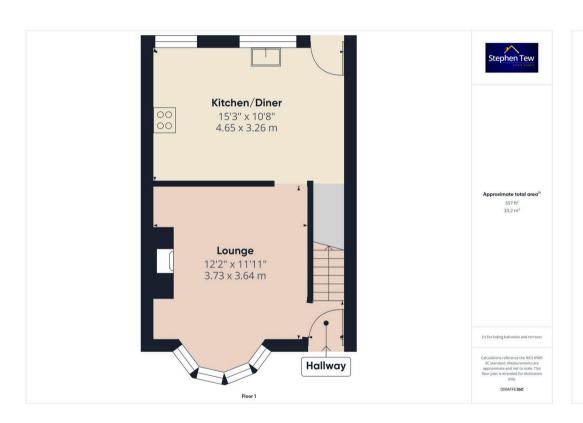

#### Hallway

## Lounge

12' 3" x 11' 11" (3.73m x 3.64m)

## Kitchen/Diner

10' 8" x 15' 3" (3.26m x 4.65m)

## Hallway

## Kitchen/Diner

. 10' 8" x 15' 3" (3.26m x 4.65m)