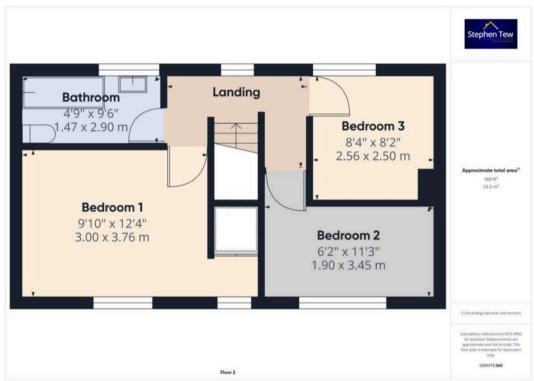

## Landing

6' 4" x 9' 2" (1.93m x 2.79m)

#### Bedroom 1

9' 10" x 12' 4" (3.00m x 3.76m)

## Bedroom 2

6' 3" x 11' 4" (1.90m x 3.45m)

#### Bedroom 3

8' 5" x 8' 2" (2.56m x 2.50m)

## Bathroom

4' 10" x 9' 6" (1.47m x 2.90m)