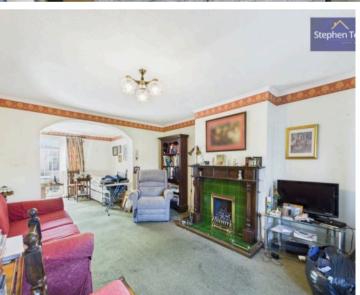

#### Lounge

14' 11" x 11' 3" (4.54m x 3.44m)

# **Dining Room**

9' 2" x 14' 1" (2.79m x 4.29m)