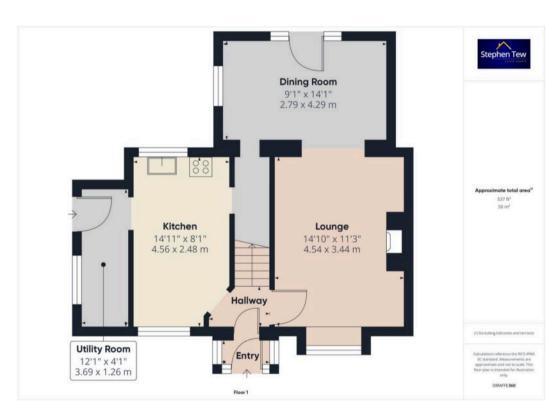

#### **Entrance Porch**

2' 6" x 4' 9" (0.75m x 1.46m)

## Hallway

3' 9" x 4' 11" (1.15m x 1.51m)

#### Lounge

14' 11" x 11' 3" (4.54m x 3.44m)

# **Dining Room**

9' 2" x 14' 1" (2.79m x 4.29m)

#### Kitchen

14' 11" x 8' 2" (4.56m x 2.48m)

## **Utility Room**

12' 1" x 4' 2" (3.69m x 1.26m)