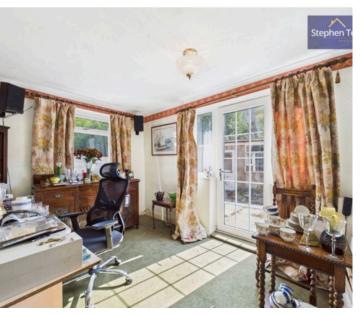

#### Lounge

14' 11" x 11' 3" (4.54m x 3.44m)

# **Dining Room**

9' 2" x 14' 1" (2.79m x 4.29m)