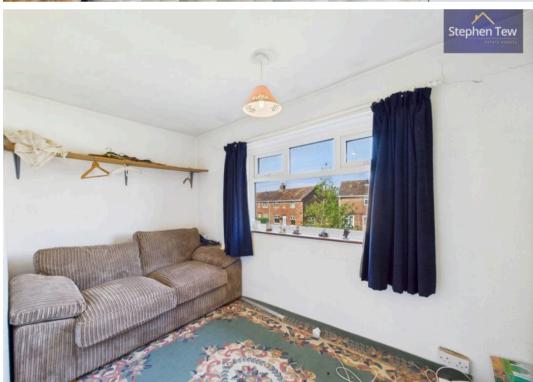

## Bedroom 2

6' 3" x 11' 4" (1.90m x 3.45m)

#### Bedroom 3

8' 5" x 8' 2" (2.56m x 2.50m)