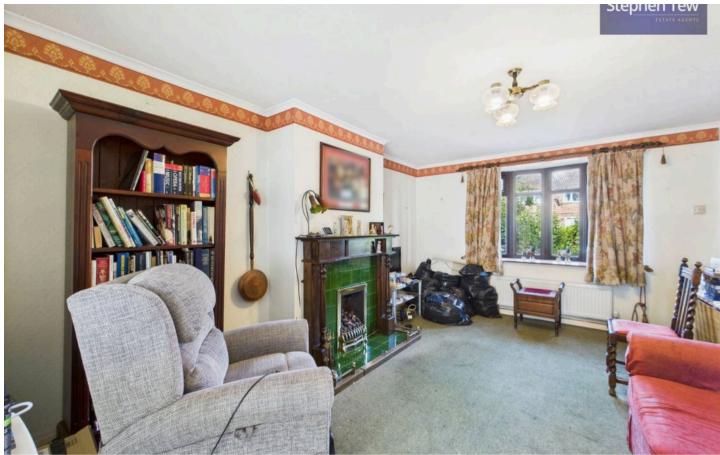

#### Lounge

14' 11" x 11' 3" (4.54m x 3.44m)

# **Dining Room**

9' 2" x 14' 1" (2.79m x 4.29m)