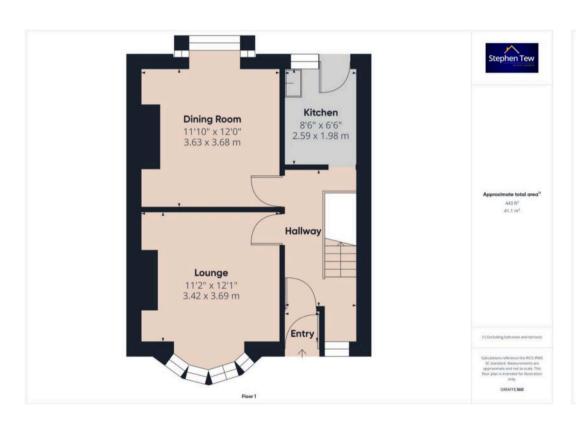

#### **Entrance Vestibule**

3' 1" x 2' 7" (0.93m x 0.80m)

### Hallway

11' 8" x 6' 8" (3.55m x 2.02m)

#### Lounge

11' 3" x 12' 1" (3.42m x 3.69m)

# **Dining Room**

11' 11" x 12' 1" (3.63m x 3.68m)

#### Kitchen

8' 6" x 6' 6" (2.59m x 1.98m)