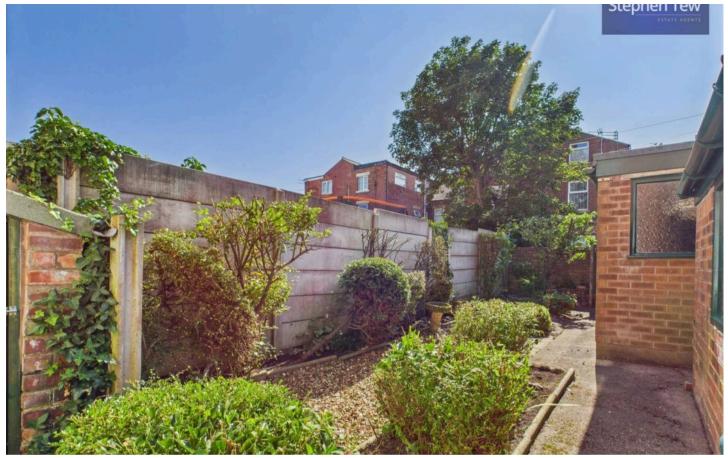

#### REAR GARDEN

Low maintenance garden to the rear with access to the brick outhouse and garage.