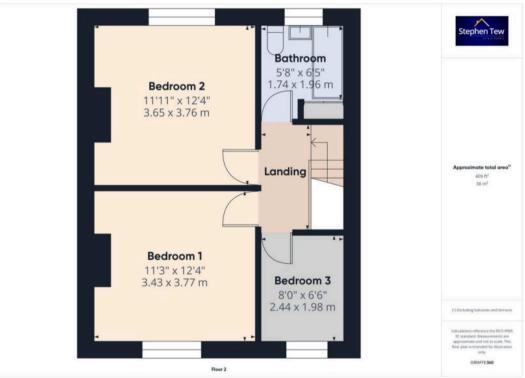

#### Landing

7' 9" x 4' 0" (2.37m x 1.23m)

#### Bedroom 1

11' 3" x 12' 4" (3.43m x 3.77m)

#### Bedroom 2

12' 0" x 12' 4" (3.65m x 3.76m)

#### Bedroom 3

8' 0" x 6' 6" (2.44m x 1.98m)

#### Bathroom

5' 9" x 6' 5" (1.74m x 1.96m)