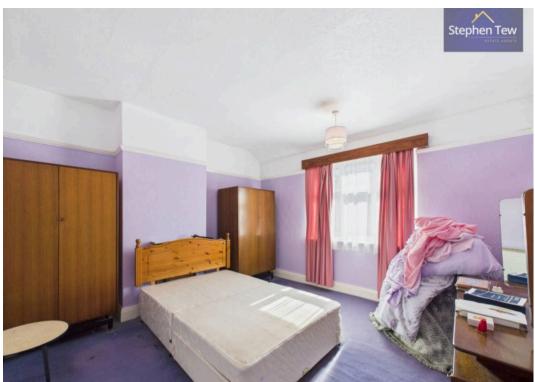

#### Bedroom 1

11' 3" x 12' 4" (3.43m x 3.77m)

#### Bedroom 2

12' 0" x 12' 4" (3.65m x 3.76m)