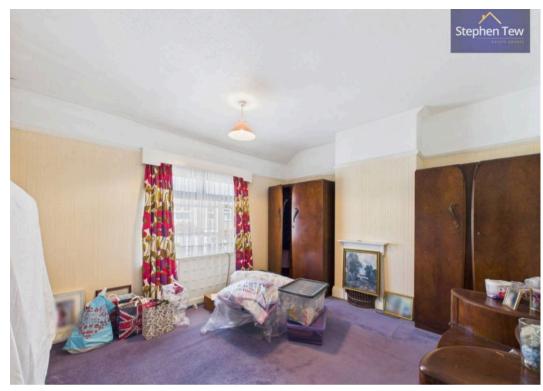

#### Bedroom 1

11' 3" x 12' 4" (3.43m x 3.77m)

#### Bedroom 2

12' 0" x 12' 4" (3.65m x 3.76m)