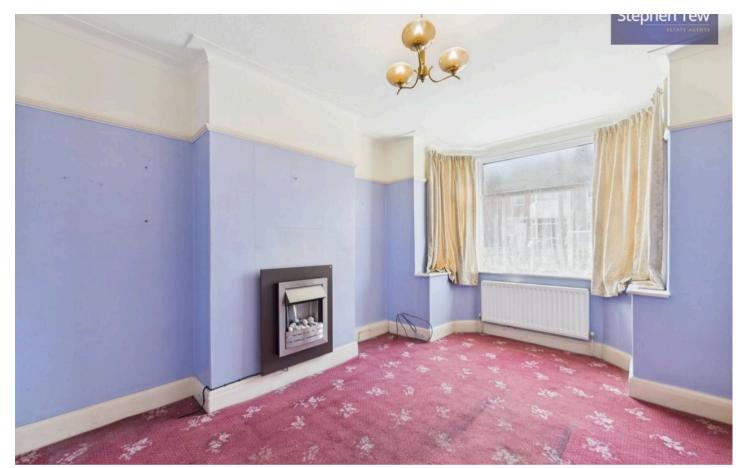

Upon entering the property, a hallway leads into a bright lounge, separate dining room, and kitchen, ripe for a contemporary upgrade, providing a functional living space. Ascending the staircase, the upper level accommodates three bedrooms and a wet room, offering scope for enhancement to create a modern bathroom retreat.

Hallway 14' 11" x 5' 5" (4.54m x 1.65m)

Lounge 13' 11" x 10' 3" (4.24m x 3.13m)

**Dining Room** 13' 3" x 9' 9" (4.05m x 2.97m)

**Kitchen** 8' 3" x 6' 0" (2.51m x 1.82m)

Landing 8' 5" x 3' 0" (2.57m x 0.91m)