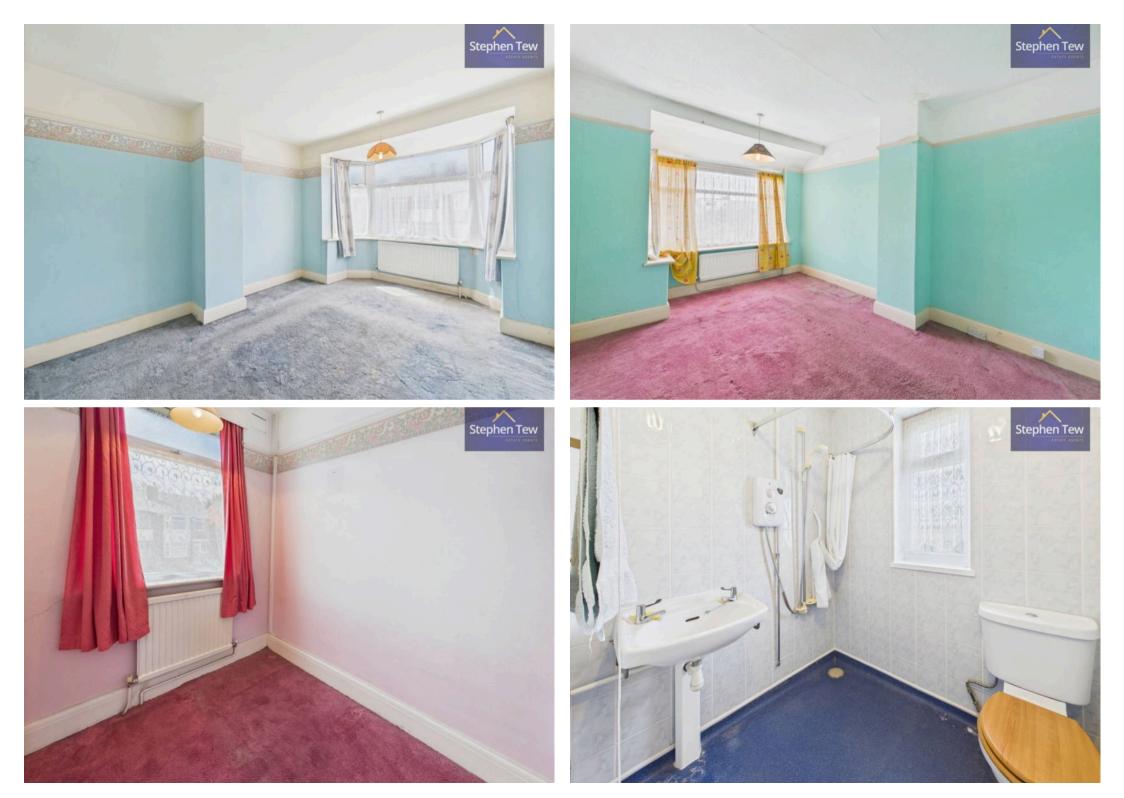

Upon entering the property, a hallway leads into a bright lounge, separate dining room, and kitchen, ripe for a contemporary upgrade, providing a functional living space. Ascending the staircase, the upper level accommodates three bedrooms and a wet room, offering scope for enhancement to create a modern bathroom retreat.

#### • 3 Bedroom Mid Terrace

- Popular Residential Location Within Close Proximity To Stanley Park
- Hallway, Lounge, Dining Room, Kitchen
- 3 Bedrooms, Wet Room
- UPVC Double Glazing, GCH
- Investment Opportunity, In Need Of Modernisation
- No Onward Chain