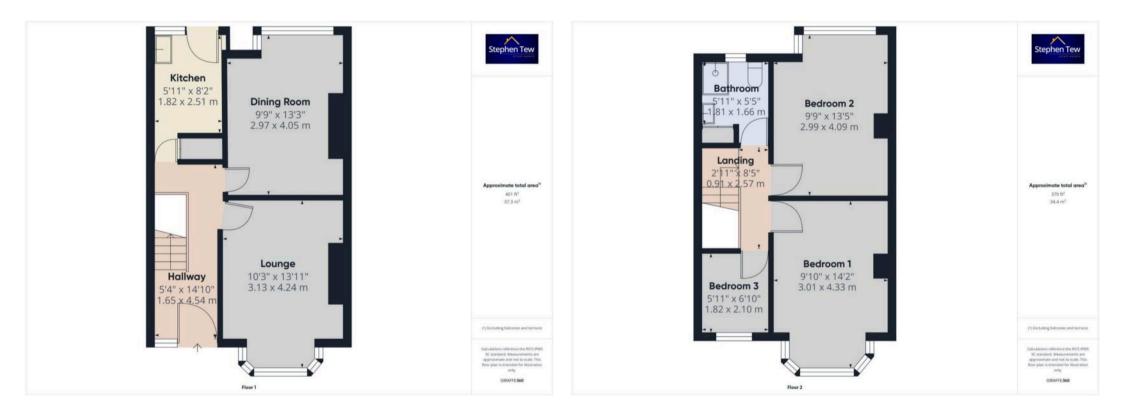

Hallway 14' 11" x 5' 5" (4.54m x 1.65m)

Lounge 13' 11" x 10' 3" (4.24m x 3.13m)

**Dining Room** 13' 3" x 9' 9" (4.05m x 2.97m)

**Kitchen** 8' 3" x 6' 0" (2.51m x 1.82m)

Landing 8' 5" x 3' 0" (2.57m x 0.91m)

**Bedroom l** 14' 2" x 9' 11" (4.33m x 3.01m)

**Bedroom 2** 13' 5" x 9' 10" (4.09m x 2.99m)

**Bedroom 3** 6' 11" x 6' 0" (2.10m x 1.82m)

Stephen T

Bathroom 5' 5" x 4' 11" (1.66m x 1.51m)