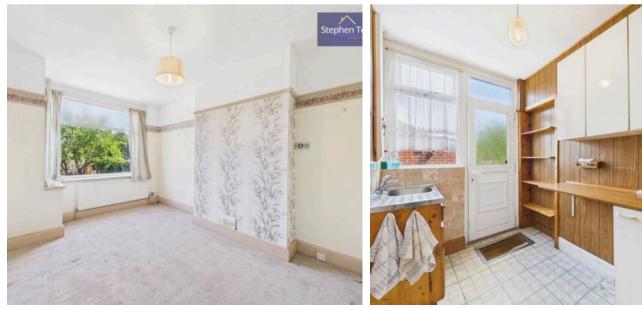

Upon entering the property, a hallway leads into a bright lounge, separate dining room, and kitchen, ripe for a contemporary upgrade, providing a functional living space. Ascending the staircase, the upper level accommodates three bedrooms and a wet room, offering scope for enhancement to create a modern bathroom retreat.

Hallway 14' 11" x 5' 5" (4.54m x 1.65m)

Lounge 13' 11" x 10' 3" (4.24m x 3.13m)

**Dining Room** 13' 3" x 9' 9" (4.05m x 2.97m)

**Kitchen** 8' 3" x 6' 0" (2.51m x 1.82m)

Landing 8' 5" x 3' 0" (2.57m x 0.91m)