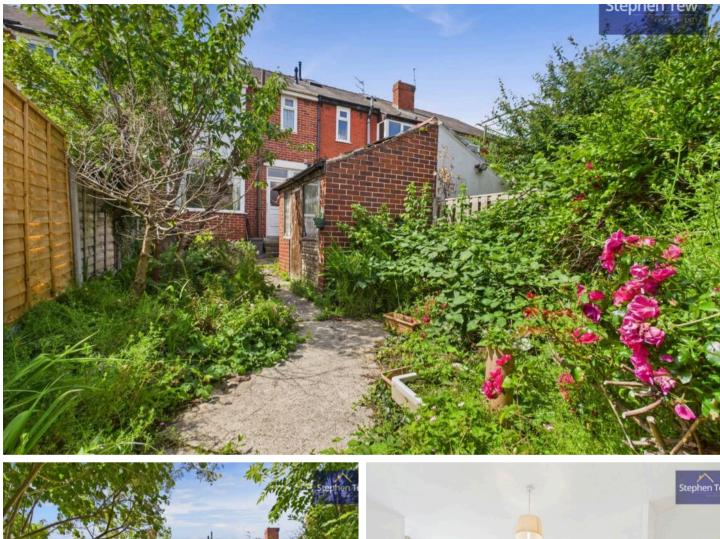

The property boasts the added benefits of UPVC double glazing and gas central heating, providing essential elements for modern-day living.

Outside you will find an enclosed garden with convenient brick outhouse for all your storage needs.

#### REAR GARDEN

Enclosed garden to the rear with brick outhouse.