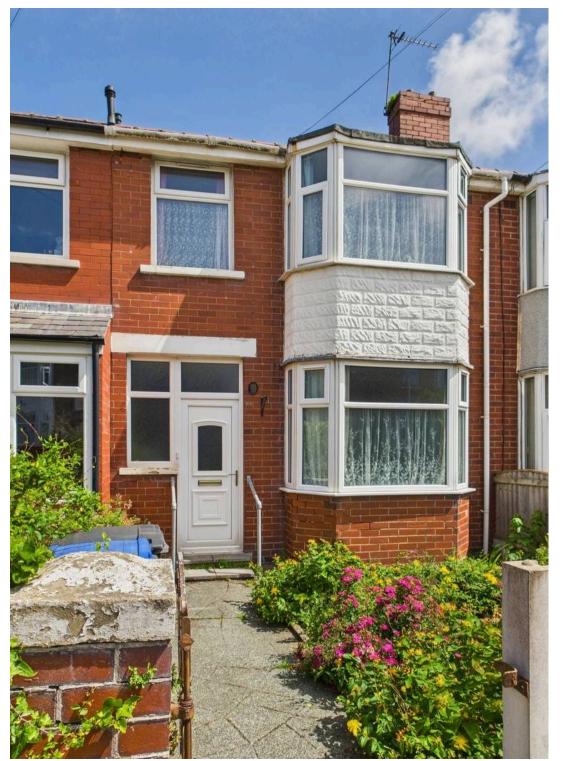

y.

Upon entering the property, a hallway leads into a bright lounge, separate dining room, and kitchen, ripe for a contemporary upgrade, providing a functional living space. Ascending the staircase, the upper level accommodates three bedrooms and a wet room, offering scope for enhancement to create a modern bathroom retreat.

The property boasts the added benefits of UPVC double glazing and gas central heating, providing essential elements for modern-day living.

Outside you will find an enclosed garden with convenient brick outhouse for all your storage needs.

Offered with no onward chain, this property presents a fantastic opportunity for investors and homeowners alike to put their stamp on a well-positioned residence with scope for improvement.

Council Tax band: A

Tenure: Freehold







#### • 3 Bedroom Mid Terrace

- Popular Residential Location Within Close Proximity To Stanley Park
- Hallway, Lounge, Dining Room, Kitchen
- 3 Bedrooms, Wet Room
- UPVC Double Glazing, GCH
- Investment Opportunity, In Need Of Modernisation
- No Onward Chain

Hallway 14' 11" x 5' 5" (4.54m x 1.65m)

Lounge 13' 11" x 10' 3" (4.24m x 3.13m)

**Dining Room** 13' 3" x 9' 9" (4.05m x 2.97m)

**Kitchen** 8' 3" x 6' 0" (2.51m x 1.82m)

Landing 8' 5" x 3' 0" (2.57m x 0.91m)

**Bedroom l** 14' 2" x 9' 11" (4.33m x 3.01m)

**Bedroom 2** 13' 5" x 9' 10" (4.09m x 2.99m)

**Bedroom 3** 6' 11" x 6' 0" (2.10m x 1.82m)

Stephen T

Bathroom 5' 5" x 4' 11" (1.66m x 1.51m)





#### FRONT GARDEN

#### REAR GARDEN

Enclosed garden to the rear with brick outhouse.

#### ON STREET

1 Parking Space