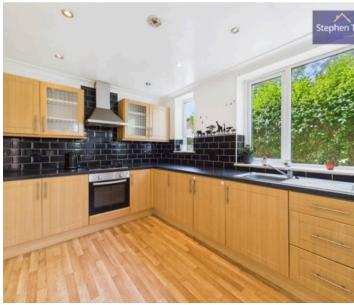

### Blackpool

This 3-bedroom semi-detached house presents an ideal opportunity for firsttime buyers or investors seeking a property with fantastic potential. The property boasts a well-designed layout comprising a hallway, a cosy lounge, a separate dining room with patio doors leading to the South facing garden, a spacious kitchen, and a convenient utility room with an additional WC on the ground floor. Upstairs, you will find three generously sized bedrooms, a family bathroom, and a separate WC for added convenience. Additionally, the property offers the added bonus of a fully boarded loft room with a velux window, accessible via pull-down ladders, providing ample storage space or potential for an additional living space.

Hallway 6' 2" x 5' 9" (1.87m x 1.75m)

**Lounge** 13' 3" x 11' 4" (4.03m x 3.46m)

**Dining room** 12' 3" x 14' 5" (3.74m x 4.39m)

**Kitchen** 12' 11" x 8' 10" (3.94m x 2.70m)

**wc/Utility** 4' 11" x 5' 2" (1.49m x 1.57m)