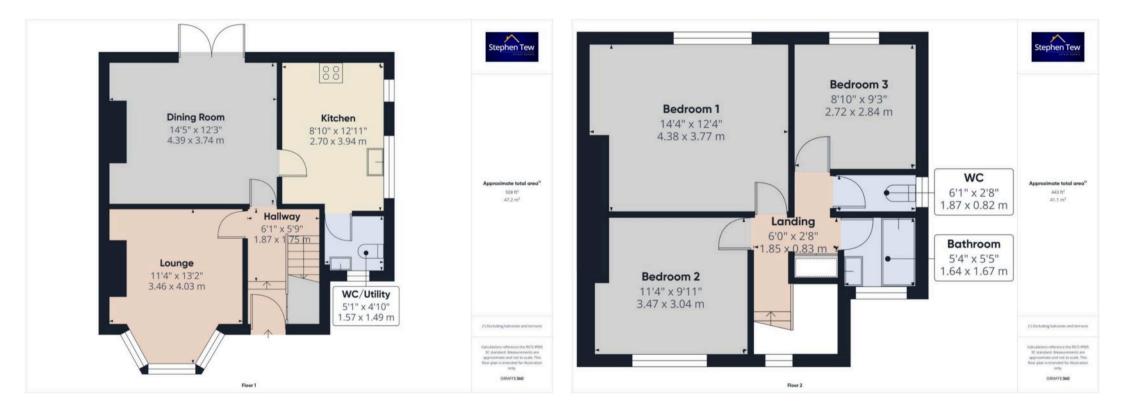

Hallway 6' 2" x 5' 9" (1.87m x 1.75m)

**Lounge** 13' 3" x 11' 4" (4.03m x 3.46m)

**Dining room** 12' 3" x 14' 5" (3.74m x 4.39m)

**Kitchen** 12' 11" x 8' 10" (3.94m x 2.70m)

**wc/Utility** 4' 11" x 5' 2" (1.49m x 1.57m)

Landing

**Bedroom 1** 12' 4" x 14' 4" (3.77m x 4.38m)

**Bedroom 2** 10' 0" x 11' 5" (3.04m x 3.47m)

**Bedroom 3** 9' 4" x 8' 11" (2.84m x 2.72m)

Bathroom 5' 5" x 5' 6" (1.64m x 1.67m)

WC

2' 8" x 6' 2" (0.82m x 1.87m)