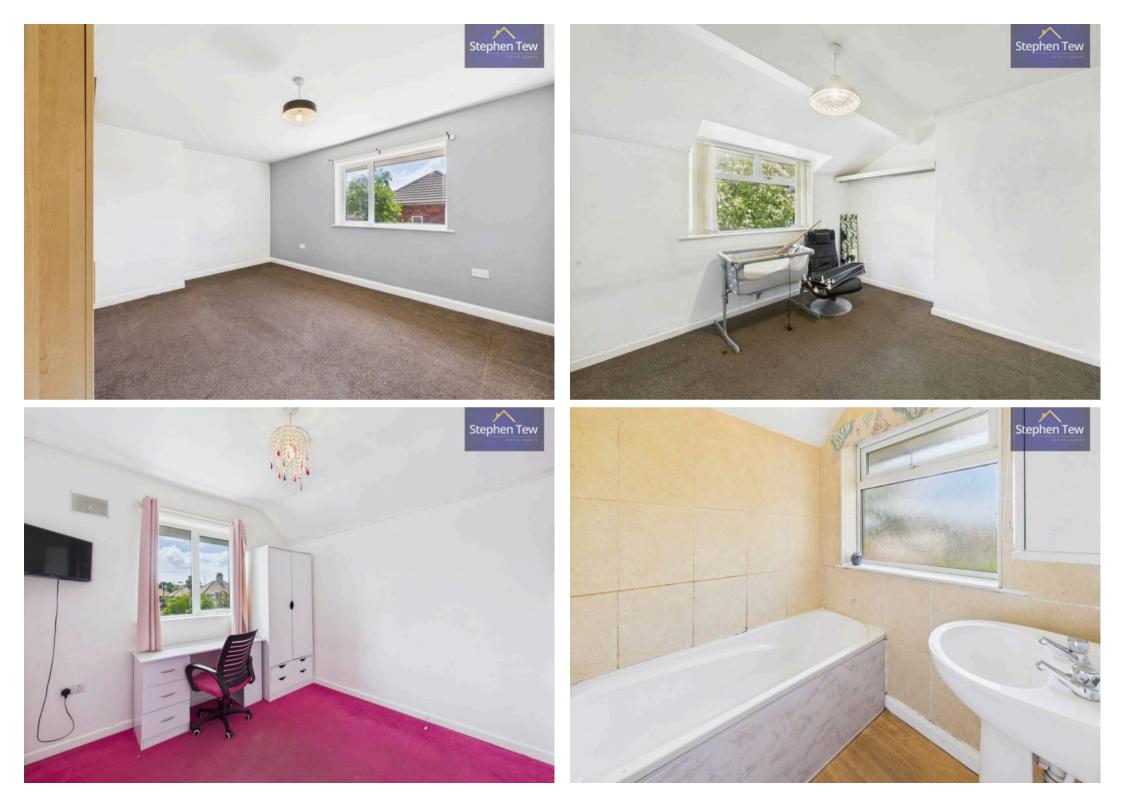

### Blackpool

This 3-bedroom semi-detached house presents an ideal opportunity for firsttime buyers or investors seeking a property with fantastic potential. The property boasts a well-designed layout comprising a hallway, a cosy lounge, a separate dining room with patio doors leading to the South facing garden, a spacious kitchen, and a convenient utility room with an additional WC on the ground floor. Upstairs, you will find three generously sized bedrooms, a family bathroom, and a separate WC for added convenience. Additionally, the property offers the added bonus of a fully boarded loft room with a velux window, accessible via pull-down ladders, providing ample storage space or potential for an additional living space.

Landing

**Bedroom 1** 12' 4" x 14' 4" (3.77m x 4.38m)

**Bedroom 2** 10' 0" x 11' 5" (3.04m x 3.47m)

**Bedroom 3** 9' 4" x 8' 11" (2.84m x 2.72m)

Bathroom 5' 5" x 5' 6" (1.64m x 1.67m)

WC

2' 8" x 6' 2" (0.82m x 1.87m)