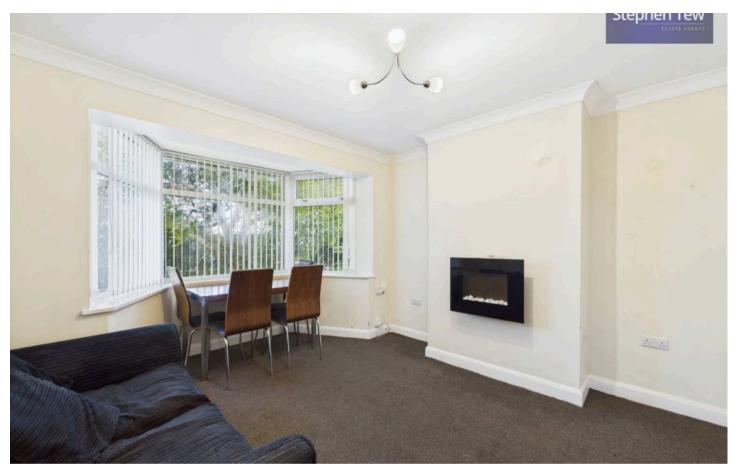

### Blackpool

This 3-bedroom semi-detached house presents an ideal opportunity for firsttime buyers or investors seeking a property with fantastic potential. The property boasts a well-designed layout comprising a hallway, a cosy lounge, a separate dining room with patio doors leading to the South facing garden, a spacious kitchen, and a convenient utility room with an additional WC on the ground floor. Upstairs, you will find three generously sized bedrooms, a family bathroom, and a separate WC for added convenience. Additionally, the property offers the added bonus of a fully boarded loft room with a velux window, accessible via pull-down ladders, providing ample storage space or potential for an additional living space.

Hallway 6' 2" x 5' 9" (1.87m x 1.75m)

**Lounge** 13' 3" x 11' 4" (4.03m x 3.46m)

**Dining room** 12' 3" x 14' 5" (3.74m x 4.39m)

**Kitchen** 12' 11" x 8' 10" (3.94m x 2.70m)

**wc/Utility** 4' 11" x 5' 2" (1.49m x 1.57m)