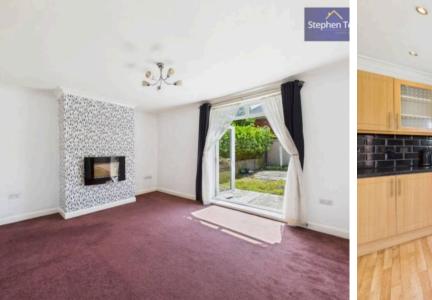

### Blackpool

This 3-bedroom semi-detached house presents an ideal opportunity for firsttime buyers or investors seeking a property with fantastic potential. The property boasts a well-designed layout comprising a hallway, a cosy lounge, a separate dining room with patio doors leading to the South facing garden, a spacious kitchen, and a convenient utility room with an additional WC on the ground floor. Upstairs, you will find three generously sized bedrooms, a family bathroom, and a separate WC for added convenience. Additionally, the property offers the added bonus of a fully boarded loft room with a velux window, accessible via pull-down ladders, providing ample storage space or potential for an additional living space.

Outside, the property sits on a corner plot offering a spacious South facing garden, perfect for outdoor entertaining or simply relaxing in the sunshine.

This property is conveniently located within close proximity to local schools, shops, and transport links, making it an ideal choice for families or commuters. Offered with no onward chain, this property is ready for its next owners to move in and make it their own. Don't miss the chance to secure this property and unlock its full potential as your new home or investment venture. Council Tax band: A

Hallway 6' 2" x 5' 9" (1.87m x 1.75m)

**Lounge** 13' 3" x 11' 4" (4.03m x 3.46m)

**Dining room** 12' 3" x 14' 5" (3.74m x 4.39m)

**Kitchen** 12' 11" x 8' 10" (3.94m x 2.70m)

**wc/Utility** 4' 11" x 5' 2" (1.49m x 1.57m)