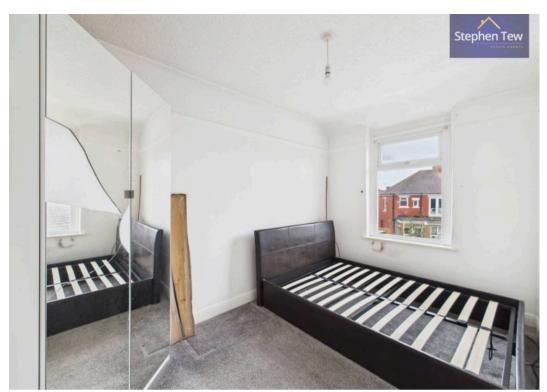

#### Bedroom 1

11' 11" x 7' 6" (3.62m x 2.29m)

#### Bedroom 2

10' 9" x 8' 9" (3.27m x 2.66m)

#### Bedroom 3

10' 3" x 7' 7" (3.12m x 2.32m)