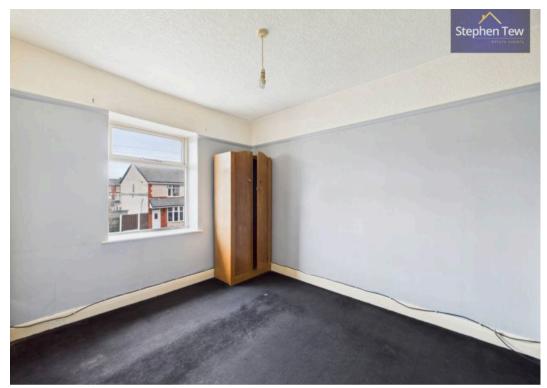

#### Bedroom 1

11' 11" x 7' 6" (3.62m x 2.29m)

#### Bedroom 2

10' 9" x 8' 9" (3.27m x 2.66m)

#### Bedroom 3

10' 3" x 7' 7" (3.12m x 2.32m)