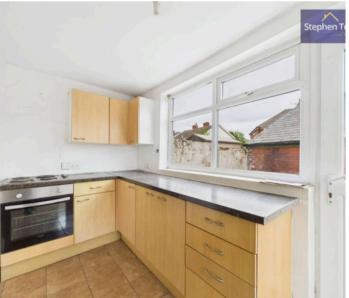

age space. Additionally, the property features a utility space, providing practicality and convenience for every-day living.

Ascending to the first floor, you will find a family bathroom offering all the necessary amenities for relaxation. The property further benefits from three well-proportioned bedrooms.

Externally, the property enjoys the advantage of an enclosed rear/side corner plot garden, offering a private outdoor space to enjoy the fresh air.

Overall, this property presents an excellent opportunity for those in search of a home, with an abundance of potential, in a prime location. Boasting a versatile layout, and convenient access to local amenities, this semi-detached house is sure to appeal to a wide range of prospective buyers.

Council Tax band: B

Tenure: Freehold









- Semi-Detached House In Popular Residential Location Within Close proximity To local Schools, Shops And Transportation Links
- Hallway, Lounge, Dining Room, Kitchen, Utility Space
- Landing, Family Bathroom, Three Bedrooms
- Enclosed Rear/ Side Garden
- Wooden Double Glazed Windows To The Front Of The Property
- Boiler Located In Bathroom Last Serviced June 24 And Will Be Serviced July 25
- Loft Is Not Boarded

## Hallway

### Lounge

11' 11" x 13' 3" (3.63m x 4.04m)

## **Dining Room**

11' 11" x 13' 8" (3.62m x 4.17m)

#### Kitchen

5' 10" x 10' 10" (1.78m x 3.31m)

## Utility

6' 1" x 5' 7" (1.85m x 1.71m)

## Landing

#### Bedroom 1

11' 11" x 7' 6" (3.62m x 2.29m)

#### Bedroom 2

10' 9" x 8' 9" (3.27m x 2.66m)

#### Bedroom 3

10' 3" x 7' 7" (3.12m x 2.32m)

#### Bathroom

7' 8" x