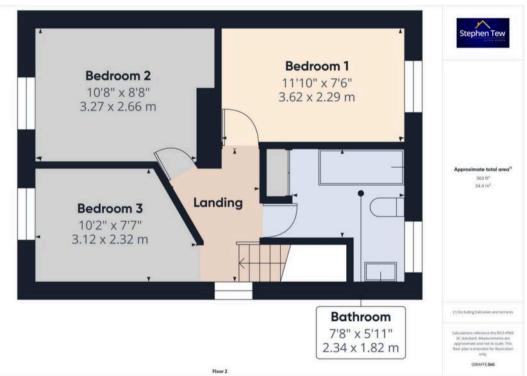

Ascending to the first floor, you will find a family bathroom offering all the necessary amenities for relaxation. The property further benefits from three well-proportioned bedrooms.

Externally, the property enjoys the advantage of an enclosed rear/side corner plot garden, offering a private outdoor space to enjoy the fresh air.

## Landing

#### Bedroom 1

11' 11" x 7' 6" (3.62m x 2.29m)

#### Bedroom 2

10' 9" x 8' 9" (3.27m x 2.66m)

#### Bedroom 3

10' 3" x 7' 7" (3.12m x 2.32m)

#### Bathroom

7' 8" x 6' 0" (2.34m x 1.82m)

FRONT GARDEN

REAR GARDEN

ON STREET

1 Parking Space