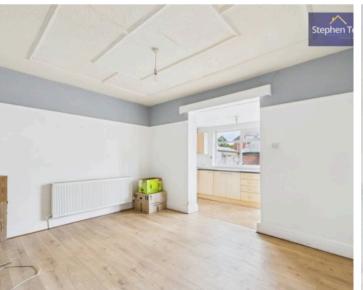

## **Dining Room**

11' 11" x 13' 8" (3.62m x 4.17m)

#### Kitchen

5' 10" x 10' 10" (1.78m x 3.31m)