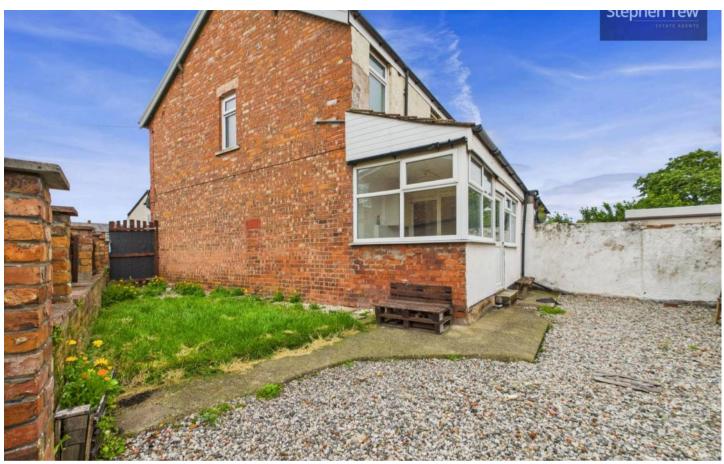

Ascending to the first floor, you will find a family bathroom offering all the necessary amenities for relaxation. The property further benefits from three well-proportioned bedrooms.

Externally, the property enjoys the advantage of an enclosed rear/side corner plot garden, offering a private outdoor space to enjoy the fresh air.

#### Bathroom

7' 8" x 6' 0" (2.34m x 1.82m)

FRONT GARDEN

REAR GARDEN

ON STREET

1 Parking Space