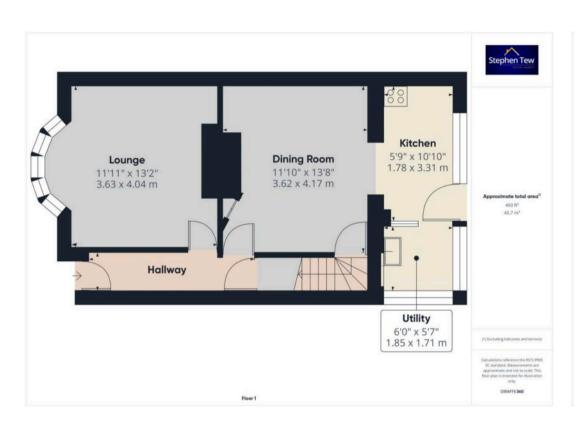

The ground floor encompasses a hallway, generously sized lounge, a separate dining room ideal for entertaining guests, and a well-appointed kitchen with ample storage space. Additionally, the property features a utility space, providing practicality and convenience for every-day living.

## Hallway

### Lounge

11' 11" x 13' 3" (3.63m x 4.04m)

## **Dining Room**

11' 11" x 13' 8" (3.62m x 4.17m)

#### Kitchen

5' 10" x 10' 10" (1.78m x 3.31m)

## Utility

6' 1" x 5' 7" (1.85m x 1.71m)