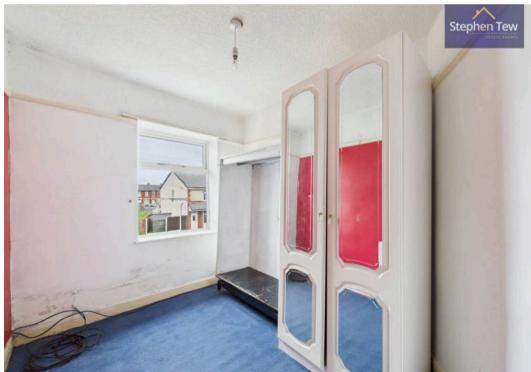

#### Bedroom 1

11' 11" x 7' 6" (3.62m x 2.29m)

#### Bedroom 2

10' 9" x 8' 9" (3.27m x 2.66m)

#### Bedroom 3

10' 3" x 7' 7" (3.12m x 2.32m)