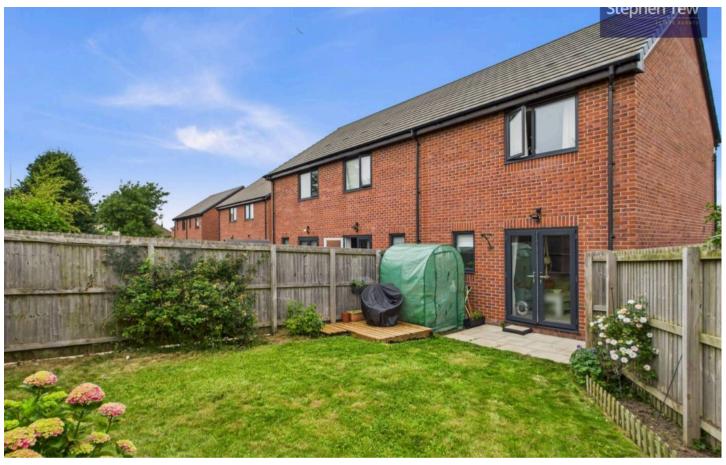

Stepping outside, residents will find an enclosed west-facing rear garden, offering a private outdoor space to enjoy al fresco dining, gardening, or simply soaking up the sun. The garden also benefits from side access, making it convenient for accessing the property without going through the house. Additionally, the property benefits from off-road parking for two vehicles, eliminating the hassle of searching for on-street parking spaces. This outside space is perfect for those seeking a low-maintenance yet well-appointed outdoor area in a desirable residential location. Don't miss the chance to make this delightful end of terrace house your new home!