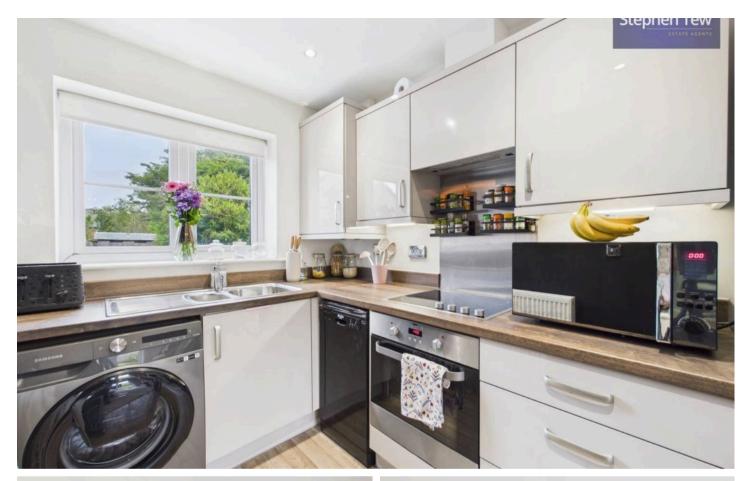

## wc

Kitchen 9' 11" x 6' 9" (3.01m x 2.07m)

Lounge 17' 11" x 14' 1" (5.47m x 4.30m)

Landing

Bedroom 1 9' 5" x 14' 2" (2.88m x 4.32m)

Bedroom 2 8' 5" x 10' 9" (2.57m x 3.27m)

Bathroom 7' 1" x 6' 2" (2.16m x 1.87m)

## wc

**Kitchen** 9' 11" x 6' 9" (3.01m x 2.07m)

**Lounge** 17' 11" x 14' 1" (5.47m x 4.30m)

Landing

**Bedroom 1** 9' 5" x 14' 2" (2.88m x 4.32m)

**Bedroom 2** 8' 5" x 10' 9" (2.57m x 3.27m)

Bathroom

7' 1" x 6' 2" (2.16m x 1.87m)