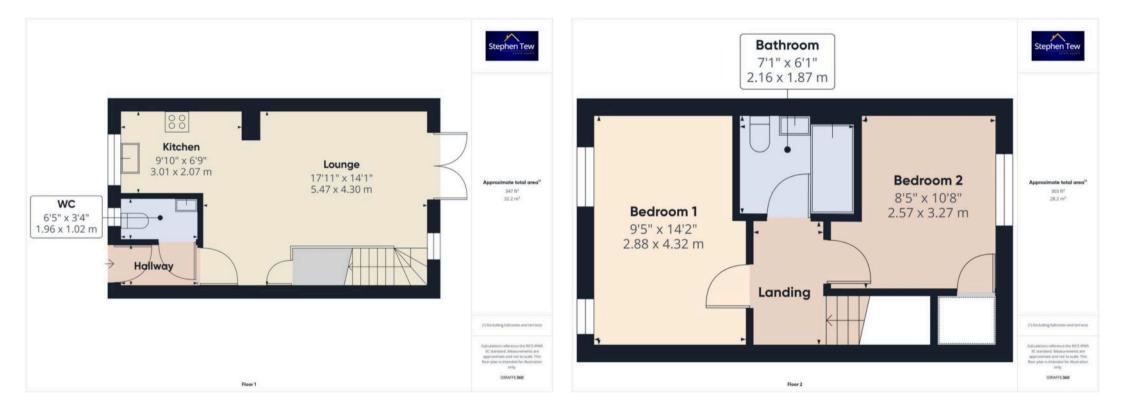

## wc

Kitchen 9' 11" x 6' 9" (3.01m x 2.07m)

Lounge 17' 11" x 14' 1" (5.47m x 4.30m)

Landing

Bedroom 1 9' 5" x 14' 2" (2.88m x 4.32m)

Bedroom 2 8' 5" x 10' 9" (2.57m x 3.27m)

Bathroom 7' 1" x 6' 2" (2.16m x 1.87m)

## wc

**Kitchen** 9' 11" x 6' 9" (3.01m x 2.07m)

**Lounge** 17' 11" x 14' 1" (5.47m x 4.30m)

Landing

**Bedroom 1** 9' 5" x 14' 2" (2.88m x 4.32m)

**Bedroom 2** 8' 5" x 10' 9" (2.57m x 3.27m)

Bathroom

7' 1" x 6' 2" (2.16m x 1.87m)