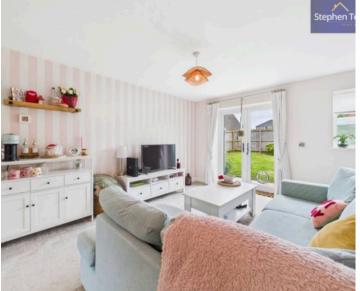

## wc

Kitchen 9' 11" x 6' 9" (3.01m x 2.07m)

Lounge 17' 11" x 14' 1" (5.47m x 4.30m)

Landing

Bedroom 1 9' 5" x 14' 2" (2.88m x 4.32m)

Bedroom 2 8' 5" x 10' 9" (2.57m x 3.27m)

Bathroom 7' 1" x 6' 2" (2.16m x 1.87m)

## wc

**Kitchen** 9' 11" x 6' 9" (3.01m x 2.07m)

**Lounge** 17' 11" x 14' 1" (5.47m x 4.30m)

Landing

**Bedroom 1** 9' 5" x 14' 2" (2.88m x 4.32m)

**Bedroom 2** 8' 5" x 10' 9" (2.57m x 3.27m)

Bathroom

7' 1" x 6' 2" (2.16m x 1.87m)