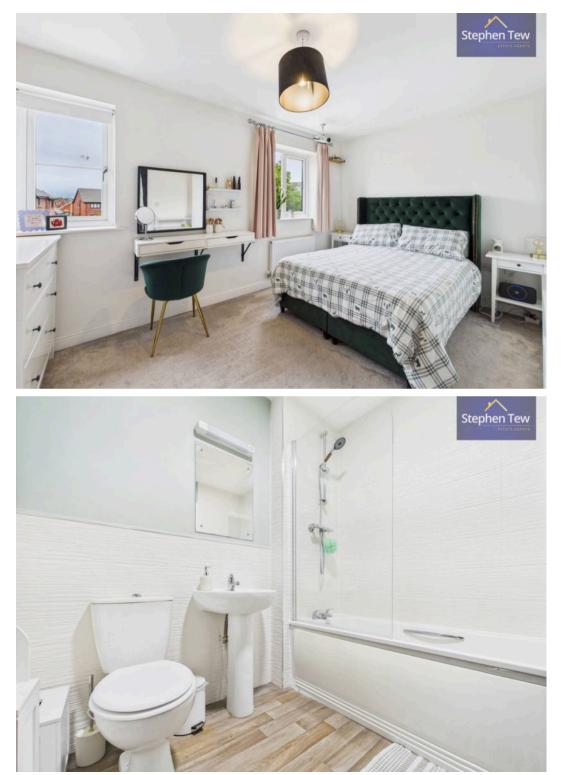

## wc

Kitchen 9' 11" x 6' 9" (3.01m x 2.07m)

Lounge 17' 11" x 14' 1" (5.47m x 4.30m)

Landing

Bedroom 1 9' 5" x 14' 2" (2.88m x 4.32m)

Bedroom 2 8' 5" x 10' 9" (2.57m x 3.27m)

Bathroom 7' 1" x 6' 2" (2.16m x 1.87m)

## wc

**Kitchen** 9' 11" x 6' 9" (3.01m x 2.07m)

**Lounge** 17' 11" x 14' 1" (5.47m x 4.30m)

Landing

**Bedroom 1** 9' 5" x 14' 2" (2.88m x 4.32m)

**Bedroom 2** 8' 5" x 10' 9" (2.57m x 3.27m)

Bathroom

7' 1" x 6' 2" (2.16m x 1.87m)