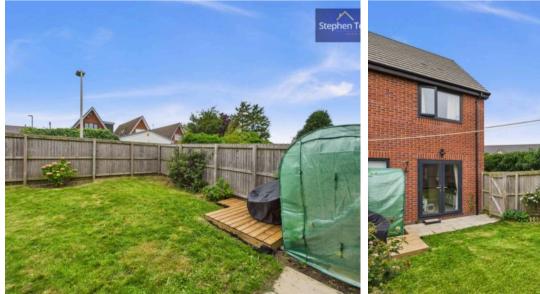

Stepping outside, residents will find an enclosed west-facing rear garden, offering a private outdoor space to enjoy al fresco dining, gardening, or simply soaking up the sun. The garden also benefits from side access, making it convenient for accessing the property without going through the house. Additionally, the property benefits from off-road parking for two vehicles, eliminating the hassle of searching for on-street parking spaces. This outside space is perfect for those seeking a low-maintenance yet well-appointed outdoor area in a desirable residential location. Don't miss the chance to make this delightful end of terrace house your new home!

FRONT GARDEN

**REAR GARDEN** 

DRIVEWAY

Stephen T

2 Parking Spaces