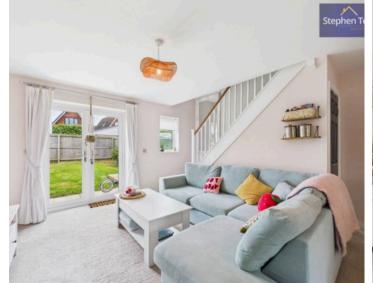

## wc

Kitchen 9' 11" x 6' 9" (3.01m x 2.07m)

Lounge 17' 11" x 14' 1" (5.47m x 4.30m)

Landing

Bedroom 1 9' 5" x 14' 2" (2.88m x 4.32m)

Bedroom 2 8' 5" x 10' 9" (2.57m x 3.27m)

Bathroom 7' 1" x 6' 2" (2.16m x 1.87m)

## wc

**Kitchen** 9' 11" x 6' 9" (3.01m x 2.07m)

**Lounge** 17' 11" x 14' 1" (5.47m x 4.30m)

Landing

**Bedroom 1** 9' 5" x 14' 2" (2.88m x 4.32m)

**Bedroom 2** 8' 5" x 10' 9" (2.57m x 3.27m)

Bathroom

7' 1" x 6' 2" (2.16m x 1.87m)