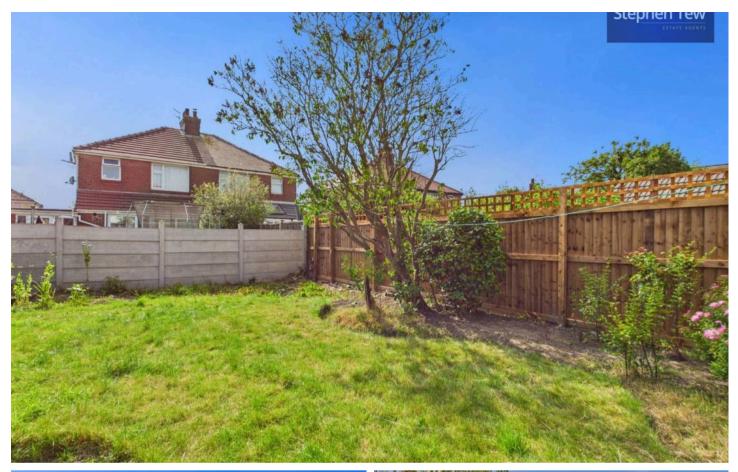

# REAR GARDEN

Enclosed garden to the rear with laid to lawn and side gate access.