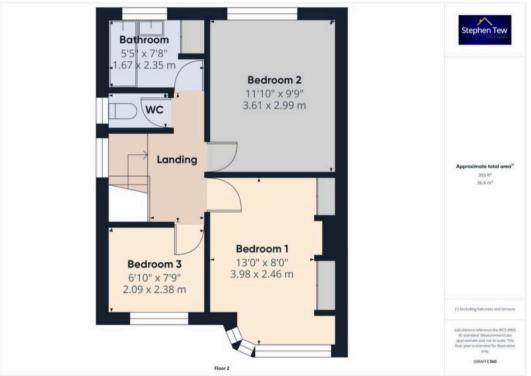

# Landing

# Bedroom 1

13' 1" x 8' 1" (3.98m x 2.46m)

#### Bedroom 2

11' 10" x 9' 10" (3.61m x 2.99m)

# Bedroom 3

6' 10" x 7' 10" (2.09m x 2.38m)

#### Bathroom

5' 6" x 7' 9" (1.67m x 2.35m)

# wc