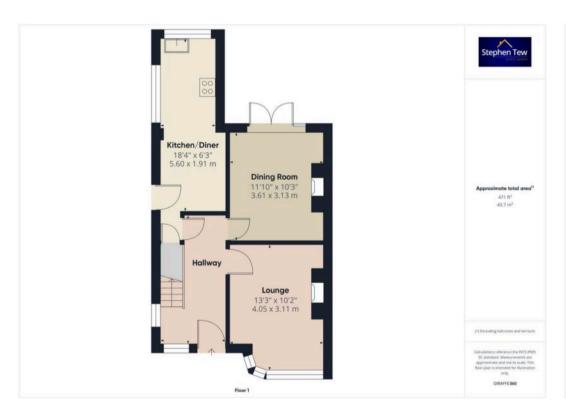

#### Hallway

# Lounge

13' 3" x 10' 2" (4.05m x 3.11m)

# Dining Room

11' 10" x 10' 3" (3.61m x 3.13m)

# Kitchen/Diner

. 18' 4" x 6' 3" (5.60m x 1.91m)