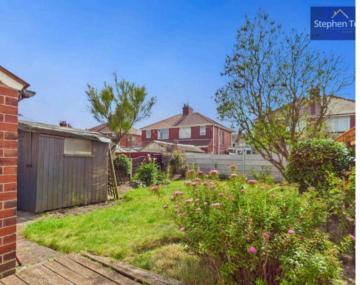

# REAR GARDEN

Enclosed garden to the rear with laid to lawn and side gate access.