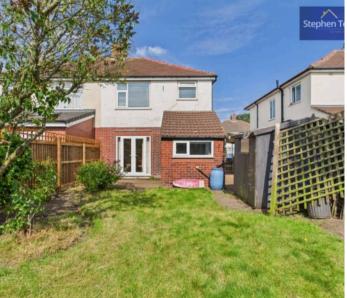

# REAR GARDEN

Enclosed garden to the rear with laid to lawn and side gate access.