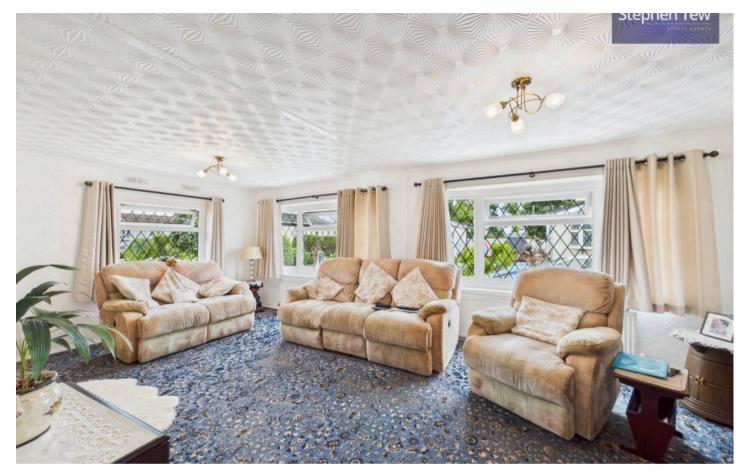

A spacious lounge with dual windows provides the perfect space for relaxation with the adjacent dining room offering ample space for enjoying a quiet meal. The well-equipped kitchen makes meal preparation a breeze. Both bedrooms are thoughtfully designed to provide restful nights, with a 3 piece suite bathroom completing the accommodation.

Lounge 11' 7" x 19' 5" (3.54m x 5.92m)

Dining Room 9' 10" x 8' 2" (2.99m x 2.48m)

**Kitchen** 12' 8" x 9' 5" (3.87m x 2.87m)

Hallway 8' 6" x 3' 1" (2.59m x 0.95m)

Bedroom 1 11' 1" x 9' 8" (3.38m x 2.94m)

**Bedroom 2** 10' 1" x 9' 7" (3.08m x 2.92m)