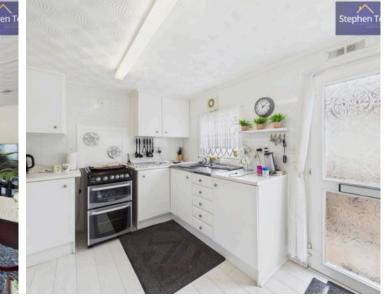

A spacious lounge with dual windows provides the perfect space for relaxation with the adjacent dining room offering ample space for enjoying a quiet meal. The well-equipped kitchen makes meal preparation a breeze. Both bedrooms are thoughtfully designed to provide restful nights, with a 3 piece suite bathroom completing the accommodation.

Lounge 11' 7" x 19' 5" (3.54m x 5.92m)

Dining Room 9' 10" x 8' 2" (2.99m x 2.48m)

**Kitchen** 12' 8" x 9' 5" (3.87m x 2.87m)

Hallway 8' 6" x 3' 1" (2.59m x 0.95m)

Bedroom 1 11' 1" x 9' 8" (3.38m x 2.94m)

**Bedroom 2** 10' 1" x 9' 7" (3.08m x 2.92m)