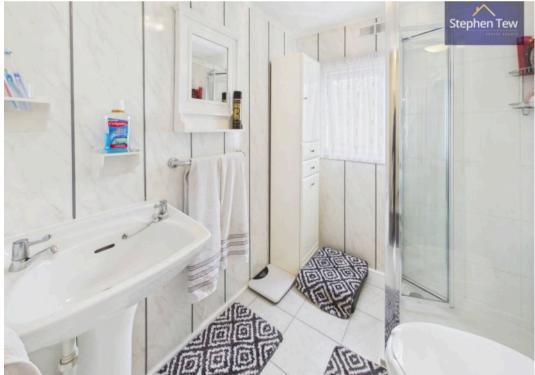

A spacious lounge with dual windows provides the perfect space for relaxation with the adjacent dining room offering ample space for enjoying a quiet meal. The well-equipped kitchen makes meal preparation a breeze. Both bedrooms are thoughtfully designed to provide restful nights, with a 3 piece suite bathroom completing the accommodation.

Bathroom 5' 7" x 6' 6" (1.70m x 1.99m)