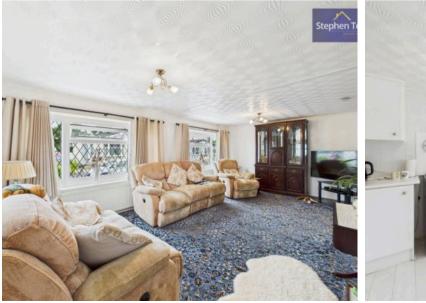

A spacious lounge with dual windows provides the perfect space for relaxation with the adjacent dining room offering ample space for enjoying a quiet meal. The well-equipped kitchen makes meal preparation a breeze. Both bedrooms are thoughtfully designed to provide restful nights, with a 3 piece suite bathroom completing the accommodation.

Lounge 11' 7" x 19' 5" (3.54m x 5.92m)

Dining Room 9' 10" x 8' 2" (2.99m x 2.48m)

**Kitchen** 12' 8" x 9' 5" (3.87m x 2.87m)

Hallway 8' 6" x 3' 1" (2.59m x 0.95m)

Bedroom 1 11' 1" x 9' 8" (3.38m x 2.94m)

**Bedroom 2** 10' 1" x 9' 7" (3.08m x 2.92m)