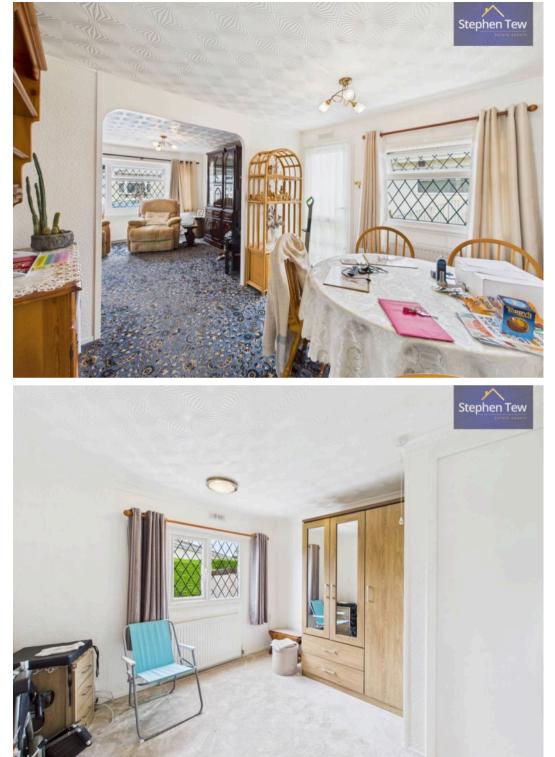

A spacious lounge with dual windows provides the perfect space for relaxation with the adjacent dining room offering ample space for enjoying a quiet meal. The well-equipped kitchen makes meal preparation a breeze. Both bedrooms are thoughtfully designed to provide restful nights, with a 3 piece suite bathroom completing the accommodation.

Lounge 11' 7" x 19' 5" (3.54m x 5.92m)

Dining Room 9' 10" x 8' 2" (2.99m x 2.48m)

**Kitchen** 12' 8" x 9' 5" (3.87m x 2.87m)

Hallway 8' 6" x 3' 1" (2.59m x 0.95m)

Bedroom 1 11' 1" x 9' 8" (3.38m x 2.94m)

**Bedroom 2** 10' 1" x 9' 7" (3.08m x 2.92m)