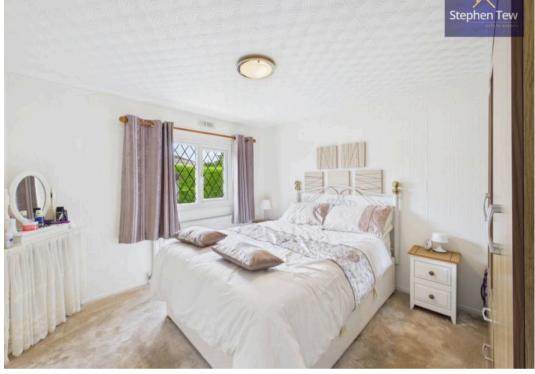

A spacious lounge with dual windows provides the perfect space for relaxation with the adjacent dining room offering ample space for enjoying a quiet meal. The well-equipped kitchen makes meal preparation a breeze. Both bedrooms are thoughtfully designed to provide restful nights, with a 3 piece suite bathroom completing the accommodation.

Lounge 11' 7" x 19' 5" (3.54m x 5.92m)

Dining Room 9' 10" x 8' 2" (2.99m x 2.48m)

**Kitchen** 12' 8" x 9' 5" (3.87m x 2.87m)

Hallway 8' 6" x 3' 1" (2.59m x 0.95m)

Bedroom 1 11' 1" x 9' 8" (3.38m x 2.94m)

**Bedroom 2** 10' 1" x 9' 7" (3.08m x 2.92m)