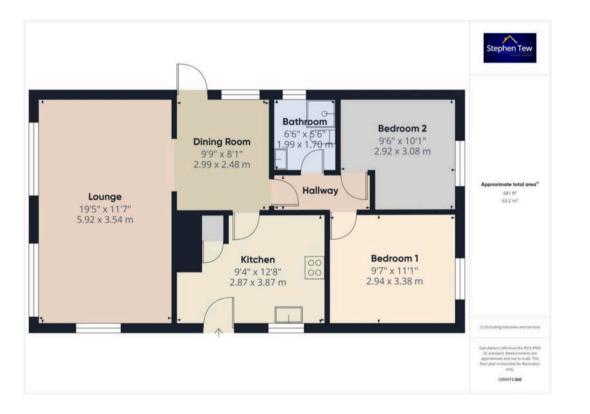

Lounge 11' 7" x 19' 5" (3.54m x 5.92m)

Dining Room 9' 10" x 8' 2" (2.99m x 2.48m)

**Kitchen** 12' 8" x 9' 5" (3.87m x 2.87m)

Hallway 8' 6" x 3' 1" (2.59m x 0.95m)

Bedroom 1 11' 1" x 9' 8" (3.38m x 2.94m)

**Bedroom 2** 10' 1" x 9' 7" (3.08m x 2.92m)

Bathroom 5' 7" x 6' 6" (1.70m x 1.99m)

#### GARDEN

Low maintenance wrap around garden